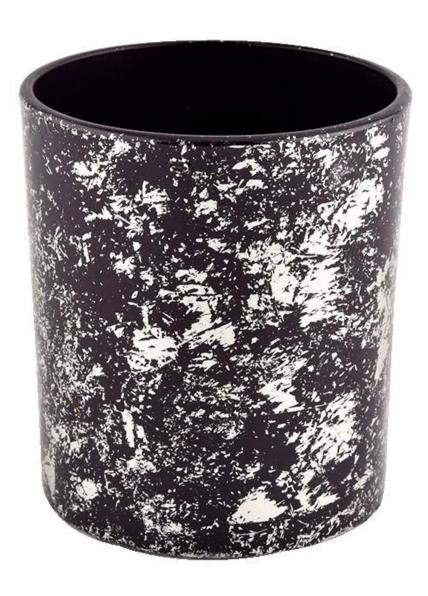

# Sunny Glassware black glass candle jar with splatter for making

| Sample time    | 1. 5 days if there is glass shape and size 2. 15 days, if you need new shapes and sizes glass |
|----------------|-----------------------------------------------------------------------------------------------|
| Measure        | Item No.:SGHL21112626 Top dia:80mm Bottom dia:74mm Height:90mm Weight:303g Capacity:290ml     |
| Packing        | Normal packing,Individual gift box, PVC box, window box, color box, white box, etc            |
| Delivery time  | Within 35 days after the sample and order confirmed                                           |
| Payment term   | 30% deposit by T/T in advance and the balance against the copy of B/L                         |
| Shipment       | By sea,by air,by Express and your shipping agent is acceptable                                |
| Usage Occasion | Home decor, Wedding Decoration, Wedding Favors, Decoration enhancement,                       |