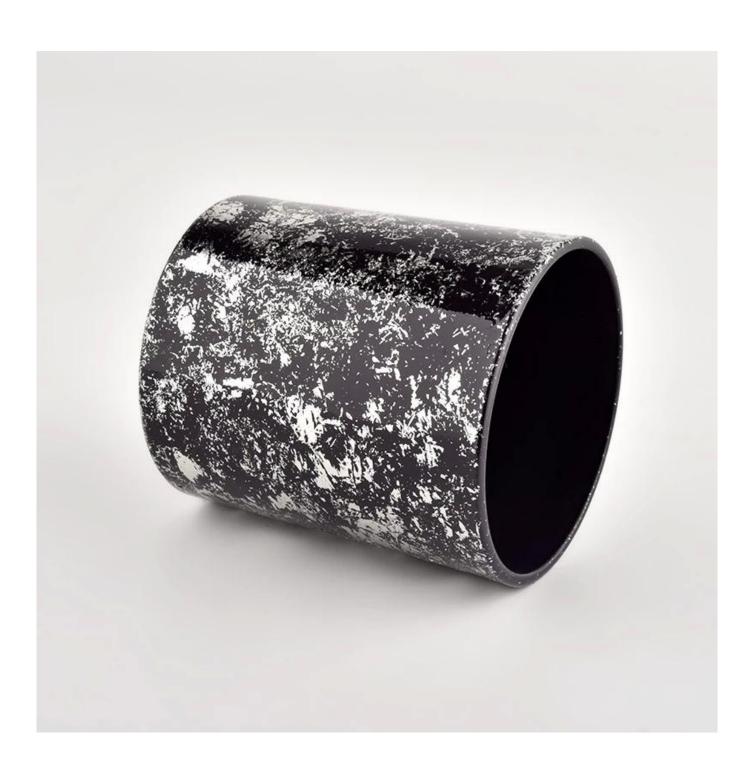

# Sunny Glassware black glass candle jar with splatter for making

| Sample time    | 1. 5 days if there is glass shape and size 2. 15 days, if you need new shapes and sizes glass |
|----------------|-----------------------------------------------------------------------------------------------|
| Measure        | Item No.:SGHL21112626 Top dia:80mm Bottom dia:74mm Height:90mm Weight:303g Capacity:290ml     |
| Packing        | Normal packing,Individual gift box, PVC box, window box, color box, white box, etc            |
| Delivery time  | Within 35 days after the sample and order confirmed                                           |
| Payment term   | 30% deposit by T/T in advance and the balance against the copy of B/L                         |
| Shipment       | By sea,by air,by Express and your shipping agent is acceptable                                |
| Usage Occasion | Home decor, Wedding Decoration, Wedding Favors, Decoration enhancement,                       |