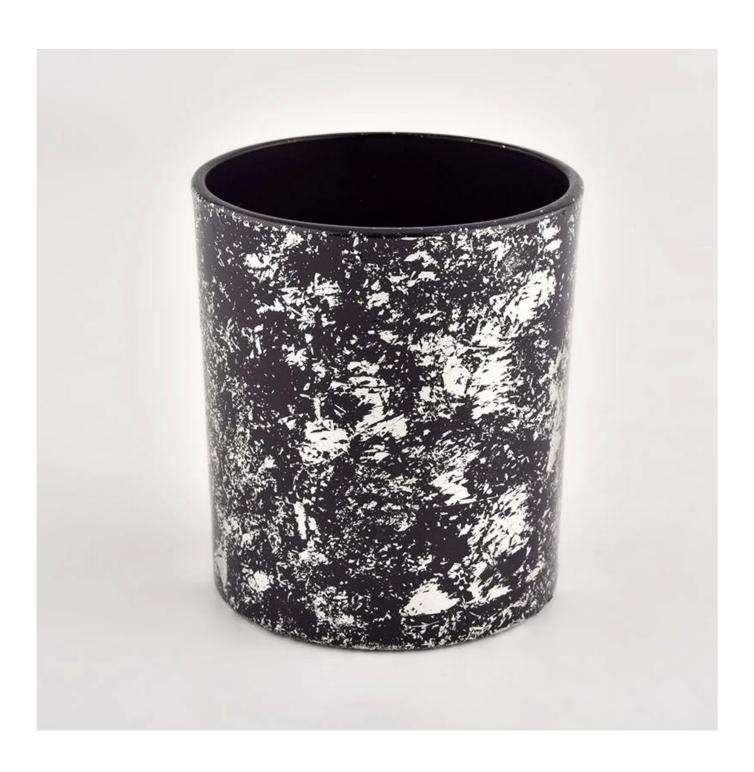

# Sunny Glassware black glass candle jar with splatter for making

| Sample time    | 1. 5 days if there is glass shape and size 2. 15 days, if you need new shapes and sizes glass |
|----------------|-----------------------------------------------------------------------------------------------|
| Measure        | Item No.:SGHL21112626 Top dia:80mm Bottom dia:74mm Height:90mm Weight:303g Capacity:290ml     |
| Packing        | Normal packing,Individual gift box, PVC box, window box, color box, white box, etc            |
| Delivery time  | Within 35 days after the sample and order confirmed                                           |
| Payment term   | 30% deposit by T/T in advance and the balance against the copy of B/L                         |
| Shipment       | By sea,by air,by Express and your shipping agent is acceptable                                |
| Usage Occasion | Home decor, Wedding Decoration, Wedding Favors, Decoration enhancement,                       |