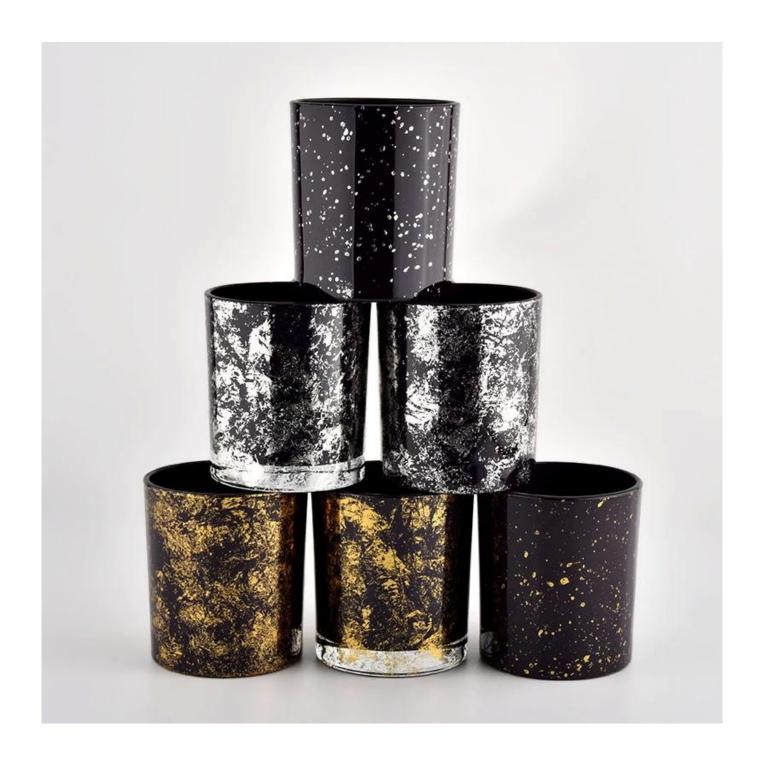

# Sunny Glassware black glass candle jar with splatter for making

## product description

| product name | Sunny Glassware black glass candle jar with splatter for making |
|--------------|-----------------------------------------------------------------|
|--------------|-----------------------------------------------------------------|

| Sample time    | 1. 5 days if there is glass shape and size 2. 15 days, if you need new shapes and sizes glass |
|----------------|-----------------------------------------------------------------------------------------------|
| Measure        | Item No.:SGHL21112626 Top dia:80mm Bottom dia:74mm Height:90mm Weight:303g Capacity:290ml     |
| Packing        | Normal packing,Individual gift box, PVC box, window box, color box, white box, etc            |
| Delivery time  | Within 35 days after the sample and order confirmed                                           |
| Payment term   | 30% deposit by T/T in advance and the balance against the copy of B/L                         |
| Shipment       | By sea,by air,by Express and your shipping agent is acceptable                                |
| Usage Occasion | Home decor, Wedding Decoration, Wedding Favors, Decoration enhancement,                       |