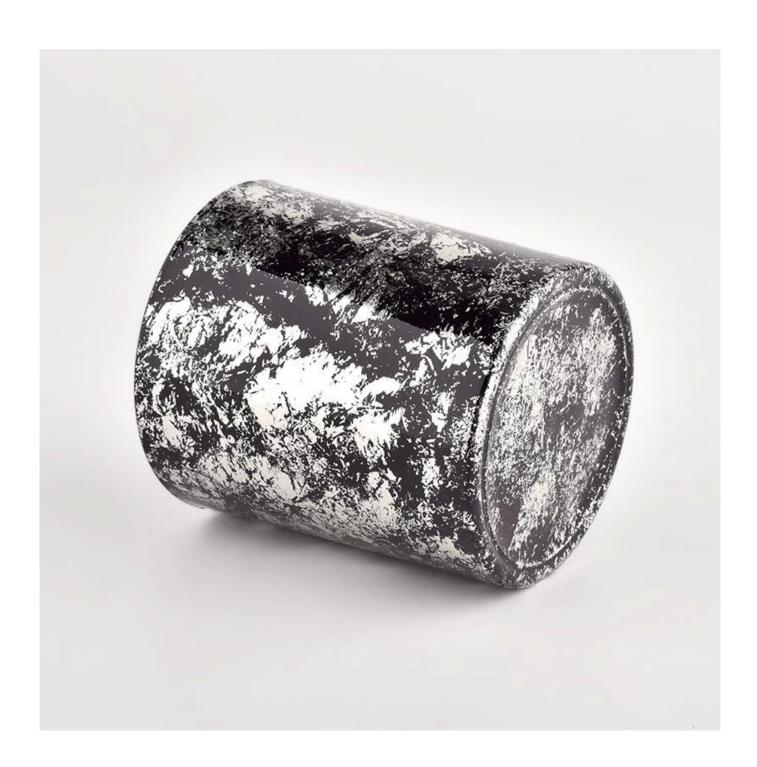

# Sunny Glassware black glass candle jar with splatter for making

| Sample time    | 1. 5 days if there is glass shape and size 2. 15 days, if you need new shapes and sizes glass |
|----------------|-----------------------------------------------------------------------------------------------|
| Measure        | Item No.:SGHL21112626 Top dia:80mm Bottom dia:74mm Height:90mm Weight:303g Capacity:290ml     |
| Packing        | Normal packing,Individual gift box, PVC box, window box, color box, white box, etc            |
| Delivery time  | Within 35 days after the sample and order confirmed                                           |
| Payment term   | 30% deposit by T/T in advance and the balance against the copy of B/L                         |
| Shipment       | By sea,by air,by Express and your shipping agent is acceptable                                |
| Usage Occasion | Home decor, Wedding Decoration, Wedding Favors, Decoration enhancement,                       |