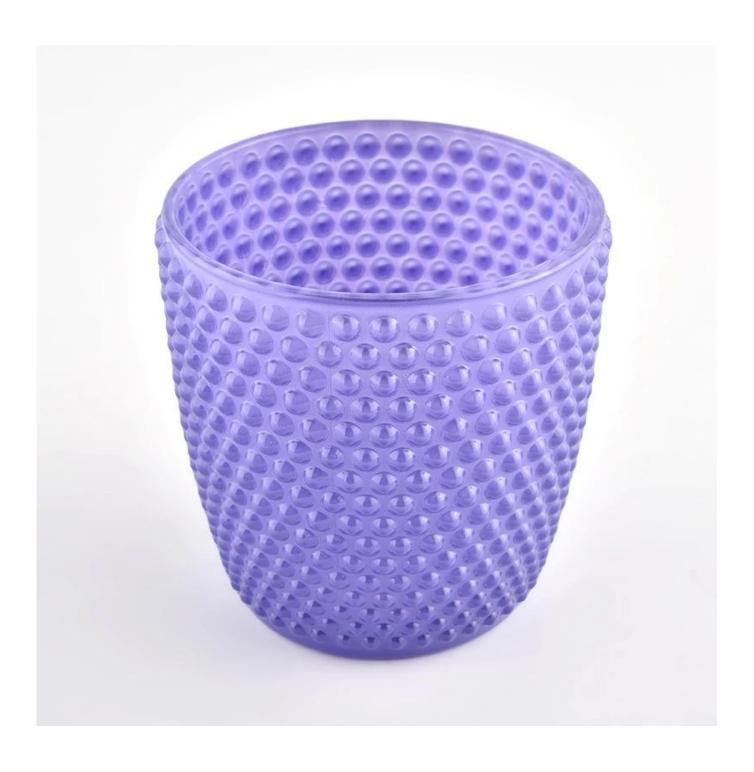

## Wholesale Empty Classic Dot Glass Candle Jars Dot Pattern Glass Candle Holder

## product description

| Sample time    | 1. 5 days if there is glass shape and size 2. 15 days, if you need new shapes and sizes glass              |
|----------------|------------------------------------------------------------------------------------------------------------|
| Measure        | Item No.:SGXF22012024 Top dia:90mm Bottom dia 63mm Height 88mm Weight 271g Capacity:342ml MOQ: 3000 pieces |
| Packing        | Normal packing,Individual gift box, PVC box, window box, color box, white box, etc                         |
| Delivery time  | Within 35 days after the sample and order confirmed                                                        |
| Payment term   | 30% deposit by T/T in advance and the balance against the copy of B/L                                      |
| Shipment       | By sea,by air,by Express and your shipping agent is acceptable                                             |
| Usage Occasion | Home decor, Wedding Decoration, Wedding Favors, Decoration enhancement,                                    |