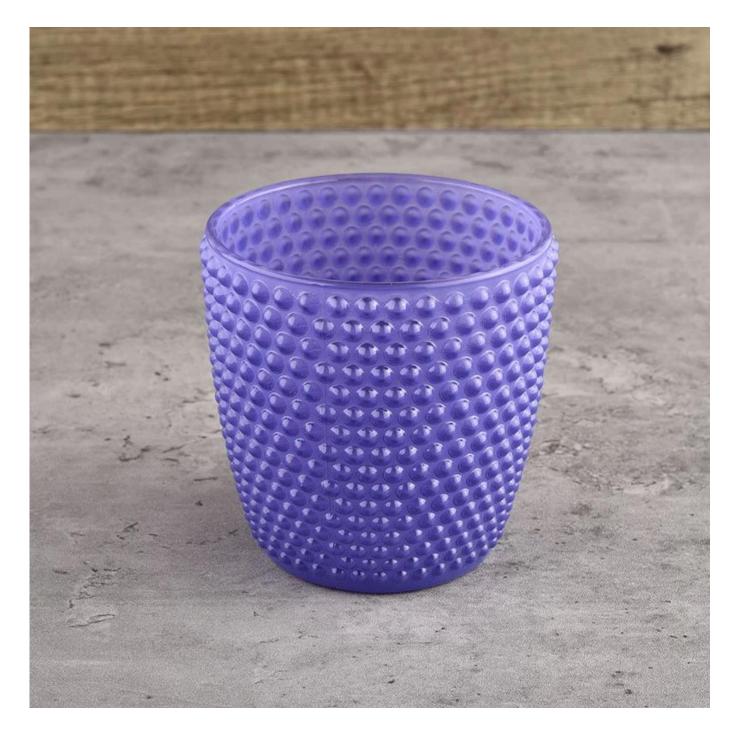

## Wholesale Empty Classic Dot Glass Candle Jars Dot Pattern Glass Candle Holder

## product description

| Sample time    | 1. 5 days if there is glass shape and size 2. 15 days, if you need new shapes and sizes glass              |
|----------------|------------------------------------------------------------------------------------------------------------|
| Measure        | Item No.:SGXF22012024 Top dia:90mm Bottom dia 63mm Height 88mm Weight 271g Capacity:342ml MOQ: 3000 pieces |
| Packing        | Normal packing,Individual gift box, PVC box, window box, color box, white box, etc                         |
| Delivery time  | Within 35 days after the sample and order confirmed                                                        |
| Payment term   | 30% deposit by T/T in advance and the balance against the copy of B/L                                      |
| Shipment       | By sea,by air,by Express and your shipping agent is acceptable                                             |
| Usage Occasion | Home decor, Wedding Decoration, Wedding Favors, Decoration enhancement,                                    |