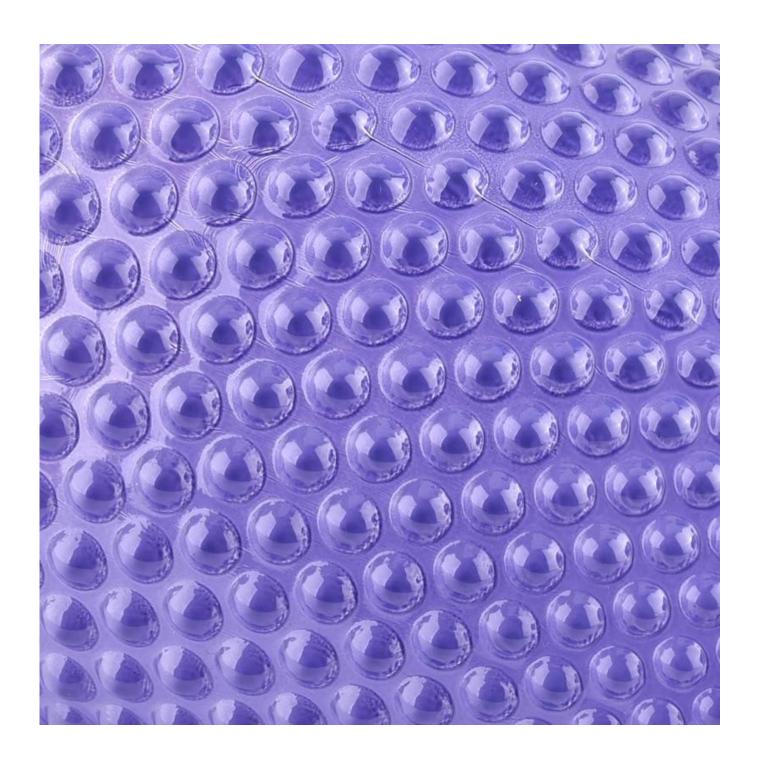

## Wholesale Empty Classic Dot Glass Candle Jars Dot Pattern Glass Candle Holder

## product description

| Sample time    | 1. 5 days if there is glass shape and size 2. 15 days, if you need new shapes and sizes glass              |
|----------------|------------------------------------------------------------------------------------------------------------|
| Measure        | Item No.:SGXF22012024 Top dia:90mm Bottom dia 63mm Height 88mm Weight 271g Capacity:342ml MOQ: 3000 pieces |
| Packing        | Normal packing,Individual gift box, PVC box, window box, color box, white box, etc                         |
| Delivery time  | Within 35 days after the sample and order confirmed                                                        |
| Payment term   | 30% deposit by T/T in advance and the balance against the copy of B/L                                      |
| Shipment       | By sea,by air,by Express and your shipping agent is acceptable                                             |
| Usage Occasion | Home decor, Wedding Decoration, Wedding Favors, Decoration enhancement,                                    |