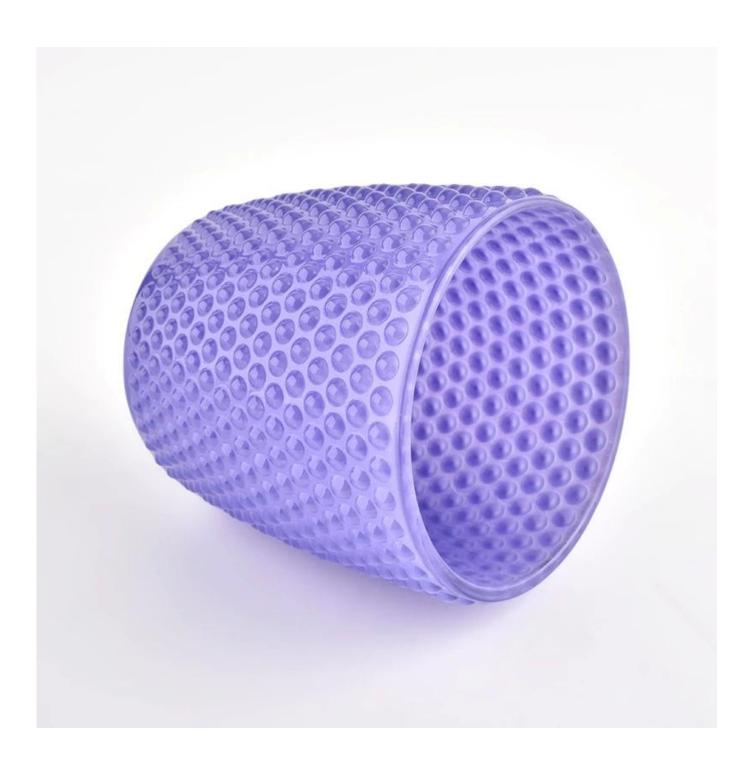

## Wholesale Empty Classic Dot Glass Candle Jars Dot Pattern Glass Candle Holder

## product description

| Sample time    | 1. 5 days if there is glass shape and size 2. 15 days, if you need new shapes and sizes glass              |
|----------------|------------------------------------------------------------------------------------------------------------|
| Measure        | Item No.:SGXF22012024 Top dia:90mm Bottom dia 63mm Height 88mm Weight 271g Capacity:342ml MOQ: 3000 pieces |
| Packing        | Normal packing,Individual gift box, PVC box, window box, color box, white box, etc                         |
| Delivery time  | Within 35 days after the sample and order confirmed                                                        |
| Payment term   | 30% deposit by T/T in advance and the balance against the copy of B/L                                      |
| Shipment       | By sea,by air,by Express and your shipping agent is acceptable                                             |
| Usage Occasion | Home decor, Wedding Decoration, Wedding Favors, Decoration enhancement,                                    |