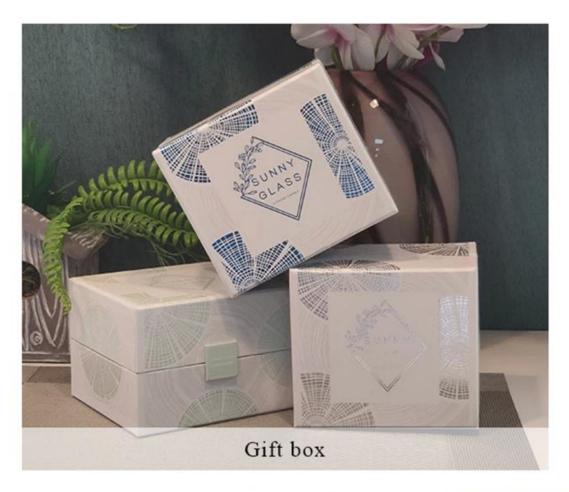

| Product Features 1. Home decorations glass candle jar from high quality |                                                                           |  |  |  |
|-------------------------------------------------------------------------|---------------------------------------------------------------------------|--|--|--|
|                                                                         | 2. Suitable for use at hotel, home, etc.                                  |  |  |  |
|                                                                         | 3. Meet the ASTM Test                                                     |  |  |  |
|                                                                         |                                                                           |  |  |  |
| For your choice                                                         | Various designs and sizes for selection                                   |  |  |  |
| l or your choice                                                        | I                                                                         |  |  |  |
|                                                                         | 2 Any color painted, cool, plating, laser model Processing cutter         |  |  |  |
|                                                                         | 3. Special package as shrink film, color gift box, white gift box, etc.   |  |  |  |
|                                                                         | 4. We have a professional workshop and warehouse for ensure delivery time |  |  |  |
|                                                                         |                                                                           |  |  |  |
|                                                                         |                                                                           |  |  |  |