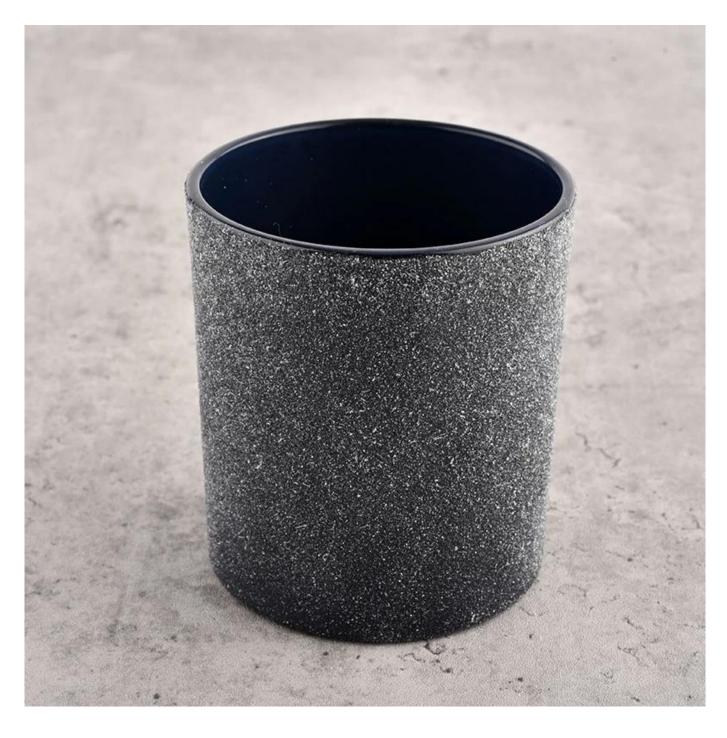

### antique decoration black glass candle jar with white frosted

### Candle Jars Description

| Item number.     | SGHL21121517                                                                                                         |  |  |
|------------------|----------------------------------------------------------------------------------------------------------------------|--|--|
| Material         | glass                                                                                                                |  |  |
| craft            | pressed glass candle jars                                                                                            |  |  |
| Sample time      | <ol> <li>5 days if there is glass shape and size</li> <li>15 days, if you need new shapes and sizes glass</li> </ol> |  |  |
| Packing          | The usual packing, 4 pieces in the inner box, 48 pieces box                                                          |  |  |
| Product Capacity | 500,000 ~ 1,000,000 pieces per month                                                                                 |  |  |
| Delivery time    | Within 35 days after sampling and order confirmed                                                                    |  |  |
| Payment terms    | 30% deposit by T / T in advance and balance against copy of B / L                                                    |  |  |
| Delivery         | By sea, by air, through express and shipping agent acceptable                                                        |  |  |

| Product Features 1. Home decorations glass candle jar from high quality |                                                                           |  |  |  |
|-------------------------------------------------------------------------|---------------------------------------------------------------------------|--|--|--|
|                                                                         | 2. Suitable for use at hotel, home, etc.                                  |  |  |  |
|                                                                         | 3. Meet the ASTM Test                                                     |  |  |  |
|                                                                         |                                                                           |  |  |  |
| For your choice                                                         | Various designs and sizes for selection                                   |  |  |  |
| l or your choice                                                        | I                                                                         |  |  |  |
|                                                                         | 2 Any color painted, cool, plating, laser model Processing cutter         |  |  |  |
|                                                                         | 3. Special package as shrink film, color gift box, white gift box, etc.   |  |  |  |
|                                                                         | 4. We have a professional workshop and warehouse for ensure delivery time |  |  |  |
|                                                                         |                                                                           |  |  |  |
|                                                                         |                                                                           |  |  |  |