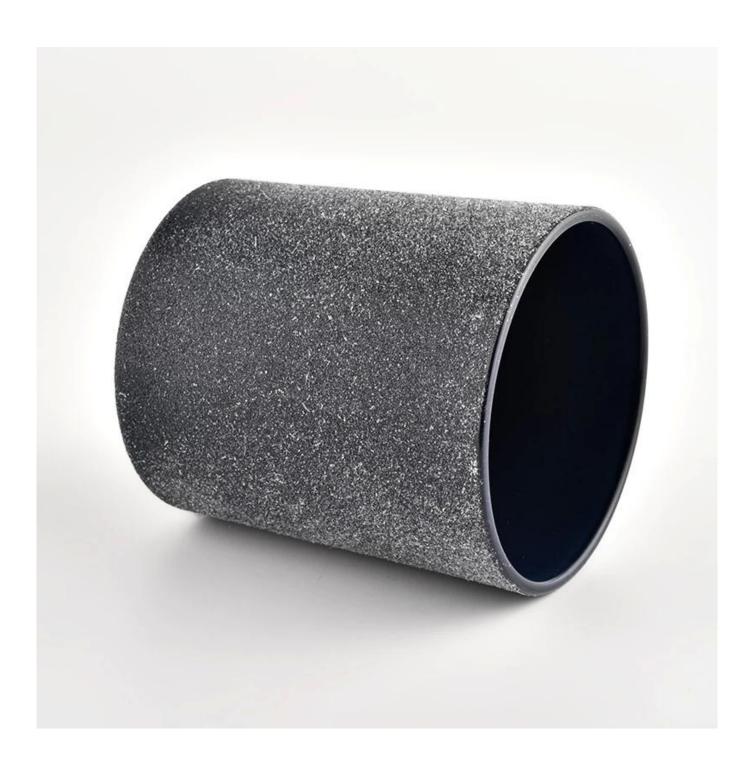

### antique decoration black glass candle jar with white frosted

### Candle Jars Description

| Item number.     | SGHL21121517                                                                                                         |  |  |
|------------------|----------------------------------------------------------------------------------------------------------------------|--|--|
| Material         | glass                                                                                                                |  |  |
| craft            | pressed glass candle jars                                                                                            |  |  |
| Sample time      | <ol> <li>5 days if there is glass shape and size</li> <li>15 days, if you need new shapes and sizes glass</li> </ol> |  |  |
| Packing          | The usual packing, 4 pieces in the inner box, 48 pieces box                                                          |  |  |
| Product Capacity | 500,000 ~ 1,000,000 pieces per month                                                                                 |  |  |
| Delivery time    | Within 35 days after sampling and order confirmed                                                                    |  |  |
| Payment terms    | 30% deposit by T / T in advance and balance against copy of B / L                                                    |  |  |
| Delivery         | By sea, by air, through express and shipping agent acceptable                                                        |  |  |

| Product Features 1. Home decorations glass candle jar from high quality |                                                                           |  |  |  |
|-------------------------------------------------------------------------|---------------------------------------------------------------------------|--|--|--|
|                                                                         | 2. Suitable for use at hotel, home, etc.                                  |  |  |  |
|                                                                         | 3. Meet the ASTM Test                                                     |  |  |  |
|                                                                         |                                                                           |  |  |  |
| For your choice                                                         | Various designs and sizes for selection                                   |  |  |  |
| l or your choice                                                        | I                                                                         |  |  |  |
|                                                                         | 2 Any color painted, cool, plating, laser model Processing cutter         |  |  |  |
|                                                                         | 3. Special package as shrink film, color gift box, white gift box, etc.   |  |  |  |
|                                                                         | 4. We have a professional workshop and warehouse for ensure delivery time |  |  |  |
|                                                                         |                                                                           |  |  |  |
|                                                                         |                                                                           |  |  |  |