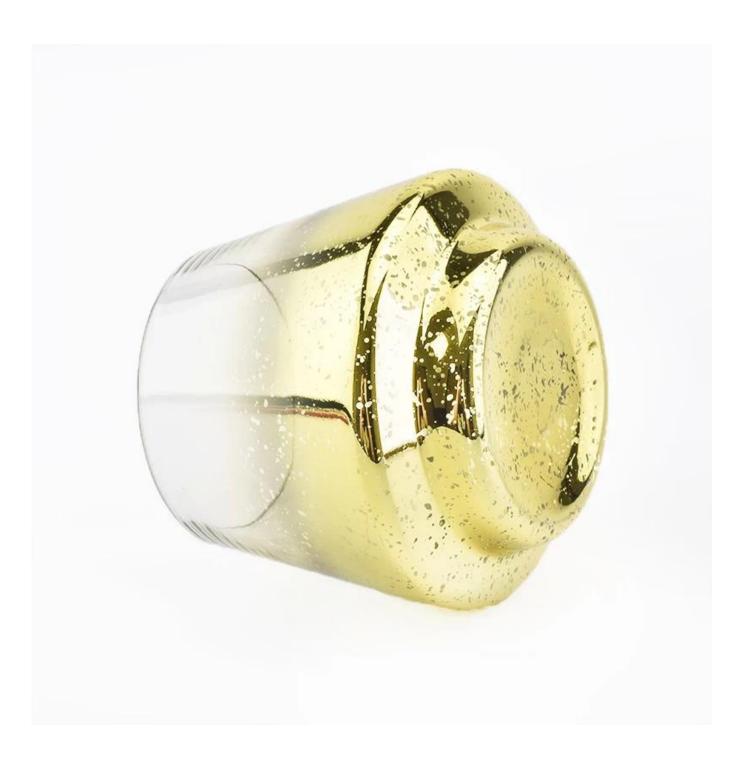

3. Focusing on luxury fragrance products in the latest 10 years, Sunny Glassware is the supplier of 80% fragrance brands in the United States.

S.C. S.C.

**Product Details** 

| Item numbe       | SGXS19051404                                                                                                                                                                                                |
|------------------|-------------------------------------------------------------------------------------------------------------------------------------------------------------------------------------------------------------|
| Specification    | Top dia: 75mm<br>Bottom dia: 70mm<br>Height: 92mm<br>Max dia:104mm<br>Weight: 250g<br>Capacity: 435ml                                                                                                       |
| Sampling time    | <ul><li>1.5 days if the shape and size of the products exist</li><li>2.15 days if you need new shape and size of the products</li></ul>                                                                     |
| package          | 24pcs / 36pcs / 48pcs security regular packing and so on. For export carton with egg divider                                                                                                                |
| MOQ              | 3000pcs                                                                                                                                                                                                     |
| Delivery time    | Within 35 days after the order confirmed                                                                                                                                                                    |
| Payment terms    | 30% deposit by T / T in advance, balance against copy of B / L                                                                                                                                              |
| Product features | <ol> <li>High quality and competitive prices</li> <li>Test of FDA, SGS, LFGB etc.</li> <li>Eco friendly</li> <li>It is widely aimed at weddings, parties, home, bars, etc.</li> <li>machine made</li> </ol> |