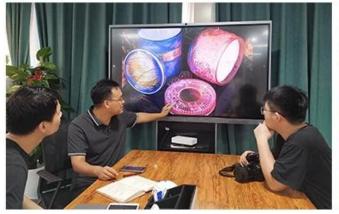

#### Bell shape domed shape glass cloche container jar

#### Why Choose Sunny Glassware

Sunny Group has offered glassware for 26 years with all kinds of products being exported to more than 30 countries and regions

Award-winning team of designers has won the trust of many upscale brands like NEST Fragrance. The talented design team is unmatched in China.

We get your ideas becoming creative fragrance products and sell them very well in the local market.









## **Candle Jars Description**

| product name Bell shape domed shape glass cloche container jar |                                                                                               |  |
|----------------------------------------------------------------|-----------------------------------------------------------------------------------------------|--|
| I Sambia filma                                                 | 1. 5 days if there is glass shape and size 2. 15 days, if you need new shapes and sizes glass |  |

| Measure        | Item No.: SGYH22031103 Jar: Top dia: 86mm Bottom dia: 107mm Height: 89mm Weight: 458g Capacity: 345ml Lid: dia: 107mm Height: 130mm Weight: 504g |
|----------------|-------------------------------------------------------------------------------