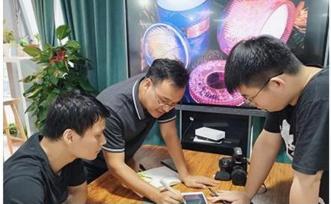

#### Bell shape domed shape glass cloche container jar

#### Why Choose Sunny Glassware

Sunny Group has offered glassware for 26 years with all kinds of products being exported to more than 30 countries and regions

Award-winning team of designers has won the trust of many upscale brands like NEST Fragrance. The talented design team is unmatched in China.

We get your ideas becoming creative fragrance products and sell them very well in the local market.









## **Candle Jars Description**

| product name Bell shape domed shape glass cloche container jar |                                                                                               |  |
|----------------------------------------------------------------|-----------------------------------------------------------------------------------------------|--|
| I Sambia filma                                                 | 1. 5 days if there is glass shape and size 2. 15 days, if you need new shapes and sizes glass |  |

| Measure        | Item No.: SGYH22031103 Jar: Top dia: 86mm Bottom dia: 107mm Height: 89mm Weight: 458g Capacity: 345ml Lid: dia: 107mm Height: 130mm Weight: 504g |
|----------------|---------------------------------------------------------------------------------