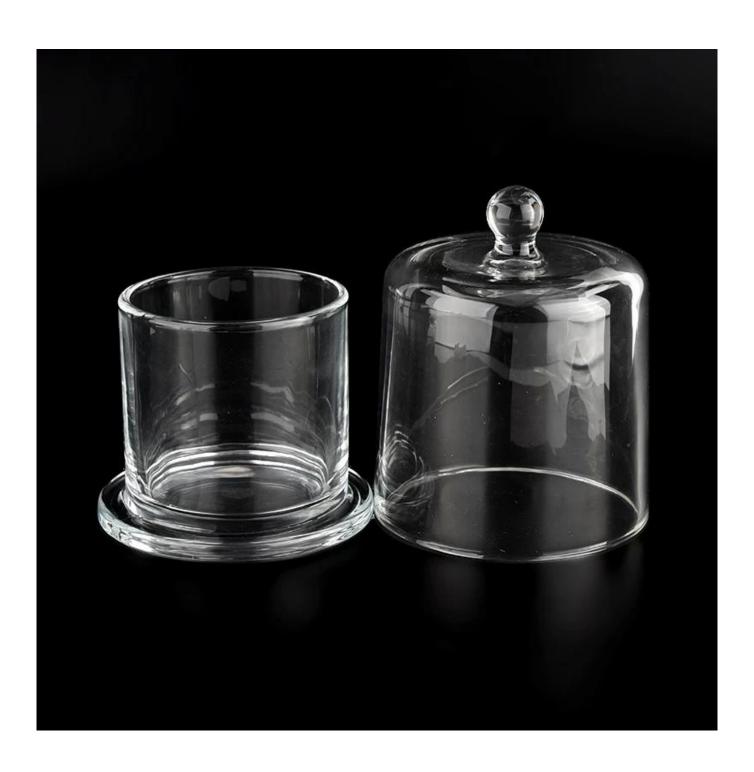

#### Bell shape domed shape glass cloche container jar

## **Candle Jars Description**

| product name Bell shape domed shape glass cloche container jar |                                                                                               |  |
|----------------------------------------------------------------|-----------------------------------------------------------------------------------------------|--|
| I Sambia filma                                                 | 1. 5 days if there is glass shape and size 2. 15 days, if you need new shapes and sizes glass |  |

| Measure        | Item No.: SGYH22031103 Jar: Top dia: 86mm Bottom dia: 107mm Height: 89mm Weight: 458g Capacity: 345ml Lid: dia: 107mm Height: 130mm Weight: 504g |
|----------------|--------------------------------------------------------------------------------------------------------------------------------------------------|
| Packing        | Normal packing,Individual gift box, PVC box, window box, color box, white box, etc                                                               |
| Delivery time  | Within 35 days after the sample and order confirmed                                                                                              |
| Payment term   | 30% deposit by T/T in advance and the balance against the copy of B/L                                                                            |
| Shipment       | By sea,by air,by Express and your shipping agent is acceptable                                                                                   |
| Usage Occasion | Home decor, Wedding Decoration, Wedding Favors, Decoration enhancement,                                                                          |