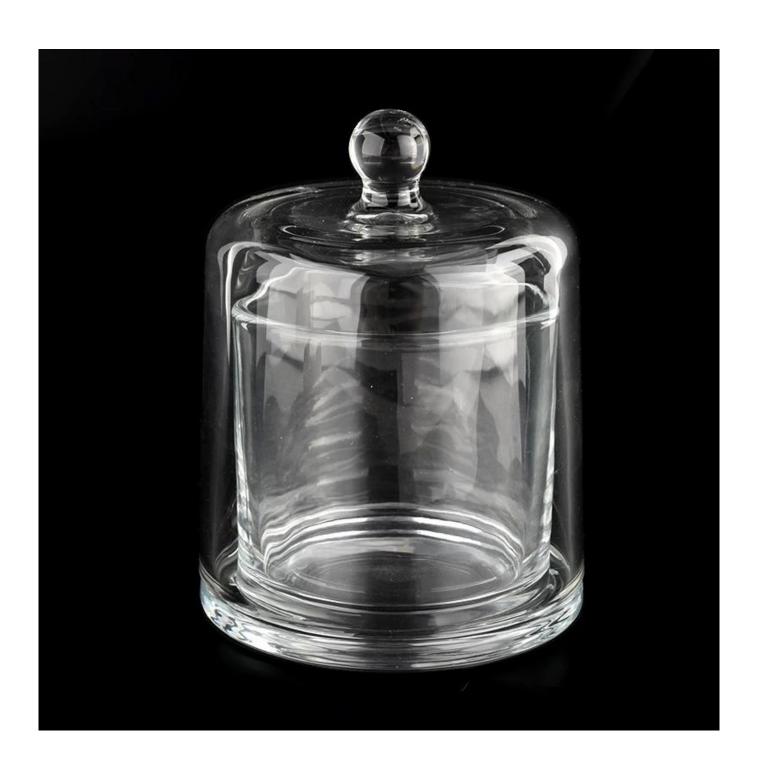

#### Bell shape domed shape glass cloche container jar

## **Candle Jars Description**

| product name Bell shape domed shape glass cloche container jar |                                                                                               |  |
|----------------------------------------------------------------|-----------------------------------------------------------------------------------------------|--|
| I Sambia filma                                                 | 1. 5 days if there is glass shape and size 2. 15 days, if you need new shapes and sizes glass |  |

| Measure        | Item No.: SGYH22031103 Jar: Top dia: 86mm Bottom dia: 107mm Height: 89mm Weight: 458g Capacity: 345ml Lid: dia: 107mm Height: 130mm Weight: 504g |
|----------------|--------------------------------------------------------------------------------------------------------------------------------------------------|
| Packing        | Normal packing,Individual gift box, PVC box, window box, color box, white box, etc                                                               |
| Delivery time  | Within 35 days after the sample and order confirmed                                                                                              |
| Payment term   | 30% deposit by T/T in advance and the balance against the copy of B/L                                                                            |
| Shipment       | By sea,by air,by Express and your shipping agent is acceptable                                                                                   |
| Usage Occasion | Home decor, Wedding Decoration, Wedding Favors, Decoration enhancement,                                                                          |