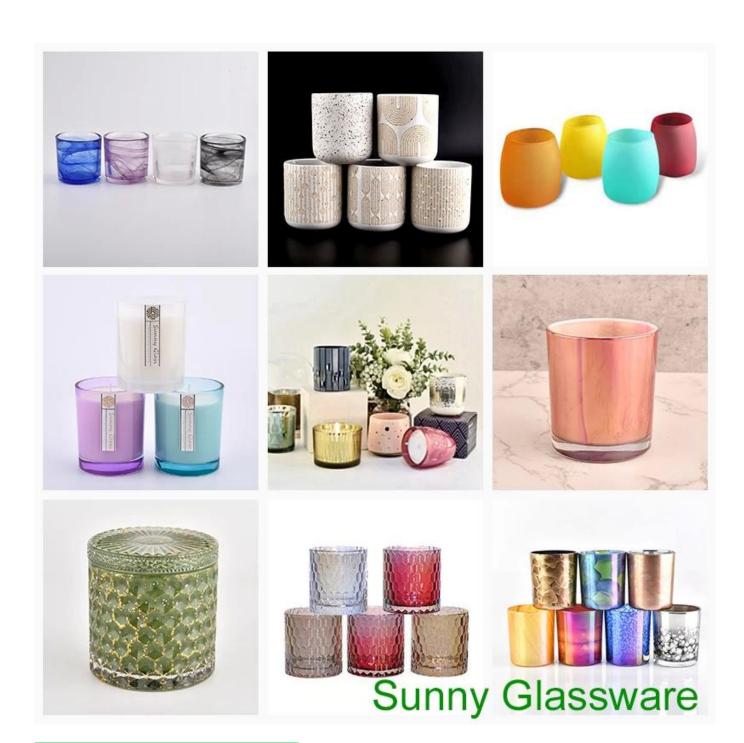

## **Candle Jars Description**

| product name Bell shape domed shape glass cloche container jar |                                                                                               |  |
|----------------------------------------------------------------|-----------------------------------------------------------------------------------------------|--|
| I Sambia filma                                                 | 1. 5 days if there is glass shape and size 2. 15 days, if you need new shapes and sizes glass |  |

| Measure        | Item No.: SGYH22031103 Jar: Top dia: 86mm Bottom dia: 107mm Height: 89mm Weight: 458g Capacity: 345ml Lid: dia: 107mm Height: 130mm Weight: 504g |
|----------------|--------------------------------------------------------------------------------------------------------------------------------------------------|
| Packing        | Normal packing,Individual gift box, PVC box, window box, color box, white box, etc                                                               |
| Delivery time  | Within 35 days after the sample and order confirmed                                                                                              |
| Payment term   | 30% deposit by T/T in advance and the balance against the copy of B/L                                                                            |
| Shipment       | By sea,by air,by Express and your shipping agent is acceptable                                                                                   |
| Usage Occasion | Home decor, Wedding Decoration, Wedding Favors, Decoration enhancement,                                                                          |