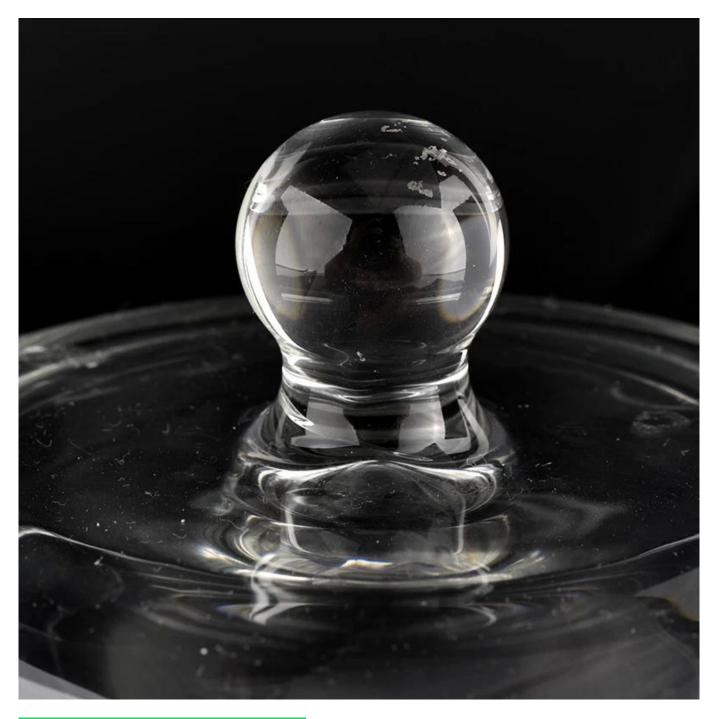

#### Bell shape domed shape glass cloche container jar

## **Candle Jars Description**

| product name Bell shape domed shape glass cloche container jar |                                                                                               |  |
|----------------------------------------------------------------|-----------------------------------------------------------------------------------------------|--|
| I Sambia filma                                                 | 1. 5 days if there is glass shape and size 2. 15 days, if you need new shapes and sizes glass |  |

| Measure        | Item No.: SGYH22031103 Jar: Top dia: 86mm Bottom dia: 107mm Height: 89mm Weight: 458g Capacity: 345ml Lid: dia: 107mm Height: 130mm Weight: 504g |
|----------------|--------------------------------------------------------------------------------------------------------------------------------------------------|
| Packing        | Normal packing,Individual gift box, PVC box, window box, color box, white box, etc                                                               |
| Delivery time  | Within 35 days after the sample and order confirmed                                                                                              |
| Payment term   | 30% deposit by T/T in advance and the balance against the copy of B/L                                                                            |
| Shipment       | By sea,by air,by Express and your shipping agent is acceptable                                                                                   |
| Usage Occasion | Home decor, Wedding Decoration, Wedding Favors, Decoration enhancement,                                                                          |