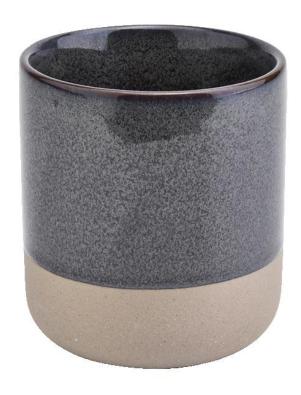

### Flexible size design allows your market to grow rapidly

Item number:SGMK19072602 Top dia: 88mm Bottom dia: 88mm Height: 100mm Weight: 337g Capacity: 421ml MOQ:3,000PCS

Custom designs and different sizes available