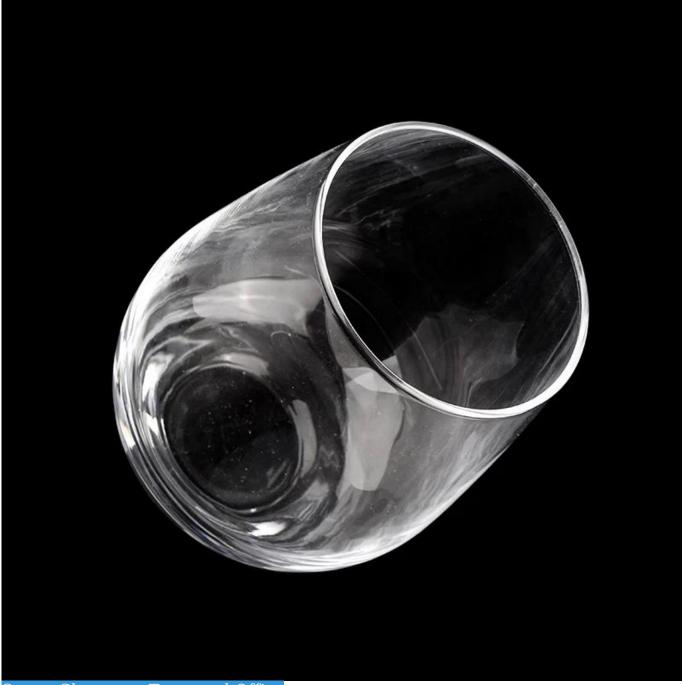

### bright oval glass cup candle jar wholesales

#### product description

| specification | Item no.: SGJX21111702                                                           |  |  |
|---------------|----------------------------------------------------------------------------------|--|--|
|               | Top dia:76 mm                                                                    |  |  |
|               | Bottom dia: 46 mm                                                                |  |  |
|               | Max dia:95.5mm                                                                   |  |  |
|               | Height: 120 mm                                                                   |  |  |
|               | Weight: 225 g                                                                    |  |  |
|               | Capacity: 620 ml                                                                 |  |  |
|               | MOQ: 20,000 PCS                                                                  |  |  |
| sampling time | 1. 5 days if there is glassy and size                                            |  |  |
|               | 2. 15 days, if you need new shapes and sizes                                     |  |  |
| delivery time | About 55 days after sampling and orders                                          |  |  |
| payment terms | 30% of T / T deposit and B / L copy in advance                                   |  |  |
| delivery      | Through the shipping, you can accept through express delivery and transportation |  |  |
|               | agents                                                                           |  |  |
| Select you    | Various design and size selection                                                |  |  |
|               | 2 Any color painted, cool, electroplating, laser model processing cutter         |  |  |
|               | 3. Special packaging as a shrink film, color gift box, white gift box, etc.      |  |  |
|               | We have professional seminars and warehouses to ensure delivery time             |  |  |
|               |                                                                                  |  |  |
|               |                                                                                  |  |  |