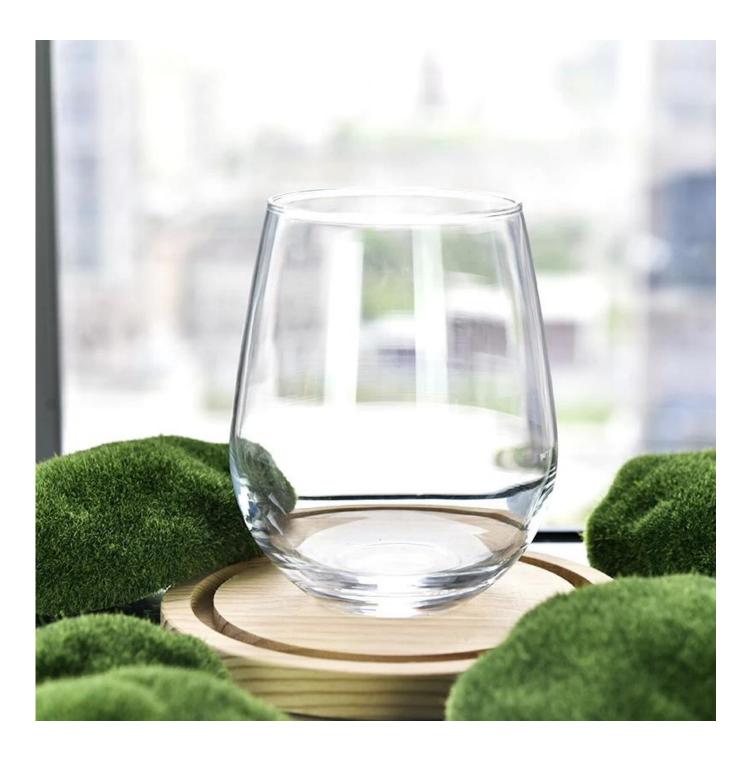

### bright oval glass cup candle jar wholesales

#### product description

| specification | Item no.: SGJX21111702                                                           |  |  |
|---------------|----------------------------------------------------------------------------------|--|--|
|               | Top dia:76 mm                                                                    |  |  |
|               | Bottom dia: 46 mm                                                                |  |  |
|               | Max dia:95.5mm                                                                   |  |  |
|               | Height: 120 mm                                                                   |  |  |
|               | Weight: 225 g                                                                    |  |  |
|               | Capacity: 620 ml                                                                 |  |  |
|               | MOQ: 20,000 PCS                                                                  |  |  |
| sampling time | 1. 5 days if there is glassy and size                                            |  |  |
|               | 2. 15 days, if you need new shapes and sizes                                     |  |  |
| delivery time | About 55 days after sampling and orders                                          |  |  |
| payment terms | 30% of T / T deposit and B / L copy in advance                                   |  |  |
| delivery      | Through the shipping, you can accept through express delivery and transportation |  |  |
|               | agents                                                                           |  |  |
| Select you    | Various design and size selection                                                |  |  |
|               | 2 Any color painted, cool, electroplating, laser model processing cutter         |  |  |
|               | 3. Special packaging as a shrink film, color gift box, white gift box, etc.      |  |  |
|               | We have professional seminars and warehouses to ensure delivery time             |  |  |
|               |                                                                                  |  |  |
|               |                                                                                  |  |  |