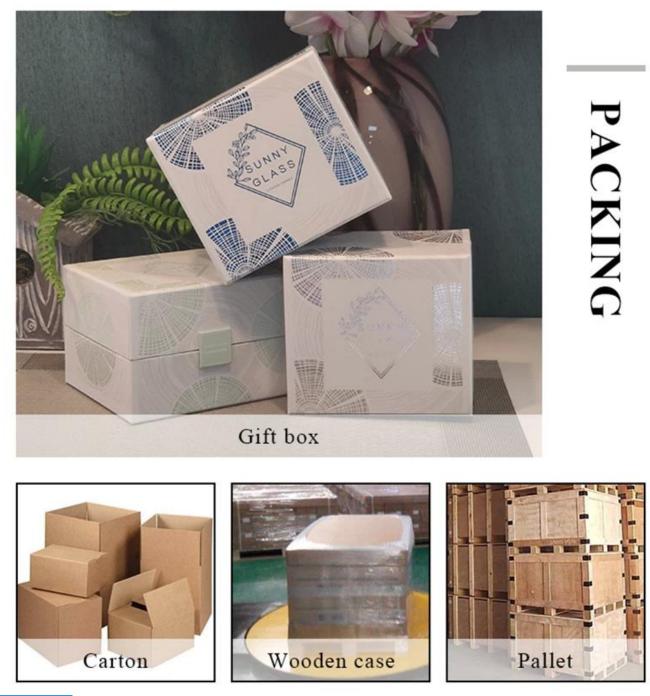

#### product description

| specification | Item no.: SGJX21111702                                                           |  |  |
|---------------|----------------------------------------------------------------------------------|--|--|
|               | Top dia:76 mm                                                                    |  |  |
|               | Bottom dia: 46 mm                                                                |  |  |
|               | Max dia:95.5mm                                                                   |  |  |
|               | Height: 120 mm                                                                   |  |  |
|               | Weight: 225 g                                                                    |  |  |
|               | Capacity: 620 ml                                                                 |  |  |
|               | MOQ: 20,000 PCS                                                                  |  |  |
| sampling time | 1. 5 days if there is glassy and size                                            |  |  |
|               | 2. 15 days, if you need new shapes and sizes                                     |  |  |
| delivery time | About 55 days after sampling and orders                                          |  |  |
| payment terms | 30% of T / T deposit and B / L copy in advance                                   |  |  |
| delivery      | Through the shipping, you can accept through express delivery and transportation |  |  |
|               | agents                                                                           |  |  |
| Select you    | Various design and size selection                                                |  |  |
|               | 2 Any color painted, cool, electroplating, laser model processing cutter         |  |  |
|               | 3. Special packaging as a shrink film, color gift box, white gift box, etc.      |  |  |
|               | We have professional seminars and warehouses to ensure delivery time             |  |  |
|               |                                                                                  |  |  |
|               |                                                                                  |  |  |