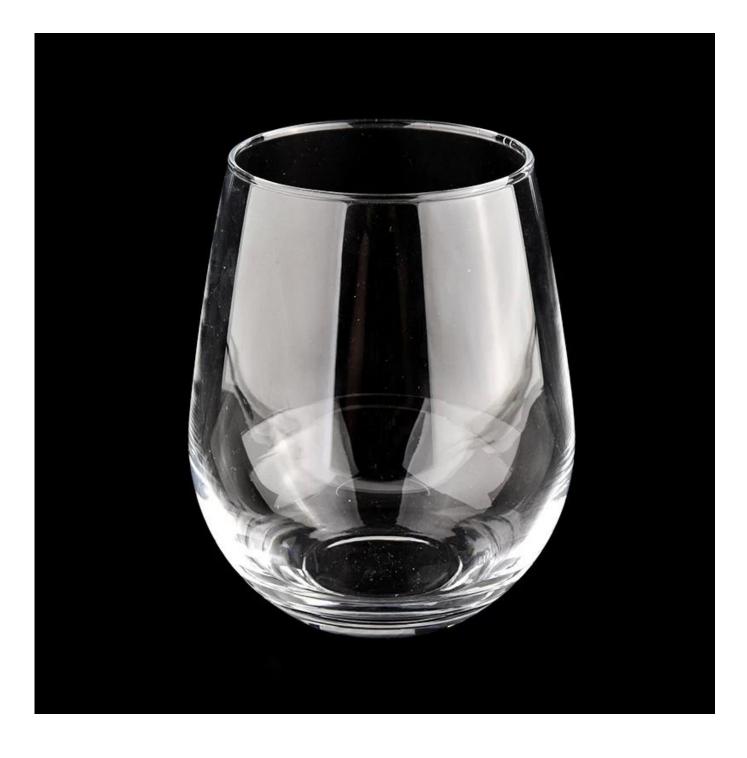

### bright oval glass cup candle jar wholesales

#### product description

| specification | Item no.: SGJX21111702                                                           |  |  |
|---------------|----------------------------------------------------------------------------------|--|--|
|               | Top dia:76 mm                                                                    |  |  |
|               | Bottom dia: 46 mm                                                                |  |  |
|               | Max dia:95.5mm                                                                   |  |  |
|               | Height: 120 mm                                                                   |  |  |
|               | Weight: 225 g                                                                    |  |  |
|               | Capacity: 620 ml                                                                 |  |  |
|               | MOQ: 20,000 PCS                                                                  |  |  |
| sampling time | 1. 5 days if there is glassy and size                                            |  |  |
|               | 2. 15 days, if you need new shapes and sizes                                     |  |  |
| delivery time | About 55 days after sampling and orders                                          |  |  |
| payment terms | 30% of T / T deposit and B / L copy in advance                                   |  |  |
| delivery      | Through the shipping, you can accept through express delivery and transportation |  |  |
|               | agents                                                                           |  |  |
| Select you    | Various design and size selection                                                |  |  |
|               | 2 Any color painted, cool, electroplating, laser model processing cutter         |  |  |
|               | 3. Special packaging as a shrink film, color gift box, white gift box, etc.      |  |  |
|               | We have professional seminars and warehouses to ensure delivery time             |  |  |
|               |                                                                                  |  |  |
|               |                                                                                  |  |  |