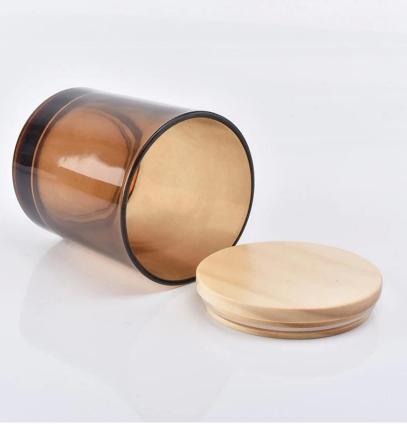

### brown 12 oz glass candle jar with wood lid

Luxury electroplating glass candle jar for home decorations and hotel decorations.

Sunny Glassware not only makes OEM/ODM orders, but also helps many brands start with product concepts.

#### Flexible size design can quickly expand your market

Top dia: 88mm Bottom dia: 83mm Height: 100mm Weight:400g Capacity: 395ml

We turn your ideas into creative fragrance products and sell them in the local market.