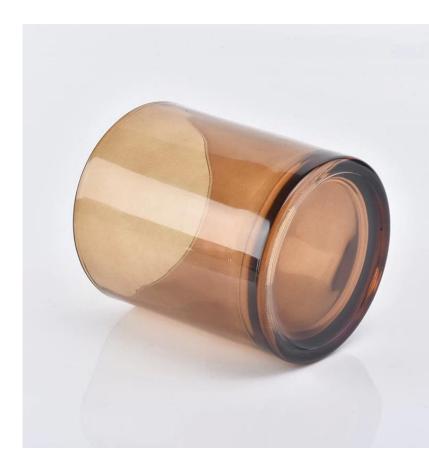

### brown 12 oz glass candle jar with wood lid

Luxury electroplating glass candle jar for home decorations and hotel decorations.

Sunny Glassware not only makes OEM/ODM orders, but also helps many brands start with product concepts.

#### Flexible size design can quickly expand your market

Top dia: 88mm Bottom dia: 83mm Height: 100mm Weight:400g Capacity: 395ml

We turn your ideas into creative fragrance products and sell them in the local market.