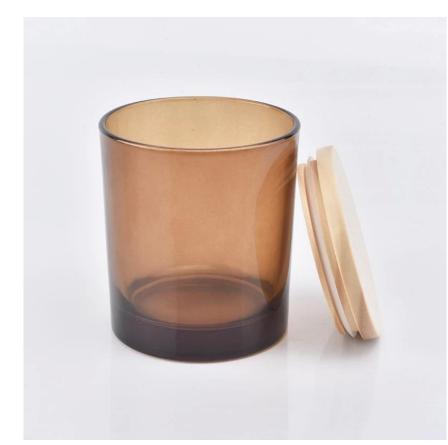

### brown 12 oz glass candle jar with wood lid

Luxury electroplating glass candle jar for home decorations and hotel decorations.

Sunny Glassware not only makes OEM/ODM orders, but also helps many brands start with product concepts.

#### Flexible size design can quickly expand your market

Top dia: 88mm Bottom dia: 83mm Height: 100mm Weight:400g Capacity: 395ml

We turn your ideas into creative fragrance products and sell them in the local market.