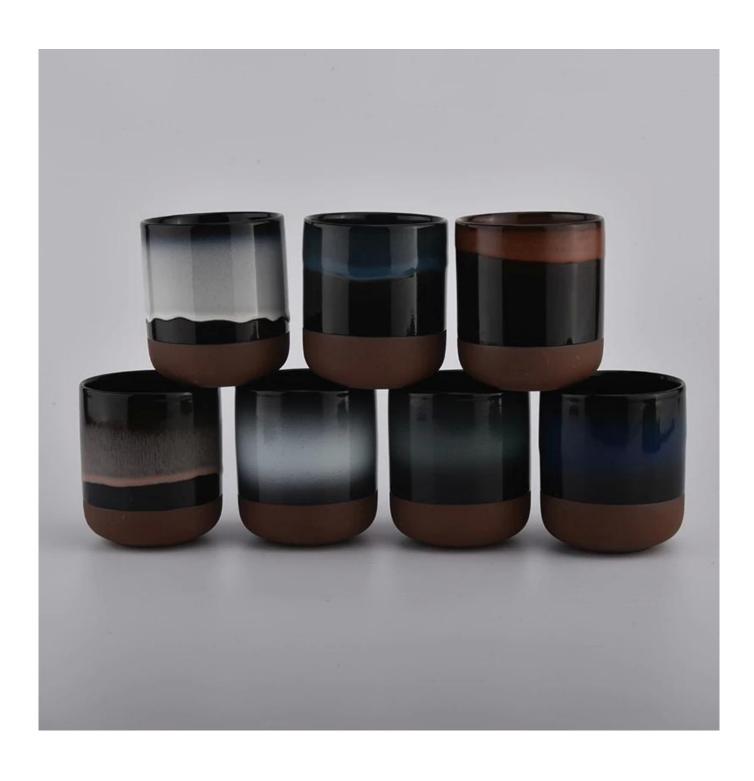

Sunny Glassware is the leading candle holder manufacturer in China.

Contact us: sales8@sunnyglassware.com for more details

| product name | Ceramic Candle Vessels |
|--------------|------------------------|
| Article      | SGMK20111806           |

| Cut it                  | Top dia: 90 mm Bottom dia: 50 mm Height:100mm Weight: 263g Capacity: 430ml                                                                                                                                                |
|-------------------------|---------------------------------------------------------------------------------------------------------------------------------------------------------------------------------------------------------------------------|
| Capacity                | candle holders of different sizes etc. It"s available                                                                                                                                                                     |
| Sampling time           | 1.5 days if the shape and size of the products exist 2.15 days if you need a new shape and size of the products                                                                                                           |
| package                 | Regular security packing 24 pieces / 36 pieces / 48 pieces and so on for export carton with egg divider                                                                                                                   |
| MOQ                     | 3000pcs                                                                                                                                                                                                                   |
| Delivery time           | Within 55 days of order confirmation                                                                                                                                                                                      |
| Payment terms           | 30% deposit by T / T in advance, the balance after showing the copy of B / L                                                                                                                                              |
| Product characteristics | <ol> <li>High quality and competitive prices</li> <li>ASTM test</li> <li>Ecological</li> <li>It is widely aimed at weddings, parties, home, bars etc.</li> <li>ceramic contianer with transmutation decoration</li> </ol> |