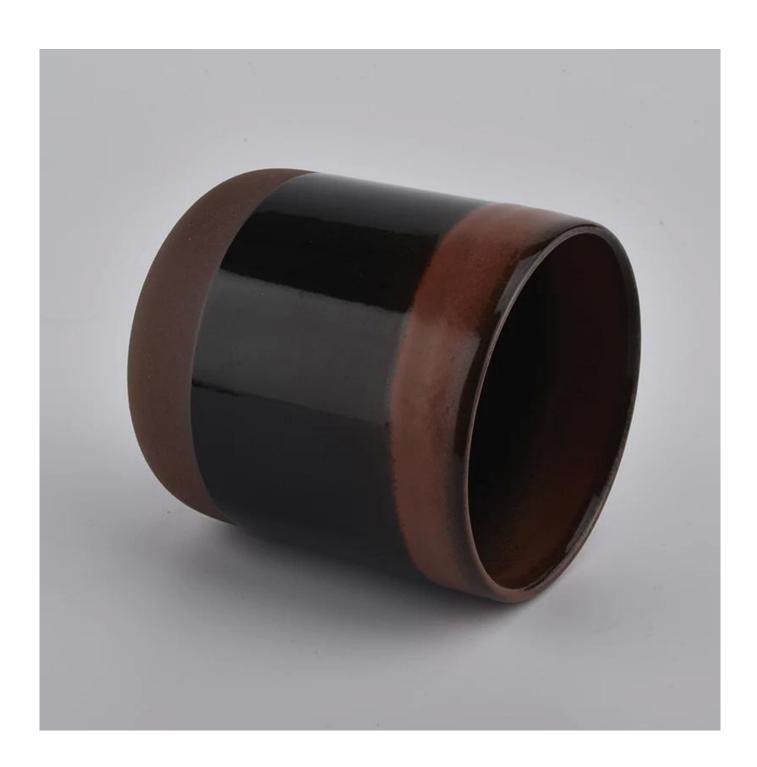

Sunny Glassware is the leading candle holder manufacturer in China.

Contact us: sales8@sunnyglassware.com for more details

| product name | Ceramic Candle Vessels |
|--------------|------------------------|
| Article      | SGMK20111806           |

| Cut it                  | Top dia: 90 mm Bottom dia: 50 mm Height:100mm Weight: 263g Capacity: 430ml                                                                                                                                                |
|-------------------------|---------------------------------------------------------------------------------------------------------------------------------------------------------------------------------------------------------------------------|
| Capacity                | candle holders of different sizes etc. It"s available                                                                                                                                                                     |
| Sampling time           | 1.5 days if the shape and size of the products exist 2.15 days if you need a new shape and size of the products                                                                                                           |
| package                 | Regular security packing 24 pieces / 36 pieces / 48 pieces and so on for export carton with egg divider                                                                                                                   |
| MOQ                     | 3000pcs                                                                                                                                                                                                                   |
| Delivery time           | Within 55 days of order confirmation                                                                                                                                                                                      |
| Payment terms           | 30% deposit by T / T in advance, the balance after showing the copy of B / L                                                                                                                                              |
| Product characteristics | <ol> <li>High quality and competitive prices</li> <li>ASTM test</li> <li>Ecological</li> <li>It is widely aimed at weddings, parties, home, bars etc.</li> <li>ceramic contianer with transmutation decoration</li> </ol> |