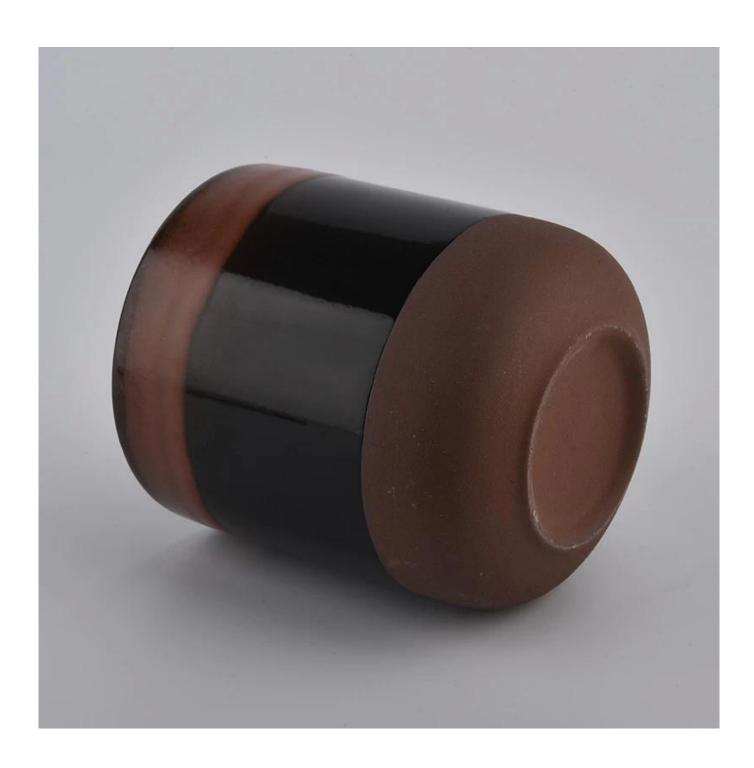

Sunny Glassware is the leading candle holder manufacturer in China.

Contact us: sales8@sunnyglassware.com for more details

| product name | Ceramic Candle Vessels |
|--------------|------------------------|
| Article      | SGMK20111806           |

| Cut it                  | Top dia: 90 mm Bottom dia: 50 mm Height:100mm Weight: 263g Capacity: 430ml                                                                                                                                                |
|-------------------------|---------------------------------------------------------------------------------------------------------------------------------------------------------------------------------------------------------------------------|
| Capacity                | candle holders of different sizes etc. It"s available                                                                                                                                                                     |
| Sampling time           | 1.5 days if the shape and size of the products exist 2.15 days if you need a new shape and size of the products                                                                                                           |
| package                 | Regular security packing 24 pieces / 36 pieces / 48 pieces and so on for export carton with egg divider                                                                                                                   |
| MOQ                     | 3000pcs                                                                                                                                                                                                                   |
| Delivery time           | Within 55 days of order confirmation                                                                                                                                                                                      |
| Payment terms           | 30% deposit by T / T in advance, the balance after showing the copy of B / L                                                                                                                                              |
| Product characteristics | <ol> <li>High quality and competitive prices</li> <li>ASTM test</li> <li>Ecological</li> <li>It is widely aimed at weddings, parties, home, bars etc.</li> <li>ceramic contianer with transmutation decoration</li> </ol> |