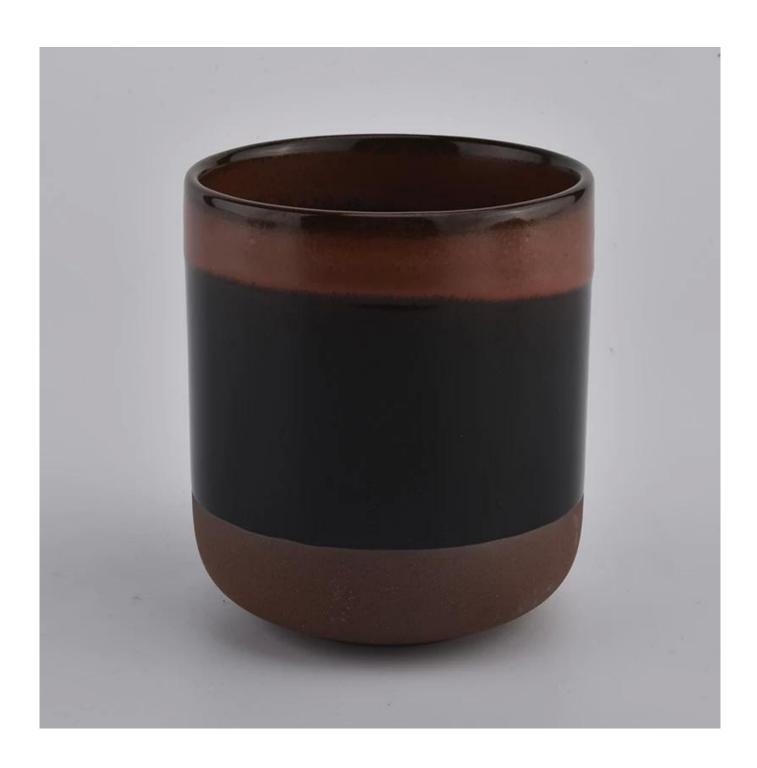

Sunny Glassware is the leading candle holder manufacturer in China.

Contact us: sales8@sunnyglassware.com for more details

| product name | Ceramic Candle Vessels |
|--------------|------------------------|
| Article      | SGMK20111806           |

| Cut it                  | Top dia: 90 mm Bottom dia: 50 mm Height:100mm Weight: 263g Capacity: 430ml                                                                                                                                                |
|-------------------------|---------------------------------------------------------------------------------------------------------------------------------------------------------------------------------------------------------------------------|
| Capacity                | candle holders of different sizes etc. It"s available                                                                                                                                                                     |
| Sampling time           | 1.5 days if the shape and size of the products exist 2.15 days if you need a new shape and size of the products                                                                                                           |
| package                 | Regular security packing 24 pieces / 36 pieces / 48 pieces and so on for export carton with egg divider                                                                                                                   |
| MOQ                     | 3000pcs                                                                                                                                                                                                                   |
| Delivery time           | Within 55 days of order confirmation                                                                                                                                                                                      |
| Payment terms           | 30% deposit by T / T in advance, the balance after showing the copy of B / L                                                                                                                                              |
| Product characteristics | <ol> <li>High quality and competitive prices</li> <li>ASTM test</li> <li>Ecological</li> <li>It is widely aimed at weddings, parties, home, bars etc.</li> <li>ceramic contianer with transmutation decoration</li> </ol> |