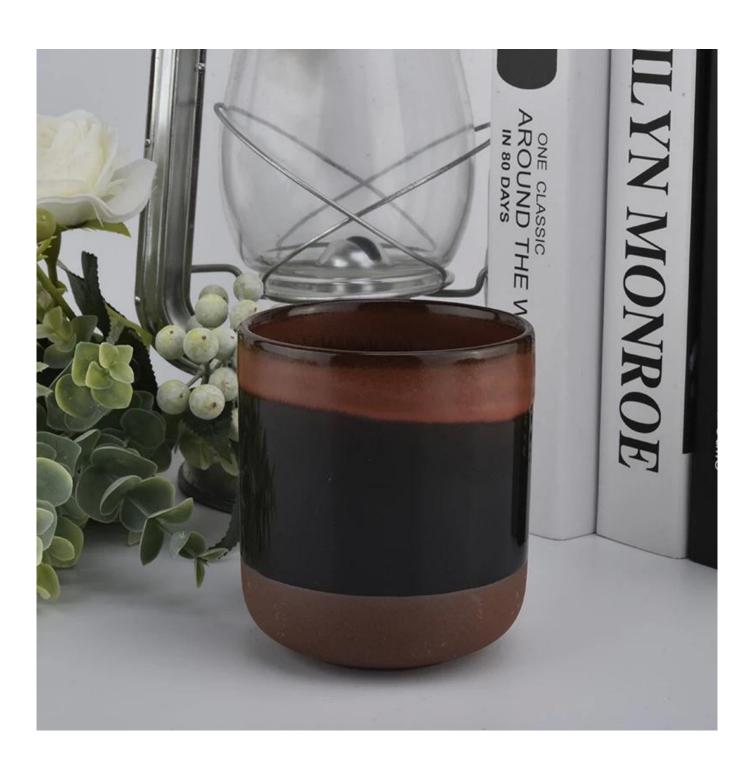

Sunny Glassware is the leading candle holder manufacturer in China.

Contact us: sales8@sunnyglassware.com for more details

| product name | Ceramic Candle Vessels |
|--------------|------------------------|
| Article      | SGMK20111806           |

| Cut it                  | Top dia: 90 mm Bottom dia: 50 mm Height:100mm Weight: 263g Capacity: 430ml                                                                                                                                                |
|-------------------------|---------------------------------------------------------------------------------------------------------------------------------------------------------------------------------------------------------------------------|
| Capacity                | candle holders of different sizes etc. It"s available                                                                                                                                                                     |
| Sampling time           | 1.5 days if the shape and size of the products exist 2.15 days if you need a new shape and size of the products                                                                                                           |
| package                 | Regular security packing 24 pieces / 36 pieces / 48 pieces and so on for export carton with egg divider                                                                                                                   |
| MOQ                     | 3000pcs                                                                                                                                                                                                                   |
| Delivery time           | Within 55 days of order confirmation                                                                                                                                                                                      |
| Payment terms           | 30% deposit by T / T in advance, the balance after showing the copy of B / L                                                                                                                                              |
| Product characteristics | <ol> <li>High quality and competitive prices</li> <li>ASTM test</li> <li>Ecological</li> <li>It is widely aimed at weddings, parties, home, bars etc.</li> <li>ceramic contianer with transmutation decoration</li> </ol> |