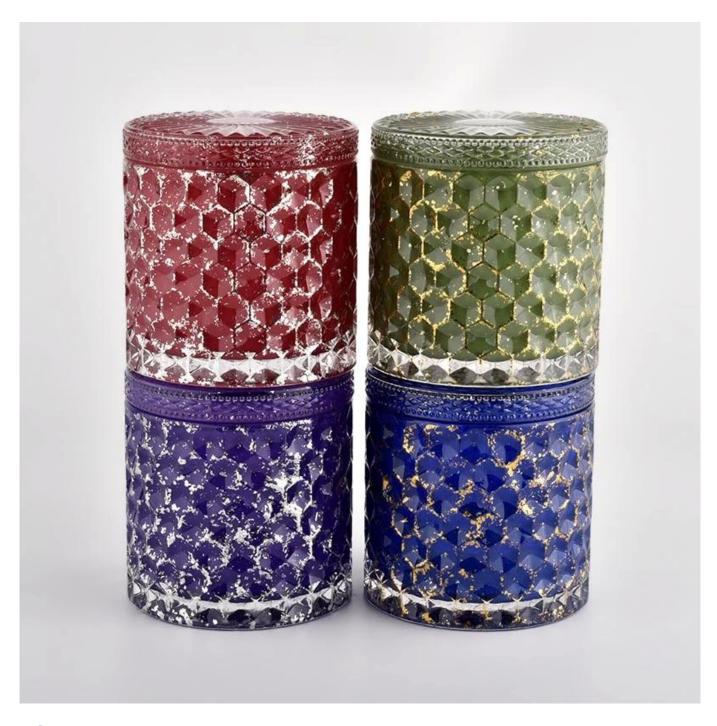

## Christmas green basket weave pattern glass candle jar with glass lid

- 1.Sunny Group has offered glassware for 26 years with all kinds of products being exported to more than 30 countries and regions.
- 2.We are the exclusive supplier of Nest Fragrance, Candle Lite, UGG etc popular brands, which 80% aroma vessels are from Sunny Glassware.
- 3. Focusing on luxury fragrance products in the latest 10 years, Sunny Glassware is the supplier of 80% fragrance brands in the United States

| Item numbe       | SGHL21112601                                                                                                                                                                                                |
|------------------|-------------------------------------------------------------------------------------------------------------------------------------------------------------------------------------------------------------|
| Specification    | Jar: Top dia.: 99mm Bottom dia.: 99mm Height: 90mm Capacity: 440ml Weight: 525g Lid: Dia: 101mm Height: 17mm                                                                                                |
| Sampling time    | 1.5 days if the shape and size of the products exist 2.15 days if you need new shape and size of the products                                                                                               |
| package          | 24pcs / 36pcs / 48pcs security regular packing and so on. For export carton with egg divider                                                                                                                |
| MOQ              | 3000pcs                                                                                                                                                                                                     |
| Delivery time    | Within 35 days after the order confirmed                                                                                                                                                                    |
| Payment terms    | 30% deposit by T / T in advance, balance against copy of B / L                                                                                                                                              |
| Product features | <ol> <li>High quality and competitive prices</li> <li>Test of FDA, SGS, LFGB etc.</li> <li>Eco friendly</li> <li>It is widely aimed at weddings, parties, home, bars, etc.</li> <li>machine made</li> </ol> |