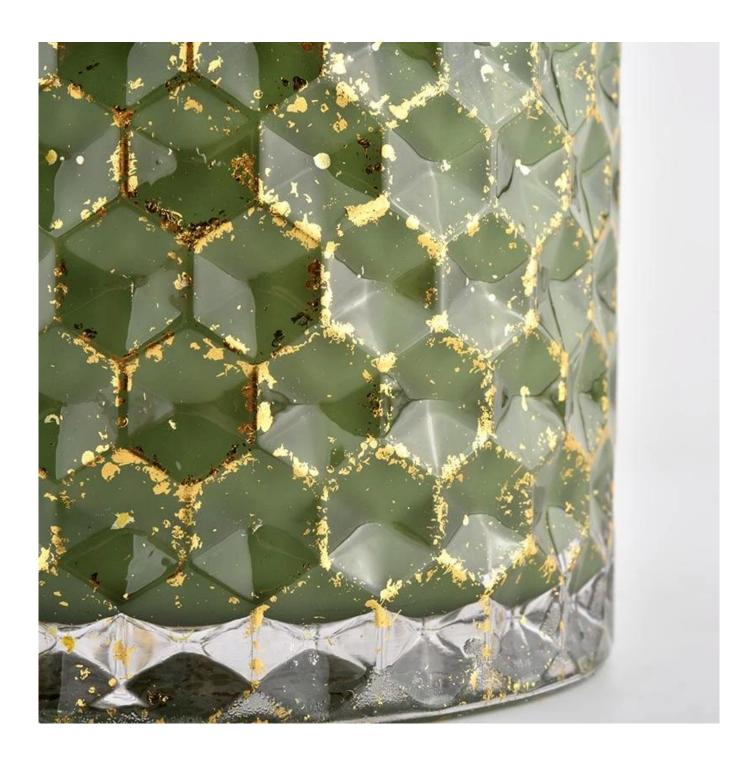

## Christmas green basket weave pattern glass candle jar with glass lid

- 1.Sunny Group has offered glassware for 26 years with all kinds of products being exported to more than 30 countries and regions.
- 2.We are the exclusive supplier of Nest Fragrance, Candle Lite, UGG etc popular brands, which 80% aroma vessels are from Sunny Glassware.
- 3. Focusing on luxury fragrance products in the latest 10 years, Sunny Glassware is the supplier of 80% fragrance brands in the United States

| Item numbe       | SGHL21112601                                                                                                                                                                                                |
|------------------|-------------------------------------------------------------------------------------------------------------------------------------------------------------------------------------------------------------|
| Specification    | Jar: Top dia.: 99mm Bottom dia.: 99mm Height: 90mm Capacity: 440ml Weight: 525g Lid: Dia: 101mm Height: 17mm                                                                                                |
| Sampling time    | 1.5 days if the shape and size of the products exist 2.15 days if you need new shape and size of the products                                                                                               |
| package          | 24pcs / 36pcs / 48pcs security regular packing and so on. For export carton with egg divider                                                                                                                |
| MOQ              | 3000pcs                                                                                                                                                                                                     |
| Delivery time    | Within 35 days after the order confirmed                                                                                                                                                                    |
| Payment terms    | 30% deposit by T / T in advance, balance against copy of B / L                                                                                                                                              |
| Product features | <ol> <li>High quality and competitive prices</li> <li>Test of FDA, SGS, LFGB etc.</li> <li>Eco friendly</li> <li>It is widely aimed at weddings, parties, home, bars, etc.</li> <li>machine made</li> </ol> |