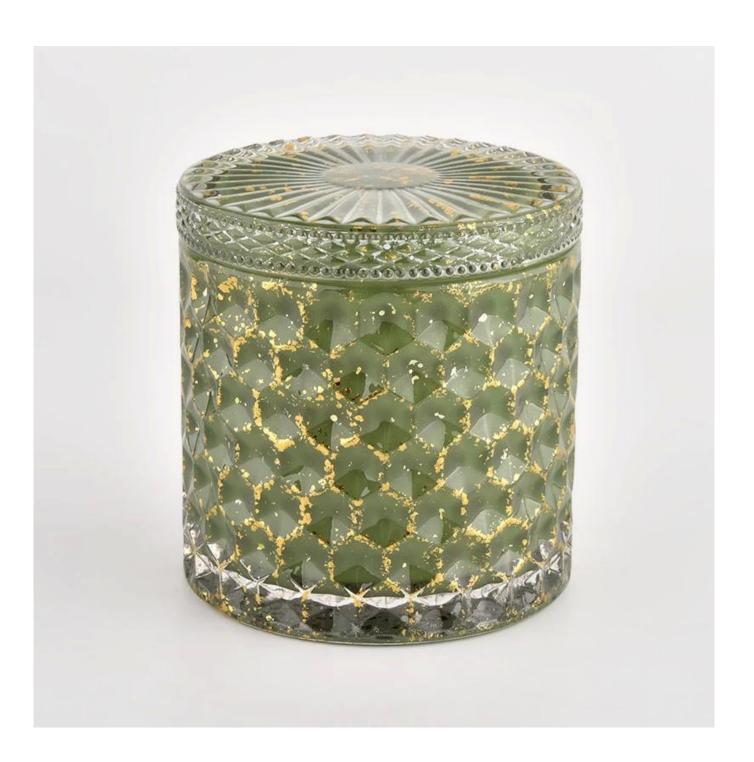

## Christmas green basket weave pattern glass candle jar with glass lid

- 1.Sunny Group has offered glassware for 26 years with all kinds of products being exported to more than 30 countries and regions.
- 2.We are the exclusive supplier of Nest Fragrance, Candle Lite, UGG etc popular brands, which 80% aroma vessels are from Sunny Glassware.
- 3. Focusing on luxury fragrance products in the latest 10 years, Sunny Glassware is the supplier of 80% fragrance brands in the United States

| Item numbe       | SGHL21112601                                                                                                                                                                                                |
|------------------|-------------------------------------------------------------------------------------------------------------------------------------------------------------------------------------------------------------|
| Specification    | Jar: Top dia.: 99mm Bottom dia.: 99mm Height: 90mm Capacity: 440ml Weight: 525g Lid: Dia: 101mm Height: 17mm                                                                                                |
| Sampling time    | 1.5 days if the shape and size of the products exist 2.15 days if you need new shape and size of the products                                                                                               |
| package          | 24pcs / 36pcs / 48pcs security regular packing and so on. For export carton with egg divider                                                                                                                |
| MOQ              | 3000pcs                                                                                                                                                                                                     |
| Delivery time    | Within 35 days after the order confirmed                                                                                                                                                                    |
| Payment terms    | 30% deposit by T / T in advance, balance against copy of B / L                                                                                                                                              |
| Product features | <ol> <li>High quality and competitive prices</li> <li>Test of FDA, SGS, LFGB etc.</li> <li>Eco friendly</li> <li>It is widely aimed at weddings, parties, home, bars, etc.</li> <li>machine made</li> </ol> |