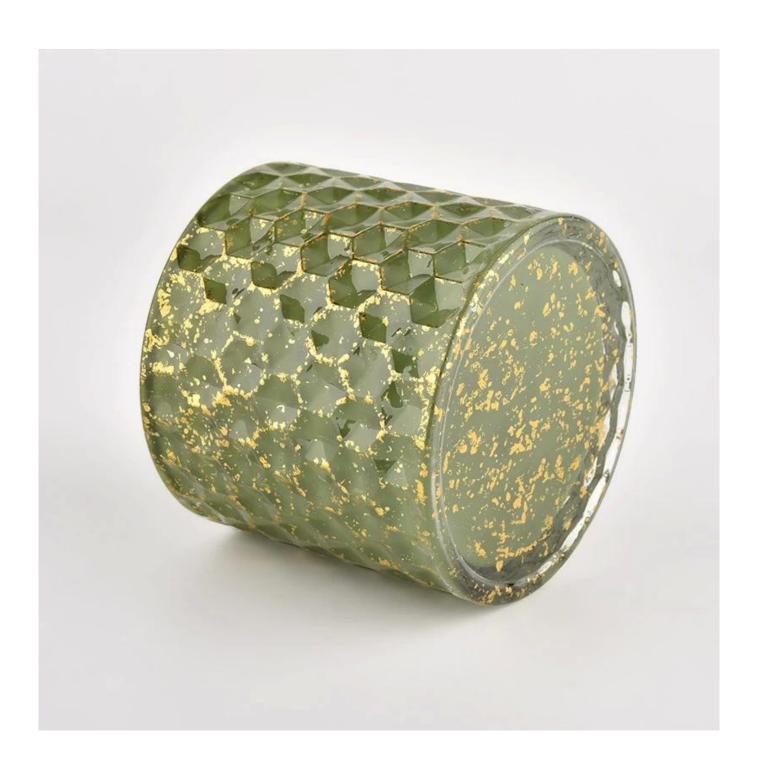

## Christmas green basket weave pattern glass candle jar with glass lid

- 1.Sunny Group has offered glassware for 26 years with all kinds of products being exported to more than 30 countries and regions.
- 2.We are the exclusive supplier of Nest Fragrance, Candle Lite, UGG etc popular brands, which 80% aroma vessels are from Sunny Glassware.
- 3. Focusing on luxury fragrance products in the latest 10 years, Sunny Glassware is the supplier of 80% fragrance brands in the United States

| Item numbe       | SGHL21112601                                                                                                                                                                                                |
|------------------|-------------------------------------------------------------------------------------------------------------------------------------------------------------------------------------------------------------|
| Specification    | Jar: Top dia.: 99mm Bottom dia.: 99mm Height: 90mm Capacity: 440ml Weight: 525g Lid: Dia: 101mm Height: 17mm                                                                                                |
| Sampling time    | 1.5 days if the shape and size of the products exist 2.15 days if you need new shape and size of the products                                                                                               |
| package          | 24pcs / 36pcs / 48pcs security regular packing and so on. For export carton with egg divider                                                                                                                |
| MOQ              | 3000pcs                                                                                                                                                                                                     |
| Delivery time    | Within 35 days after the order confirmed                                                                                                                                                                    |
| Payment terms    | 30% deposit by T / T in advance, balance against copy of B / L                                                                                                                                              |
| Product features | <ol> <li>High quality and competitive prices</li> <li>Test of FDA, SGS, LFGB etc.</li> <li>Eco friendly</li> <li>It is widely aimed at weddings, parties, home, bars, etc.</li> <li>machine made</li> </ol> |