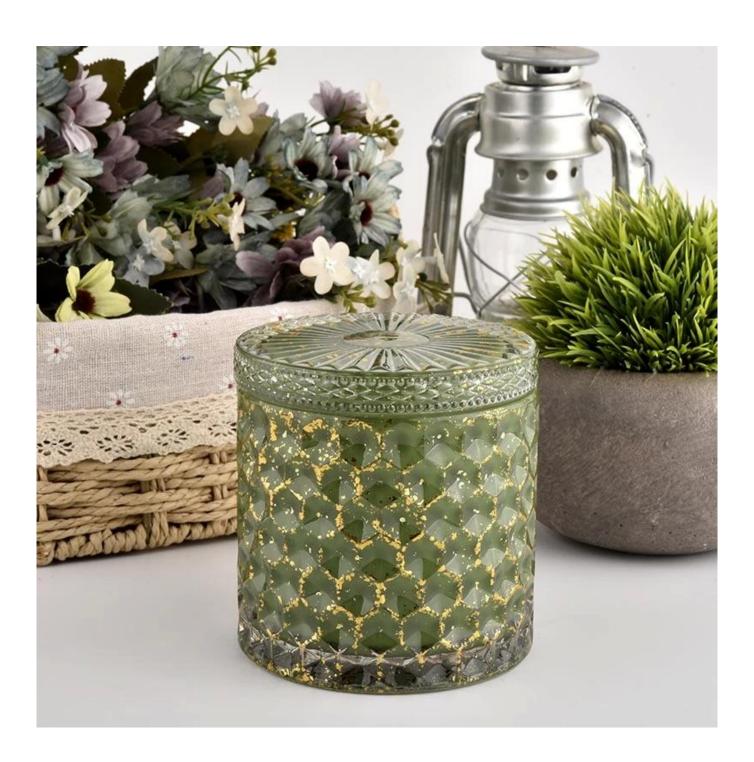

## Christmas green basket weave pattern glass candle jar with glass lid

- 1.Sunny Group has offered glassware for 26 years with all kinds of products being exported to more than 30 countries and regions.
- 2.We are the exclusive supplier of Nest Fragrance, Candle Lite, UGG etc popular brands, which 80% aroma vessels are from Sunny Glassware.
- 3. Focusing on luxury fragrance products in the latest 10 years, Sunny Glassware is the supplier of 80% fragrance brands in the United States

| Item numbe       | SGHL21112601                                                                                                                                                                                                |
|------------------|-------------------------------------------------------------------------------------------------------------------------------------------------------------------------------------------------------------|
| Specification    | Jar: Top dia.: 99mm Bottom dia.: 99mm Height: 90mm Capacity: 440ml Weight: 525g Lid: Dia: 101mm Height: 17mm                                                                                                |
| Sampling time    | 1.5 days if the shape and size of the products exist 2.15 days if you need new shape and size of the products                                                                                               |
| package          | 24pcs / 36pcs / 48pcs security regular packing and so on. For export carton with egg divider                                                                                                                |
| MOQ              | 3000pcs                                                                                                                                                                                                     |
| Delivery time    | Within 35 days after the order confirmed                                                                                                                                                                    |
| Payment terms    | 30% deposit by T / T in advance, balance against copy of B / L                                                                                                                                              |
| Product features | <ol> <li>High quality and competitive prices</li> <li>Test of FDA, SGS, LFGB etc.</li> <li>Eco friendly</li> <li>It is widely aimed at weddings, parties, home, bars, etc.</li> <li>machine made</li> </ol> |