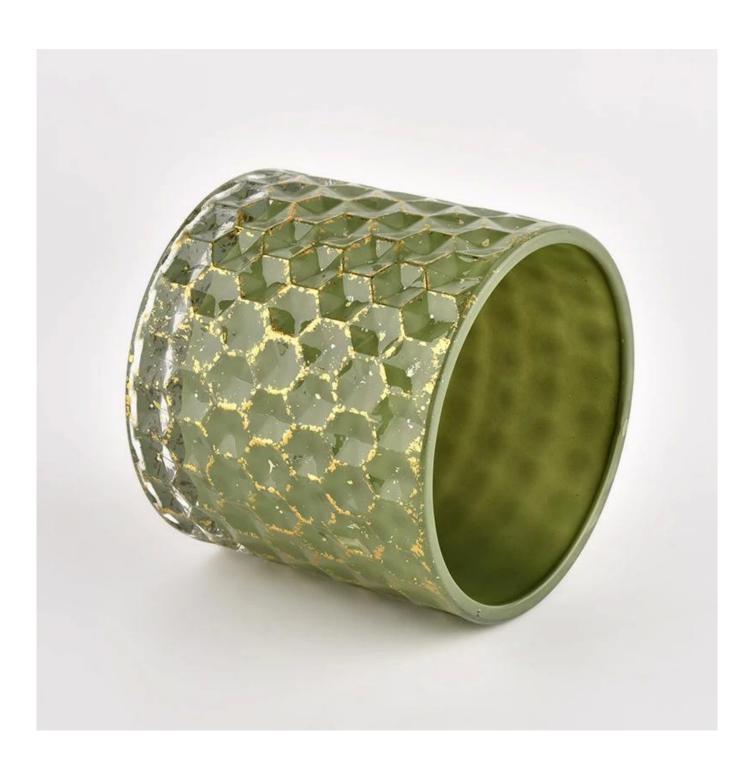

## Christmas green basket weave pattern glass candle jar with glass lid

- 1.Sunny Group has offered glassware for 26 years with all kinds of products being exported to more than 30 countries and regions.
- 2.We are the exclusive supplier of Nest Fragrance, Candle Lite, UGG etc popular brands, which 80% aroma vessels are from Sunny Glassware.
- 3. Focusing on luxury fragrance products in the latest 10 years, Sunny Glassware is the supplier of 80% fragrance brands in the United States

| Item numbe       | SGHL21112601                                                                                                                                                                                                |
|------------------|-------------------------------------------------------------------------------------------------------------------------------------------------------------------------------------------------------------|
| Specification    | Jar: Top dia.: 99mm Bottom dia.: 99mm Height: 90mm Capacity: 440ml Weight: 525g Lid: Dia: 101mm Height: 17mm                                                                                                |
| Sampling time    | 1.5 days if the shape and size of the products exist 2.15 days if you need new shape and size of the products                                                                                               |
| package          | 24pcs / 36pcs / 48pcs security regular packing and so on. For export carton with egg divider                                                                                                                |
| MOQ              | 3000pcs                                                                                                                                                                                                     |
| Delivery time    | Within 35 days after the order confirmed                                                                                                                                                                    |
| Payment terms    | 30% deposit by T / T in advance, balance against copy of B / L                                                                                                                                              |
| Product features | <ol> <li>High quality and competitive prices</li> <li>Test of FDA, SGS, LFGB etc.</li> <li>Eco friendly</li> <li>It is widely aimed at weddings, parties, home, bars, etc.</li> <li>machine made</li> </ol> |