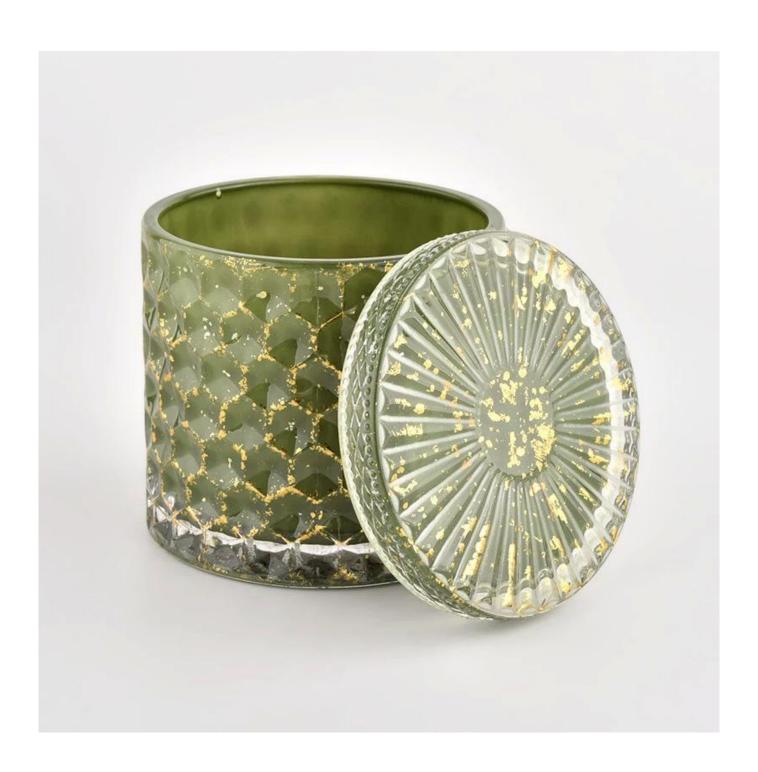

## Christmas green basket weave pattern glass candle jar with glass lid

- 1.Sunny Group has offered glassware for 26 years with all kinds of products being exported to more than 30 countries and regions.
- 2.We are the exclusive supplier of Nest Fragrance, Candle Lite, UGG etc popular brands, which 80% aroma vessels are from Sunny Glassware.
- 3. Focusing on luxury fragrance products in the latest 10 years, Sunny Glassware is the supplier of 80% fragrance brands in the United States

| Item numbe       | SGHL21112601                                                                                                                                                                                                |
|------------------|-------------------------------------------------------------------------------------------------------------------------------------------------------------------------------------------------------------|
| Specification    | Jar: Top dia.: 99mm Bottom dia.: 99mm Height: 90mm Capacity: 440ml Weight: 525g Lid: Dia: 101mm Height: 17mm                                                                                                |
| Sampling time    | 1.5 days if the shape and size of the products exist 2.15 days if you need new shape and size of the products                                                                                               |
| package          | 24pcs / 36pcs / 48pcs security regular packing and so on. For export carton with egg divider                                                                                                                |
| MOQ              | 3000pcs                                                                                                                                                                                                     |
| Delivery time    | Within 35 days after the order confirmed                                                                                                                                                                    |
| Payment terms    | 30% deposit by T / T in advance, balance against copy of B / L                                                                                                                                              |
| Product features | <ol> <li>High quality and competitive prices</li> <li>Test of FDA, SGS, LFGB etc.</li> <li>Eco friendly</li> <li>It is widely aimed at weddings, parties, home, bars, etc.</li> <li>machine made</li> </ol> |