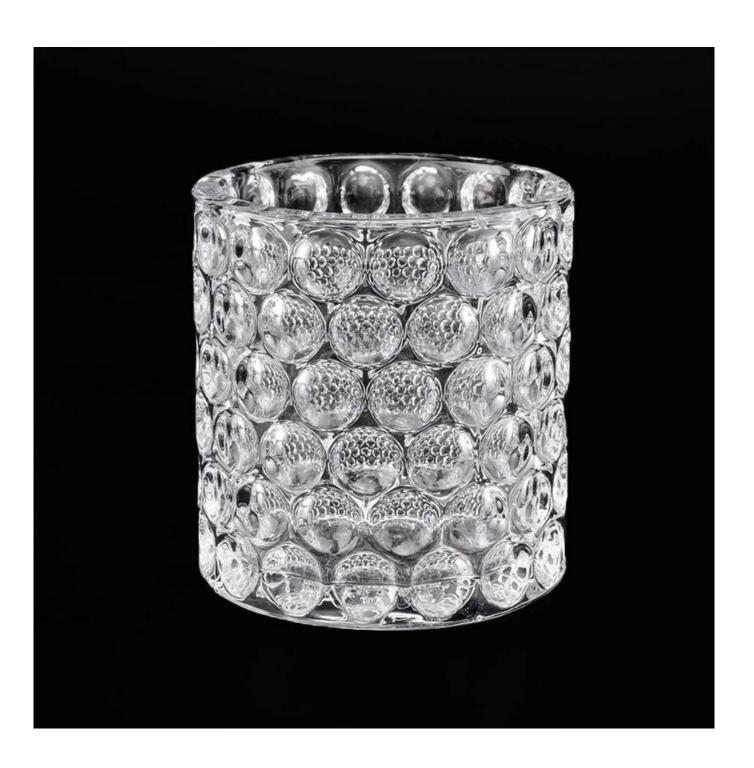

**Candle Jars Description** 

Ceremony design awareness

Designed by award winning professional in SG

- . Got NEST Fragrances highly admiration
- . Friend or business relationship gift
- . Relaxation and romantic life

Custom designs and different sizes available Item number:SGHX19070103

Top dia: 87mm Bottom dia: 87mm Height: 87mm Weight: 395g
Capacity: 300ml
MOQ: 3000 pcs
With our strong support, our customers are growing rapidly, from small labs to industry leaders.

| Item number.            | SGHX19070103                                                                                                                                                                                                                                                                                       |  |  |  |
|-------------------------|----------------------------------------------------------------------------------------------------------------------------------------------------------------------------------------------------------------------------------------------------------------------------------------------------|--|--|--|
|                         | glass candle jar                                                                                                                                                                                                                                                                                   |  |  |  |
|                         | pressed glass candle jars                                                                                                                                                                                                                                                                          |  |  |  |
| Sample time             | <ol> <li>5 days if there is glass shape and size</li> <li>15 days, if you need new shapes and sizes glass</li> </ol>                                                                                                                                                                               |  |  |  |
| Packing                 | The usual packing, 4 pieces in the inner box, 48 pieces box                                                                                                                                                                                                                                        |  |  |  |
| <b>Product Capacity</b> | 500,000 ~ 1,000,000 pieces per month                                                                                                                                                                                                                                                               |  |  |  |
| Delivery time           | Within 35 days after sampling and order confirmed                                                                                                                                                                                                                                                  |  |  |  |
| Payment terms           | 30% deposit by T / T in advance and balance against copy of B / L                                                                                                                                                                                                                                  |  |  |  |
| Delivery                | By sea, by air, through express and shipping agent acceptable                                                                                                                                                                                                                                      |  |  |  |
|                         | <ol> <li>Home decorations glass candle jar from high quality</li> <li>Suitable for use at hotel, home, etc.</li> <li>Meet the ASTM Test</li> </ol>                                                                                                                                                 |  |  |  |
|                         | <ol> <li>Various designs and sizes for selection</li> <li>Any color painted, cool, plating, laser model Processing cutter</li> <li>Special package as shrink film, color gift box, white gift box, etc.</li> <li>We have a professional workshop and warehouse for ensure delivery time</li> </ol> |  |  |  |