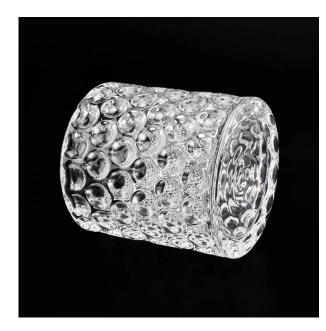

**Candle Jars Description** 

Ceremony design awareness

Designed by award winning professional in SG

- . Got NEST Fragrances highly admiration
- . Friend or business relationship gift
- . Relaxation and romantic life

Custom designs and different sizes available Item number:SGHX19070103

Top dia: 87mm Bottom dia: 87mm Height: 87mm Weight: 395g
Capacity: 300ml
MOQ: 3000 pcs
With our strong support, our customers are growing rapidly, from small labs to industry leaders.

| Item number.            | SGHX19070103                                                                                                                                                                                                                                                                                       |  |  |  |
|-------------------------|----------------------------------------------------------------------------------------------------------------------------------------------------------------------------------------------------------------------------------------------------------------------------------------------------|--|--|--|
|                         | glass candle jar                                                                                                                                                                                                                                                                                   |  |  |  |
|                         | pressed glass candle jars                                                                                                                                                                                                                                                                          |  |  |  |
| Sample time             | <ol> <li>5 days if there is glass shape and size</li> <li>15 days, if you need new shapes and sizes glass</li> </ol>                                                                                                                                                                               |  |  |  |
| Packing                 | The usual packing, 4 pieces in the inner box, 48 pieces box                                                                                                                                                                                                                                        |  |  |  |
| <b>Product Capacity</b> | 500,000 ~ 1,000,000 pieces per month                                                                                                                                                                                                                                                               |  |  |  |
| Delivery time           | Within 35 days after sampling and order confirmed                                                                                                                                                                                                                                                  |  |  |  |
| Payment terms           | 30% deposit by T / T in advance and balance against copy of B / L                                                                                                                                                                                                                                  |  |  |  |
| Delivery                | By sea, by air, through express and shipping agent acceptable                                                                                                                                                                                                                                      |  |  |  |
|                         | <ol> <li>Home decorations glass candle jar from high quality</li> <li>Suitable for use at hotel, home, etc.</li> <li>Meet the ASTM Test</li> </ol>                                                                                                                                                 |  |  |  |
|                         | <ol> <li>Various designs and sizes for selection</li> <li>Any color painted, cool, plating, laser model Processing cutter</li> <li>Special package as shrink film, color gift box, white gift box, etc.</li> <li>We have a professional workshop and warehouse for ensure delivery time</li> </ol> |  |  |  |