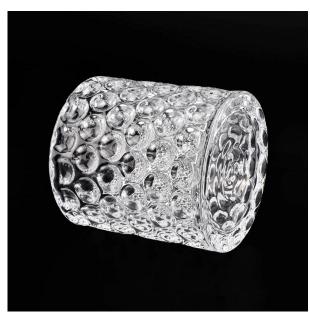

**Candle Jars Description** 

Ceremony design awareness

Designed by award winning professional in SG

- . Got NEST Fragrances highly admiration
- . Friend or business relationship gift
- . Relaxation and romantic life

Custom designs and different sizes available Item number:SGHX19070103

Top dia: 87mm Bottom dia: 87mm Height: 87mm Weight: 395g
Capacity: 300ml
MOQ: 3000 pcs
With our strong support, our customers are growing rapidly, from small labs to industry leaders.

| Item number.            | SGHX19070103                                                                                                                                                                                                                                                                                       |  |  |  |
|-------------------------|----------------------------------------------------------------------------------------------------------------------------------------------------------------------------------------------------------------------------------------------------------------------------------------------------|--|--|--|
|                         | glass candle jar                                                                                                                                                                                                                                                                                   |  |  |  |
|                         | pressed glass candle jars                                                                                                                                                                                                                                                                          |  |  |  |
| Sample time             | <ol> <li>5 days if there is glass shape and size</li> <li>15 days, if you need new shapes and sizes glass</li> </ol>                                                                                                                                                                               |  |  |  |
| Packing                 | The usual packing, 4 pieces in the inner box, 48 pieces box                                                                                                                                                                                                                                        |  |  |  |
| <b>Product Capacity</b> | 500,000 ~ 1,000,000 pieces per month                                                                                                                                                                                                                                                               |  |  |  |
| Delivery time           | Within 35 days after sampling and order confirmed                                                                                                                                                                                                                                                  |  |  |  |
| Payment terms           | 30% deposit by T / T in advance and balance against copy of B / L                                                                                                                                                                                                                                  |  |  |  |
| Delivery                | By sea, by air, through express and shipping agent acceptable                                                                                                                                                                                                                                      |  |  |  |
|                         | <ol> <li>Home decorations glass candle jar from high quality</li> <li>Suitable for use at hotel, home, etc.</li> <li>Meet the ASTM Test</li> </ol>                                                                                                                                                 |  |  |  |
|                         | <ol> <li>Various designs and sizes for selection</li> <li>Any color painted, cool, plating, laser model Processing cutter</li> <li>Special package as shrink film, color gift box, white gift box, etc.</li> <li>We have a professional workshop and warehouse for ensure delivery time</li> </ol> |  |  |  |