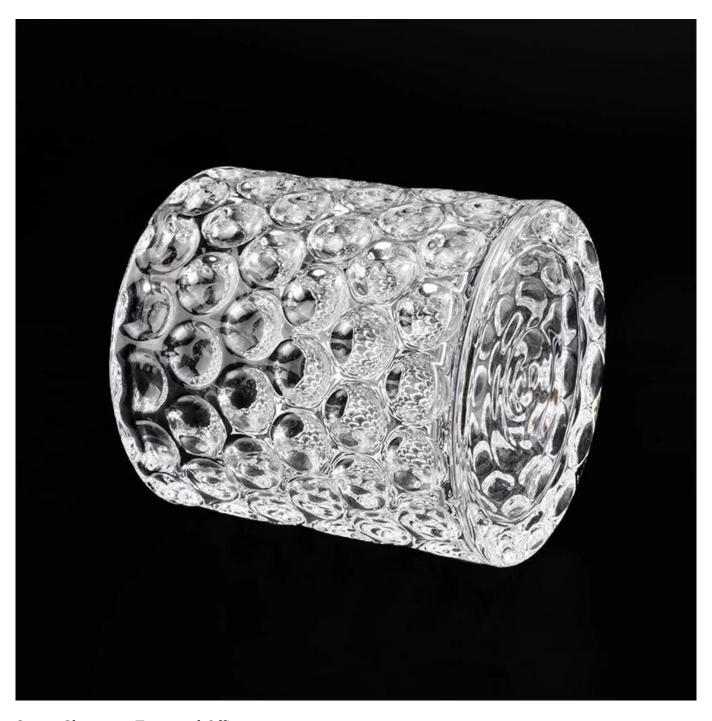

**Candle Jars Description** 

Ceremony design awareness

Designed by award winning professional in SG

- . Got NEST Fragrances highly admiration
- . Friend or business relationship gift
- . Relaxation and romantic life

Custom designs and different sizes available Item number:SGHX19070103

Top dia: 87mm Bottom dia: 87mm Height: 87mm Weight: 395g
Capacity: 300ml
MOQ: 3000 pcs
With our strong support, our customers are growing rapidly, from small labs to industry leaders.

| Item number.            | SGHX19070103                                                                                                                                                                                                                                                                                       |  |  |  |
|-------------------------|----------------------------------------------------------------------------------------------------------------------------------------------------------------------------------------------------------------------------------------------------------------------------------------------------|--|--|--|
|                         | glass candle jar                                                                                                                                                                                                                                                                                   |  |  |  |
|                         | pressed glass candle jars                                                                                                                                                                                                                                                                          |  |  |  |
| Sample time             | <ol> <li>5 days if there is glass shape and size</li> <li>15 days, if you need new shapes and sizes glass</li> </ol>                                                                                                                                                                               |  |  |  |
| Packing                 | The usual packing, 4 pieces in the inner box, 48 pieces box                                                                                                                                                                                                                                        |  |  |  |
| <b>Product Capacity</b> | 500,000 ~ 1,000,000 pieces per month                                                                                                                                                                                                                                                               |  |  |  |
| Delivery time           | Within 35 days after sampling and order confirmed                                                                                                                                                                                                                                                  |  |  |  |
| Payment terms           | 30% deposit by T / T in advance and balance against copy of B / L                                                                                                                                                                                                                                  |  |  |  |
| Delivery                | By sea, by air, through express and shipping agent acceptable                                                                                                                                                                                                                                      |  |  |  |
|                         | <ol> <li>Home decorations glass candle jar from high quality</li> <li>Suitable for use at hotel, home, etc.</li> <li>Meet the ASTM Test</li> </ol>                                                                                                                                                 |  |  |  |
|                         | <ol> <li>Various designs and sizes for selection</li> <li>Any color painted, cool, plating, laser model Processing cutter</li> <li>Special package as shrink film, color gift box, white gift box, etc.</li> <li>We have a professional workshop and warehouse for ensure delivery time</li> </ol> |  |  |  |