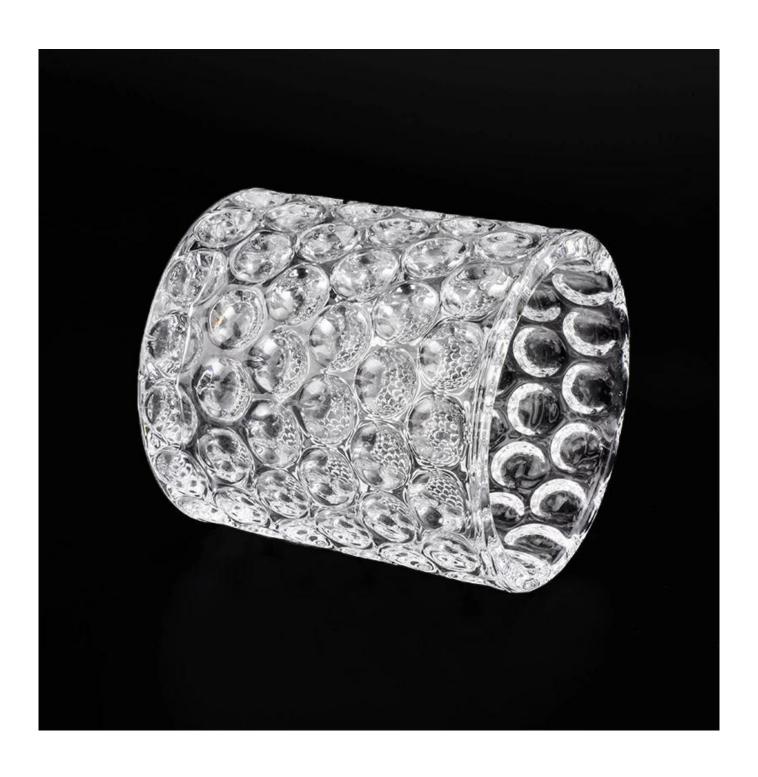

**Candle Jars Description** 

Ceremony design awareness

Designed by award winning professional in SG

- . Got NEST Fragrances highly admiration
- . Friend or business relationship gift
- . Relaxation and romantic life

Custom designs and different sizes available Item number:SGHX19070103

Top dia: 87mm Bottom dia: 87mm Height: 87mm Weight: 395g
Capacity: 300ml
MOQ: 3000 pcs
With our strong support, our customers are growing rapidly, from small labs to industry leaders.

| Item number.            | SGHX19070103                                                                                                                                                                                                                                                                                       |  |  |  |
|-------------------------|----------------------------------------------------------------------------------------------------------------------------------------------------------------------------------------------------------------------------------------------------------------------------------------------------|--|--|--|
|                         | glass candle jar                                                                                                                                                                                                                                                                                   |  |  |  |
|                         | pressed glass candle jars                                                                                                                                                                                                                                                                          |  |  |  |
| Sample time             | <ol> <li>5 days if there is glass shape and size</li> <li>15 days, if you need new shapes and sizes glass</li> </ol>                                                                                                                                                                               |  |  |  |
| Packing                 | The usual packing, 4 pieces in the inner box, 48 pieces box                                                                                                                                                                                                                                        |  |  |  |
| <b>Product Capacity</b> | 500,000 ~ 1,000,000 pieces per month                                                                                                                                                                                                                                                               |  |  |  |
| Delivery time           | Within 35 days after sampling and order confirmed                                                                                                                                                                                                                                                  |  |  |  |
| Payment terms           | 30% deposit by T / T in advance and balance against copy of B / L                                                                                                                                                                                                                                  |  |  |  |
| Delivery                | By sea, by air, through express and shipping agent acceptable                                                                                                                                                                                                                                      |  |  |  |
|                         | <ol> <li>Home decorations glass candle jar from high quality</li> <li>Suitable for use at hotel, home, etc.</li> <li>Meet the ASTM Test</li> </ol>                                                                                                                                                 |  |  |  |
|                         | <ol> <li>Various designs and sizes for selection</li> <li>Any color painted, cool, plating, laser model Processing cutter</li> <li>Special package as shrink film, color gift box, white gift box, etc.</li> <li>We have a professional workshop and warehouse for ensure delivery time</li> </ol> |  |  |  |