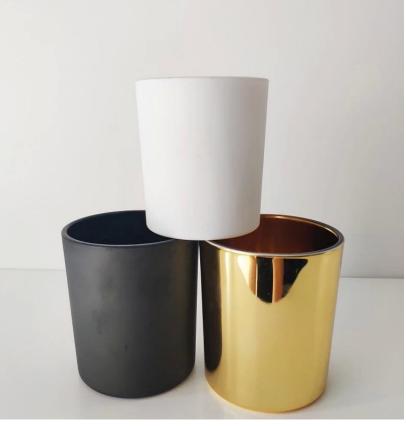

### Luxury 12oz glass candle jars white glass candle jar

Luxury electroplating glass candle jar for home decorations and hotel decorations.

Sunny Glassware not only makes OEM/ODM orders, but also helps many brands start with product concepts.

#### Flexible size design can quickly expand your market

Top dia: 88mm Bottom dia: 83mm Height: 100mm Weight:400g Capacity: 395ml

We turn your ideas into creative fragrance products and sell them in the local market.

#### **Product Features**

 Home decoration glass perfume bottle of high quality.
Suitable for use in hotel, wedding, etc.
Meet the ASTM test product