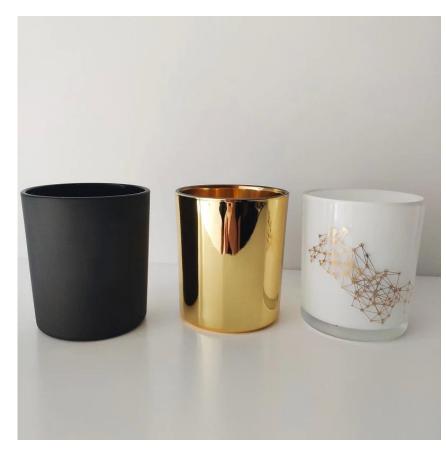

### Luxury 12oz glass candle jars white glass candle jar

Luxury electroplating glass candle jar for home decorations and hotel decorations.

Sunny Glassware not only makes OEM/ODM orders, but also helps many brands start with product concepts.

#### Flexible size design can quickly expand your market

Top dia: 88mm Bottom dia: 83mm Height: 100mm Weight:400g Capacity: 395ml

We turn your ideas into creative fragrance products and sell them in the local market.

#### **Product Features**

 Home decoration glass perfume bottle of high quality.
Suitable for use in hotel, wedding, etc.
Meet the ASTM test product