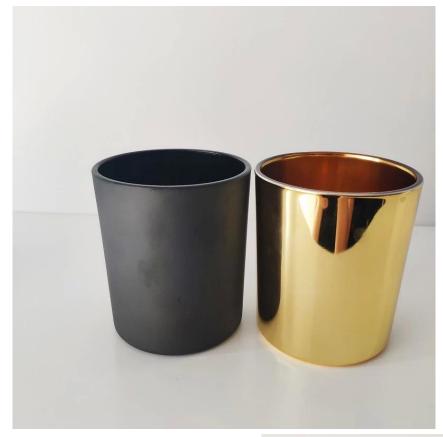

### Luxury 12oz glass candle jars white glass candle jar

Luxury electroplating glass candle jar for home decorations and hotel decorations.

Sunny Glassware not only makes OEM/ODM orders, but also helps many brands start with product concepts.

#### Flexible size design can quickly expand your market

Top dia: 88mm Bottom dia: 83mm Height: 100mm Weight:400g Capacity: 395ml

We turn your ideas into creative fragrance products and sell them in the local market.

#### **Product Features**

 Home decoration glass perfume bottle of high quality.
Suitable for use in hotel, wedding, etc.
Meet the ASTM test product