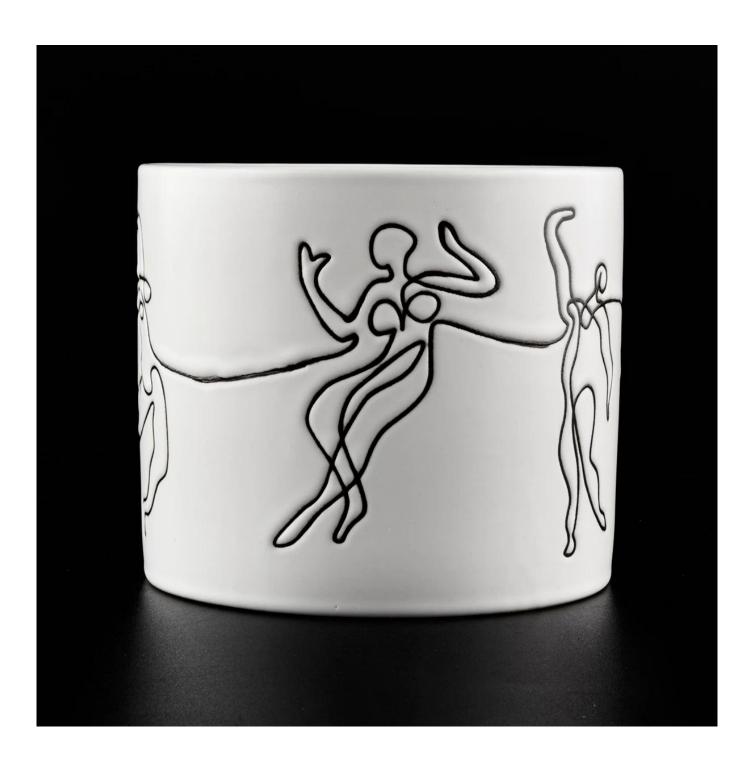

## Custom 12oz ceramic candle holders for scented wax filling

Sunny Glassware is the leading candle holder manufacturer in China. Contact us: sales36@sunnyglassware.com for more details

## Product Details

| product name | Custom 12oz ceramic candle holders for scented wax filling |
|--------------|------------------------------------------------------------|
| Article      | SGMK19120710                                               |

| Cut it                  | Top dia:100mm Bottom dia: 100mm Height: 89mm Weight:389g Capacity: 490ml                                                                                                                                                  |
|-------------------------|---------------------------------------------------------------------------------------------------------------------------------------------------------------------------------------------------------------------------|
| Capacity                | candle holders of different sizes etc. It"s available                                                                                                                                                                     |
| Sampling time           | 1.5 days if the shape and size of the products exist 2.15 days if you need a new shape and size of the products                                                                                                           |
| package                 | Regular security packing 24 pieces / 36 pieces / 48 pieces and so on for export carton with egg divider                                                                                                                   |
| MOQ                     | 3000pcs                                                                                                                                                                                                                   |
| Delivery time           | Within 55 days of order confirmation                                                                                                                                                                                      |
| Payment terms           | 30% deposit by T / T in advance, the balance after showing the copy of B / L                                                                                                                                              |
| Product characteristics | <ol> <li>High quality and competitive prices</li> <li>ASTM test</li> <li>Ecological</li> <li>It is widely aimed at weddings, parties, home, bars etc.</li> <li>ceramic contianer with transmutation decoration</li> </ol> |