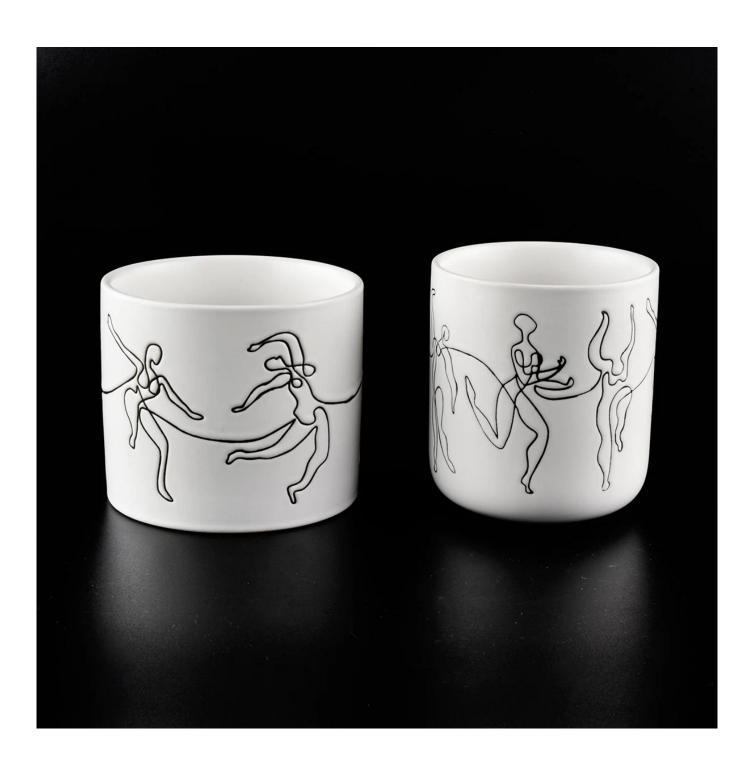

## Custom 12oz ceramic candle holders for scented wax filling

Sunny Glassware is the leading candle holder manufacturer in China. Contact us: sales36@sunnyglassware.com for more details

## Product Details

| product name | Custom 12oz ceramic candle holders for scented wax filling |
|--------------|------------------------------------------------------------|
| Article      | SGMK19120710                                               |

| Cut it                  | Top dia:100mm Bottom dia: 100mm Height: 89mm Weight:389g Capacity: 490ml                                                                                                                                                  |
|-------------------------|---------------------------------------------------------------------------------------------------------------------------------------------------------------------------------------------------------------------------|
| Capacity                | candle holders of different sizes etc. It"s available                                                                                                                                                                     |
| Sampling time           | 1.5 days if the shape and size of the products exist 2.15 days if you need a new shape and size of the products                                                                                                           |
| package                 | Regular security packing 24 pieces / 36 pieces / 48 pieces and so on for export carton with egg divider                                                                                                                   |
| MOQ                     | 3000pcs                                                                                                                                                                                                                   |
| Delivery time           | Within 55 days of order confirmation                                                                                                                                                                                      |
| Payment terms           | 30% deposit by T / T in advance, the balance after showing the copy of B / L                                                                                                                                              |
| Product characteristics | <ol> <li>High quality and competitive prices</li> <li>ASTM test</li> <li>Ecological</li> <li>It is widely aimed at weddings, parties, home, bars etc.</li> <li>ceramic contianer with transmutation decoration</li> </ol> |