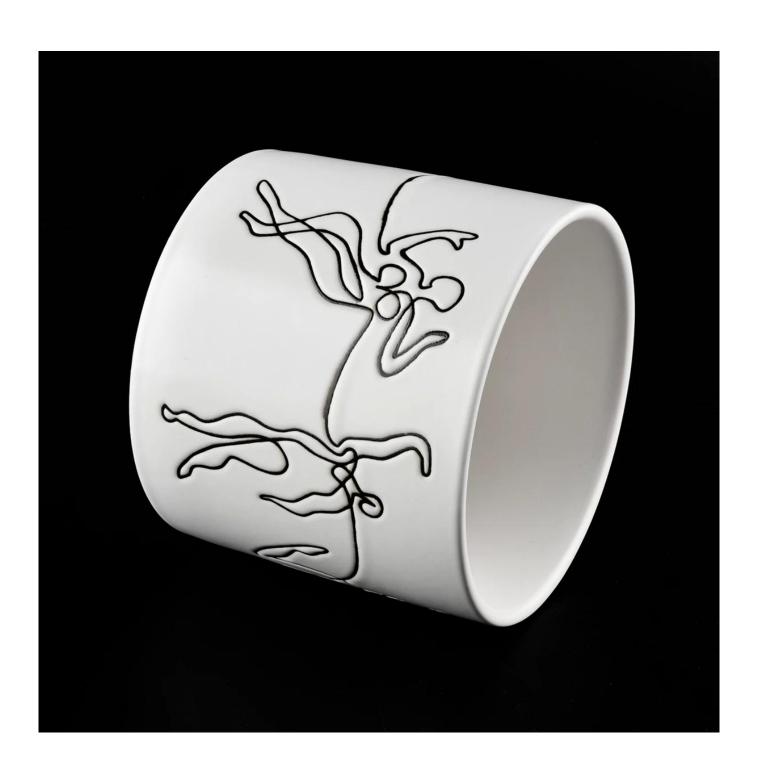

## Custom 12oz ceramic candle holders for scented wax filling

Sunny Glassware is the leading candle holder manufacturer in China. Contact us: sales36@sunnyglassware.com for more details

## Product Details

| product name | Custom 12oz ceramic candle holders for scented wax filling |
|--------------|------------------------------------------------------------|
| Article      | SGMK19120710                                               |