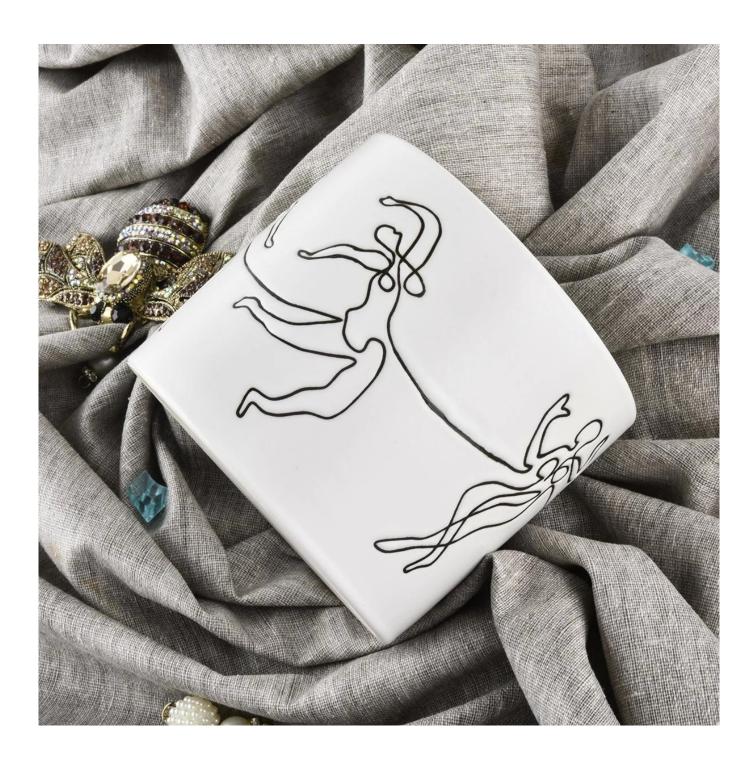

## Custom 12oz ceramic candle holders for scented wax filling

Sunny Glassware is the leading candle holder manufacturer in China. Contact us: sales36@sunnyglassware.com for more details

## Product Details

| product name | Custom 12oz ceramic candle holders for scented wax filling |
|--------------|------------------------------------------------------------|
| Article      | SGMK19120710                                               |