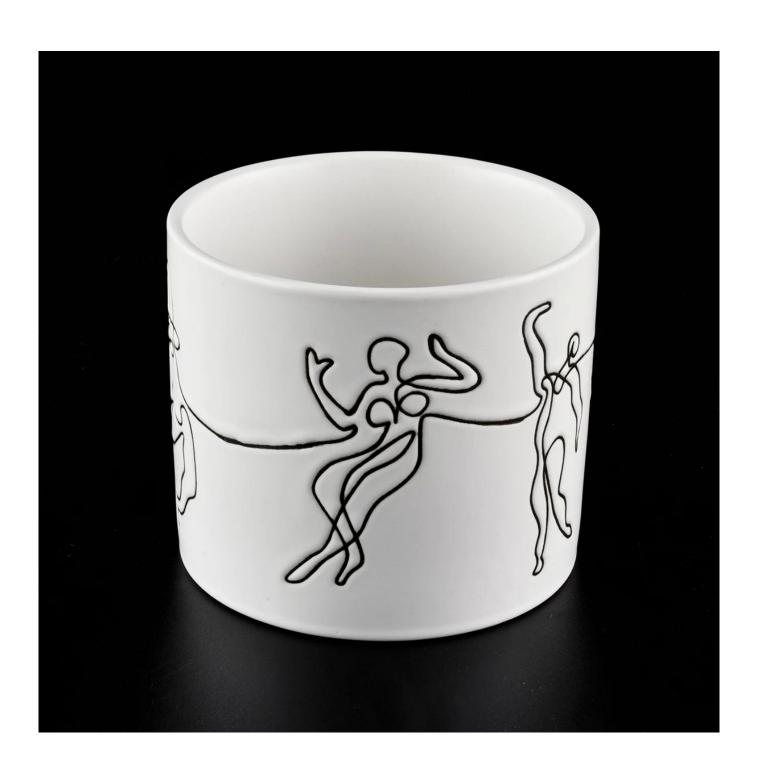

## Custom 12oz ceramic candle holders for scented wax filling

Sunny Glassware is the leading candle holder manufacturer in China. Contact us: sales36@sunnyglassware.com for more details

## Product Details

| product name | Custom 12oz ceramic candle holders for scented wax filling |
|--------------|------------------------------------------------------------|
| Article      | SGMK19120710                                               |

| Cut it                  | Top dia:100mm Bottom dia: 100mm Height: 89mm Weight:389g Capacity: 490ml                                                                                                                                                  |
|-------------------------|---------------------------------------------------------------------------------------------------------------------------------------------------------------------------------------------------------------------------|
| Capacity                | candle holders of different sizes etc. It"s available                                                                                                                                                                     |
| Sampling time           | 1.5 days if the shape and size of the products exist 2.15 days if you need a new shape and size of the products                                                                                                           |
| package                 | Regular security packing 24 pieces / 36 pieces / 48 pieces and so on for export carton with egg divider                                                                                                                   |
| MOQ                     | 3000pcs                                                                                                                                                                                                                   |
| Delivery time           | Within 55 days of order confirmation                                                                                                                                                                                      |
| Payment terms           | 30% deposit by T / T in advance, the balance after showing the copy of B / L                                                                                                                                              |
| Product characteristics | <ol> <li>High quality and competitive prices</li> <li>ASTM test</li> <li>Ecological</li> <li>It is widely aimed at weddings, parties, home, bars etc.</li> <li>ceramic contianer with transmutation decoration</li> </ol> |