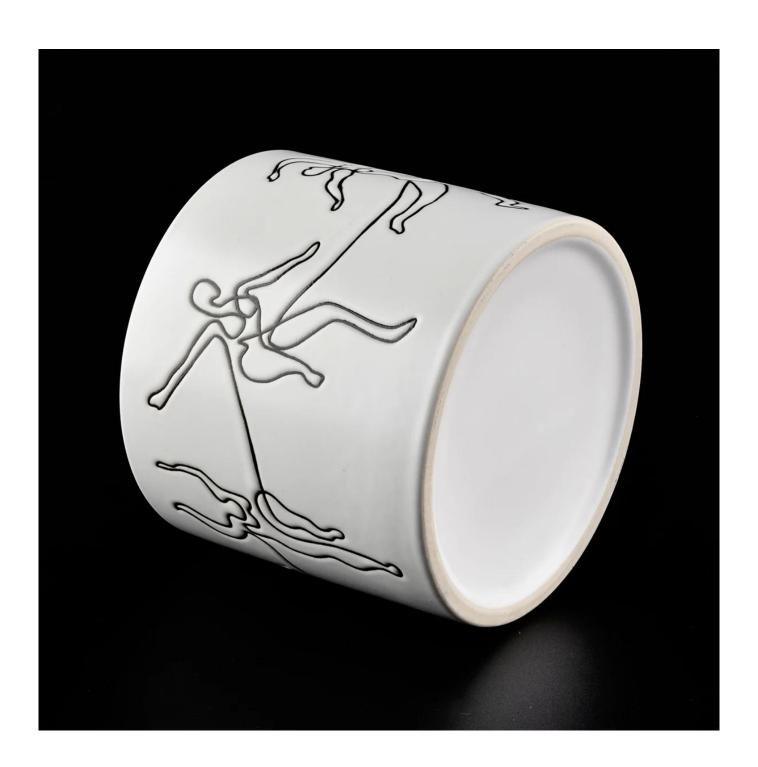

## Custom 12oz ceramic candle holders for scented wax filling

Sunny Glassware is the leading candle holder manufacturer in China. Contact us: sales36@sunnyglassware.com for more details

## Product Details

| product name | Custom 12oz ceramic candle holders for scented wax filling |
|--------------|------------------------------------------------------------|
| Article      | SGMK19120710                                               |