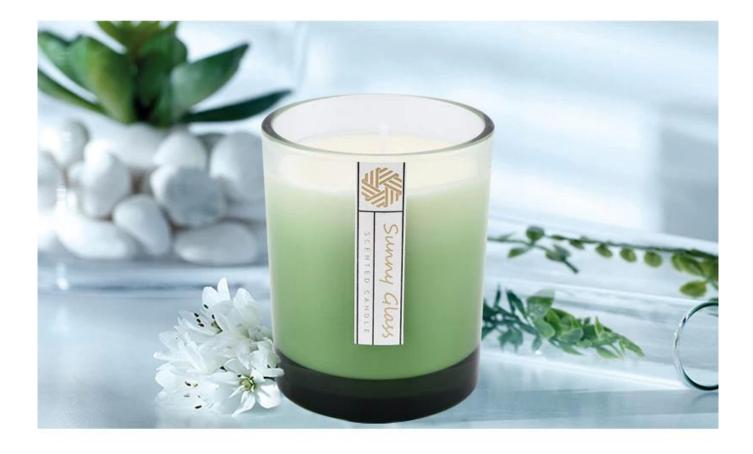

|                                                          | 1. Home decorations glass candle jar from high quality                    |  |  |
|----------------------------------------------------------|---------------------------------------------------------------------------|--|--|
| Product Features2. Suitable for use at hotel, home, etc. |                                                                           |  |  |
|                                                          | 3. Meet the ASTM Test                                                     |  |  |
|                                                          |                                                                           |  |  |
|                                                          | 1. Various designs and sizes for selection                                |  |  |
|                                                          | 2 Any color painted, cool, plating, laser model Processing cutter         |  |  |
| For your choice                                          | 3. Special package as shrink film, color gift box, white gift box, etc.   |  |  |
|                                                          | 4. We have a professional workshop and warehouse for ensure delivery time |  |  |
|                                                          |                                                                           |  |  |
|                                                          |                                                                           |  |  |