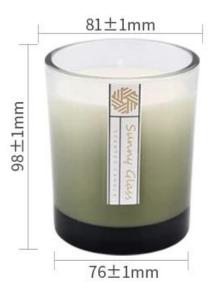

Candle Jars Description

| Capacity | 300±10ml |
|----------|----------|
| weight   | 406±20g  |

| ltem number.     | SGRG210053-3                                                                                                                       |  |
|------------------|------------------------------------------------------------------------------------------------------------------------------------|--|
| Material         | glass                                                                                                                              |  |
| craft            | Gradient ramp glass candle jars                                                                                                    |  |
| Sample time      | <ol> <li>5 days if there is existing shape and size</li> <li>15 days, if you need new shapes and sizes glass candle jar</li> </ol> |  |
| Packing          | The usual packing, 4 pieces in the inner box, 48 pieces box                                                                        |  |
| Product Capacity | 500,000 ~ 1,000,000 pieces per month                                                                                               |  |
| Delivery time    | Within 45 days after sampling and order confirmed                                                                                  |  |
| Payment terms    | 30% deposit by T / T in advance and balance against copy of B / L                                                                  |  |
| Delivery         | By sea, by air, through express and shipping agent acceptable                                                                      |  |