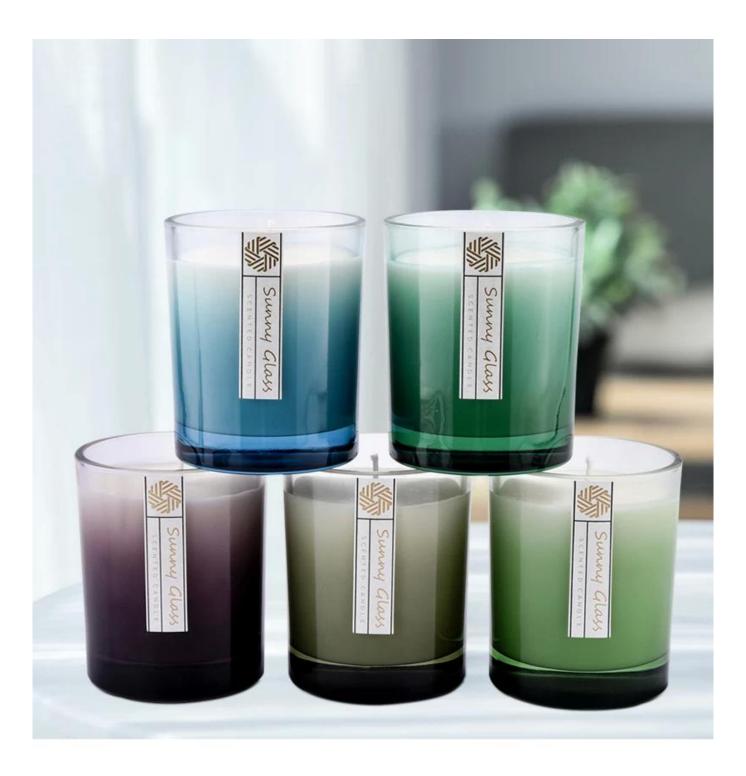

### Custom candle glass jars gradient ramp decor 300ml

Why Choose Sunny Glassware

- Powerful OEM/ODM capacity and upmost dedication to design, never compression on quality
- Sunny Glassware strictly protect the customers" designs, all the newly designed items from us haven"t been copied in three years.
- Product quality is the major focus in Sunny Glassware. Sunny Glassware once demolished 80,000 pcs of glass vessel with barely visible blemish.

Candle Jars Description

| Capacity | 300±10ml |
|----------|----------|
| weight   | 406±20g  |

| ltem number.     | SGRG210053-3                                                                                                                       |  |
|------------------|------------------------------------------------------------------------------------------------------------------------------------|--|
| Material         | glass                                                                                                                              |  |
| craft            | Gradient ramp glass candle jars                                                                                                    |  |
| Sample time      | <ol> <li>5 days if there is existing shape and size</li> <li>15 days, if you need new shapes and sizes glass candle jar</li> </ol> |  |
| Packing          | The usual packing, 4 pieces in the inner box, 48 pieces box                                                                        |  |
| Product Capacity | 500,000 ~ 1,000,000 pieces per month                                                                                               |  |
| Delivery time    | Within 45 days after sampling and order confirmed                                                                                  |  |
| Payment terms    | 30% deposit by T / T in advance and balance against copy of B / L                                                                  |  |
| Delivery         | By sea, by air, through express and shipping agent acceptable                                                                      |  |

|                                                          | 1. Home decorations glass candle jar from high quality                    |  |  |
|----------------------------------------------------------|---------------------------------------------------------------------------|--|--|
| Product Features2. Suitable for use at hotel, home, etc. |                                                                           |  |  |
|                                                          | 3. Meet the ASTM Test                                                     |  |  |
|                                                          |                                                                           |  |  |
|                                                          | 1. Various designs and sizes for selection                                |  |  |
|                                                          | 2 Any color painted, cool, plating, laser model Processing cutter         |  |  |
| For your choice                                          | 3. Special package as shrink film, color gift box, white gift box, etc.   |  |  |
|                                                          | 4. We have a professional workshop and warehouse for ensure delivery time |  |  |
|                                                          |                                                                           |  |  |
|                                                          |                                                                           |  |  |