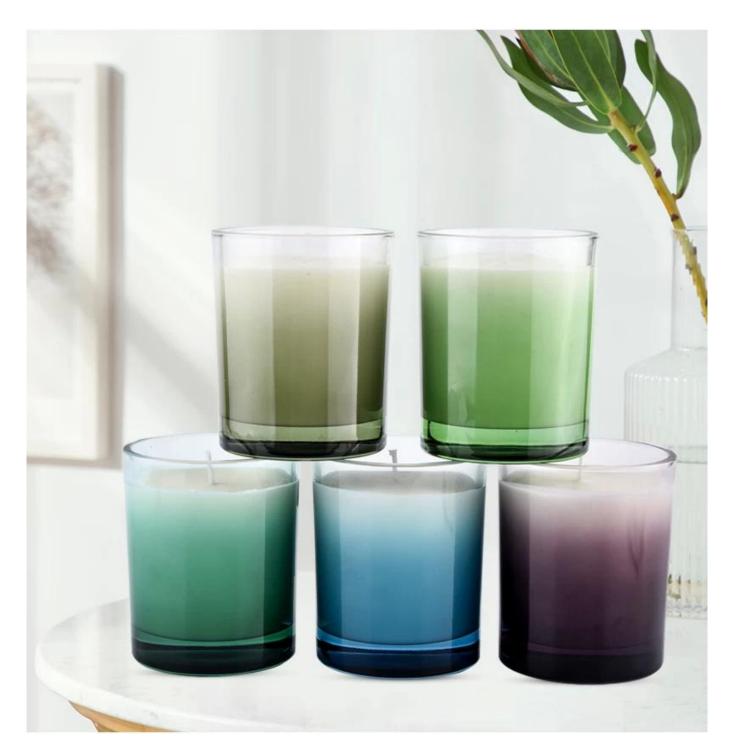

### Custom candle glass jars gradient ramp decor 300ml

Why Choose Sunny Glassware

- Powerful OEM/ODM capacity and upmost dedication to design, never compression on quality
- Sunny Glassware strictly protect the customers" designs, all the newly designed items from us haven"t been copied in three years.
- Product quality is the major focus in Sunny Glassware. Sunny Glassware once demolished 80,000 pcs of glass vessel with barely visible blemish.

Candle Jars Description

| Capacity | 300±10ml |
|----------|----------|
| weight   | 406±20g  |

| ltem number.     | SGRG210053-3                                                                                                                       |  |
|------------------|------------------------------------------------------------------------------------------------------------------------------------|--|
| Material         | glass                                                                                                                              |  |
| craft            | Gradient ramp glass candle jars                                                                                                    |  |
| Sample time      | <ol> <li>5 days if there is existing shape and size</li> <li>15 days, if you need new shapes and sizes glass candle jar</li> </ol> |  |
| Packing          | The usual packing, 4 pieces in the inner box, 48 pieces box                                                                        |  |
| Product Capacity | 500,000 ~ 1,000,000 pieces per month                                                                                               |  |
| Delivery time    | Within 45 days after sampling and order confirmed                                                                                  |  |
| Payment terms    | 30% deposit by T / T in advance and balance against copy of B / L                                                                  |  |
| Delivery         | By sea, by air, through express and shipping agent acceptable                                                                      |  |

|                                                          | 1. Home decorations glass candle jar from high quality                    |  |  |
|----------------------------------------------------------|---------------------------------------------------------------------------|--|--|
| Product Features2. Suitable for use at hotel, home, etc. |                                                                           |  |  |
|                                                          | 3. Meet the ASTM Test                                                     |  |  |
|                                                          |                                                                           |  |  |
|                                                          | 1. Various designs and sizes for selection                                |  |  |
|                                                          | 2 Any color painted, cool, plating, laser model Processing cutter         |  |  |
| For your choice                                          | 3. Special package as shrink film, color gift box, white gift box, etc.   |  |  |
|                                                          | 4. We have a professional workshop and warehouse for ensure delivery time |  |  |
|                                                          |                                                                           |  |  |
|                                                          |                                                                           |  |  |