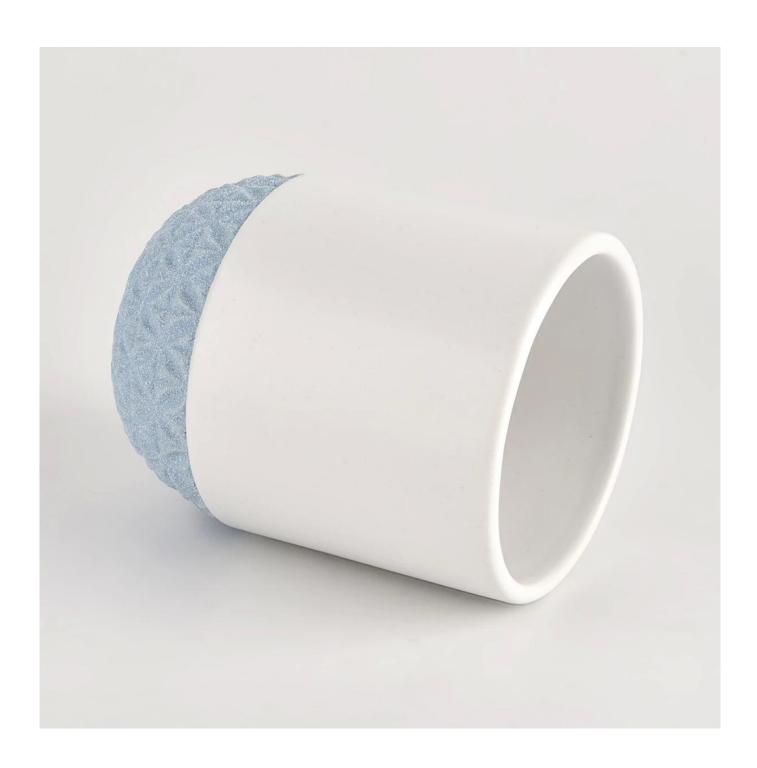

| Cut it                     | Top dia: 77mm Bottom dia: 74mm Height: 93mm Weight: 254g Capacity: 278ml                                                                                                                                                  |
|----------------------------|---------------------------------------------------------------------------------------------------------------------------------------------------------------------------------------------------------------------------|
| Capacity                   | candle holders of different sizes etc. It"s available                                                                                                                                                                     |
| Sampling time              | 1.5 days if the shape and size of the products exist 2.15 days if you need a new shape and size of the products                                                                                                           |
| package                    | Regular security packing 24 pieces / 36 pieces / 48 pieces and so on for export carton with egg divider                                                                                                                   |
| MOQ                        | 3000pcs                                                                                                                                                                                                                   |
| Delivery time              | Within 55 days of order confirmation                                                                                                                                                                                      |
| Payment terms              | 30% deposit by T / T in advance, the balance after showing the copy of B / L $$                                                                                                                                           |
| Product<br>characteristics | <ol> <li>High quality and competitive prices</li> <li>ASTM test</li> <li>Ecological</li> <li>It is widely aimed at weddings, parties, home, bars etc.</li> <li>ceramic contianer with transmutation decoration</li> </ol> |