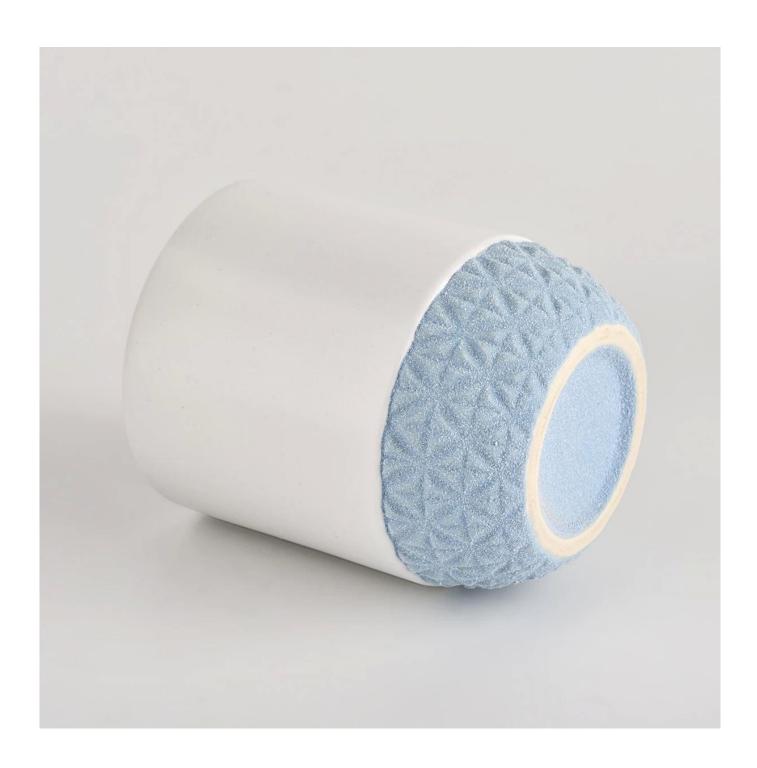

## custom ceramic candle jars with different colors for home decoration

Sunny Glassware is the leading candle holder manufacturer in China. Contact us: sales36@sunnyglassware.com for more details

| product name | custom ceramic candle jars with different colors for home decoration |
|--------------|----------------------------------------------------------------------|
| Article      | SGMK21102724                                                         |