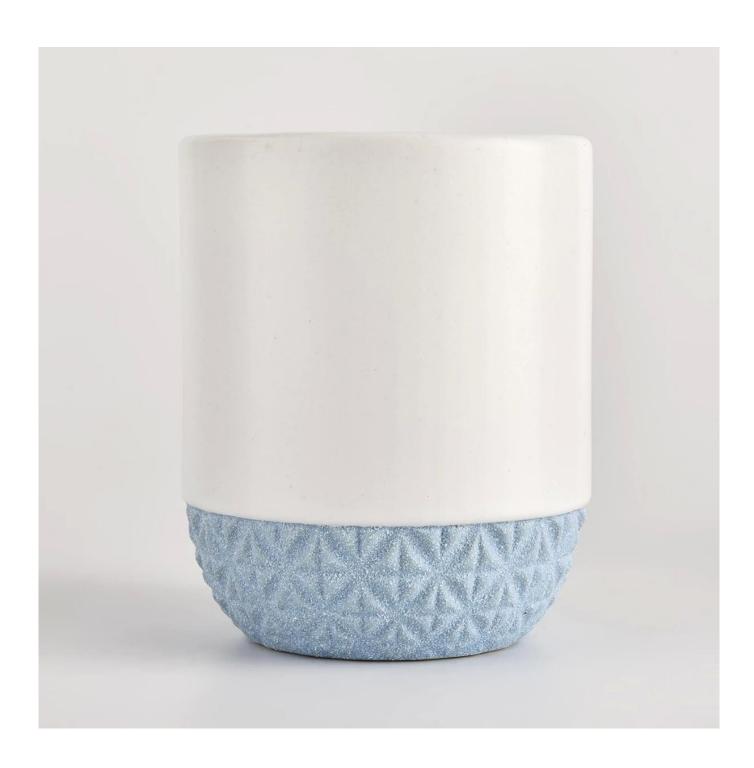

| Cut it                     | Top dia: 77mm Bottom dia: 74mm Height: 93mm Weight: 254g Capacity: 278ml                                                                                                                                                  |
|----------------------------|---------------------------------------------------------------------------------------------------------------------------------------------------------------------------------------------------------------------------|
| Capacity                   | candle holders of different sizes etc. It"s available                                                                                                                                                                     |
| Sampling time              | 1.5 days if the shape and size of the products exist 2.15 days if you need a new shape and size of the products                                                                                                           |
| package                    | Regular security packing 24 pieces / 36 pieces / 48 pieces and so on for export carton with egg divider                                                                                                                   |
| MOQ                        | 3000pcs                                                                                                                                                                                                                   |
| Delivery time              | Within 55 days of order confirmation                                                                                                                                                                                      |
| Payment terms              | 30% deposit by T / T in advance, the balance after showing the copy of B / L $$                                                                                                                                           |
| Product<br>characteristics | <ol> <li>High quality and competitive prices</li> <li>ASTM test</li> <li>Ecological</li> <li>It is widely aimed at weddings, parties, home, bars etc.</li> <li>ceramic contianer with transmutation decoration</li> </ol> |