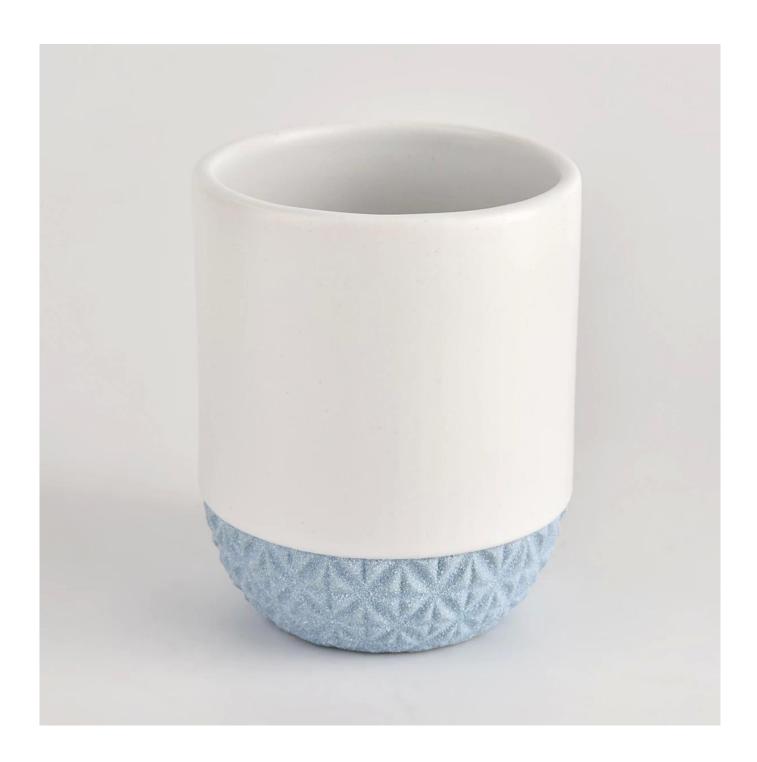

| Cut it                     | Top dia: 77mm Bottom dia: 74mm Height: 93mm Weight: 254g Capacity: 278ml                                                                                                                                                  |
|----------------------------|---------------------------------------------------------------------------------------------------------------------------------------------------------------------------------------------------------------------------|
| Capacity                   | candle holders of different sizes etc. It"s available                                                                                                                                                                     |
| Sampling time              | 1.5 days if the shape and size of the products exist 2.15 days if you need a new shape and size of the products                                                                                                           |
| package                    | Regular security packing 24 pieces / 36 pieces / 48 pieces and so on for export carton with egg divider                                                                                                                   |
| MOQ                        | 3000pcs                                                                                                                                                                                                                   |
| Delivery time              | Within 55 days of order confirmation                                                                                                                                                                                      |
| Payment terms              | 30% deposit by T / T in advance, the balance after showing the copy of B / L $$                                                                                                                                           |
| Product<br>characteristics | <ol> <li>High quality and competitive prices</li> <li>ASTM test</li> <li>Ecological</li> <li>It is widely aimed at weddings, parties, home, bars etc.</li> <li>ceramic contianer with transmutation decoration</li> </ol> |