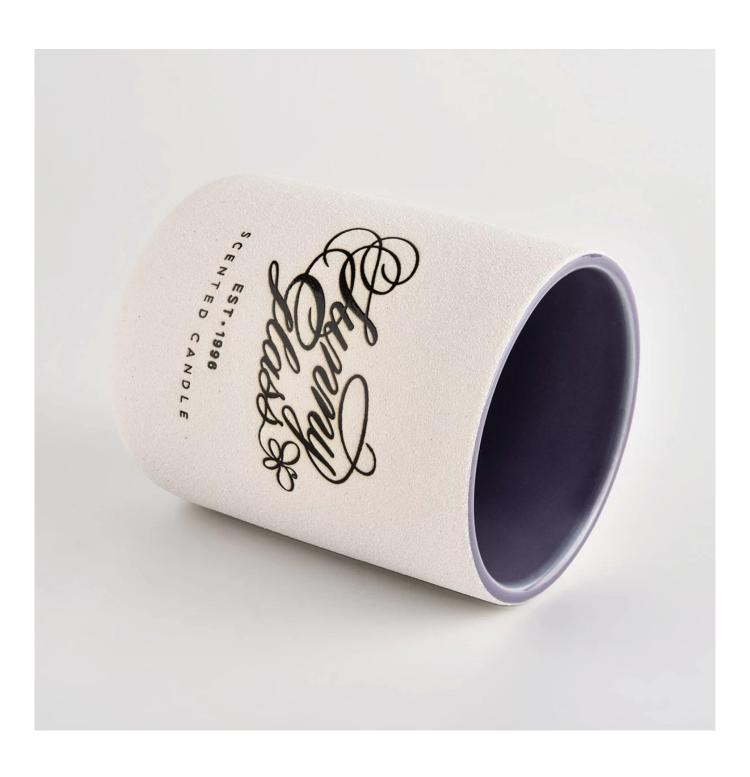

# matte white ceramic candle holders with round bottom

### **Products Details**

| Name         | matte white ceramic candle holders with round bottom                                                                                                                                                                                                                                                                                                                                                                                                                                                                                                                               |
|--------------|------------------------------------------------------------------------------------------------------------------------------------------------------------------------------------------------------------------------------------------------------------------------------------------------------------------------------------------------------------------------------------------------------------------------------------------------------------------------------------------------------------------------------------------------------------------------------------|
| ltem Details | Item No.:SGMK21102735 Top dia: 83mm Bottom dia: 81.5mm Height: 104mm Weight: 307g Capacity: 390ml                                                                                                                                                                                                                                                                                                                                                                                                                                                                                  |
| Material     | Ceramic                                                                                                                                                                                                                                                                                                                                                                                                                                                                                                                                                                            |
| Accessories  | cap, ceramic/metal/wood lid, wax, wick, shear etc                                                                                                                                                                                                                                                                                                                                                                                                                                                                                                                                  |
| Finish       | decal, color coating, mercury, laser, frosted, plating, glazed etc.                                                                                                                                                                                                                                                                                                                                                                                                                                                                                                                |
| Packing      | <ol> <li>24/36/48/72 pcs per standard export packing carton</li> <li>Color/white/brown box packing</li> <li>Luxury gift box packing</li> <li>Shrinking packing</li> <li>Individual/set box packing</li> <li>Customized packing</li> </ol>                                                                                                                                                                                                                                                                                                                                          |
| Our strength | <ol> <li>We are the professional <u>candle holder</u> manufacturer, major in different kinds of <u>candle holders</u>, ranging from <u>glass candle holder</u>, <u>ceramic candle holder</u>, marble candle holder, Concrete candle holder, <u>Tin candle holder</u>, Stainless candle jar etc.</li> <li>Perfect for home/store/super market/restaurant/hotel/bar/KTV etc.</li> <li>With professional designer team, which can help design and open new mould based on your requirement.</li> <li>Small MOQ is acceptable. We have regular products for supporting you.</li> </ol> |
| Our service  | * Reply you within 24 hours  * Ranges of products for your selections  * Completely production system  * Skilled factory workers  * Both machine line and handmade line for your service  * Experienced QC team inspect the products comprehensively and strictly according to AQL standard  * Creative designer innovate newly products over 15 styles monthly  * Professional Logistic department supply to door service                                                                                                                                                         |
|              |                                                                                                                                                                                                                                                                                                                                                                                                                                                                                                                                                                                    |