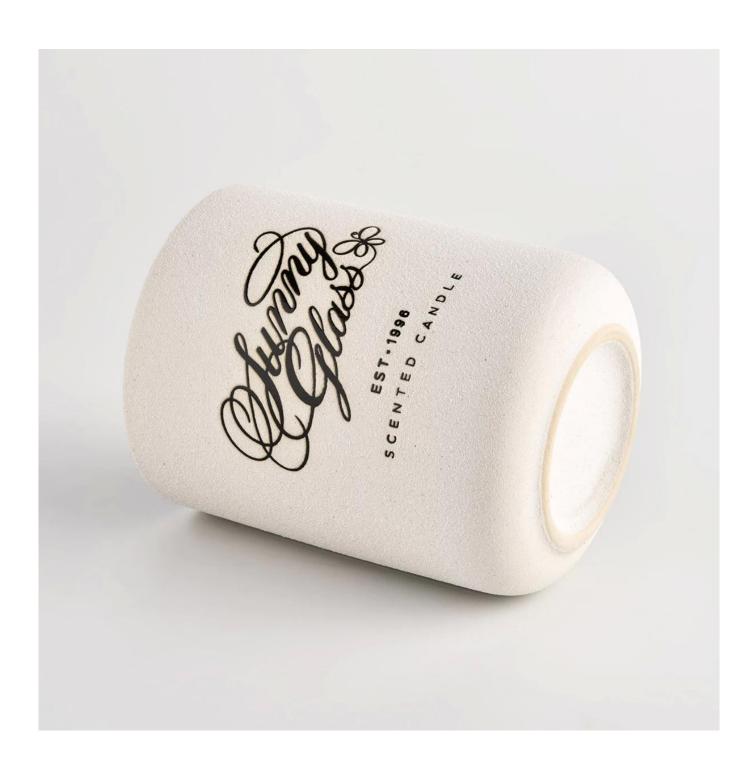

# matte white ceramic candle holders with round bottom

### **Products Details**

| Name         | matte white ceramic candle holders with round bottom                                                                                                                                                                                                                                                                                                                                                                                                                                                                                                                               |
|--------------|------------------------------------------------------------------------------------------------------------------------------------------------------------------------------------------------------------------------------------------------------------------------------------------------------------------------------------------------------------------------------------------------------------------------------------------------------------------------------------------------------------------------------------------------------------------------------------|
| ltem Details | Item No.:SGMK21102735 Top dia: 83mm Bottom dia: 81.5mm Height: 104mm Weight: 307g Capacity: 390ml                                                                                                                                                                                                                                                                                                                                                                                                                                                                                  |
| Material     | Ceramic                                                                                                                                                                                                                                                                                                                                                                                                                                                                                                                                                                            |
| Accessories  | cap, ceramic/metal/wood lid, wax, wick, shear etc                                                                                                                                                                                                                                                                                                                                                                                                                                                                                                                                  |
| Finish       | decal, color coating, mercury, laser, frosted, plating, glazed etc.                                                                                                                                                                                                                                                                                                                                                                                                                                                                                                                |
| Packing      | <ol> <li>24/36/48/72 pcs per standard export packing carton</li> <li>Color/white/brown box packing</li> <li>Luxury gift box packing</li> <li>Shrinking packing</li> <li>Individual/set box packing</li> <li>Customized packing</li> </ol>                                                                                                                                                                                                                                                                                                                                          |
| Our strength | <ol> <li>We are the professional <u>candle holder</u> manufacturer, major in different kinds of <u>candle holders</u>, ranging from <u>glass candle holder</u>, <u>ceramic candle holder</u>, marble candle holder, Concrete candle holder, <u>Tin candle holder</u>, Stainless candle jar etc.</li> <li>Perfect for home/store/super market/restaurant/hotel/bar/KTV etc.</li> <li>With professional designer team, which can help design and open new mould based on your requirement.</li> <li>Small MOQ is acceptable. We have regular products for supporting you.</li> </ol> |
| Our service  | * Reply you within 24 hours  * Ranges of products for your selections  * Completely production system  * Skilled factory workers  * Both machine line and handmade line for your service  * Experienced QC team inspect the products comprehensively and strictly according to AQL standard  * Creative designer innovate newly products over 15 styles monthly  * Professional Logistic department supply to door service                                                                                                                                                         |
|              |                                                                                                                                                                                                                                                                                                                                                                                                                                                                                                                                                                                    |