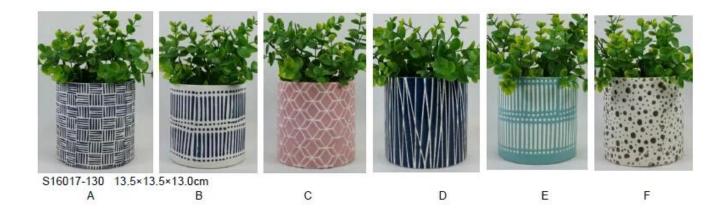

e                                                                                                                                                         |
|              |                                                                                                                                                                                                                                                                                                                                                                                                                                                                                                                                                                                    |





EST - 1996 SCENTED CANDLE











Black



Deep Blue



### Matched accessories:





## Office & Sample Room

Sunny Glassware is a leading candle holders supplier in China since 1992, our glass/ceramic/concrete candle jars etc. and matched accessorries

mainly export to USA, EU, AU over more than 24 years experience. We"re strictly with the quality, our QC team inspect the products

from raw material to production then to packing step by step, the inspection strictly according to the AQL standard. Our service as following:

- > Different shapes and sizes available, also welcome your own design.
- > Accessories: cap, glass/metal/wood lid, wax etc.
- > Decoration: decal, color coating, mercury, laser, frosted, plating etc.
- > Packing: normal safety packing, color/white/gift box packing, customized packing available.
- > Design power: more tha