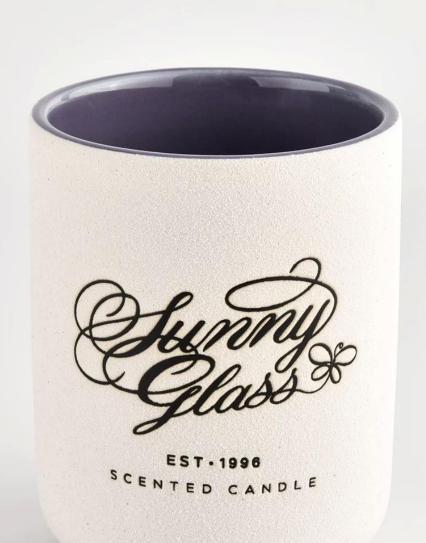

# matte white ceramic candle holders with round bottom

### **Products Details**

| Name         | matte white ceramic candle holders with round bottom                                                                                                                                                                                                                                                                                                                                                                                                                                                                                                                               |
|--------------|------------------------------------------------------------------------------------------------------------------------------------------------------------------------------------------------------------------------------------------------------------------------------------------------------------------------------------------------------------------------------------------------------------------------------------------------------------------------------------------------------------------------------------------------------------------------------------|
| ltem Details | Item No.:SGMK21102735 Top dia: 83mm Bottom dia: 81.5mm Height: 104mm Weight: 307g Capacity: 390ml                                                                                                                                                                                                                                                                                                                                                                                                                                                                                  |
| Material     | Ceramic                                                                                                                                                                                                                                                                                                                                                                                                                                                                                                                                                                            |
| Accessories  | cap, ceramic/metal/wood lid, wax, wick, shear etc                                                                                                                                                                                                                                                                                                                                                                                                                                                                                                                                  |
| Finish       | decal, color coating, mercury, laser, frosted, plating, glazed etc.                                                                                                                                                                                                                                                                                                                                                                                                                                                                                                                |
| Packing      | <ol> <li>24/36/48/72 pcs per standard export packing carton</li> <li>Color/white/brown box packing</li> <li>Luxury gift box packing</li> <li>Shrinking packing</li> <li>Individual/set box packing</li> <li>Customized packing</li> </ol>                                                                                                                                                                                                                                                                                                                                          |
| Our strength | <ol> <li>We are the professional <u>candle holder</u> manufacturer, major in different kinds of <u>candle holders</u>, ranging from <u>glass candle holder</u>, <u>ceramic candle holder</u>, marble candle holder, Concrete candle holder, <u>Tin candle holder</u>, Stainless candle jar etc.</li> <li>Perfect for home/store/super market/restaurant/hotel/bar/KTV etc.</li> <li>With professional designer team, which can help design and open new mould based on your requirement.</li> <li>Small MOQ is acceptable. We have regular products for supporting you.</li> </ol> |
| Our service  | * Reply you within 24 hours  * Ranges of products for your selections  * Completely production system  * Skilled factory workers  * Both machine line and handmade line for your service  * Experienced QC team inspect the products comprehensively and strictly according to AQL standard  * Creative designer innovate newly products over 15 styles monthly  * Professional Logistic department supply to door service                                                                                                                                                         |
|              |                                                                                                                                                                                                                                                                                                                                                                                                                                                                                                                                                                                    |