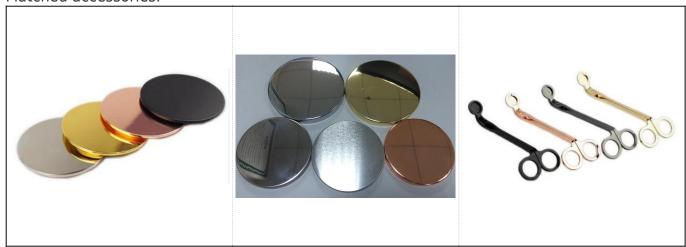

|
|              |                                                                                                                                                                                                                                                                                                                                                                                                                                                                                                                                                                                    |





EST - 1996 SCENTED CANDLE











Black



Deep Blue



### Matched accessories:





## Office & Sample Room

Sunny Glassware is a leading candle holders supplier in China since 1992, our glass/ceramic/concrete candle jars etc. and matched accessorries

mainly export to USA, EU, AU over more than 24 years experience. We"re strictly with the quality, our QC team inspect the products

from raw material to production then to packing step by step, the inspection strictly according to the AQL standard. Our service as following:

- > Different shapes and sizes available, also welcome your own design.
- > Accessories: cap, glass/metal/wood lid, wax etc.
- > Decoration: decal, color coating, mercury, laser, frosted, plating etc.
- > Packing: normal safety packing, color/white/gift box packing, customized packing available.
- > Design power: more than 15 innovations monthly.
-