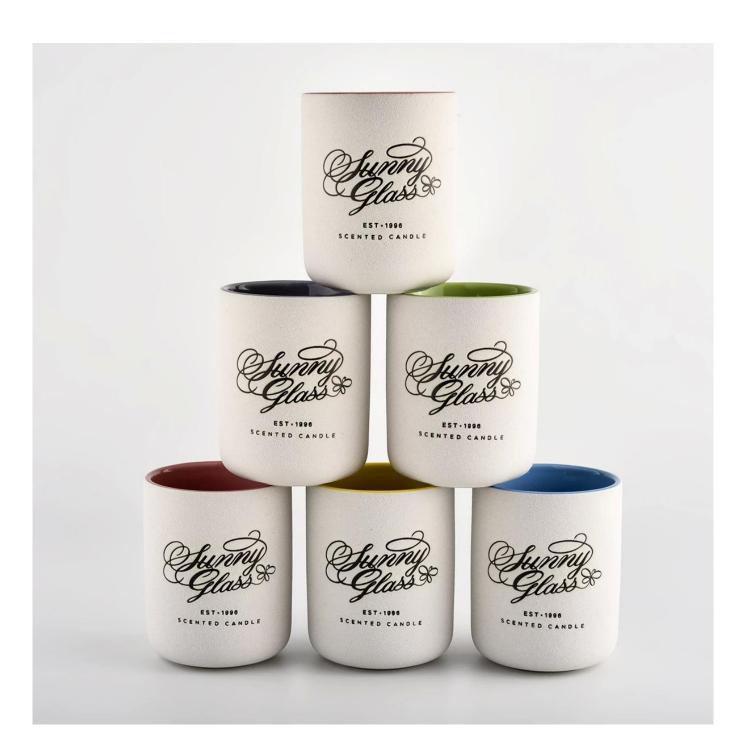

# matte white ceramic candle holders with round bottom

### **Products Details**

| Name         | matte white ceramic candle holders with round bottom                                                                                                                                                                                                                                                                                                                                                                                                                                                                                                                               |
|--------------|------------------------------------------------------------------------------------------------------------------------------------------------------------------------------------------------------------------------------------------------------------------------------------------------------------------------------------------------------------------------------------------------------------------------------------------------------------------------------------------------------------------------------------------------------------------------------------|
| ltem Details | Item No.:SGMK21102735 Top dia: 83mm Bottom dia: 81.5mm Height: 104mm Weight: 307g Capacity: 390ml                                                                                                                                                                                                                                                                                                                                                                                                                                                                                  |
| Material     | Ceramic                                                                                                                                                                                                                                                                                                                                                                                                                                                                                                                                                                            |
| Accessories  | cap, ceramic/metal/wood lid, wax, wick, shear etc                                                                                                                                                                                                                                                                                                                                                                                                                                                                                                                                  |
| Finish       | decal, color coating, mercury, laser, frosted, plating, glazed etc.                                                                                                                                                                                                                                                                                                                                                                                                                                                                                                                |
| Packing      | <ol> <li>24/36/48/72 pcs per standard export packing carton</li> <li>Color/white/brown box packing</li> <li>Luxury gift box packing</li> <li>Shrinking packing</li> <li>Individual/set box packing</li> <li>Customized packing</li> </ol>                                                                                                                                                                                                                                                                                                                                          |
| Our strength | <ol> <li>We are the professional <u>candle holder</u> manufacturer, major in different kinds of <u>candle holders</u>, ranging from <u>glass candle holder</u>, <u>ceramic candle holder</u>, marble candle holder, Concrete candle holder, <u>Tin candle holder</u>, Stainless candle jar etc.</li> <li>Perfect for home/store/super market/restaurant/hotel/bar/KTV etc.</li> <li>With professional designer team, which can help design and open new mould based on your requirement.</li> <li>Small MOQ is acceptable. We have regular products for supporting you.</li> </ol> |
| Our service  | * Reply you within 24 hours  * Ranges of products for your selections  * Completely production system  * Skilled factory workers  * Both machine line and handmade line for your service  * Experienced QC team inspect the products comprehensively and strictly according to AQL standard  * Creative designer innovate newly products over 15 styles monthly  * Professional Logistic department supply to door service                                                                                                                                                         |
|              |                                                                                                                                                                                                                                                                                                                                                                                                                                                                                                                                                                                    |

EST - 1996 SCENTED CANDLE

Black

Deep Blue