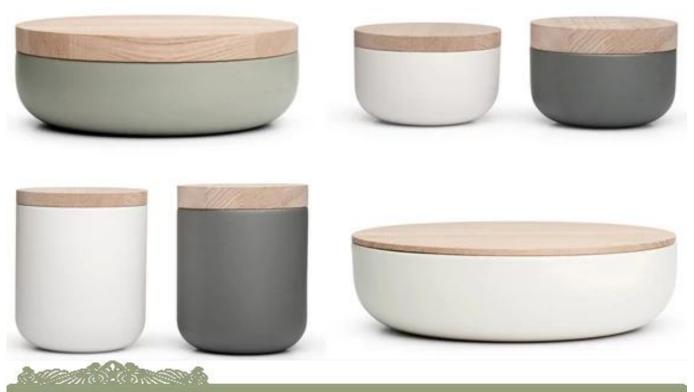

|
|              |                                                                                                                                                                                                                                                                                                                                                                                                                                                                                                                                                                                    |





EST - 1996 SCENTED CANDLE











Black



Deep Blue



### Matched accessories:





## Office & Sample Room

Sunny Glassware is a leading candle holders supplier in China since 1992, our glass/ceramic/concrete candle jars etc. and matched accessorries

mainly export to USA, EU, AU over more than 24 years experience. We"re strictly with the quality, our QC team inspect the products

from raw material to production then to packing step by step, the inspection strictly according to the AQL standard. Our service as following:

- > Different shapes and sizes available, also welcome your own design.
- > Accessories: cap, glass/metal/wood lid, wax etc.
- > Decoration: decal, color coating, mercury, laser, frosted, plating etc.
- > Packing: normal safety packing, color/white/gift box packing, customized packing available.
- > Design power: more than 15 innovations monthly.
- >