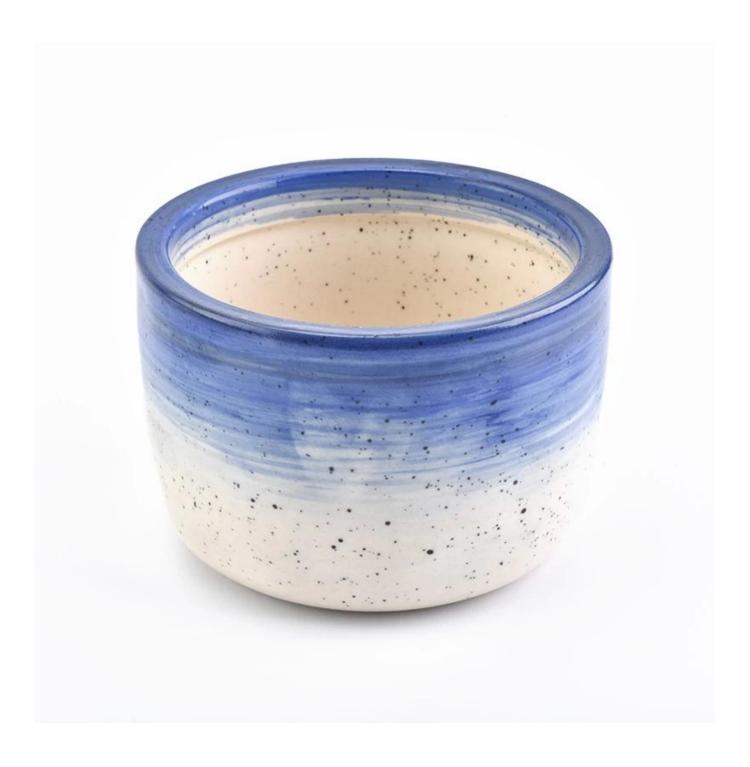

## **Custom Speckles Glazed Ceramic Candle Vessels Wholesale**

| Item name       | Custom Speckles Glazed Ceramic Candle Vessels Wholesale                                                                                            |
|-----------------|----------------------------------------------------------------------------------------------------------------------------------------------------|
| Item No.        | SGMK18070502                                                                                                                                       |
| Size            | Top dia: 112.7mm Bottom dia: 88mm Height: 77.3mm Weight: 368g Capacity: 496ml                                                                      |
| Capacity        | 10oz 14oz 16oz etc is available                                                                                                                    |
| Sample time     | 1.5 days if at exist shape and size of products 2.15 days if need new shape and size of products                                                   |
| Packing         | Normal safety packing 24pcs/36pcs/48pcs etc. per export carton with egg divider                                                                    |
| моо             | 3000pcs                                                                                                                                            |
| Delivery time   | Within 35 days after order confirmed                                                                                                               |
| Payment terms   | 30% deposit by T/T in advance, the balance after showing the copy of B/L                                                                           |
| Product feature | 1.High quality and competitve prices 2.Meet FDA, SGS,LFGB etc. test 3.Eco-friendly 4.Widely apply to Wedding, party, home, bar etc. 5.Machine made |