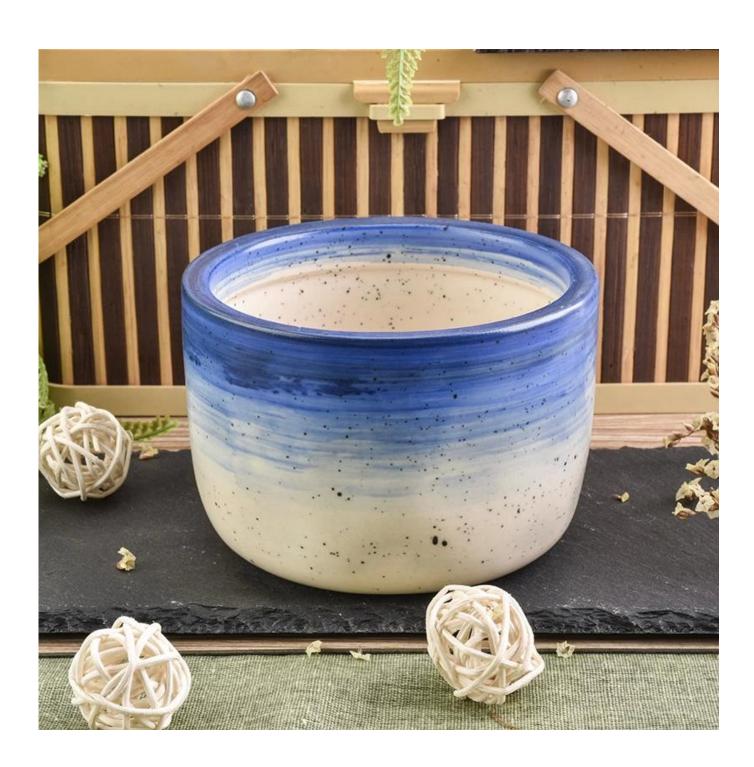

## **Custom Speckles Glazed Ceramic Candle Vessels Wholesale**

| Item name       | Custom Speckles Glazed Ceramic Candle Vessels Wholesale                                                                                            |
|-----------------|----------------------------------------------------------------------------------------------------------------------------------------------------|
| Item No.        | SGMK18070502                                                                                                                                       |
| Size            | Top dia: 112.7mm Bottom dia: 88mm Height: 77.3mm Weight: 368g Capacity: 496ml                                                                      |
| Capacity        | 10oz 14oz 16oz etc is available                                                                                                                    |
| Sample time     | 1.5 days if at exist shape and size of products 2.15 days if need new shape and size of products                                                   |
| Packing         | Normal safety packing 24pcs/36pcs/48pcs etc. per export carton with egg divider                                                                    |
| моо             | 3000pcs                                                                                                                                            |
| Delivery time   | Within 35 days after order confirmed                                                                                                               |
| Payment terms   | 30% deposit by T/T in advance, the balance after showing the copy of B/L                                                                           |
| Product feature | 1.High quality and competitve prices 2.Meet FDA, SGS,LFGB etc. test 3.Eco-friendly 4.Widely apply to Wedding, party, home, bar etc. 5.Machine made |