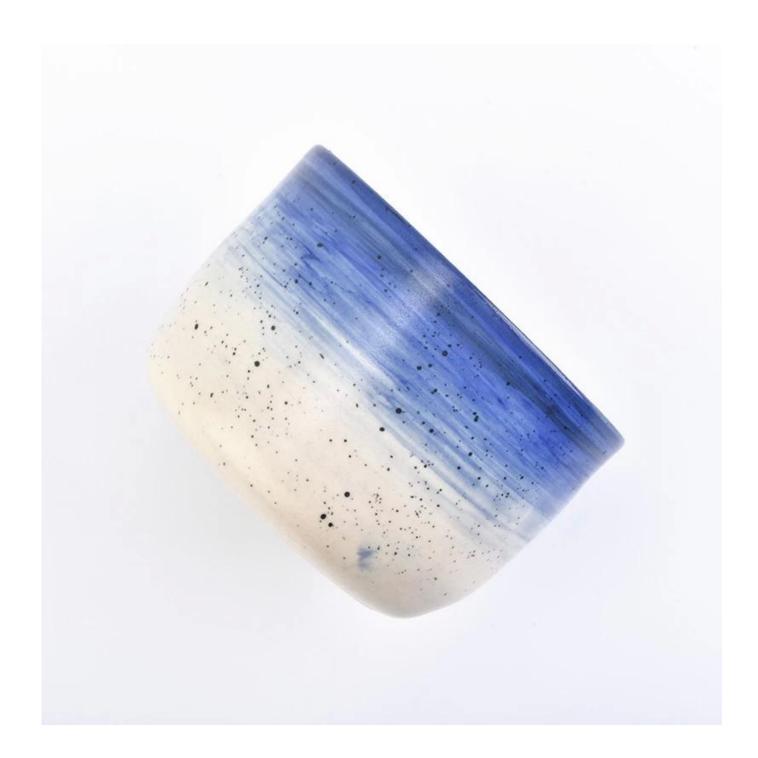

## **Custom Speckles Glazed Ceramic Candle Vessels Wholesale**

| Item name       | Custom Speckles Glazed Ceramic Candle Vessels Wholesale                                                                                            |
|-----------------|----------------------------------------------------------------------------------------------------------------------------------------------------|
| Item No.        | SGMK18070502                                                                                                                                       |
| Size            | Top dia: 112.7mm Bottom dia: 88mm Height: 77.3mm Weight: 368g Capacity: 496ml                                                                      |
| Capacity        | 10oz 14oz 16oz etc is available                                                                                                                    |
| Sample time     | 1.5 days if at exist shape and size of products 2.15 days if need new shape and size of products                                                   |
| Packing         | Normal safety packing 24pcs/36pcs/48pcs etc. per export carton with egg divider                                                                    |
| моо             | 3000pcs                                                                                                                                            |
| Delivery time   | Within 35 days after order confirmed                                                                                                               |
| Payment terms   | 30% deposit by T/T in advance, the balance after showing the copy of B/L                                                                           |
| Product feature | 1.High quality and competitve prices 2.Meet FDA, SGS,LFGB etc. test 3.Eco-friendly 4.Widely apply to Wedding, party, home, bar etc. 5.Machine made |