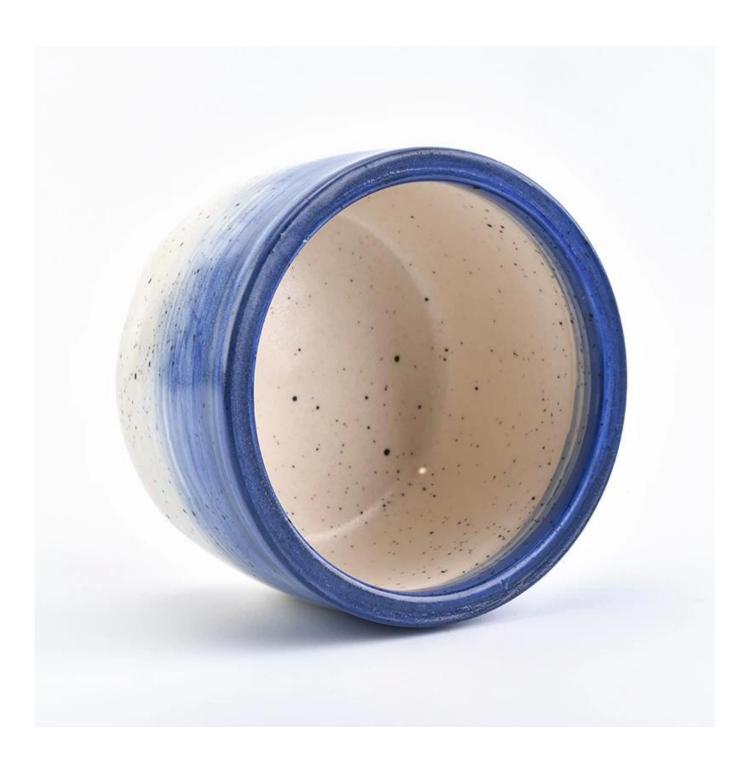

## **Custom Speckles Glazed Ceramic Candle Vessels Wholesale**

| Item name       | Custom Speckles Glazed Ceramic Candle Vessels Wholesale                                                                                            |
|-----------------|----------------------------------------------------------------------------------------------------------------------------------------------------|
| Item No.        | SGMK18070502                                                                                                                                       |
| Size            | Top dia: 112.7mm Bottom dia: 88mm Height: 77.3mm Weight: 368g Capacity: 496ml                                                                      |
| Capacity        | 10oz 14oz 16oz etc is available                                                                                                                    |
| Sample time     | 1.5 days if at exist shape and size of products 2.15 days if need new shape and size of products                                                   |
| Packing         | Normal safety packing 24pcs/36pcs/48pcs etc. per export carton with egg divider                                                                    |
| моо             | 3000pcs                                                                                                                                            |
| Delivery time   | Within 35 days after order confirmed                                                                                                               |
| Payment terms   | 30% deposit by T/T in advance, the balance after showing the copy of B/L                                                                           |
| Product feature | 1.High quality and competitve prices 2.Meet FDA, SGS,LFGB etc. test 3.Eco-friendly 4.Widely apply to Wedding, party, home, bar etc. 5.Machine made |