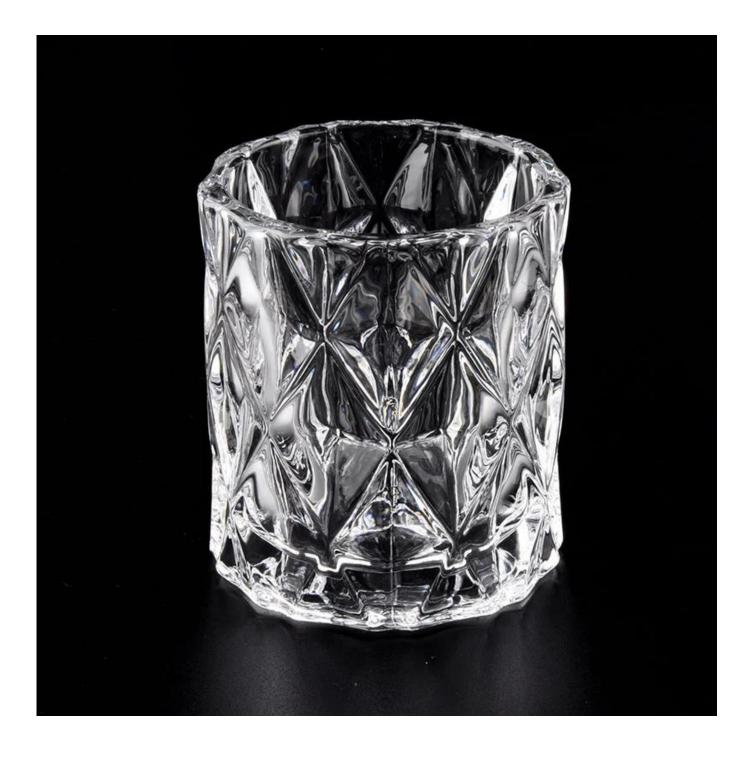

#### Candle Jars Description

| Item no     | SGHY19120707                                                |  |  |  |
|-------------|-------------------------------------------------------------|--|--|--|
| Material    | glass candle jar                                            |  |  |  |
| craft       | pressed glass candle jars                                   |  |  |  |
| Sample time | 1. 5 days if there is glass shape and size                  |  |  |  |
|             | 2. 15 days, if you need new shapes and sizes glass          |  |  |  |
| Packing     | The usual packing, 4 pieces in the inner box, 48 pieces box |  |  |  |
| Product     | 500,000 ~ 1,000,000 pieces per month                        |  |  |  |
| Capacity    |                                                             |  |  |  |