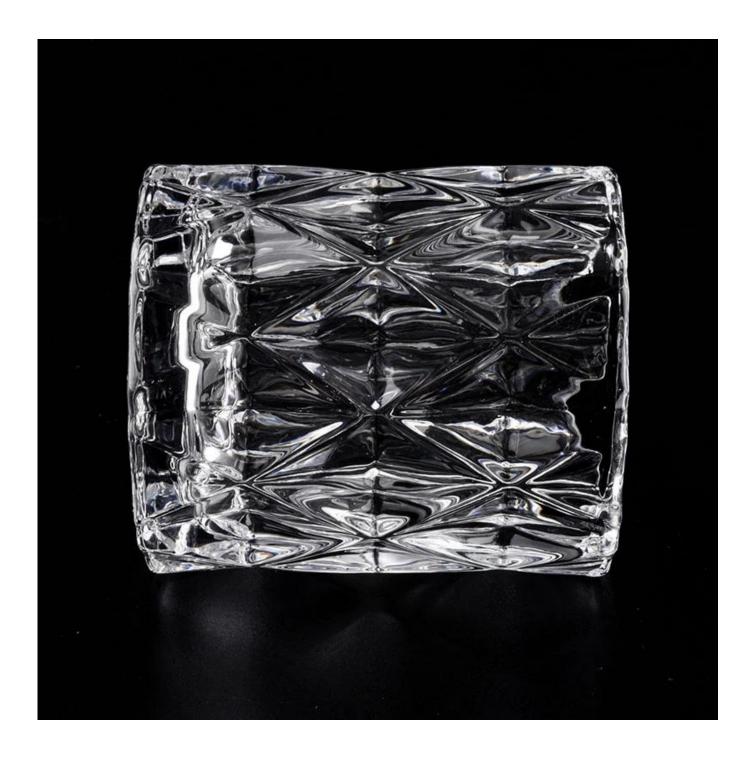

#### Candle Jars Description

| Item no     | SGHY19120707                                                |  |  |  |
|-------------|-------------------------------------------------------------|--|--|--|
| Material    | glass candle jar                                            |  |  |  |
| craft       | pressed glass candle jars                                   |  |  |  |
| Sample time | 1. 5 days if there is glass shape and size                  |  |  |  |
|             | 2. 15 days, if you need new shapes and sizes glass          |  |  |  |
| Packing     | The usual packing, 4 pieces in the inner box, 48 pieces box |  |  |  |
| Product     | 500,000 ~ 1,000,000 pieces per month                        |  |  |  |
| Capacity    |                                                             |  |  |  |