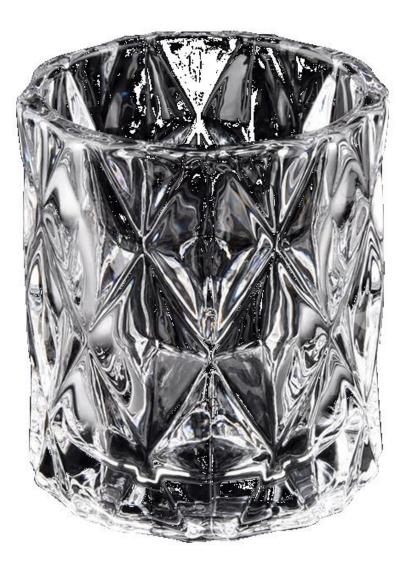

#### Candle Jars Description

| Item no     | SGHY19120707                                                |  |  |  |
|-------------|-------------------------------------------------------------|--|--|--|
| Material    | glass candle jar                                            |  |  |  |
| craft       | pressed glass candle jars                                   |  |  |  |
| Sample time | 1. 5 days if there is glass shape and size                  |  |  |  |
|             | 2. 15 days, if you need new shapes and sizes glass          |  |  |  |
| Packing     | The usual packing, 4 pieces in the inner box, 48 pieces box |  |  |  |
| Product     | 500,000 ~ 1,000,000 pieces per month                        |  |  |  |
| Capacity    |                                                             |  |  |  |