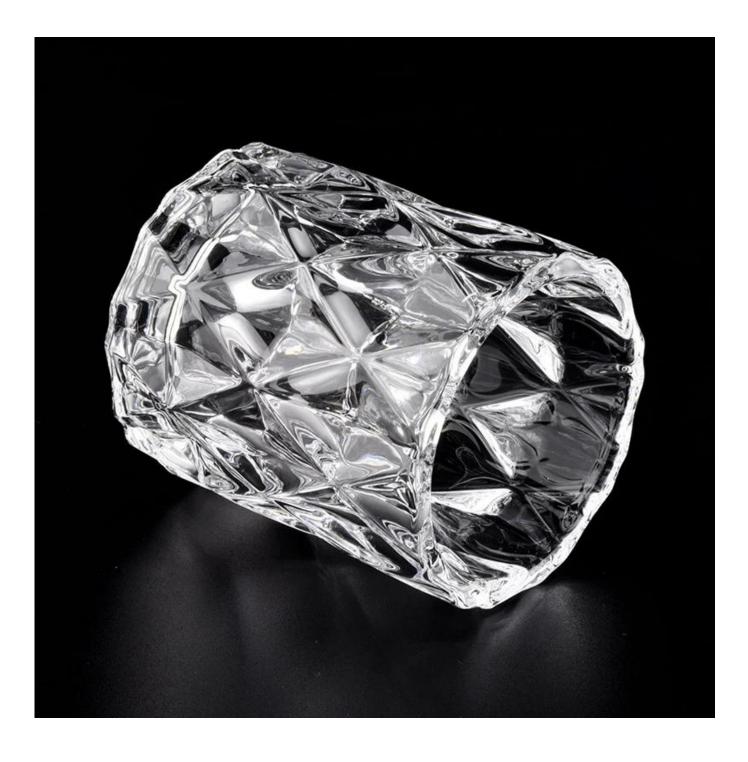

# custom transparent candle vessels glass embossed candle jar in bulk

Why Choose Sunny Glassware

- Upmost dedication to design, never compression on quality
- Sunny Glassware strictly protect the customers" designs, all the newly designed items from us haven"t been copied in three years.
- Product quality is the major focus in Sunny Glassware. Sunny Glassware once demolished 80,000 pcs of glass vessel with barely visible blemish.

#### Candle Jars Description

| Item no     | SGHY19120707                                                |  |  |  |
|-------------|-------------------------------------------------------------|--|--|--|
| Material    | glass candle jar                                            |  |  |  |
| craft       | pressed glass candle jars                                   |  |  |  |
| Sample time | 1. 5 days if there is glass shape and size                  |  |  |  |
|             | 2. 15 days, if you need new shapes and sizes glass          |  |  |  |
| Packing     | The usual packing, 4 pieces in the inner box, 48 pieces box |  |  |  |
| Product     | 500,000 ~ 1,000,000 pieces per month                        |  |  |  |
| Capacity    |                                                             |  |  |  |