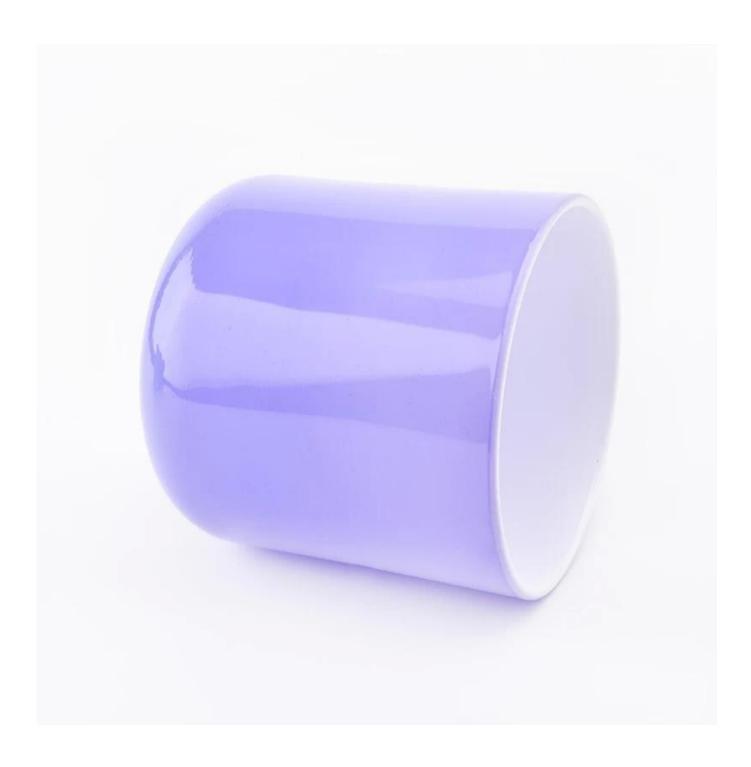

## **Product Details**

| Item numbe       | SGJD19042401                                                                                                                                                                                                |
|------------------|-------------------------------------------------------------------------------------------------------------------------------------------------------------------------------------------------------------|
| Specification    | Small size: Top dia: 79mm Bottom dia: 72mm Height: 87mm Weight: 270g Capacity: 270ml Big size: Top dia: 100mm Bottom dia: 96mm Height: 99mm Weight: 494g Capacity: 492ml                                    |
| Sampling time    | 1.5 days if the shape and size of the products exist 2.15 days if you need new shape and size of the products                                                                                               |
| package          | 24pcs / 36pcs / 48pcs security regular packing and so on. For export carton with egg divider                                                                                                                |
| MOQ              | 10000pcs                                                                                                                                                                                                    |
| Delivery time    | Within 35 days after the order confirmed                                                                                                                                                                    |
| Payment terms    | 30% deposit by T / T in advance, balance against copy of B / L                                                                                                                                              |
| Product features | <ol> <li>High quality and competitive prices</li> <li>Test of FDA, SGS, LFGB etc.</li> <li>Eco friendly</li> <li>It is widely aimed at weddings, parties, home, bars, etc.</li> <li>machine made</li> </ol> |