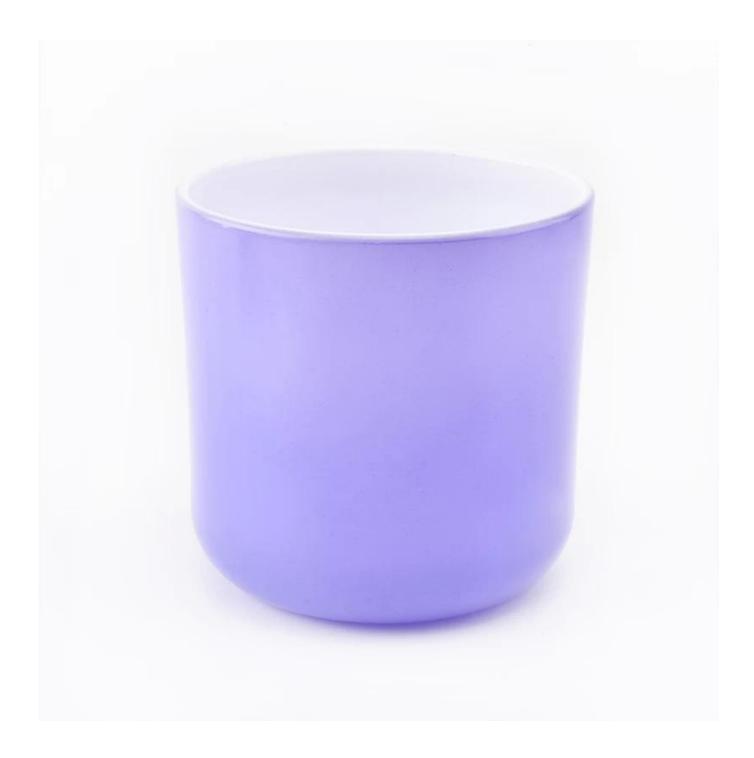

## **Product Details**

| Item numbe       | SGJD19042401                                                                                                                                                                                                |
|------------------|-------------------------------------------------------------------------------------------------------------------------------------------------------------------------------------------------------------|
| Specification    | Small size: Top dia: 79mm Bottom dia: 72mm Height: 87mm Weight: 270g Capacity: 270ml Big size: Top dia: 100mm Bottom dia: 96mm Height: 99mm Weight: 494g Capacity: 492ml                                    |
| Sampling time    | 1.5 days if the shape and size of the products exist 2.15 days if you need new shape and size of the products                                                                                               |
| package          | 24pcs / 36pcs / 48pcs security regular packing and so on. For export carton with egg divider                                                                                                                |
| MOQ              | 10000pcs                                                                                                                                                                                                    |
| Delivery time    | Within 35 days after the order confirmed                                                                                                                                                                    |
| Payment terms    | 30% deposit by T / T in advance, balance against copy of B / L                                                                                                                                              |
| Product features | <ol> <li>High quality and competitive prices</li> <li>Test of FDA, SGS, LFGB etc.</li> <li>Eco friendly</li> <li>It is widely aimed at weddings, parties, home, bars, etc.</li> <li>machine made</li> </ol> |