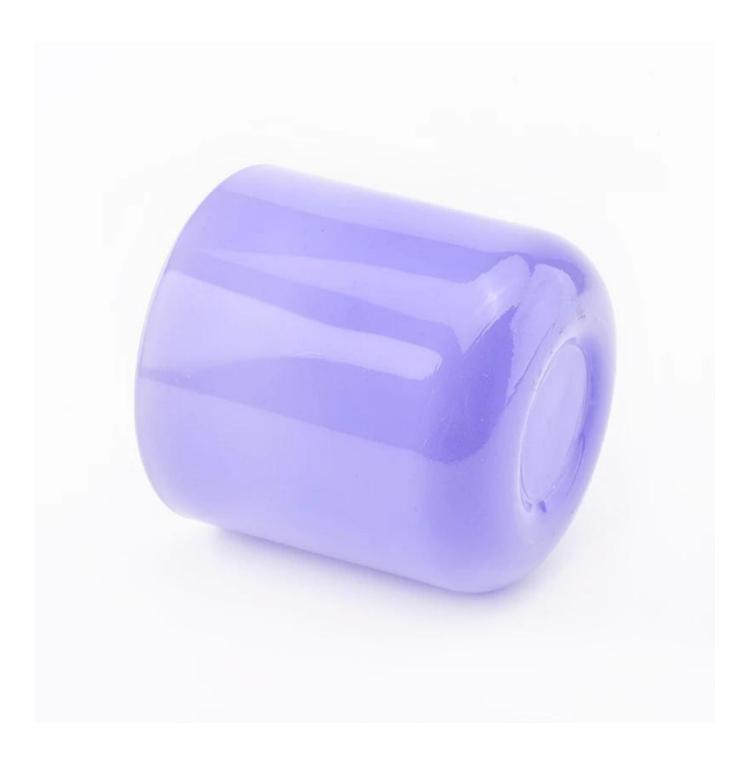

## **Product Details**

| Item numbe       | SGJD19042401                                                                                                                                                                                                |
|------------------|-------------------------------------------------------------------------------------------------------------------------------------------------------------------------------------------------------------|
| Specification    | Small size: Top dia: 79mm Bottom dia: 72mm Height: 87mm Weight: 270g Capacity: 270ml Big size: Top dia: 100mm Bottom dia: 96mm Height: 99mm Weight: 494g Capacity: 492ml                                    |
| Sampling time    | 1.5 days if the shape and size of the products exist 2.15 days if you need new shape and size of the products                                                                                               |
| package          | 24pcs / 36pcs / 48pcs security regular packing and so on. For export carton with egg divider                                                                                                                |
| MOQ              | 10000pcs                                                                                                                                                                                                    |
| Delivery time    | Within 35 days after the order confirmed                                                                                                                                                                    |
| Payment terms    | 30% deposit by T / T in advance, balance against copy of B / L                                                                                                                                              |
| Product features | <ol> <li>High quality and competitive prices</li> <li>Test of FDA, SGS, LFGB etc.</li> <li>Eco friendly</li> <li>It is widely aimed at weddings, parties, home, bars, etc.</li> <li>machine made</li> </ol> |