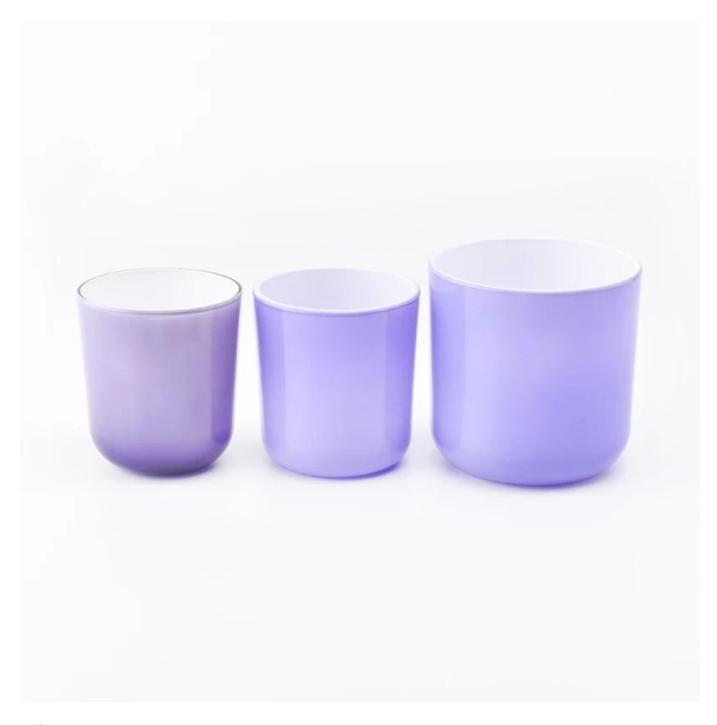

## **Product Details**

| Item numbe       | SGJD19042401                                                                                                                                                                                                |
|------------------|-------------------------------------------------------------------------------------------------------------------------------------------------------------------------------------------------------------|
| Specification    | Small size: Top dia: 79mm Bottom dia: 72mm Height: 87mm Weight: 270g Capacity: 270ml Big size: Top dia: 100mm Bottom dia: 96mm Height: 99mm Weight: 494g Capacity: 492ml                                    |
| Sampling time    | 1.5 days if the shape and size of the products exist 2.15 days if you need new shape and size of the products                                                                                               |
| package          | 24pcs / 36pcs / 48pcs security regular packing and so on. For export carton with egg divider                                                                                                                |
| MOQ              | 10000pcs                                                                                                                                                                                                    |
| Delivery time    | Within 35 days after the order confirmed                                                                                                                                                                    |
| Payment terms    | 30% deposit by T / T in advance, balance against copy of B / L                                                                                                                                              |
| Product features | <ol> <li>High quality and competitive prices</li> <li>Test of FDA, SGS, LFGB etc.</li> <li>Eco friendly</li> <li>It is widely aimed at weddings, parties, home, bars, etc.</li> <li>machine made</li> </ol> |