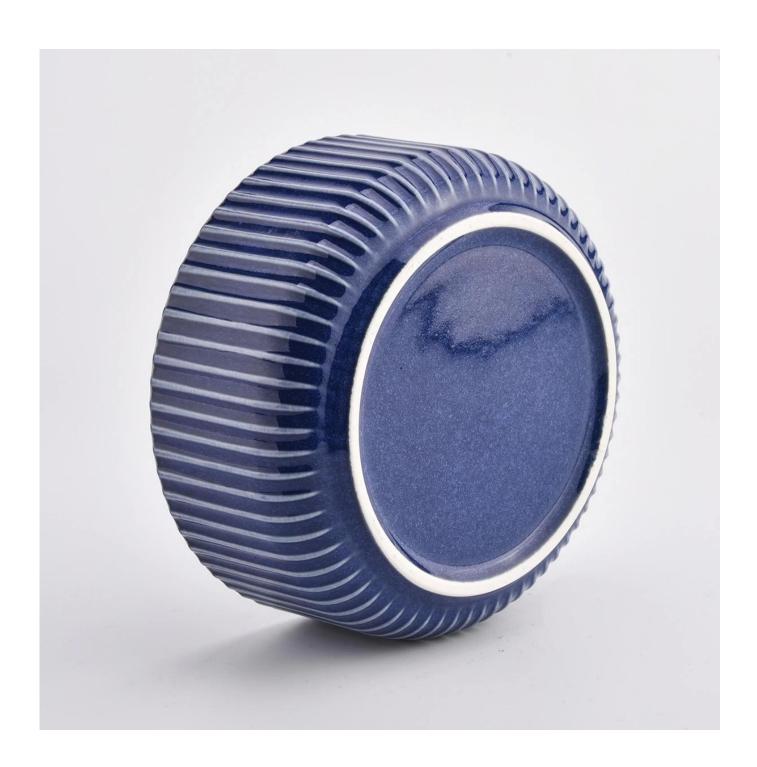

| Cut it                  | Top dia: 158 mm Bottom dia: 120 mm Height: 70 mm Weight: 573 g Capacity: 980 ml                                                                                                                                           |
|-------------------------|---------------------------------------------------------------------------------------------------------------------------------------------------------------------------------------------------------------------------|
| Capacity                | candle holders of different sizes etc. It"s available                                                                                                                                                                     |
| Sampling time           | 1.5 days if the shape and size of the products exist 2.15 days if you need a new shape and size of the products                                                                                                           |
| package                 | Regular security packing 24 pieces / 36 pieces / 48 pieces and so on for export carton with egg divider                                                                                                                   |
| MOQ                     | 3000pcs                                                                                                                                                                                                                   |
| Delivery time           | Within 55 days of order confirmation                                                                                                                                                                                      |
| Payment terms           | 30% deposit by T / T in advance, the balance after showing the copy of B / L $$                                                                                                                                           |
| Product characteristics | <ol> <li>High quality and competitive prices</li> <li>ASTM test</li> <li>Ecological</li> <li>It is widely aimed at weddings, parties, home, bars etc.</li> <li>ceramic contianer with transmutation decoration</li> </ol> |