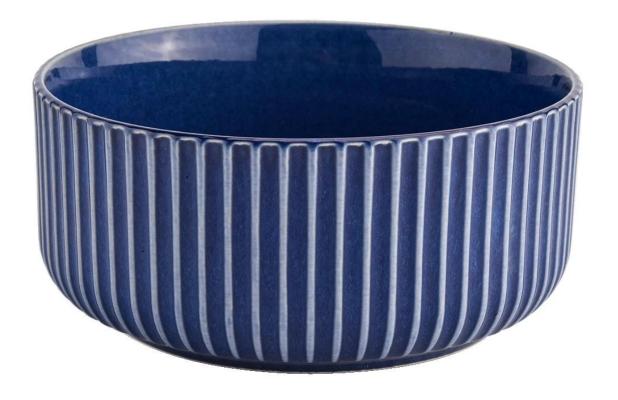

| Cut it                  | Top dia: 158 mm Bottom dia: 120 mm Height: 70 mm Weight: 573 g Capacity: 980 ml                                                                                                                                           |
|-------------------------|---------------------------------------------------------------------------------------------------------------------------------------------------------------------------------------------------------------------------|
| Capacity                | candle holders of different sizes etc. It"s available                                                                                                                                                                     |
| Sampling time           | 1.5 days if the shape and size of the products exist 2.15 days if you need a new shape and size of the products                                                                                                           |
| package                 | Regular security packing 24 pieces / 36 pieces / 48 pieces and so on for export carton with egg divider                                                                                                                   |
| MOQ                     | 3000pcs                                                                                                                                                                                                                   |
| Delivery time           | Within 55 days of order confirmation                                                                                                                                                                                      |
| Payment terms           | 30% deposit by T / T in advance, the balance after showing the copy of B / L $$                                                                                                                                           |
| Product characteristics | <ol> <li>High quality and competitive prices</li> <li>ASTM test</li> <li>Ecological</li> <li>It is widely aimed at weddings, parties, home, bars etc.</li> <li>ceramic contianer with transmutation decoration</li> </ol> |