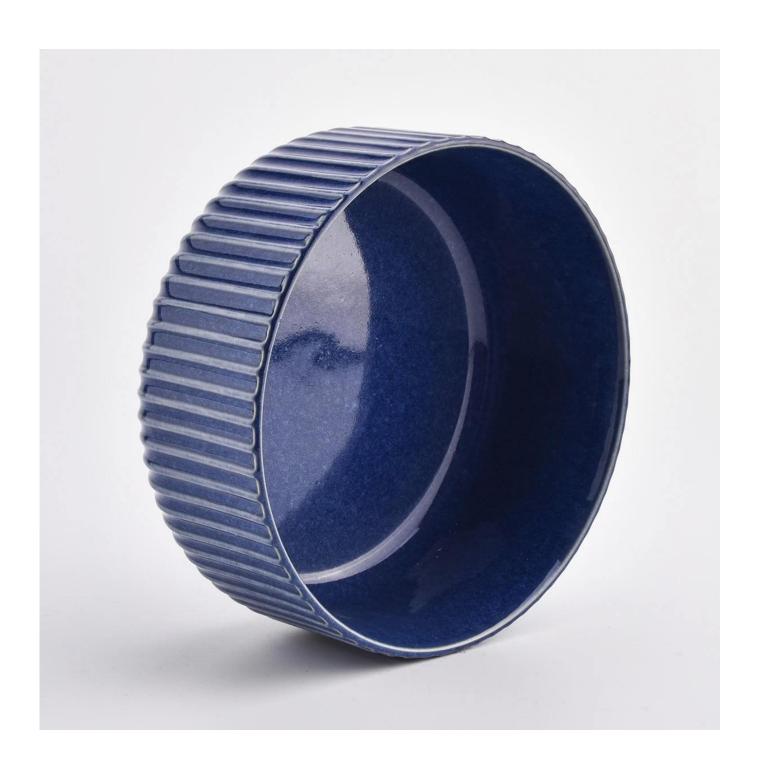

| Cut it                  | Top dia: 158 mm Bottom dia: 120 mm Height: 70 mm Weight: 573 g Capacity: 980 ml                                                                                                                                           |
|-------------------------|---------------------------------------------------------------------------------------------------------------------------------------------------------------------------------------------------------------------------|
| Capacity                | candle holders of different sizes etc. It"s available                                                                                                                                                                     |
| Sampling time           | 1.5 days if the shape and size of the products exist 2.15 days if you need a new shape and size of the products                                                                                                           |
| package                 | Regular security packing 24 pieces / 36 pieces / 48 pieces and so on for export carton with egg divider                                                                                                                   |
| MOQ                     | 3000pcs                                                                                                                                                                                                                   |
| Delivery time           | Within 55 days of order confirmation                                                                                                                                                                                      |
| Payment terms           | 30% deposit by T / T in advance, the balance after showing the copy of B / L $$                                                                                                                                           |
| Product characteristics | <ol> <li>High quality and competitive prices</li> <li>ASTM test</li> <li>Ecological</li> <li>It is widely aimed at weddings, parties, home, bars etc.</li> <li>ceramic contianer with transmutation decoration</li> </ol> |