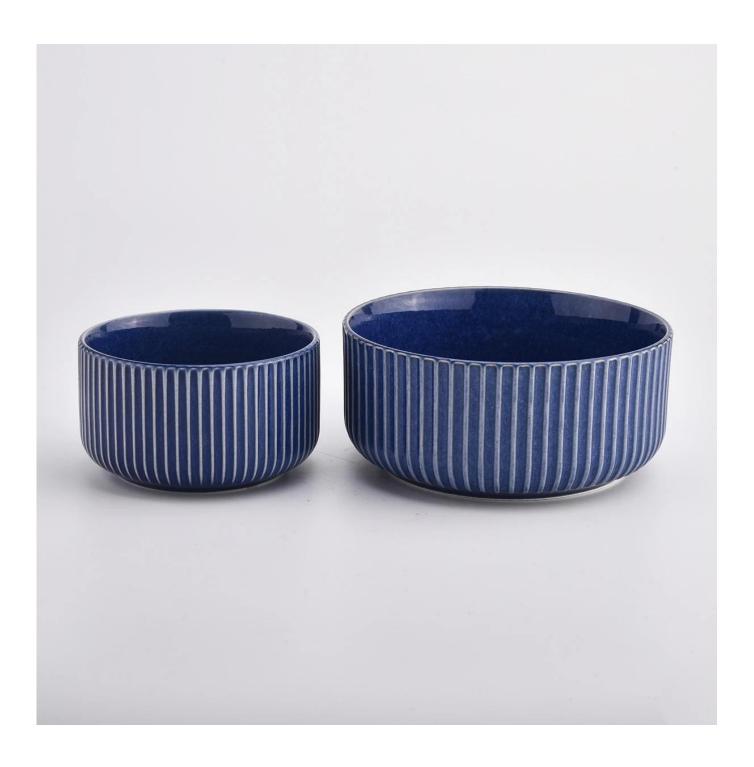

## customized large ceramic candle containers for home fragrance

Sunny Glassware is the leading candle holder manufacturer in China. Contact us: sales36@sunnyglassware.com for more details

| product name | customized large ceramic candle containers for home fragrance |
|--------------|---------------------------------------------------------------|
| Article      | SGMK21032218                                                  |

| Cut it                  | Top dia: 158 mm Bottom dia: 120 mm Height: 70 mm Weight: 573 g Capacity: 980 ml                                                                                                                                           |
|-------------------------|---------------------------------------------------------------------------------------------------------------------------------------------------------------------------------------------------------------------------|
| Capacity                | candle holders of different sizes etc. It"s available                                                                                                                                                                     |
| Sampling time           | 1.5 days if the shape and size of the products exist 2.15 days if you need a new shape and size of the products                                                                                                           |
| package                 | Regular security packing 24 pieces / 36 pieces / 48 pieces and so on for export carton with egg divider                                                                                                                   |
| MOQ                     | 3000pcs                                                                                                                                                                                                                   |
| Delivery time           | Within 55 days of order confirmation                                                                                                                                                                                      |
| Payment terms           | 30% deposit by T / T in advance, the balance after showing the copy of B / L $$                                                                                                                                           |
| Product characteristics | <ol> <li>High quality and competitive prices</li> <li>ASTM test</li> <li>Ecological</li> <li>It is widely aimed at weddings, parties, home, bars etc.</li> <li>ceramic contianer with transmutation decoration</li> </ol> |