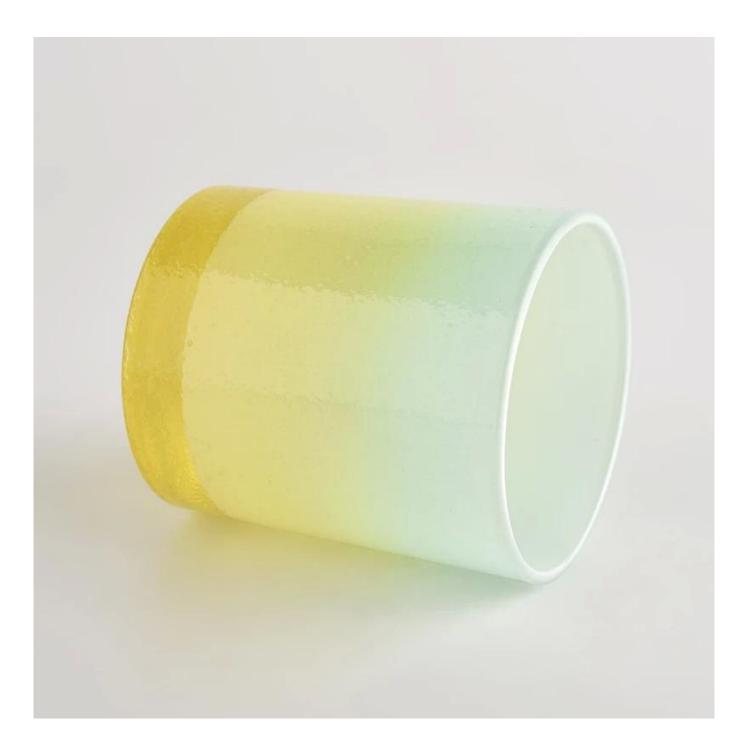

#### **Customized Ombre Color On 8oz Glass Candle Holders**

Why Choose Sunny Glassware

- Powerful OEM/ODM capacity and upmost dedication to design, never compression on quality
- Sunny Glassware strictly protect the customers" designs, all the newly designed items from us haven"t been copied in three years.
- Product quality is the major focus in Sunny Glassware. Sunny Glassware once demolished 80,000 pcs of glass vessel with barely visible blemish.

| ltem number.     | SGHL22022309                                                         |
|------------------|----------------------------------------------------------------------|
| Material         | glass                                                                |
| craft            | Gradient ramp glass candle jars                                      |
| Sample time      | 1. 5 days if there is existing shape and size                        |
|                  | 2. 15 days, if you need new shapes and sizes glass candle jar        |
| Packing          | The usual packing, 4 pieces in the inner box, 48 pieces box          |
| Product Capacity | 500,000 ~ 1,000,000 pieces per month                                 |
| Delivery time    | Within 45 days after sampling and order confirmed                    |
| Payment terms    | 30% deposit by T / T in advance and balance against copy of B / L $$ |
| Delivery         | By sea, by air, through express and shipping agent acceptable        |