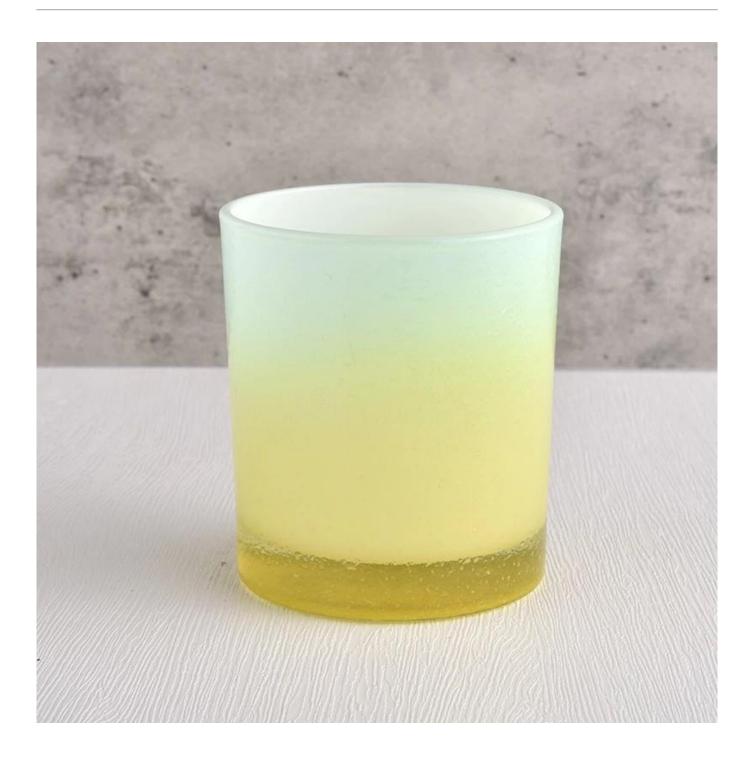

#### **Customized Ombre Color On 8oz Glass Candle Holders**

Why Choose Sunny Glassware

- Powerful OEM/ODM capacity and upmost dedication to design, never compression on quality
- Sunny Glassware strictly protect the customers" designs, all the newly designed items from us haven"t been copied in three years.
- Product quality is the major focus in Sunny Glassware. Sunny Glassware once demolished 80,000 pcs of glass vessel with barely visible blemish.

| ltem number.     | SGHL22022309                                                         |
|------------------|----------------------------------------------------------------------|
| Material         | glass                                                                |
| craft            | Gradient ramp glass candle jars                                      |
| Sample time      | 1. 5 days if there is existing shape and size                        |
|                  | 2. 15 days, if you need new shapes and sizes glass candle jar        |
| Packing          | The usual packing, 4 pieces in the inner box, 48 pieces box          |
| Product Capacity | 500,000 ~ 1,000,000 pieces per month                                 |
| Delivery time    | Within 45 days after sampling and order confirmed                    |
| Payment terms    | 30% deposit by T / T in advance and balance against copy of B / L $$ |
| Delivery         | By sea, by air, through express and shipping agent acceptable        |