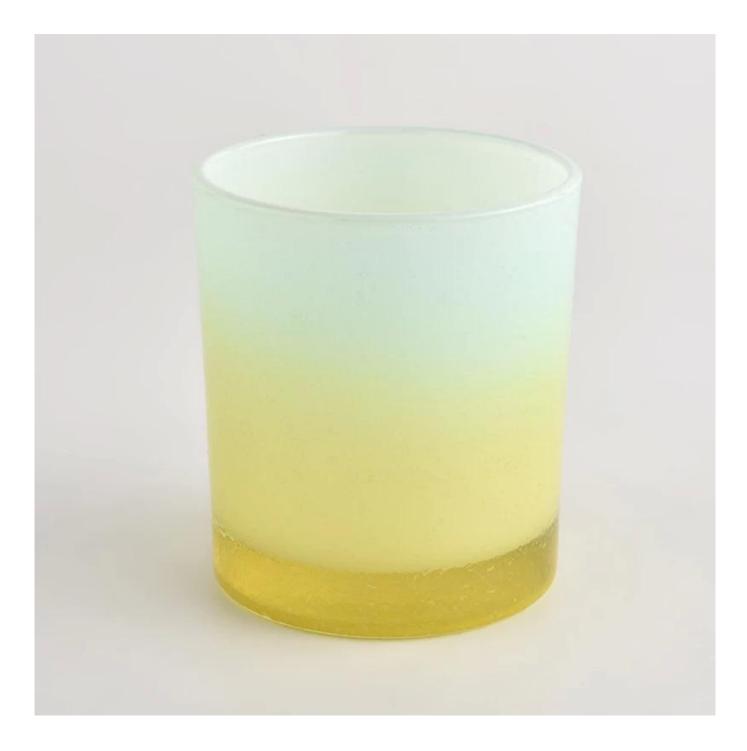

#### **Customized Ombre Color On 8oz Glass Candle Holders**

Why Choose Sunny Glassware

- Powerful OEM/ODM capacity and upmost dedication to design, never compression on quality
- Sunny Glassware strictly protect the customers" designs, all the newly designed items from us haven"t been copied in three years.
- Product quality is the major focus in Sunny Glassware. Sunny Glassware once demolished 80,000 pcs of glass vessel with barely visible blemish.

| ltem number.     | SGHL22022309                                                         |
|------------------|----------------------------------------------------------------------|
| Material         | glass                                                                |
| craft            | Gradient ramp glass candle jars                                      |
| Sample time      | 1. 5 days if there is existing shape and size                        |
|                  | 2. 15 days, if you need new shapes and sizes glass candle jar        |
| Packing          | The usual packing, 4 pieces in the inner box, 48 pieces box          |
| Product Capacity | 500,000 ~ 1,000,000 pieces per month                                 |
| Delivery time    | Within 45 days after sampling and order confirmed                    |
| Payment terms    | 30% deposit by T / T in advance and balance against copy of B / L $$ |
| Delivery         | By sea, by air, through express and shipping agent acceptable        |