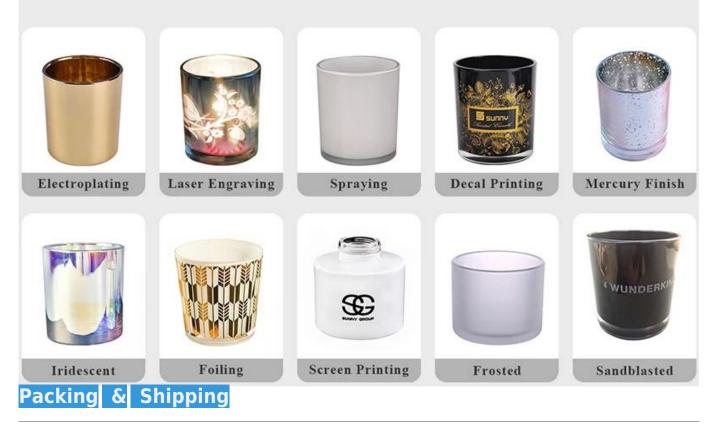

| Product Features | 1. Home decorations glass candle jar from high quality                    |  |  |  |  |
|------------------|---------------------------------------------------------------------------|--|--|--|--|
|                  | 2. Suitable for use at hotel, home, etc.                                  |  |  |  |  |
|                  | 3. Meet the ASTM Test                                                     |  |  |  |  |
|                  |                                                                           |  |  |  |  |
| For your choico  | 1. Various decigns and sizes for selection                                |  |  |  |  |
| For your choice  | 1. Various designs and sizes for selection                                |  |  |  |  |
|                  | 2 Any color painted, cool, plating, laser model Processing cutter         |  |  |  |  |
|                  | 3. Special package as shrink film, color gift box, white gift box, etc.   |  |  |  |  |
|                  | 4. We have a professional workshop and warehouse for ensure delivery time |  |  |  |  |
|                  |                                                                           |  |  |  |  |
|                  |                                                                           |  |  |  |  |