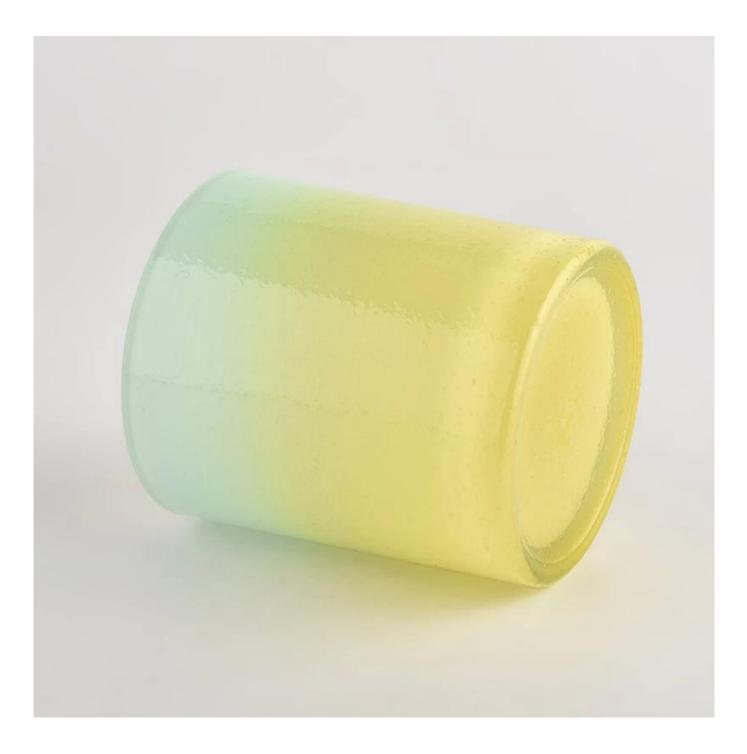

#### **Customized Ombre Color On 8oz Glass Candle Holders**

Why Choose Sunny Glassware

- Powerful OEM/ODM capacity and upmost dedication to design, never compression on quality
- Sunny Glassware strictly protect the customers" designs, all the newly designed items from us haven"t been copied in three years.
- Product quality is the major focus in Sunny Glassware. Sunny Glassware once demolished 80,000 pcs of glass vessel with barely visible blemish.

| ltem number.     | SGHL22022309                                                         |
|------------------|----------------------------------------------------------------------|
| Material         | glass                                                                |
| craft            | Gradient ramp glass candle jars                                      |
| Sample time      | 1. 5 days if there is existing shape and size                        |
|                  | 2. 15 days, if you need new shapes and sizes glass candle jar        |
| Packing          | The usual packing, 4 pieces in the inner box, 48 pieces box          |
| Product Capacity | 500,000 ~ 1,000,000 pieces per month                                 |
| Delivery time    | Within 45 days after sampling and order confirmed                    |
| Payment terms    | 30% deposit by T / T in advance and balance against copy of B / L $$ |
| Delivery         | By sea, by air, through express and shipping agent acceptable        |