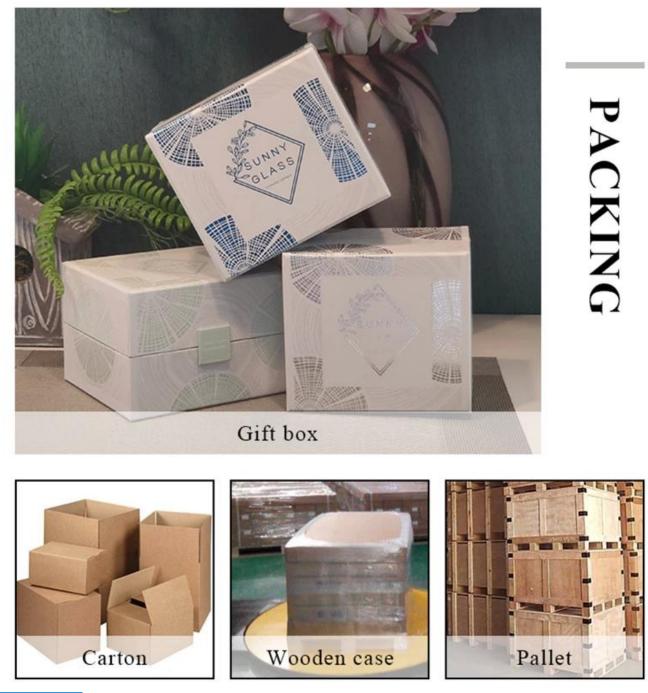

| Product Features | 1. Home decorations glass candle jar from high quality                    |  |  |  |  |
|------------------|---------------------------------------------------------------------------|--|--|--|--|
|                  | 2. Suitable for use at hotel, home, etc.                                  |  |  |  |  |
|                  | 3. Meet the ASTM Test                                                     |  |  |  |  |
|                  |                                                                           |  |  |  |  |
| For your choico  | 1. Various decigns and sizes for selection                                |  |  |  |  |
| For your choice  | 1. Various designs and sizes for selection                                |  |  |  |  |
|                  | 2 Any color painted, cool, plating, laser model Processing cutter         |  |  |  |  |
|                  | 3. Special package as shrink film, color gift box, white gift box, etc.   |  |  |  |  |
|                  | 4. We have a professional workshop and warehouse for ensure delivery time |  |  |  |  |
|                  |                                                                           |  |  |  |  |
|                  |                                                                           |  |  |  |  |