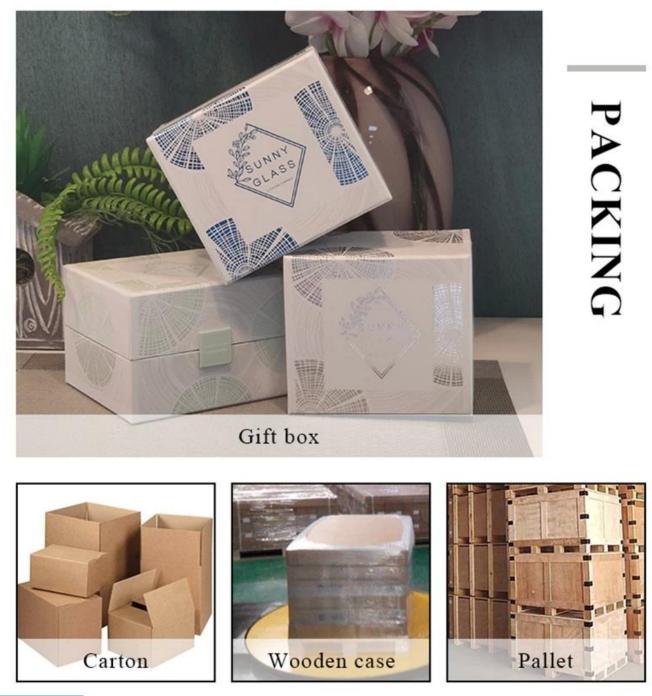

| Delivery                                                               | By sea, by air, through express and shipping agent acceptable             |  |  |  |
|------------------------------------------------------------------------|---------------------------------------------------------------------------|--|--|--|
| Product Features1. Home decorations glass candle jar from high quality |                                                                           |  |  |  |
|                                                                        | 2. Suitable for use at hotel, home, etc.                                  |  |  |  |
|                                                                        | 3. Meet the ASTM Test                                                     |  |  |  |
|                                                                        |                                                                           |  |  |  |
| For your choice                                                        | 1. Various designs and sizes for selection                                |  |  |  |
|                                                                        | 2 Any color painted, cool, plating, laser model Processing cutter         |  |  |  |
|                                                                        | 3. Special package as shrink film, color gift box, white gift box, etc.   |  |  |  |
|                                                                        | 4. We have a professional workshop and warehouse for ensure delivery time |  |  |  |
|                                                                        |                                                                           |  |  |  |
|                                                                        |                                                                           |  |  |  |