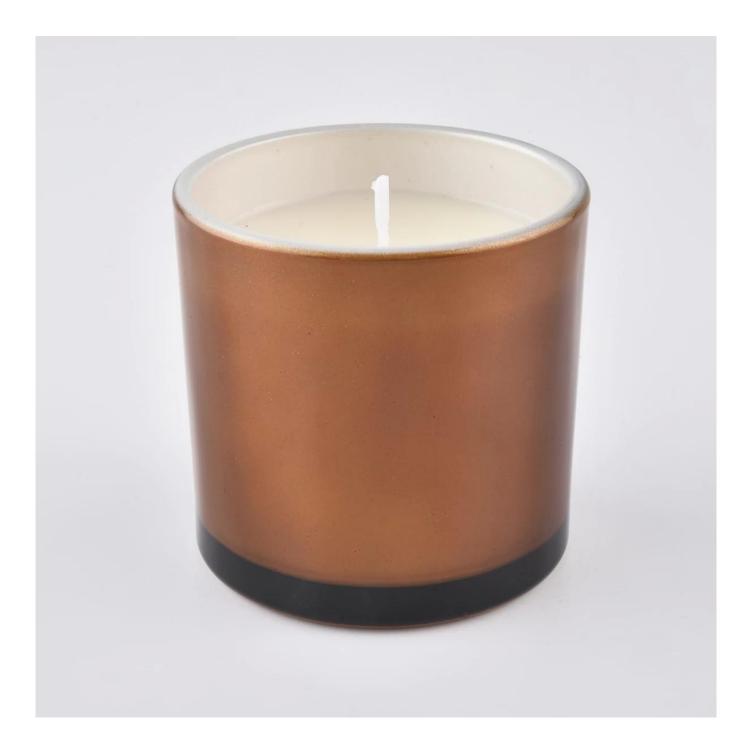

### decorative small size 3oz glass candle jar

Why Choose Sunny Glassware

- Upmost dedication to design, never compression on quality
- Sunny Glassware strictly protect the customers" designs, all the newly designed items from us haven"t been copied in three years.
- Product quality is the major focus in Sunny Glassware. Sunny Glassware once demolished 80,000 pcs of glass vessel with barely visible blemish.

## Flexible size design allows your market to grow rapidly

Item number:SG6260-3 Top dia:62mm Bottom dia:60mm Height:60mm Weight:120g Capacity:120ml MOQ:30000PCS

Custom designs and different sizes available