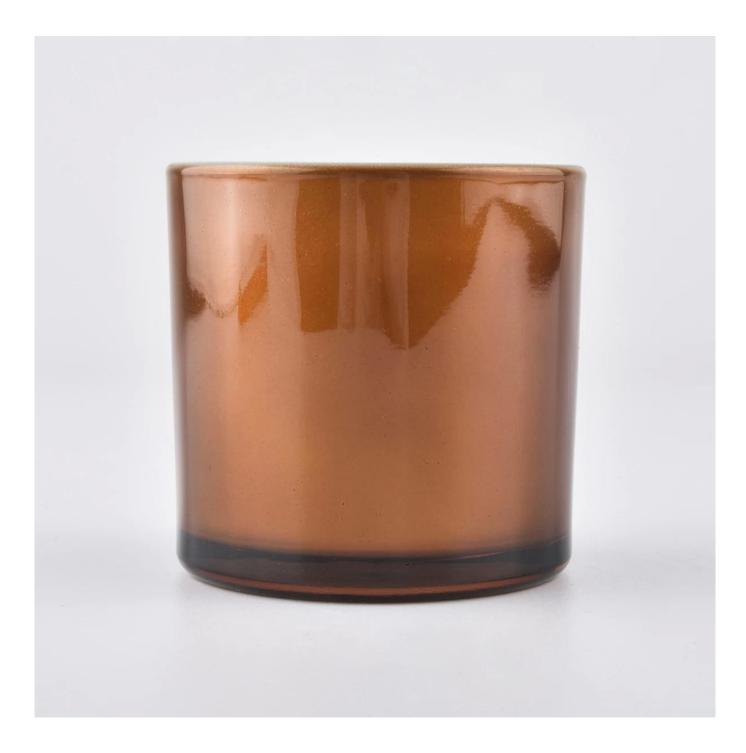

### decorative small size 3oz glass candle jar

Why Choose Sunny Glassware

- Upmost dedication to design, never compression on quality
- Sunny Glassware strictly protect the customers" designs, all the newly designed items from us haven"t been copied in three years.
- Product quality is the major focus in Sunny Glassware. Sunny Glassware once demolished 80,000 pcs of glass vessel with barely visible blemish.

## Flexible size design allows your market to grow rapidly

Item number:SG6260-3 Top dia:62mm Bottom dia:60mm Height:60mm Weight:120g Capacity:120ml MOQ:30000PCS

Custom designs and different sizes available