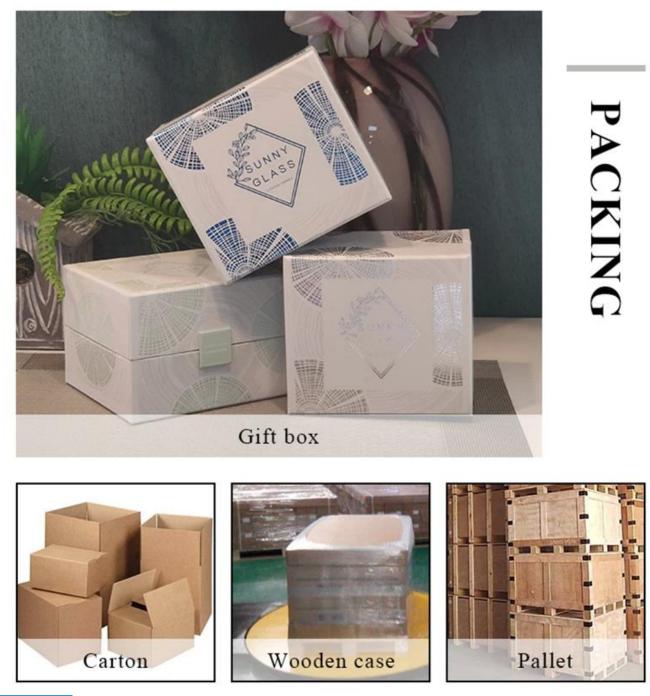

#### product description

| specification  | Item no.: SGFCF18122704                                                 |  |  |
|----------------|-------------------------------------------------------------------------|--|--|
|                | Top dia:86.5mm                                                          |  |  |
|                | Bottom dia: 73mm                                                        |  |  |
|                | Height:97.5mm                                                           |  |  |
|                | Weight:264g                                                             |  |  |
|                | Capacity: 347ml                                                         |  |  |
|                | MOQ: 5,000 PCS                                                          |  |  |
| sampling time  | 1. 5 days if there is glassy and size                                   |  |  |
|                | 2. 15 days, if you need new shapes and sizes                            |  |  |
| delivery time  | About 35 days after order confirmed                                     |  |  |
| payment terms  | 30% deposit by T / T in advance and balance against copy of B / L       |  |  |
| shipping       | by sea, by air, by express and the delivery agent acceptable            |  |  |
| choice for you | 1. Various designs and sizes for selection                              |  |  |
|                | 2 Any color painted, electroplating, laser engraving                    |  |  |
|                | 3. Special package as shrink film, color gift box, white gift box, etc. |  |  |
|                |                                                                         |  |  |
|                |                                                                         |  |  |
|                |                                                                         |  |  |