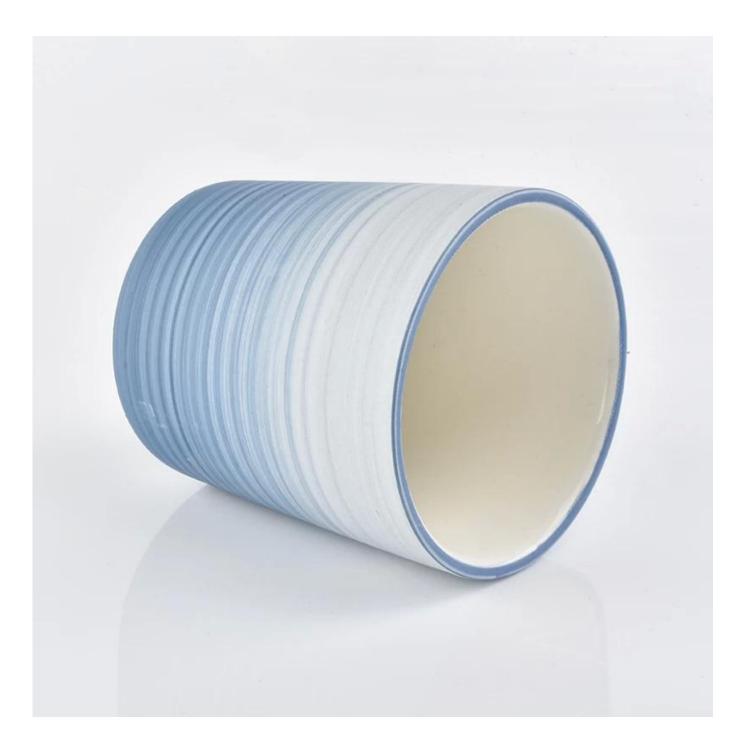

### empty ceramic candle jars for candle making with light blue

#### product description

| specification  | Item no.: SGFCF18122704                                                 |  |  |
|----------------|-------------------------------------------------------------------------|--|--|
|                | Top dia:86.5mm                                                          |  |  |
|                | Bottom dia: 73mm                                                        |  |  |
|                | Height:97.5mm                                                           |  |  |
|                | Weight:264g                                                             |  |  |
|                | Capacity: 347ml                                                         |  |  |
|                | MOQ: 5,000 PCS                                                          |  |  |
| sampling time  | 1. 5 days if there is glassy and size                                   |  |  |
|                | 2. 15 days, if you need new shapes and sizes                            |  |  |
| delivery time  | About 35 days after order confirmed                                     |  |  |
| payment terms  | 30% deposit by T / T in advance and balance against copy of B / L       |  |  |
| shipping       | by sea, by air, by express and the delivery agent acceptable            |  |  |
| choice for you | 1. Various designs and sizes for selection                              |  |  |
|                | 2 Any color painted, electroplating, laser engraving                    |  |  |
|                | 3. Special package as shrink film, color gift box, white gift box, etc. |  |  |
|                |                                                                         |  |  |
|                |                                                                         |  |  |
|                |                                                                         |  |  |