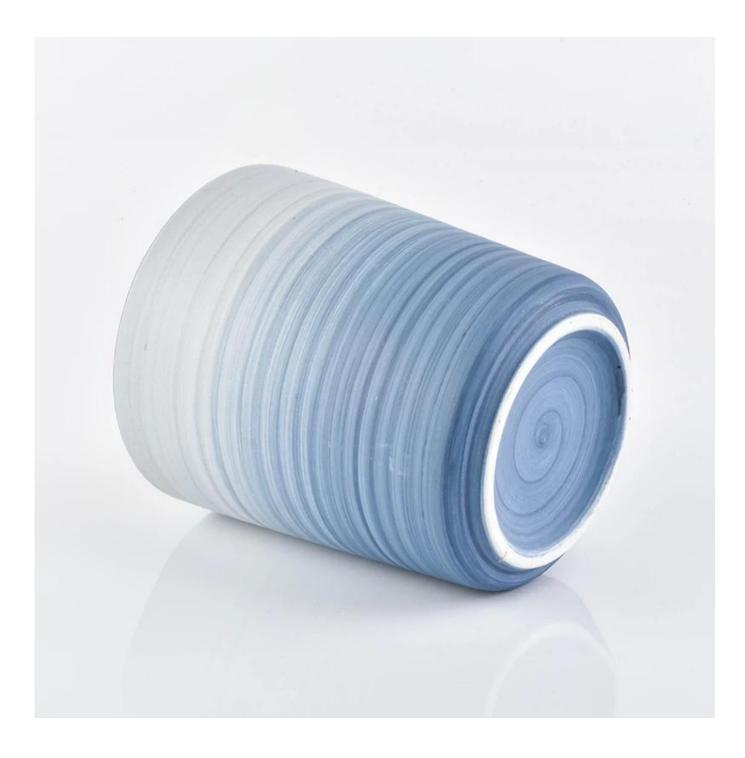

### empty ceramic candle jars for candle making with light blue

#### product description

| specification  | Item no.: SGFCF18122704                                                 |  |  |
|----------------|-------------------------------------------------------------------------|--|--|
|                | Top dia:86.5mm                                                          |  |  |
|                | Bottom dia: 73mm                                                        |  |  |
|                | Height:97.5mm                                                           |  |  |
|                | Weight:264g                                                             |  |  |
|                | Capacity: 347ml                                                         |  |  |
|                | MOQ: 5,000 PCS                                                          |  |  |
| sampling time  | 1. 5 days if there is glassy and size                                   |  |  |
|                | 2. 15 days, if you need new shapes and sizes                            |  |  |
| delivery time  | About 35 days after order confirmed                                     |  |  |
| payment terms  | 30% deposit by T / T in advance and balance against copy of B / L       |  |  |
| shipping       | by sea, by air, by express and the delivery agent acceptable            |  |  |
| choice for you | 1. Various designs and sizes for selection                              |  |  |
|                | 2 Any color painted, electroplating, laser engraving                    |  |  |
|                | 3. Special package as shrink film, color gift box, white gift box, etc. |  |  |
|                |                                                                         |  |  |
|                |                                                                         |  |  |
|                |                                                                         |  |  |