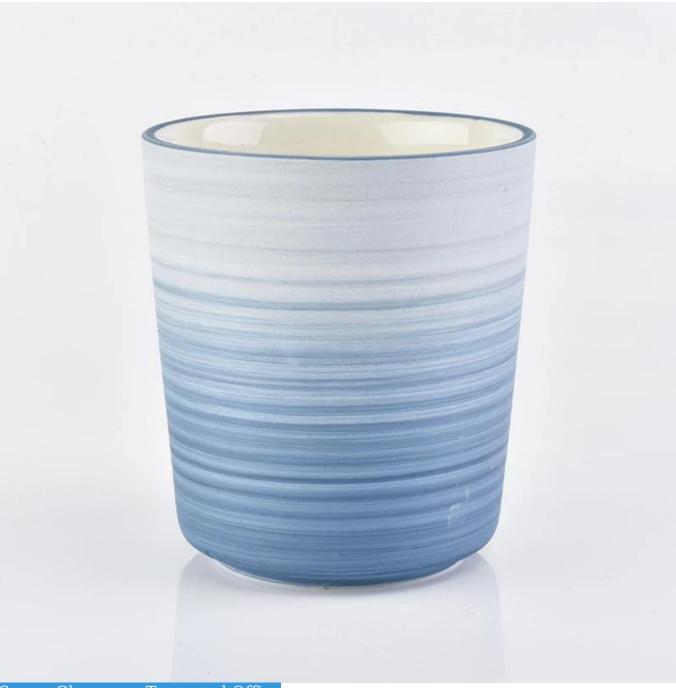

### empty ceramic candle jars for candle making with light blue

#### product description

| specification  | Item no.: SGFCF18122704                                                 |  |  |
|----------------|-------------------------------------------------------------------------|--|--|
|                | Top dia:86.5mm                                                          |  |  |
|                | Bottom dia: 73mm                                                        |  |  |
|                | Height:97.5mm                                                           |  |  |
|                | Weight:264g                                                             |  |  |
|                | Capacity: 347ml                                                         |  |  |
|                | MOQ: 5,000 PCS                                                          |  |  |
| sampling time  | 1. 5 days if there is glassy and size                                   |  |  |
|                | 2. 15 days, if you need new shapes and sizes                            |  |  |
| delivery time  | About 35 days after order confirmed                                     |  |  |
| payment terms  | 30% deposit by T / T in advance and balance against copy of B / L       |  |  |
| shipping       | by sea, by air, by express and the delivery agent acceptable            |  |  |
| choice for you | 1. Various designs and sizes for selection                              |  |  |
|                | 2 Any color painted, electroplating, laser engraving                    |  |  |
|                | 3. Special package as shrink film, color gift box, white gift box, etc. |  |  |
|                |                                                                         |  |  |
|                |                                                                         |  |  |
|                |                                                                         |  |  |