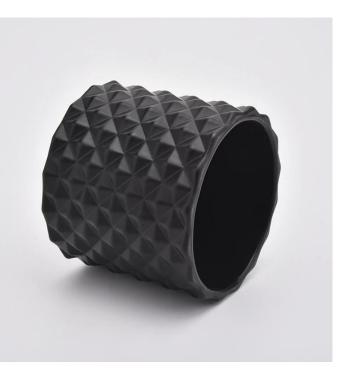

## Flexible size design allows your market to grow rapidly

Item number:SGHY19082613 Body[] Top dia:65mm Bottom dia: 65mm Height: 57mm Weight:155g Capacity: 110ml Lid: Top dia:55mm Height: 40mm Weight:61g MOQ:1,000PCS per color 3,000PCS per order

Custom designs and different sizes available

-X-

110ml spray customized color Luxury geo cut glass candle holder with lids

| ltem number.     | SGHY19082613                                                                                                         |  |  |  |
|------------------|----------------------------------------------------------------------------------------------------------------------|--|--|--|
| Material         | glass                                                                                                                |  |  |  |
| craft            | pressed glass candle jars                                                                                            |  |  |  |
| Sample time      | <ol> <li>5 days if there is glass shape and size</li> <li>15 days, if you need new shapes and sizes glass</li> </ol> |  |  |  |
| Packing          | The usual packing, 4 pieces in the inner box, 48 pieces box                                                          |  |  |  |
| Product Capacity | y500,000 ~ 1,000,000 pieces per month                                                                                |  |  |  |
| Delivery time    | Within 35 days after sampling and order confirmed                                                                    |  |  |  |
| Payment terms    |                                                                                                                      |  |  |  |
| Delivery         | By sea, by air, through express and shipping agent acceptable                                                        |  |  |  |