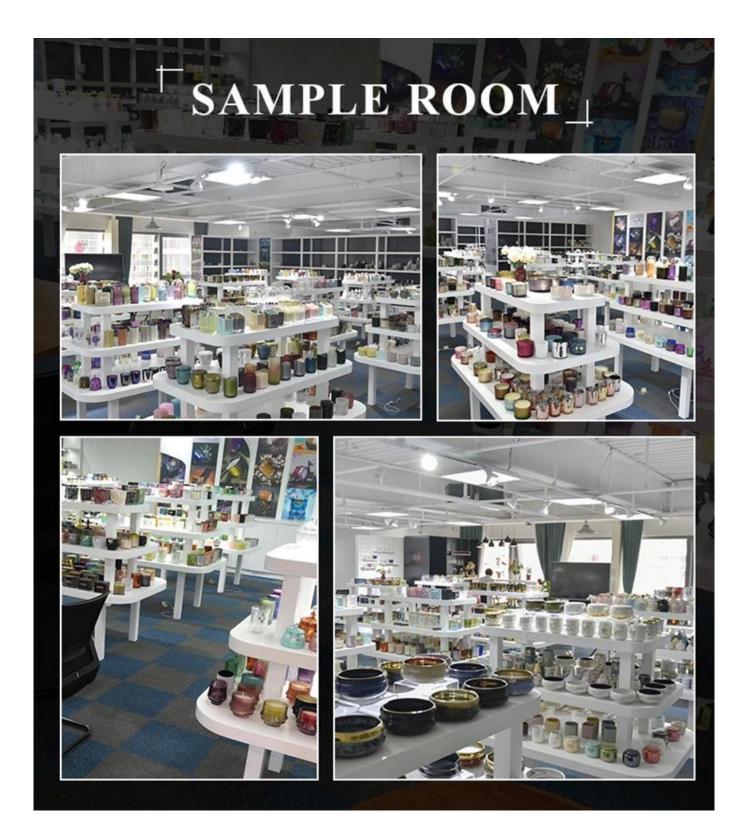

### Sample Room and Trade Show

<u>Sunny Glassware</u>Geo Cut 110 ml Spray Aangepaste kleur luxe glazen kaarspot met deksels voor kaars maken, aangepaste grootte glazen kaars vaartuig, groothandel<u>candle holders</u>-x-