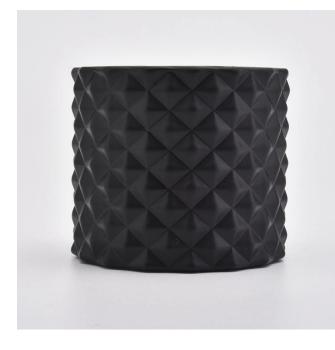

## Flexible size design allows your market to grow rapidly

Item number:SGHY19082613 Body[] Top dia:65mm Bottom dia: 65mm Height: 57mm Weight:155g Capacity: 110ml Lid: Top dia:55mm Height: 40mm Weight:61g MOQ:1,000PCS per color 3,000PCS per order

Custom designs and different sizes available

-X-

110ml spray customized color Luxury geo cut glass candle holder with lids

| ltem number.     | SGHY19082613                                                                                                         |  |  |  |
|------------------|----------------------------------------------------------------------------------------------------------------------|--|--|--|
| Material         | glass                                                                                                                |  |  |  |
| craft            | pressed glass candle jars                                                                                            |  |  |  |
| Sample time      | <ol> <li>5 days if there is glass shape and size</li> <li>15 days, if you need new shapes and sizes glass</li> </ol> |  |  |  |
| Packing          | The usual packing, 4 pieces in the inner box, 48 pieces box                                                          |  |  |  |
| Product Capacity | y500,000 ~ 1,000,000 pieces per month                                                                                |  |  |  |
| Delivery time    | Within 35 days after sampling and order confirmed                                                                    |  |  |  |
| Payment terms    |                                                                                                                      |  |  |  |
| Delivery         | By sea, by air, through express and shipping agent acceptable                                                        |  |  |  |