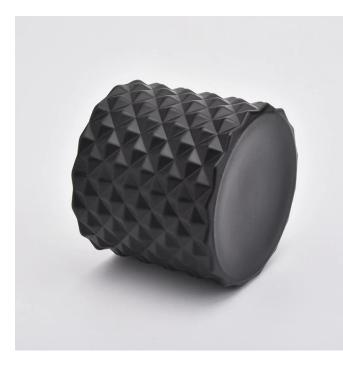

## Flexible size design allows your market to grow rapidly

Item number:SGHY19082613 Body[] Top dia:65mm Bottom dia: 65mm Height: 57mm Weight:155g Capacity: 110ml Lid: Top dia:55mm Height: 40mm Weight:61g MOQ:1,000PCS per color 3,000PCS per order

Custom designs and different sizes available

-X-

110ml spray customized color Luxury geo cut glass candle holder with lids

| ltem number.     | SGHY19082613                                                                                                         |  |  |  |
|------------------|----------------------------------------------------------------------------------------------------------------------|--|--|--|
| Material         | glass                                                                                                                |  |  |  |
| craft            | pressed glass candle jars                                                                                            |  |  |  |
| Sample time      | <ol> <li>5 days if there is glass shape and size</li> <li>15 days, if you need new shapes and sizes glass</li> </ol> |  |  |  |
| Packing          | The usual packing, 4 pieces in the inner box, 48 pieces box                                                          |  |  |  |
| Product Capacity | y500,000 ~ 1,000,000 pieces per month                                                                                |  |  |  |
| Delivery time    | Within 35 days after sampling and order confirmed                                                                    |  |  |  |
| Payment terms    |                                                                                                                      |  |  |  |
| Delivery         | By sea, by air, through express and shipping agent acceptable                                                        |  |  |  |