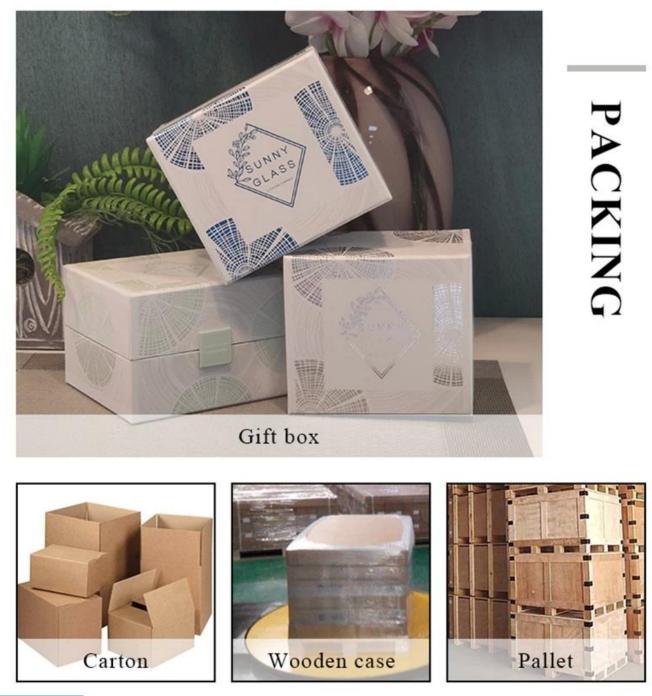

Custom designs and different sizes available

-X-

110ml spray customized color Luxury geo cut glass candle holder with lids

| ltem number.     | SGHY19082613                                                                                                         |  |  |  |
|------------------|----------------------------------------------------------------------------------------------------------------------|--|--|--|
| Material         | glass                                                                                                                |  |  |  |
| craft            | pressed glass candle jars                                                                                            |  |  |  |
| Sample time      | <ol> <li>5 days if there is glass shape and size</li> <li>15 days, if you need new shapes and sizes glass</li> </ol> |  |  |  |
| Packing          | The usual packing, 4 pieces in the inner box, 48 pieces box                                                          |  |  |  |
| Product Capacity | y500,000 ~ 1,000,000 pieces per month                                                                                |  |  |  |
| Delivery time    | Within 35 days after sampling and order confirmed                                                                    |  |  |  |
| Payment terms    |                                                                                                                      |  |  |  |
| Delivery         | By sea, by air, through express and shipping agent acceptable                                                        |  |  |  |

| Product Features | 1. Home decorations glass candle jar from high quality                    |
|------------------|---------------------------------------------------------------------------|
|                  | 2. Suitable for use at hotel, home, etc.                                  |
|                  | 3. Meet the ASTM Test                                                     |
|                  |                                                                           |
| For your choico  | 1. Various decigns and sizes for selection                                |
| For your choice  | 1. Various designs and sizes for selection                                |
|                  | 2 Any color painted, cool, plating, laser model Processing cutter         |
|                  | 3. Special package as shrink film, color gift box, white gift box, etc.   |
|                  | 4. We have a professional workshop and warehouse for ensure delivery time |
|                  |                                                                           |
|                  |                                                                           |