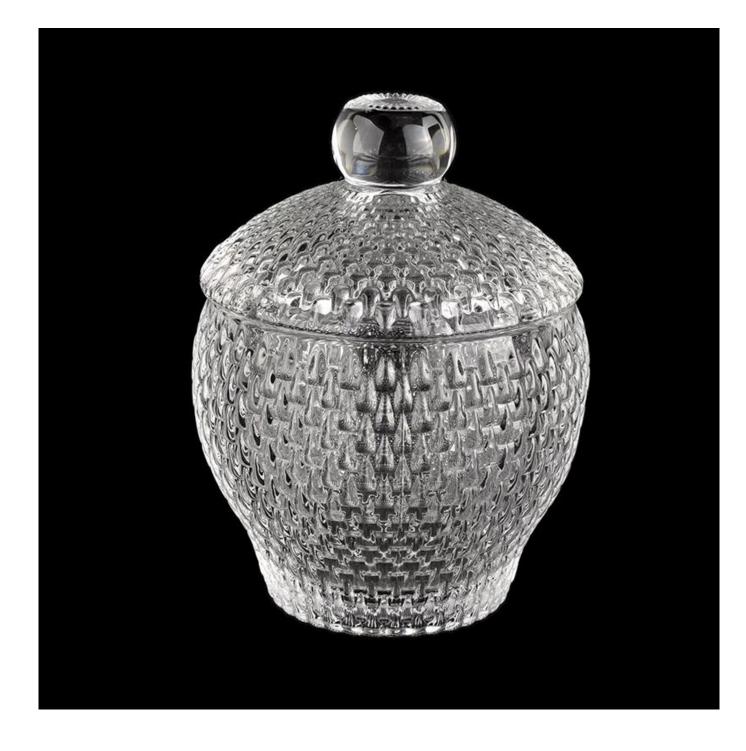

glass candle holders with lids for 5oz candle filling

Why Choose <u>Sunny Glassware</u>

Sunny Group has offered glassware for 26 years with all kinds of products being exported to more than 30 countries and regions

#### **Candle Jars Description**

| product name | glass candle holders with lids for 5oz candle filling                                                                |  |
|--------------|----------------------------------------------------------------------------------------------------------------------|--|
|              | <ol> <li>5 days if there is glass shape and size</li> <li>15 days, if you need new shapes and sizes glass</li> </ol> |  |

| Measure        | Item No.: SGKS22031105<br>Jar:<br>Top dia: 73mm<br>Bottom dia: 52mm<br>Height: 70mm<br>Weight: 230g<br>Capacity: 170ml<br>Lid:<br>dia: 80mm<br>Height: 45mm<br>Weight: 95g |  |  |
|----------------|----------------------------------------------------------------------------------------------------------------------------------------------------------------------------|--|--|
| Packing        | Normal packing,Individual gift box, PVC box, window box, color box, white box, etc                                                                                         |  |  |
| Delivery time  | Within 35 days after the sample and order confirmed                                                                                                                        |  |  |
| Payment term   | 30% deposit by T/T in advance and the balance against the copy of B/L                                                                                                      |  |  |
| Shipment       | By sea,by air,by Express and your shipping agent is acceptable                                                                                                             |  |  |
| Usage Occasion | Home decor,Wedding Decoration,Wedding Favors,Decoration enhancement,                                                                                                       |  |  |