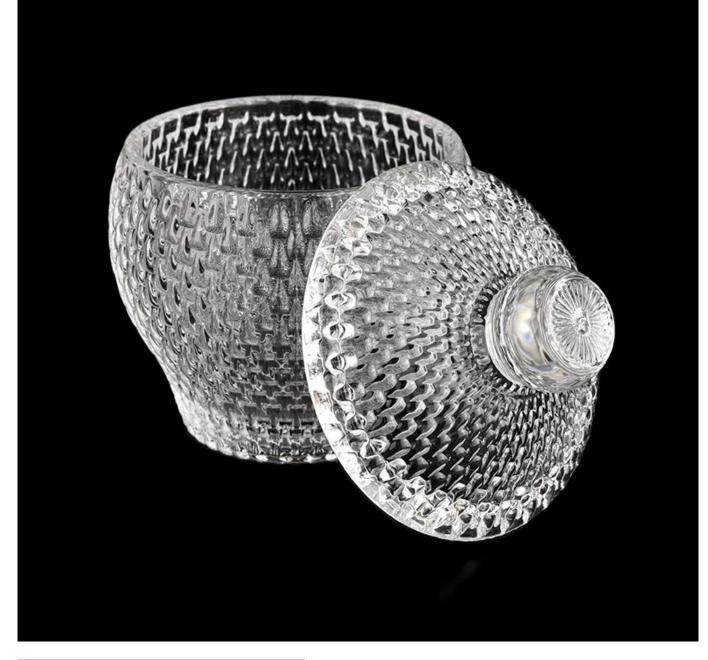

glass candle holders with lids for 5oz candle filling

Why Choose <u>Sunny Glassware</u>

Sunny Group has offered glassware for 26 years with all kinds of products being exported to more than 30 countries and regions

#### **Candle Jars Description**

| product name | glass candle holders with lids for 5oz candle filling                                                                |  |
|--------------|----------------------------------------------------------------------------------------------------------------------|--|
|              | <ol> <li>5 days if there is glass shape and size</li> <li>15 days, if you need new shapes and sizes glass</li> </ol> |  |

| Measure        | Item No.: SGKS22031105<br>Jar:<br>Top dia: 73mm<br>Bottom dia: 52mm<br>Height: 70mm<br>Weight: 230g<br>Capacity: 170ml<br>Lid:<br>dia: 80mm<br>Height: 45mm<br>Weight: 95g |  |  |
|----------------|----------------------------------------------------------------------------------------------------------------------------------------------------------------------------|--|--|
| Packing        | Normal packing,Individual gift box, PVC box, window box, color box, white box, etc                                                                                         |  |  |
| Delivery time  | Within 35 days after the sample and order confirmed                                                                                                                        |  |  |
| Payment term   | 30% deposit by T/T in advance and the balance against the copy of B/L                                                                                                      |  |  |
| Shipment       | By sea,by air,by Express and your shipping agent is acceptable                                                                                                             |  |  |
| Usage Occasion | Home decor,Wedding Decoration,Wedding Favors,Decoration enhancement,                                                                                                       |  |  |