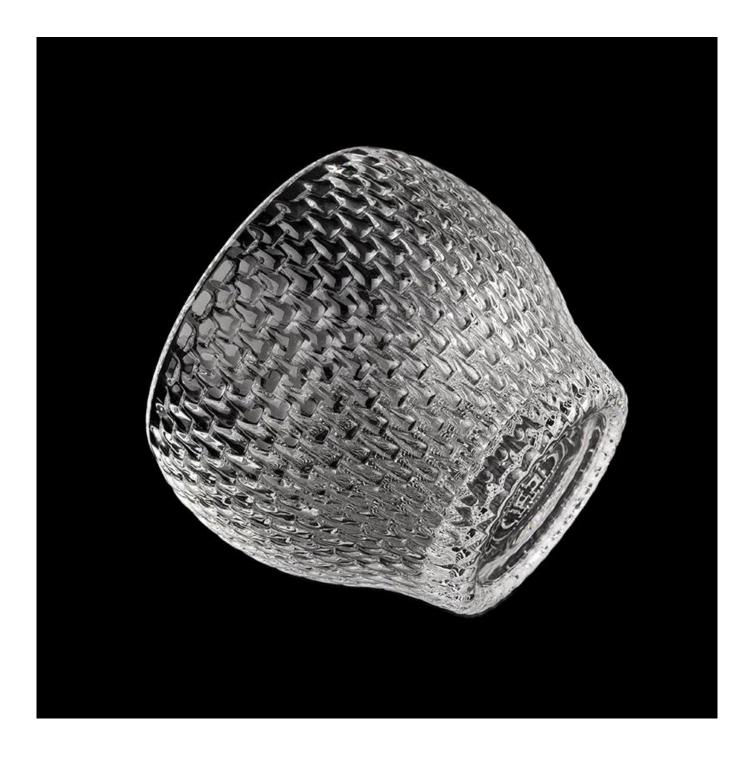

glass candle holders with lids for 5oz candle filling

Why Choose <u>Sunny Glassware</u>

Sunny Group has offered glassware for 26 years with all kinds of products being exported to more than 30 countries and regions

#### **Candle Jars Description**

| product name | glass candle holders with lids for 5oz candle filling                                                                |  |
|--------------|----------------------------------------------------------------------------------------------------------------------|--|
|              | <ol> <li>5 days if there is glass shape and size</li> <li>15 days, if you need new shapes and sizes glass</li> </ol> |  |

| Measure        | Item No.: SGKS22031105<br>Jar:<br>Top dia: 73mm<br>Bottom dia: 52mm<br>Height: 70mm<br>Weight: 230g<br>Capacity: 170ml<br>Lid:<br>dia: 80mm<br>Height: 45mm<br>Weight: 95g |  |  |
|----------------|----------------------------------------------------------------------------------------------------------------------------------------------------------------------------|--|--|
| Packing        | Normal packing,Individual gift box, PVC box, window box, color box, white box, etc                                                                                         |  |  |
| Delivery time  | Within 35 days after the sample and order confirmed                                                                                                                        |  |  |
| Payment term   | 30% deposit by T/T in advance and the balance against the copy of B/L                                                                                                      |  |  |
| Shipment       | By sea,by air,by Express and your shipping agent is acceptable                                                                                                             |  |  |
| Usage Occasion | Home decor,Wedding Decoration,Wedding Favors,Decoration enhancement,                                                                                                       |  |  |