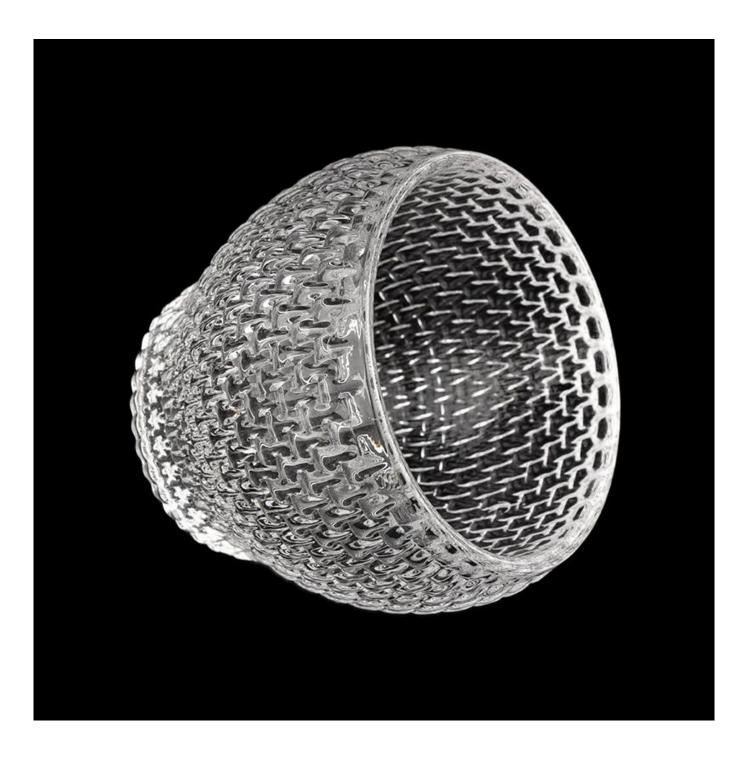

glass candle holders with lids for 5oz candle filling

Why Choose <u>Sunny Glassware</u>

Sunny Group has offered glassware for 26 years with all kinds of products being exported to more than 30 countries and regions

#### **Candle Jars Description**

| product name | glass candle holders with lids for 5oz candle filling                                                                |  |
|--------------|----------------------------------------------------------------------------------------------------------------------|--|
|              | <ol> <li>5 days if there is glass shape and size</li> <li>15 days, if you need new shapes and sizes glass</li> </ol> |  |

| Measure        | Item No.: SGKS22031105<br>Jar:<br>Top dia: 73mm<br>Bottom dia: 52mm<br>Height: 70mm<br>Weight: 230g<br>Capacity: 170ml<br>Lid:<br>dia: 80mm<br>Height: 45mm<br>Weight: 95g |  |  |
|----------------|----------------------------------------------------------------------------------------------------------------------------------------------------------------------------|--|--|
| Packing        | Normal packing,Individual gift box, PVC box, window box, color box, white box, etc                                                                                         |  |  |
| Delivery time  | Within 35 days after the sample and order confirmed                                                                                                                        |  |  |
| Payment term   | 30% deposit by T/T in advance and the balance against the copy of B/L                                                                                                      |  |  |
| Shipment       | By sea,by air,by Express and your shipping agent is acceptable                                                                                                             |  |  |
| Usage Occasion | Home decor,Wedding Decoration,Wedding Favors,Decoration enhancement,                                                                                                       |  |  |