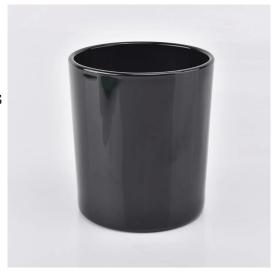

### Flexible size design allows your market to grow rapidly

Item No.:SG8090-Black

Top dia: 80mm Bottom dia:75mm Height:90mm Weight: 250g Capacity: 295ml

Custom designs and different sizes available

With our strong support, our customers are growing rapidly, from small labs to industry leaders.