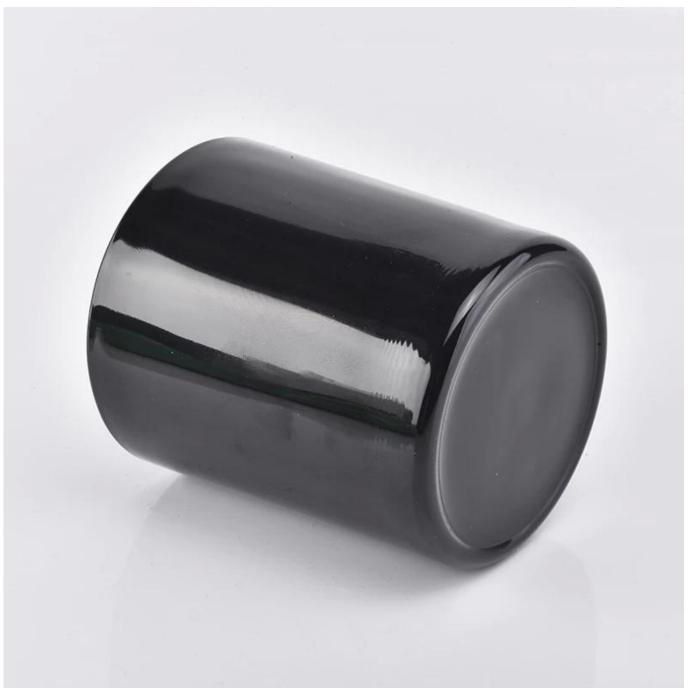

### Flexible size design allows your market to grow rapidly

Item No.:SG8090-Black

Top dia: 80mm Bottom dia:75mm Height:90mm Weight: 250g Capacity: 295ml

Custom designs and different sizes available

With our strong support, our customers are growing rapidly, from small labs to industry leaders.