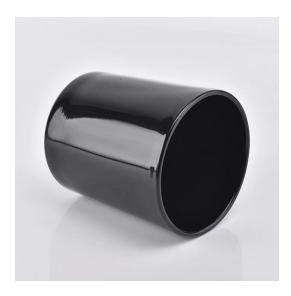

### Flexible size design allows your market to grow rapidly

Item No.:SG8090-Black

Top dia: 80mm Bottom dia:75mm Height:90mm Weight: 250g Capacity: 295ml

Custom designs and different sizes available

With our strong support, our customers are growing rapidly, from small labs to industry leaders.