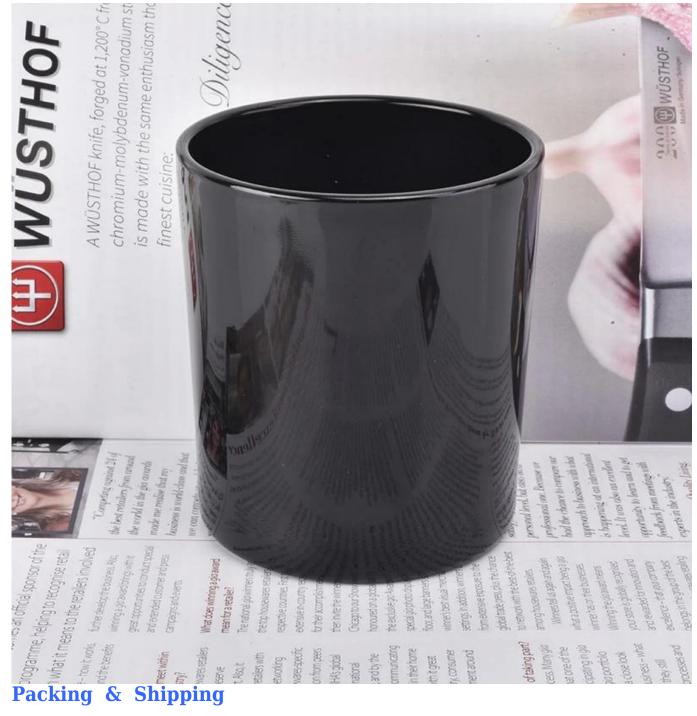

### Flexible size design allows your market to grow rapidly

Item No.:SG8090-Black

Top dia: 80mm Bottom dia:75mm Height:90mm Weight: 250g Capacity: 295ml

Custom designs and different sizes available

With our strong support, our customers are growing rapidly, from small labs to industry leaders.