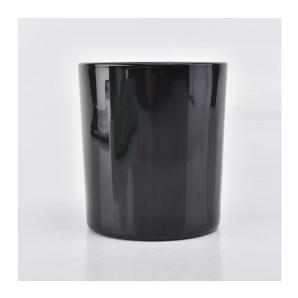

### Flexible size design allows your market to grow rapidly

Item No.:SG8090-Black

Top dia: 80mm Bottom dia:75mm Height:90mm Weight: 250g Capacity: 295ml

Custom designs and different sizes available

With our strong support, our customers are growing rapidly, from small labs to industry leaders.