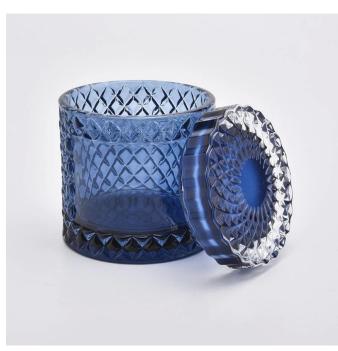

# Glass candle jar with lid blue color candle holder for home decoration

### Flexible size design allows your market to grow rapidly

Item No.:SGHY19082609CCL

Body[]

Top dia:85mm Bottom dia: 85mm Height: 80mm

Weight:345g Capacity: 260ml

Lid:

Top dia:83mm Height: 20mm Weight:165g

Custom designs and different sizes available