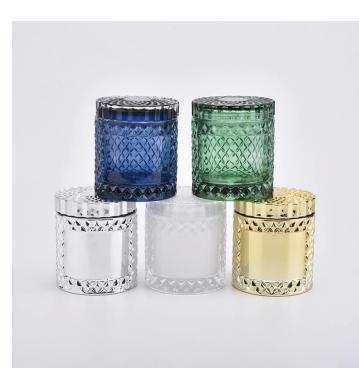

# Glass candle jar with lid blue color candle holder for home decoration

### Flexible size design allows your market to grow rapidly

Item No.:SGHY19082609CCL

Body[]

Top dia:85mm Bottom dia: 85mm Height: 80mm

Weight:345g Capacity: 260ml

Lid:

Top dia:83mm Height: 20mm Weight:165g

Custom designs and different sizes available