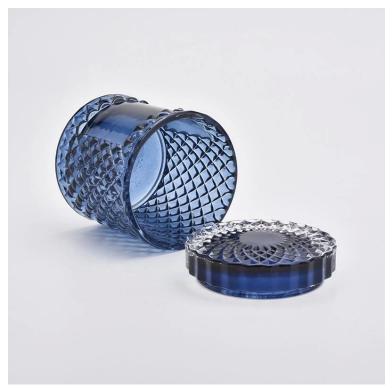

# Glass candle jar with lid blue color candle holder for home decoration

### Flexible size design allows your market to grow rapidly

Item No.:SGHY19082609CCL

Body[]

Top dia:85mm Bottom dia: 85mm Height: 80mm

Weight:345g Capacity: 260ml

Lid:

Top dia:83mm Height: 20mm Weight:165g

Custom designs and different sizes available