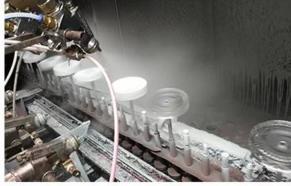

#### **Process Crafts**

## **DEEP PROCESSING**

01
ELECTROPLATING

02 LASER ENGRAVING

03 SPRAYING

**04**VACUUM

ELECTROPLATING

05 SCREEN PRINTING