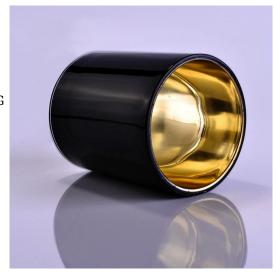

### **Gold plating and Black Candle Jar Glass**

### Flexible size design allows your market to grow rapidly

Item No.:SG88100-Black

Top dia: 88mm Bottom dia:80mm Height:100mm Weight: 325g Capacity: 410ml

Custom designs and different sizes available

With our strong support, our customers are growing rapidly, from small labs to industry leaders.