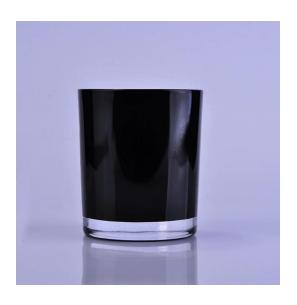

### **Gold plating and Black Candle Jar Glass**

### Flexible size design allows your market to grow rapidly

Item No.:SG88100-Black

Top dia: 88mm Bottom dia:80mm Height:100mm Weight: 325g Capacity: 410ml

Custom designs and different sizes available

With our strong support, our customers are growing rapidly, from small labs to industry leaders.