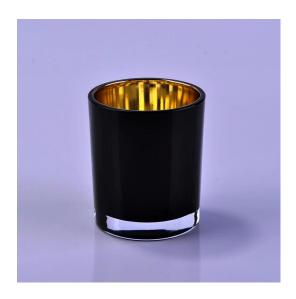

### **Gold plating and Black Candle Jar Glass**

### Flexible size design allows your market to grow rapidly

Item No.:SG88100-Black

Top dia: 88mm Bottom dia:80mm Height:100mm Weight: 325g Capacity: 410ml

Custom designs and different sizes available

With our strong support, our customers are growing rapidly, from small labs to industry leaders.