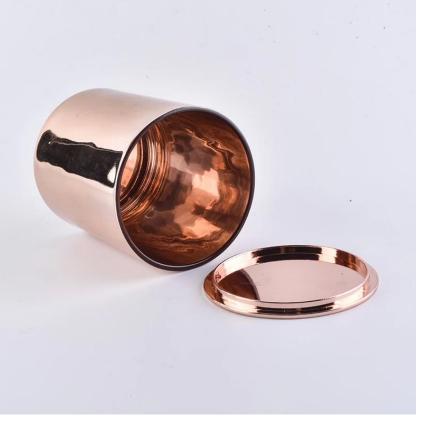

## gold plating cylinder candle jar

Luxury electroplating glass candle jar for home decorations and hotel decorations.

Sunny Glassware not only makes OEM/ODM orders, but also helps many brands start with product concepts.

#### Flexible size design can quickly expand your market

Body[] Top dia: 105mm Bottom dia: 105mm Height: 100mm Weight: 590g Capacity: 567ml

Lid: Dia: 105mm Height: 75mm Weight: 215g

We turn your ideas into creative fragrance products and sell them in the local market.

#### **Product Features**

 Home decoration glass perfume bottle of high quality.
Suitable for use in hotel, wedding, etc.
Meet the ASTM test product