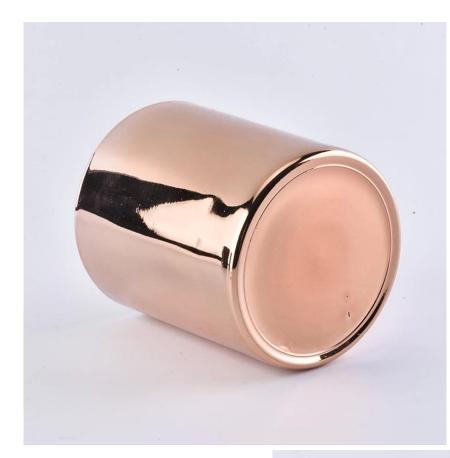

## gold plating cylinder candle jar

Luxury electroplating glass candle jar for home decorations and hotel decorations.

Sunny Glassware not only makes OEM/ODM orders, but also helps many brands start with product concepts.

#### Flexible size design can quickly expand your market

Body[] Top dia: 105mm Bottom dia: 105mm Height: 100mm Weight: 590g Capacity: 567ml

Lid: Dia: 105mm Height: 75mm Weight: 215g

We turn your ideas into creative fragrance products and sell them in the local market.

#### **Product Features**

 Home decoration glass perfume bottle of high quality.
Suitable for use in hotel, wedding, etc.
Meet the ASTM test product