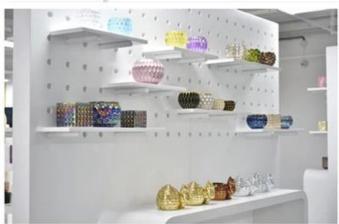

g divider                                                                    |
| моо             | 3000pcs                                                                                                                                            |
| Delivery time   | Within 35 days after order confirmed                                                                                                               |
| Payment terms   | 30% deposit by T/T in advance, the balance after showing the copy of B/L                                                                           |
| Product feature | 1.High quality and competitve prices 2.Meet FDA, SGS,LFGB etc. test 3.Eco-friendly 4.Widely apply to Wedding, party, home, bar etc. 5.Machine made |









Office & Sample Room



















## Factory Show



#### The features of month blown glass

- 1. Its advantage including abundance sculpt, technics, surface effects, color etc.
- 3. The price is high and the product is limited for the special technic glass.

#### Method of application

- 1. Using it under guide of the adult
- 2. Washing it with clean or boiling water before usage
- 3. No touching the rim of glass cup, try to take the bottom or the handle of it

#### **Cautions**

- 1. Beer, red wine, white wine, beverage or hot water not be too full
- 2. To avoid to hurt your children"s hand, please put it in the place where they can"t reach
- 3. Avoid dropping ,Collision and strong impact
- 4. Not available for microwave oven
- 5. To prevent it from cracking, do not put it over open fire directly

For more <u>candle