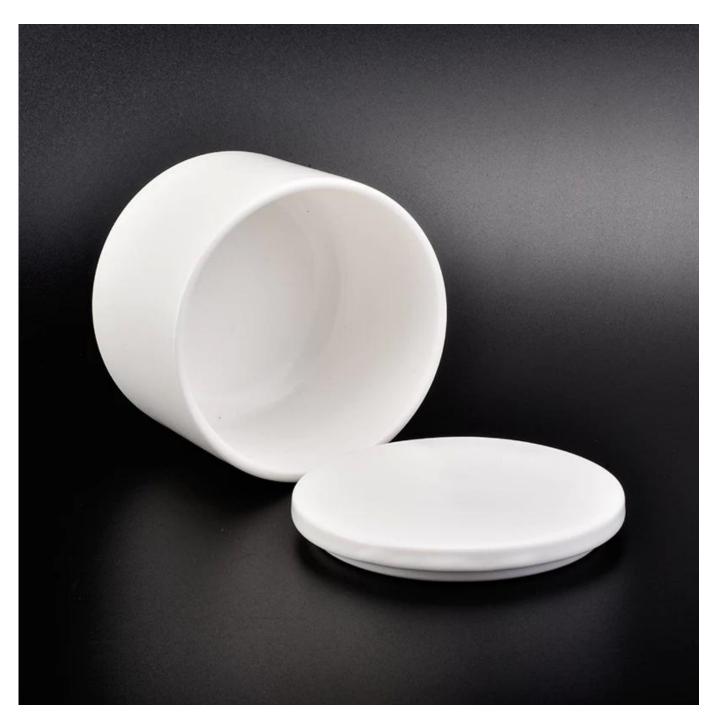

# High quality matte white ceramic candle vessel with lid

| Item name       | High quality matte white ceramic candle vessel with lid                                                                                            |
|-----------------|----------------------------------------------------------------------------------------------------------------------------------------------------|
| Item No.        | SGYSY18110501                                                                                                                                      |
| Size            | Dia: 95mm Height: 70mm Weight: 286 g Capacity: 310 ml  lid 95x15mm                                                                                 |
| Capacity        | 10oz 14oz 16oz etc is available                                                                                                                    |
| Sample time     | 1.5 days if at exist shape and size of products 2.15 days if need new shape and size of products                                                   |
| Packing         | Normal safety packing 24pcs/36pcs/48pcs etc. per export carton with egg divider                                                                    |
| моо             | 3000pcs                                                                                                                                            |
| Delivery time   | Within 35 days after order confirmed                                                                                                               |
| Payment terms   | 30% deposit by T/T in advance, the balance after showing the copy of B/L                                                                           |
| Product feature | 1.High quality and competitve prices 2.Meet FDA, SGS,LFGB etc. test 3.Eco-friendly 4.Widely apply to Wedding, party, home, bar etc. 5.Machine made |