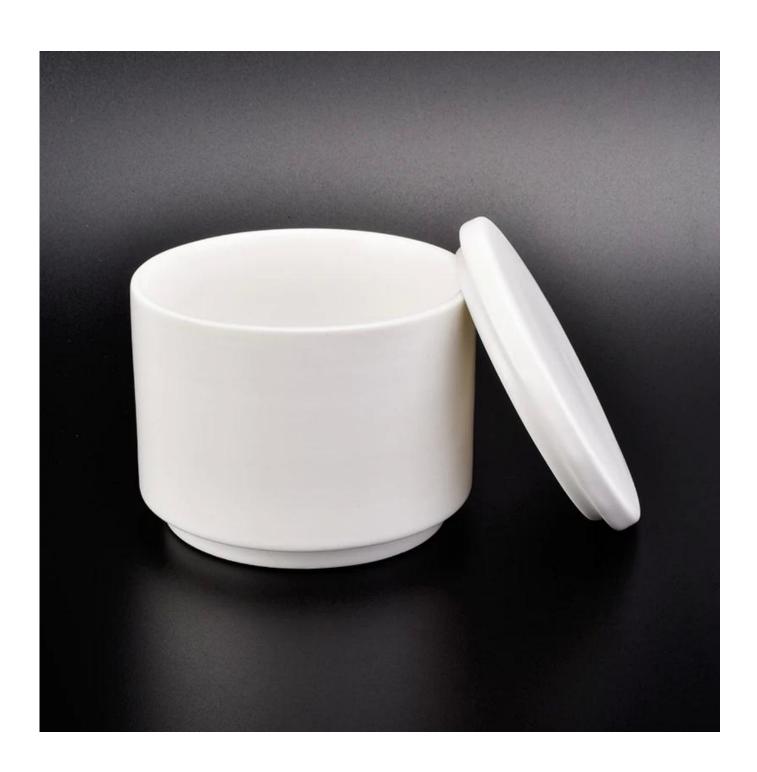

# High quality matte white ceramic candle vessel with lid

| Item name       | High quality matte white ceramic candle vessel with lid                                                                                            |
|-----------------|----------------------------------------------------------------------------------------------------------------------------------------------------|
| Item No.        | SGYSY18110501                                                                                                                                      |
| Size            | Dia: 95mm Height: 70mm Weight: 286 g Capacity: 310 ml  lid 95x15mm                                                                                 |
| Capacity        | 10oz 14oz 16oz etc is available                                                                                                                    |
| Sample time     | 1.5 days if at exist shape and size of products 2.15 days if need new shape and size of products                                                   |
| Packing         | Normal safety packing 24pcs/36pcs/48pcs etc. per export carton with egg divider                                                                    |
| моо             | 3000pcs                                                                                                                                            |
| Delivery time   | Within 35 days after order confirmed                                                                                                               |
| Payment terms   | 30% deposit by T/T in advance, the balance after showing the copy of B/L                                                                           |
| Product feature | 1.High quality and competitve prices 2.Meet FDA, SGS,LFGB etc. test 3.Eco-friendly 4.Widely apply to Wedding, party, home, bar etc. 5.Machine made |