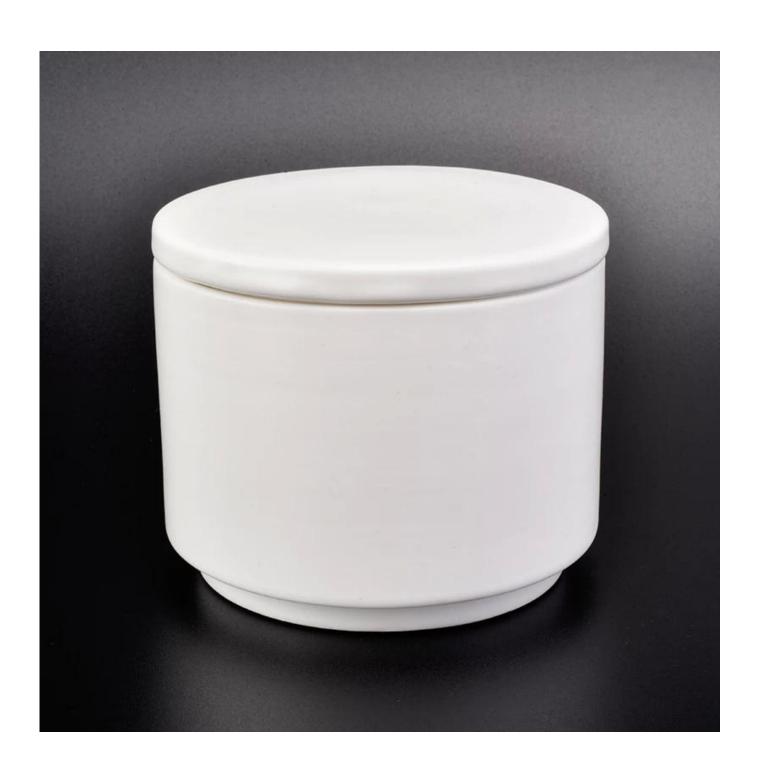

# High quality matte white ceramic candle vessel with lid

| Item name       | High quality matte white ceramic candle vessel with lid                                                                                            |
|-----------------|----------------------------------------------------------------------------------------------------------------------------------------------------|
| Item No.        | SGYSY18110501                                                                                                                                      |
| Size            | Dia: 95mm Height: 70mm Weight: 286 g Capacity: 310 ml  lid 95x15mm                                                                                 |
| Capacity        | 10oz 14oz 16oz etc is available                                                                                                                    |
| Sample time     | 1.5 days if at exist shape and size of products 2.15 days if need new shape and size of products                                                   |
| Packing         | Normal safety packing 24pcs/36pcs/48pcs etc. per export carton with egg divider                                                                    |
| моо             | 3000pcs                                                                                                                                            |
| Delivery time   | Within 35 days after order confirmed                                                                                                               |
| Payment terms   | 30% deposit by T/T in advance, the balance after showing the copy of B/L                                                                           |
| Product feature | 1.High quality and competitve prices 2.Meet FDA, SGS,LFGB etc. test 3.Eco-friendly 4.Widely apply to Wedding, party, home, bar etc. 5.Machine made |