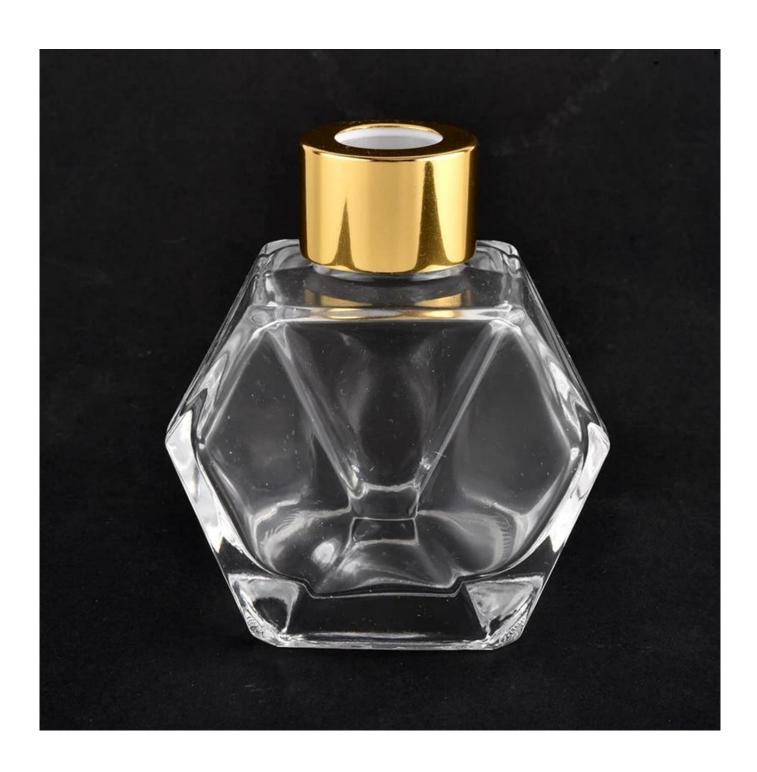

### home decor irregular glass diffuser bottle

### Candle Jars Description

| Item number.                                          | glass bottle diffuser bottle                                                                                         |  |  |
|-------------------------------------------------------|----------------------------------------------------------------------------------------------------------------------|--|--|
| Material                                              | glass                                                                                                                |  |  |
| craft                                                 | glass diffuser bottle                                                                                                |  |  |
| Sample time                                           | <ol> <li>5 days if there is glass shape and size</li> <li>15 days, if you need new shapes and sizes glass</li> </ol> |  |  |
| Packing                                               | The usual packing, 4 pieces in the inner box, 48 pieces box                                                          |  |  |
| Product Capacity 500,000 ~ 1,000,000 pieces per month |                                                                                                                      |  |  |
| Delivery time                                         | Within 35 days after sampling and order confirmed                                                                    |  |  |
| Payment terms                                         | 30% deposit by T / T in advance and balance against copy of B / L                                                    |  |  |
| Delivery                                              | By sea, by air, through express and shipping agent acceptable                                                        |  |  |

| Product Features 1. Home decorations glass candle jar from high quality |                                                                           |  |  |  |
|-------------------------------------------------------------------------|---------------------------------------------------------------------------|--|--|--|
|                                                                         | 2. Suitable for use at hotel, home, etc.                                  |  |  |  |
|                                                                         | 3. Meet the ASTM Test                                                     |  |  |  |
|                                                                         |                                                                           |  |  |  |
| For your choice                                                         | Various designs and sizes for selection                                   |  |  |  |
| l or your choice                                                        | 1                                                                         |  |  |  |
|                                                                         | 2 Any color painted, cool, plating, laser model Processing cutter         |  |  |  |
|                                                                         | 3. Special package as shrink film, color gift box, white gift box, etc.   |  |  |  |
|                                                                         | 4. We have a professional workshop and warehouse for ensure delivery time |  |  |  |
|                                                                         |                                                                           |  |  |  |
|                                                                         |                                                                           |  |  |  |