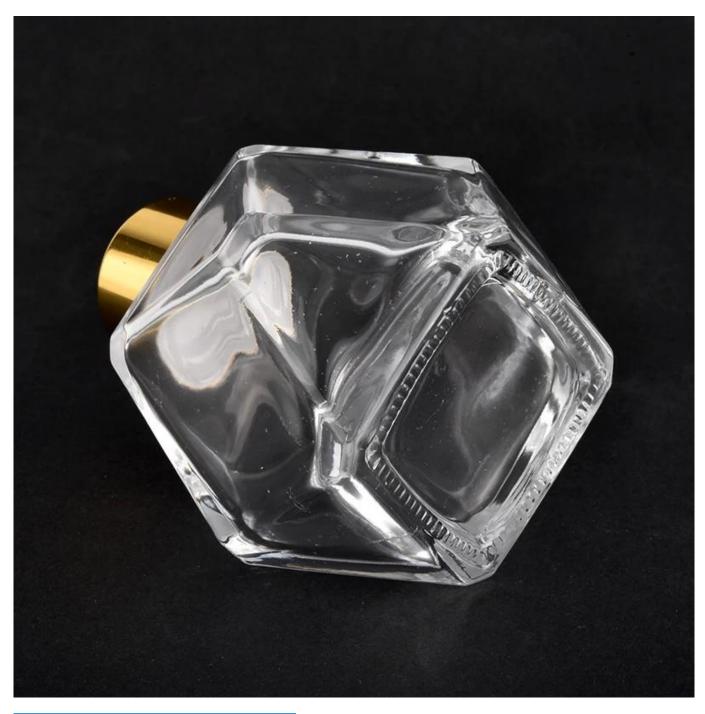

### home decor irregular glass diffuser bottle

### Candle Jars Description

| Item number.                                          | glass bottle diffuser bottle                                                                                         |  |  |
|-------------------------------------------------------|----------------------------------------------------------------------------------------------------------------------|--|--|
| Material                                              | glass                                                                                                                |  |  |
| craft                                                 | glass diffuser bottle                                                                                                |  |  |
| Sample time                                           | <ol> <li>5 days if there is glass shape and size</li> <li>15 days, if you need new shapes and sizes glass</li> </ol> |  |  |
| Packing                                               | The usual packing, 4 pieces in the inner box, 48 pieces box                                                          |  |  |
| Product Capacity 500,000 ~ 1,000,000 pieces per month |                                                                                                                      |  |  |
| Delivery time                                         | Within 35 days after sampling and order confirmed                                                                    |  |  |
| Payment terms                                         | 30% deposit by T / T in advance and balance against copy of B / L                                                    |  |  |
| Delivery                                              | By sea, by air, through express and shipping agent acceptable                                                        |  |  |

| Product Features 1. Home decorations glass candle jar from high quality |                                                                           |  |  |  |
|-------------------------------------------------------------------------|---------------------------------------------------------------------------|--|--|--|
|                                                                         | 2. Suitable for use at hotel, home, etc.                                  |  |  |  |
|                                                                         | 3. Meet the ASTM Test                                                     |  |  |  |
|                                                                         |                                                                           |  |  |  |
| For your choice                                                         | Various designs and sizes for selection                                   |  |  |  |
| l or your choice                                                        | 1                                                                         |  |  |  |
|                                                                         | 2 Any color painted, cool, plating, laser model Processing cutter         |  |  |  |
|                                                                         | 3. Special package as shrink film, color gift box, white gift box, etc.   |  |  |  |
|                                                                         | 4. We have a professional workshop and warehouse for ensure delivery time |  |  |  |
|                                                                         |                                                                           |  |  |  |
|                                                                         |                                                                           |  |  |  |