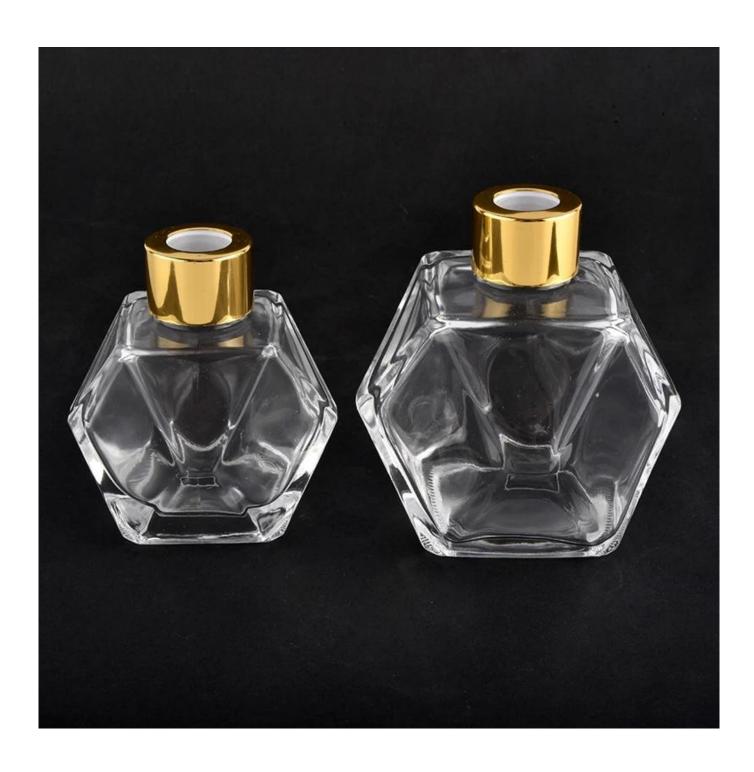

### home decor irregular glass diffuser bottle

| Product Features 1. Home decorations glass candle jar from high quality |                                                                           |  |  |  |
|-------------------------------------------------------------------------|---------------------------------------------------------------------------|--|--|--|
|                                                                         | 2. Suitable for use at hotel, home, etc.                                  |  |  |  |
|                                                                         | 3. Meet the ASTM Test                                                     |  |  |  |
|                                                                         |                                                                           |  |  |  |
| For your choice                                                         | Various designs and sizes for selection                                   |  |  |  |
| l or your choice                                                        | 1                                                                         |  |  |  |
|                                                                         | 2 Any color painted, cool, plating, laser model Processing cutter         |  |  |  |
|                                                                         | 3. Special package as shrink film, color gift box, white gift box, etc.   |  |  |  |
|                                                                         | 4. We have a professional workshop and warehouse for ensure delivery time |  |  |  |
|                                                                         |                                                                           |  |  |  |
|                                                                         |                                                                           |  |  |  |