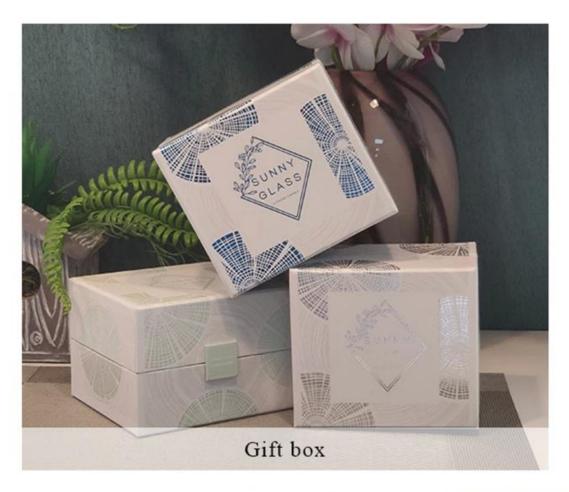

| Product Features 1. Home decorations glass candle jar from high quality |                                                                           |  |  |  |
|-------------------------------------------------------------------------|---------------------------------------------------------------------------|--|--|--|
|                                                                         | 2. Suitable for use at hotel, home, etc.                                  |  |  |  |
|                                                                         | 3. Meet the ASTM Test                                                     |  |  |  |
|                                                                         |                                                                           |  |  |  |
| For your choice                                                         | Various designs and sizes for selection                                   |  |  |  |
| l or your choice                                                        | 1                                                                         |  |  |  |
|                                                                         | 2 Any color painted, cool, plating, laser model Processing cutter         |  |  |  |
|                                                                         | 3. Special package as shrink film, color gift box, white gift box, etc.   |  |  |  |
|                                                                         | 4. We have a professional workshop and warehouse for ensure delivery time |  |  |  |
|                                                                         |                                                                           |  |  |  |
|                                                                         |                                                                           |  |  |  |