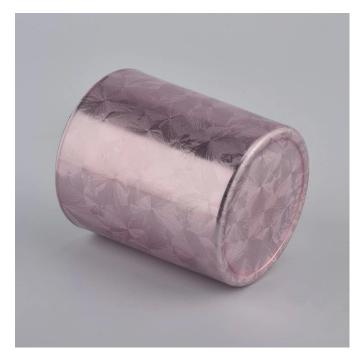

## Flexible size design allows your market to grow rapidly

Item number:SGBE20111802 Top dia: 80 mm Bottom dia: 80 mm Height:90mm Weight: 282g Capacity: 300ml MOQ:1,000PCS per design

Custom designs and different sizes available