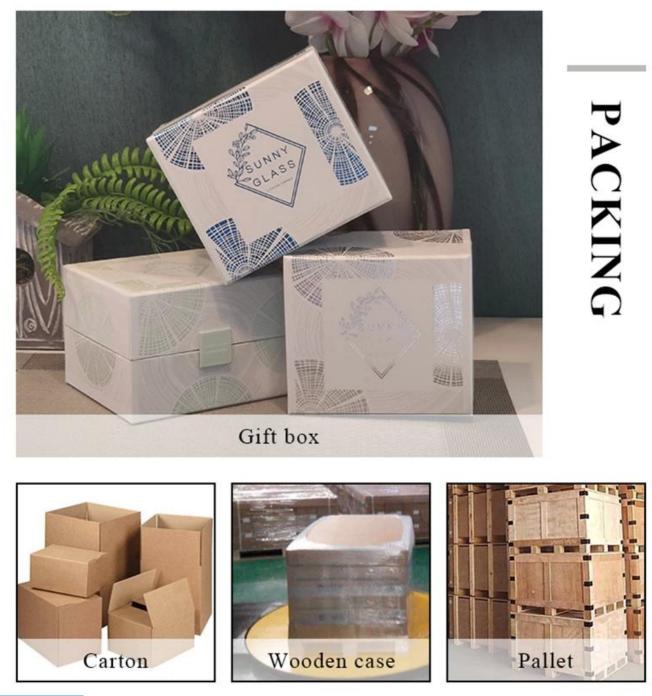

| Product Features | 1. Home decorations glass candle jar from high quality                    |  |  |  |
|------------------|---------------------------------------------------------------------------|--|--|--|
|                  | 2. Suitable for use at hotel, home, etc.                                  |  |  |  |
|                  | 3. Meet the ASTM Test                                                     |  |  |  |
|                  |                                                                           |  |  |  |
| For your choico  | 1. Various decigns and sizes for selection                                |  |  |  |
| For your choice  | 1. Various designs and sizes for selection                                |  |  |  |
|                  | 2 Any color painted, cool, plating, laser model Processing cutter         |  |  |  |
|                  | 3. Special package as shrink film, color gift box, white gift box, etc.   |  |  |  |
|                  | 4. We have a professional workshop and warehouse for ensure delivery time |  |  |  |
|                  |                                                                           |  |  |  |
|                  |                                                                           |  |  |  |