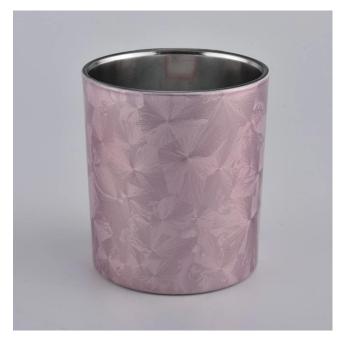

## Flexible size design allows your market to grow rapidly

Item number:SGBE20111802 Top dia: 80 mm Bottom dia: 80 mm Height:90mm Weight: 282g Capacity: 300ml MOQ:1,000PCS per design

Custom designs and different sizes available