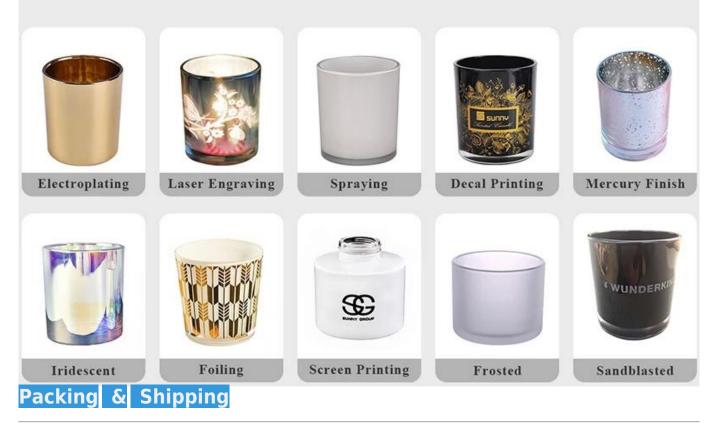

| Product Features | 1. Home decorations glass candle jar from high quality                    |  |  |  |
|------------------|---------------------------------------------------------------------------|--|--|--|
|                  | 2. Suitable for use at hotel, home, etc.                                  |  |  |  |
|                  | 3. Meet the ASTM Test                                                     |  |  |  |
|                  |                                                                           |  |  |  |
| For your choico  | 1. Various decigns and sizes for selection                                |  |  |  |
| For your choice  | 1. Various designs and sizes for selection                                |  |  |  |
|                  | 2 Any color painted, cool, plating, laser model Processing cutter         |  |  |  |
|                  | 3. Special package as shrink film, color gift box, white gift box, etc.   |  |  |  |
|                  | 4. We have a professional workshop and warehouse for ensure delivery time |  |  |  |
|                  |                                                                           |  |  |  |
|                  |                                                                           |  |  |  |