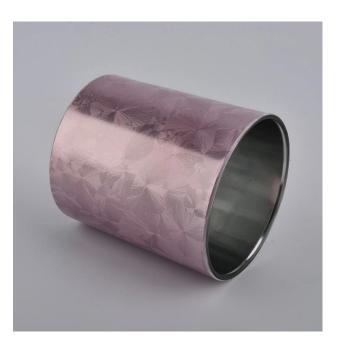

## Flexible size design allows your market to grow rapidly

Item number:SGBE20111802 Top dia: 80 mm Bottom dia: 80 mm Height:90mm Weight: 282g Capacity: 300ml MOQ:1,000PCS per design

Custom designs and different sizes available