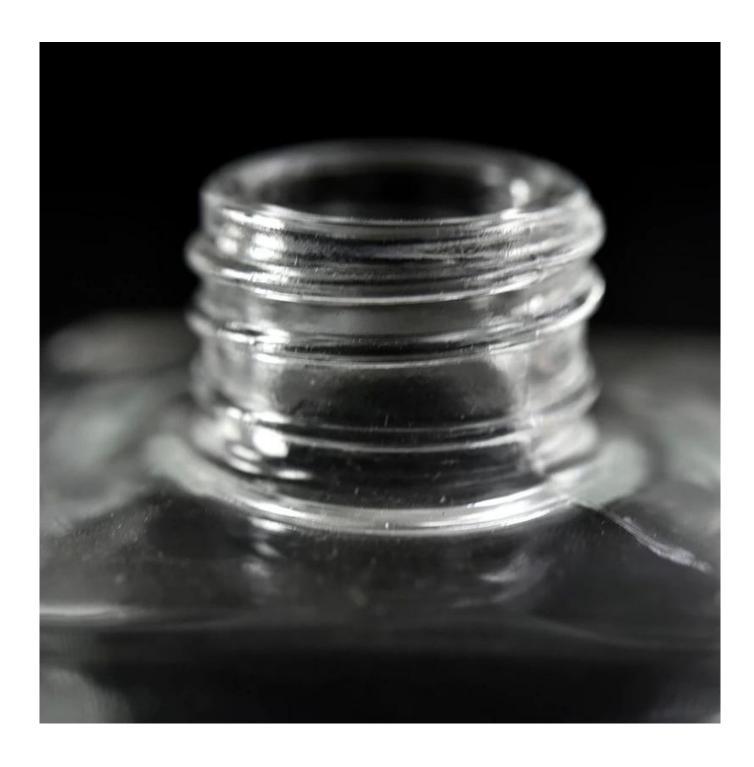

### hot sales 150ml square glass diffuser bottle

### Candle Jars Description

| Carrare jars bescription                                             |                                                                                                                                                                                                                                                                                                                    |  |  |
|----------------------------------------------------------------------|--------------------------------------------------------------------------------------------------------------------------------------------------------------------------------------------------------------------------------------------------------------------------------------------------------------------|--|--|
| Item number.                                                         | SGZM21081239                                                                                                                                                                                                                                                                                                       |  |  |
| Material                                                             | glass                                                                                                                                                                                                                                                                                                              |  |  |
| craft                                                                | glass diffuser bottle                                                                                                                                                                                                                                                                                              |  |  |
| Sample time                                                          | 1. 5 days if there is glass shape and size                                                                                                                                                                                                                                                                         |  |  |
|                                                                      | 2. 15 days, if you need new shapes and sizes glass                                                                                                                                                                                                                                                                 |  |  |
| Packing                                                              | The usual packing, 4 pieces in the inner box, 48 pieces box                                                                                                                                                                                                                                                        |  |  |
| Product Capacity 500,000 ~ 1,000,000 pieces per month                |                                                                                                                                                                                                                                                                                                                    |  |  |
| Delivery time                                                        | Within 35 days after sampling and order confirmed                                                                                                                                                                                                                                                                  |  |  |
| Payment terms                                                        | 30% deposit by T / T in advance and balance against copy of B / L                                                                                                                                                                                                                                                  |  |  |
| Delivery                                                             | By sea, by air, through express and shipping agent acceptable                                                                                                                                                                                                                                                      |  |  |
| Sample time  Packing  Product Capacity  Delivery time  Payment terms | 1. 5 days if there is glass shape and size 2. 15 days, if you need new shapes and sizes glass The usual packing, 4 pieces in the inner box, 48 pieces box 500,000 ~ 1,000,000 pieces per month Within 35 days after sampling and order confirmed 30% deposit by T / T in advance and balance against copy of B / L |  |  |