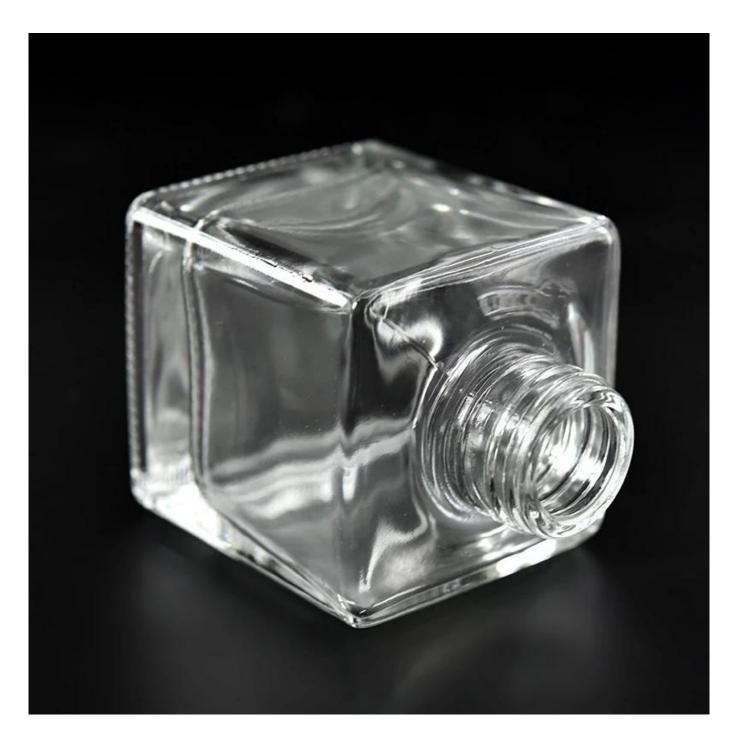

### hot sales 150ml square glass diffuser bottle

### Candle Jars Description

| Carrare jars bescription                                             |                                                                                                                                                                                                                                                                                                                    |  |  |
|----------------------------------------------------------------------|--------------------------------------------------------------------------------------------------------------------------------------------------------------------------------------------------------------------------------------------------------------------------------------------------------------------|--|--|
| Item number.                                                         | SGZM21081239                                                                                                                                                                                                                                                                                                       |  |  |
| Material                                                             | glass                                                                                                                                                                                                                                                                                                              |  |  |
| craft                                                                | glass diffuser bottle                                                                                                                                                                                                                                                                                              |  |  |
| Sample time                                                          | 1. 5 days if there is glass shape and size                                                                                                                                                                                                                                                                         |  |  |
|                                                                      | 2. 15 days, if you need new shapes and sizes glass                                                                                                                                                                                                                                                                 |  |  |
| Packing                                                              | The usual packing, 4 pieces in the inner box, 48 pieces box                                                                                                                                                                                                                                                        |  |  |
| Product Capacity 500,000 ~ 1,000,000 pieces per month                |                                                                                                                                                                                                                                                                                                                    |  |  |
| Delivery time                                                        | Within 35 days after sampling and order confirmed                                                                                                                                                                                                                                                                  |  |  |
| Payment terms                                                        | 30% deposit by T / T in advance and balance against copy of B / L                                                                                                                                                                                                                                                  |  |  |
| Delivery                                                             | By sea, by air, through express and shipping agent acceptable                                                                                                                                                                                                                                                      |  |  |
| Sample time  Packing  Product Capacity  Delivery time  Payment terms | 1. 5 days if there is glass shape and size 2. 15 days, if you need new shapes and sizes glass The usual packing, 4 pieces in the inner box, 48 pieces box 500,000 ~ 1,000,000 pieces per month Within 35 days after sampling and order confirmed 30% deposit by T / T in advance and balance against copy of B / L |  |  |

| Product Features 1. Home decorations glass candle jar from high quality |                                                                           |  |  |  |
|-------------------------------------------------------------------------|---------------------------------------------------------------------------|--|--|--|
|                                                                         | 2. Suitable for use at hotel, home, etc.                                  |  |  |  |
|                                                                         | 3. Meet the ASTM Test                                                     |  |  |  |
|                                                                         |                                                                           |  |  |  |
|                                                                         |                                                                           |  |  |  |
| For your choice                                                         | 1. Various designs and sizes for selection                                |  |  |  |
|                                                                         | 2 Any color painted, cool, plating, laser model Processing cutter         |  |  |  |
|                                                                         | 3. Special package as shrink film, color gift box, white gift box, etc.   |  |  |  |
|                                                                         | 4. We have a professional workshop and warehouse for ensure delivery time |  |  |  |
|                                                                         |                                                                           |  |  |  |
|                                                                         |                                                                           |  |  |  |