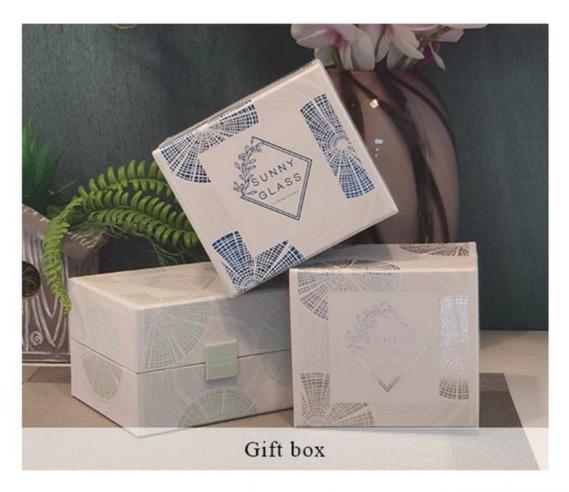

| Product Features 1. Home decorations glass candle jar from high quality |                                                                           |  |  |  |
|-------------------------------------------------------------------------|---------------------------------------------------------------------------|--|--|--|
|                                                                         | 2. Suitable for use at hotel, home, etc.                                  |  |  |  |
|                                                                         | 3. Meet the ASTM Test                                                     |  |  |  |
|                                                                         |                                                                           |  |  |  |
|                                                                         |                                                                           |  |  |  |
| For your choice                                                         | 1. Various designs and sizes for selection                                |  |  |  |
|                                                                         | 2 Any color painted, cool, plating, laser model Processing cutter         |  |  |  |
|                                                                         | 3. Special package as shrink film, color gift box, white gift box, etc.   |  |  |  |
|                                                                         | 4. We have a professional workshop and warehouse for ensure delivery time |  |  |  |
|                                                                         |                                                                           |  |  |  |
|                                                                         |                                                                           |  |  |  |