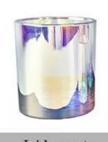

### hot sales 150ml square glass diffuser bottle

### Candle Jars Description

| Carrare jars bescription                                             |                                                                                                                                                                                                                                                                                                                    |  |  |
|----------------------------------------------------------------------|--------------------------------------------------------------------------------------------------------------------------------------------------------------------------------------------------------------------------------------------------------------------------------------------------------------------|--|--|
| Item number.                                                         | SGZM21081239                                                                                                                                                                                                                                                                                                       |  |  |
| Material                                                             | glass                                                                                                                                                                                                                                                                                                              |  |  |
| craft                                                                | glass diffuser bottle                                                                                                                                                                                                                                                                                              |  |  |
| Sample time                                                          | 1. 5 days if there is glass shape and size                                                                                                                                                                                                                                                                         |  |  |
|                                                                      | 2. 15 days, if you need new shapes and sizes glass                                                                                                                                                                                                                                                                 |  |  |
| Packing                                                              | The usual packing, 4 pieces in the inner box, 48 pieces box                                                                                                                                                                                                                                                        |  |  |
| Product Capacity 500,000 ~ 1,000,000 pieces per month                |                                                                                                                                                                                                                                                                                                                    |  |  |
| Delivery time                                                        | Within 35 days after sampling and order confirmed                                                                                                                                                                                                                                                                  |  |  |
| Payment terms                                                        | 30% deposit by T / T in advance and balance against copy of B / L                                                                                                                                                                                                                                                  |  |  |
| Delivery                                                             | By sea, by air, through express and shipping agent acceptable                                                                                                                                                                                                                                                      |  |  |
| Sample time  Packing  Product Capacity  Delivery time  Payment terms | 1. 5 days if there is glass shape and size 2. 15 days, if you need new shapes and sizes glass The usual packing, 4 pieces in the inner box, 48 pieces box 500,000 ~ 1,000,000 pieces per month Within 35 days after sampling and order confirmed 30% deposit by T / T in advance and balance against copy of B / L |  |  |