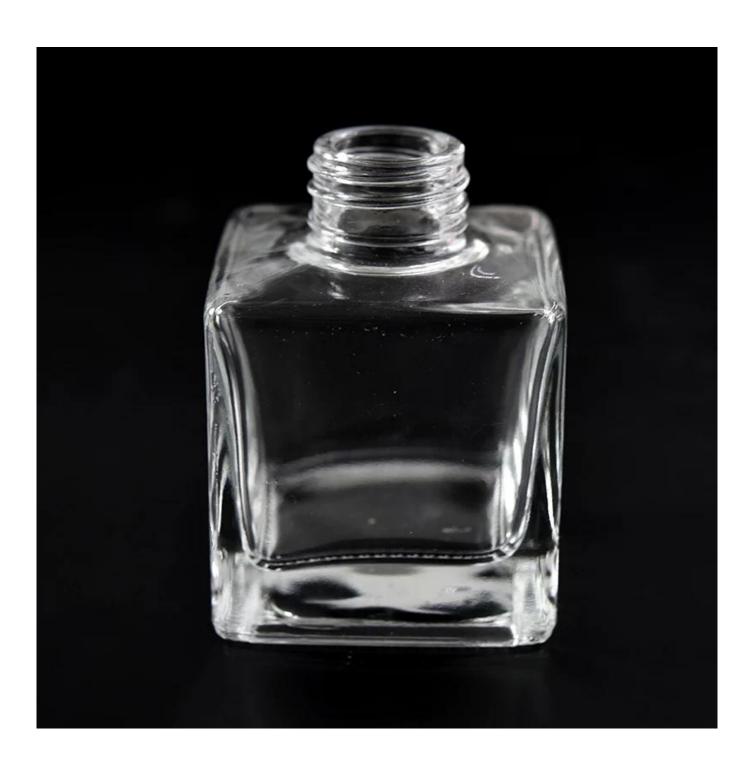

### hot sales 150ml square glass diffuser bottle

### Candle Jars Description

| Carrare jars bescription                                             |                                                                                                                                                                                                                                                                                                                    |  |  |
|----------------------------------------------------------------------|--------------------------------------------------------------------------------------------------------------------------------------------------------------------------------------------------------------------------------------------------------------------------------------------------------------------|--|--|
| Item number.                                                         | SGZM21081239                                                                                                                                                                                                                                                                                                       |  |  |
| Material                                                             | glass                                                                                                                                                                                                                                                                                                              |  |  |
| craft                                                                | glass diffuser bottle                                                                                                                                                                                                                                                                                              |  |  |
| Sample time                                                          | 1. 5 days if there is glass shape and size                                                                                                                                                                                                                                                                         |  |  |
|                                                                      | 2. 15 days, if you need new shapes and sizes glass                                                                                                                                                                                                                                                                 |  |  |
| Packing                                                              | The usual packing, 4 pieces in the inner box, 48 pieces box                                                                                                                                                                                                                                                        |  |  |
| Product Capacity 500,000 ~ 1,000,000 pieces per month                |                                                                                                                                                                                                                                                                                                                    |  |  |
| Delivery time                                                        | Within 35 days after sampling and order confirmed                                                                                                                                                                                                                                                                  |  |  |
| Payment terms                                                        | 30% deposit by T / T in advance and balance against copy of B / L                                                                                                                                                                                                                                                  |  |  |
| Delivery                                                             | By sea, by air, through express and shipping agent acceptable                                                                                                                                                                                                                                                      |  |  |
| Sample time  Packing  Product Capacity  Delivery time  Payment terms | 1. 5 days if there is glass shape and size 2. 15 days, if you need new shapes and sizes glass The usual packing, 4 pieces in the inner box, 48 pieces box 500,000 ~ 1,000,000 pieces per month Within 35 days after sampling and order confirmed 30% deposit by T / T in advance and balance against copy of B / L |  |  |