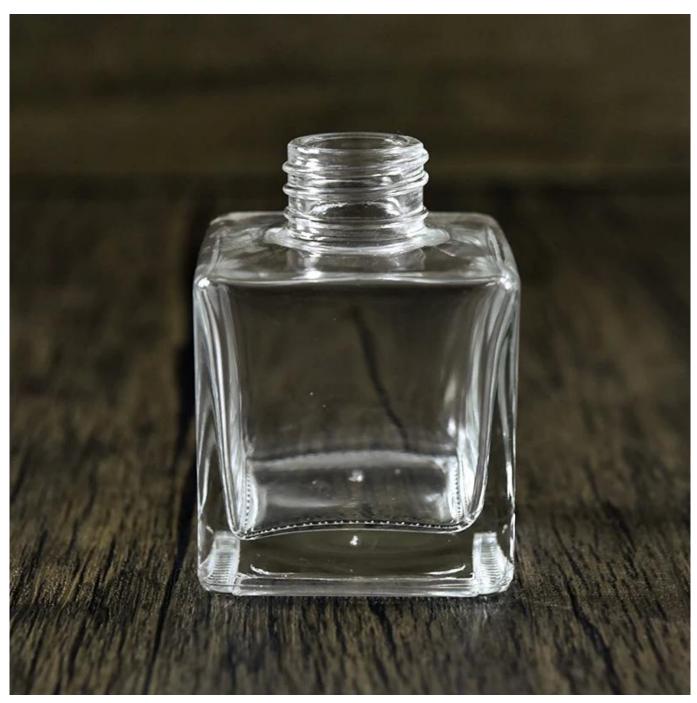

### hot sales 150ml square glass diffuser bottle

### Candle Jars Description

| Carrare jars bescription                                             |                                                                                                                                                                                                                                                                                                                    |  |  |
|----------------------------------------------------------------------|--------------------------------------------------------------------------------------------------------------------------------------------------------------------------------------------------------------------------------------------------------------------------------------------------------------------|--|--|
| Item number.                                                         | SGZM21081239                                                                                                                                                                                                                                                                                                       |  |  |
| Material                                                             | glass                                                                                                                                                                                                                                                                                                              |  |  |
| craft                                                                | glass diffuser bottle                                                                                                                                                                                                                                                                                              |  |  |
| Sample time                                                          | 1. 5 days if there is glass shape and size                                                                                                                                                                                                                                                                         |  |  |
|                                                                      | 2. 15 days, if you need new shapes and sizes glass                                                                                                                                                                                                                                                                 |  |  |
| Packing                                                              | The usual packing, 4 pieces in the inner box, 48 pieces box                                                                                                                                                                                                                                                        |  |  |
| Product Capacity 500,000 ~ 1,000,000 pieces per month                |                                                                                                                                                                                                                                                                                                                    |  |  |
| Delivery time                                                        | Within 35 days after sampling and order confirmed                                                                                                                                                                                                                                                                  |  |  |
| Payment terms                                                        | 30% deposit by T / T in advance and balance against copy of B / L                                                                                                                                                                                                                                                  |  |  |
| Delivery                                                             | By sea, by air, through express and shipping agent acceptable                                                                                                                                                                                                                                                      |  |  |
| Sample time  Packing  Product Capacity  Delivery time  Payment terms | 1. 5 days if there is glass shape and size 2. 15 days, if you need new shapes and sizes glass The usual packing, 4 pieces in the inner box, 48 pieces box 500,000 ~ 1,000,000 pieces per month Within 35 days after sampling and order confirmed 30% deposit by T / T in advance and balance against copy of B / L |  |  |