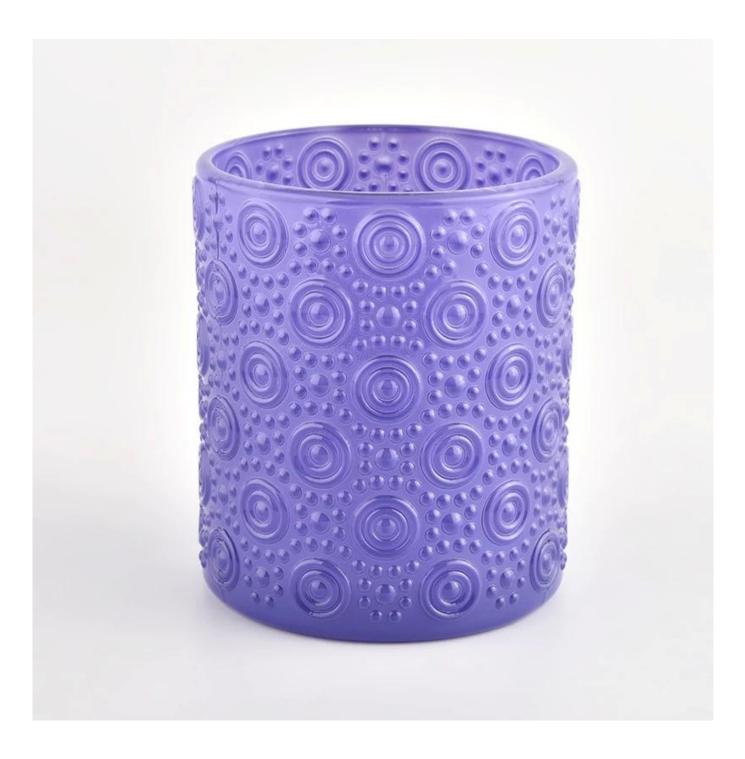

#### hot sales embossing glass candle jars

| Candle Jars Description                               |                                                                   |  |  |  |
|-------------------------------------------------------|-------------------------------------------------------------------|--|--|--|
| ltem number.                                          | SGCX21122420                                                      |  |  |  |
| Material                                              | glass                                                             |  |  |  |
| craft                                                 | pressed glass candle jars                                         |  |  |  |
| Sample time                                           | 1. 5 days if there is glass shape and size                        |  |  |  |
|                                                       | 2. 15 days, if you need new shapes and sizes glass                |  |  |  |
| Packing                                               | The usual packing, 4 pieces in the inner box, 48 pieces box       |  |  |  |
| Product Capacity 500,000 ~ 1,000,000 pieces per month |                                                                   |  |  |  |
| Delivery time                                         | Within 35 days after sampling and order confirmed                 |  |  |  |
| Payment terms                                         | 30% deposit by T / T in advance and balance against copy of B / L |  |  |  |
| Delivery                                              | By sea, by air, through express and shipping agent acceptable     |  |  |  |

| Product Features1. Home decorations glass candle jar from high quality |                                                                           |  |  |  |
|------------------------------------------------------------------------|---------------------------------------------------------------------------|--|--|--|
| FIGURE Features                                                        | a. nome decorations glass candle jar nom high quality                     |  |  |  |
|                                                                        | 2. Suitable for use at hotel, home, etc.                                  |  |  |  |
|                                                                        | 3. Meet the ASTM Test                                                     |  |  |  |
|                                                                        |                                                                           |  |  |  |
|                                                                        |                                                                           |  |  |  |
| For your choice                                                        | 1. Various designs and sizes for selection                                |  |  |  |
|                                                                        | 2 Any color painted, cool, plating, laser model Processing cutter         |  |  |  |
|                                                                        | 3. Special package as shrink film, color gift box, white gift box, etc.   |  |  |  |
|                                                                        | 4. We have a professional workshop and warehouse for ensure delivery time |  |  |  |
|                                                                        |                                                                           |  |  |  |
|                                                                        |                                                                           |  |  |  |