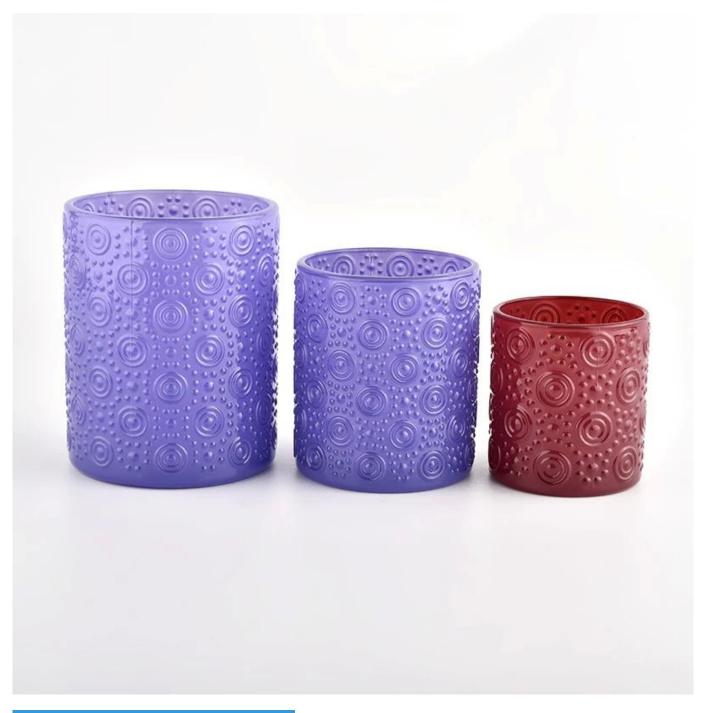

#### hot sales embossing glass candle jars

| Candle Jars Description                               |                                                                   |  |  |  |
|-------------------------------------------------------|-------------------------------------------------------------------|--|--|--|
| ltem number.                                          | SGCX21122420                                                      |  |  |  |
| Material                                              | glass                                                             |  |  |  |
| craft                                                 | pressed glass candle jars                                         |  |  |  |
| Sample time                                           | 1. 5 days if there is glass shape and size                        |  |  |  |
|                                                       | 2. 15 days, if you need new shapes and sizes glass                |  |  |  |
| Packing                                               | The usual packing, 4 pieces in the inner box, 48 pieces box       |  |  |  |
| Product Capacity 500,000 ~ 1,000,000 pieces per month |                                                                   |  |  |  |
| Delivery time                                         | Within 35 days after sampling and order confirmed                 |  |  |  |
| Payment terms                                         | 30% deposit by T / T in advance and balance against copy of B / L |  |  |  |
| Delivery                                              | By sea, by air, through express and shipping agent acceptable     |  |  |  |

| Product Features1. Home decorations glass candle jar from high quality |                                                                           |  |  |  |
|------------------------------------------------------------------------|---------------------------------------------------------------------------|--|--|--|
| FIGURE Features                                                        | a. nome decorations glass candle jar nom high quality                     |  |  |  |
|                                                                        | 2. Suitable for use at hotel, home, etc.                                  |  |  |  |
|                                                                        | 3. Meet the ASTM Test                                                     |  |  |  |
|                                                                        |                                                                           |  |  |  |
|                                                                        |                                                                           |  |  |  |
| For your choice                                                        | 1. Various designs and sizes for selection                                |  |  |  |
|                                                                        | 2 Any color painted, cool, plating, laser model Processing cutter         |  |  |  |
|                                                                        | 3. Special package as shrink film, color gift box, white gift box, etc.   |  |  |  |
|                                                                        | 4. We have a professional workshop and warehouse for ensure delivery time |  |  |  |
|                                                                        |                                                                           |  |  |  |
|                                                                        |                                                                           |  |  |  |