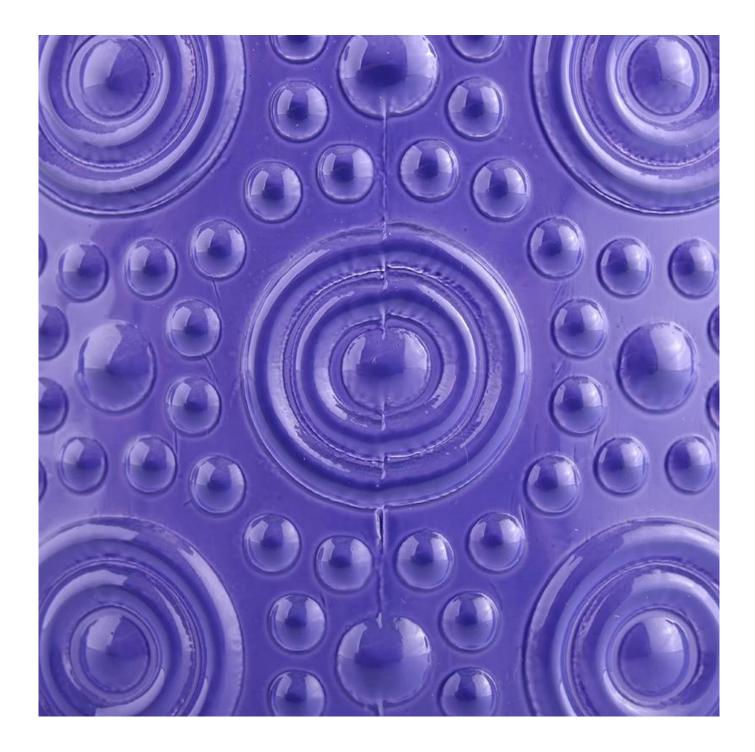

#### hot sales embossing glass candle jars

| Product Features1. Home decorations glass candle jar from high quality |                                                                           |  |  |  |
|------------------------------------------------------------------------|---------------------------------------------------------------------------|--|--|--|
| FIGURE Features                                                        | a. nome decorations glass candle jar nom high quality                     |  |  |  |
|                                                                        | 2. Suitable for use at hotel, home, etc.                                  |  |  |  |
|                                                                        | 3. Meet the ASTM Test                                                     |  |  |  |
|                                                                        |                                                                           |  |  |  |
|                                                                        |                                                                           |  |  |  |
| For your choice                                                        | 1. Various designs and sizes for selection                                |  |  |  |
|                                                                        | 2 Any color painted, cool, plating, laser model Processing cutter         |  |  |  |
|                                                                        | 3. Special package as shrink film, color gift box, white gift box, etc.   |  |  |  |
|                                                                        | 4. We have a professional workshop and warehouse for ensure delivery time |  |  |  |
|                                                                        |                                                                           |  |  |  |
|                                                                        |                                                                           |  |  |  |