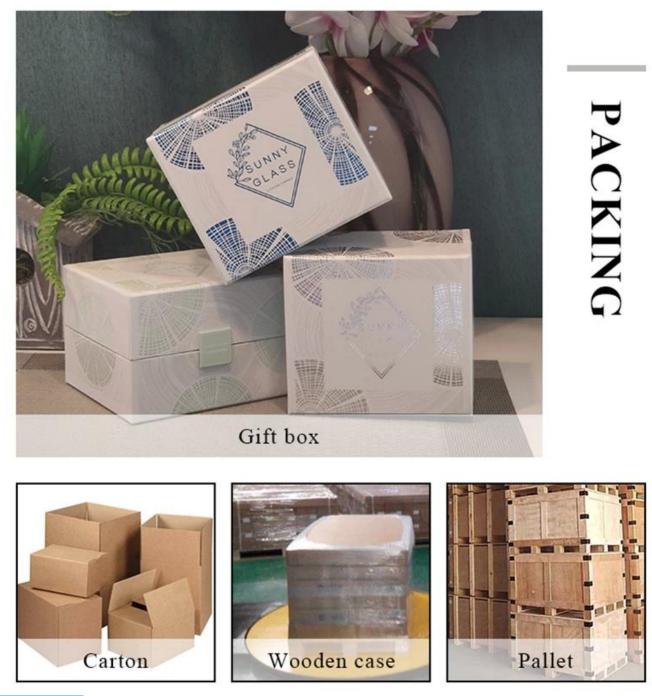

| Candle Jars Description                               |                                                                   |  |  |  |
|-------------------------------------------------------|-------------------------------------------------------------------|--|--|--|
| ltem number.                                          | SGCX21122420                                                      |  |  |  |
| Material                                              | glass                                                             |  |  |  |
| craft                                                 | pressed glass candle jars                                         |  |  |  |
| Sample time                                           | 1. 5 days if there is glass shape and size                        |  |  |  |
|                                                       | 2. 15 days, if you need new shapes and sizes glass                |  |  |  |
| Packing                                               | The usual packing, 4 pieces in the inner box, 48 pieces box       |  |  |  |
| Product Capacity 500,000 ~ 1,000,000 pieces per month |                                                                   |  |  |  |
| Delivery time                                         | Within 35 days after sampling and order confirmed                 |  |  |  |
| Payment terms                                         | 30% deposit by T / T in advance and balance against copy of B / L |  |  |  |
| Delivery                                              | By sea, by air, through express and shipping agent acceptable     |  |  |  |