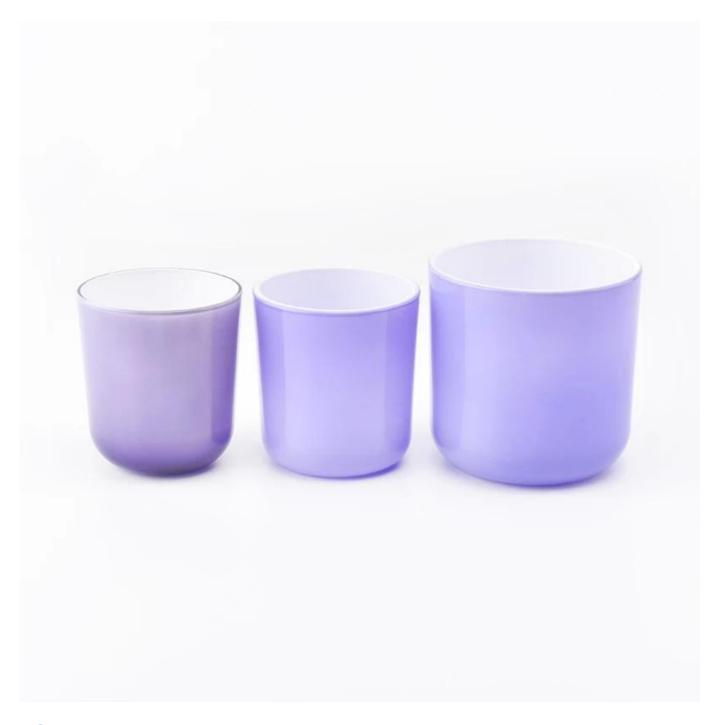

## **Product Details**

| Item numbe       | SGJD19042402                                                                                                                                                                                                |
|------------------|-------------------------------------------------------------------------------------------------------------------------------------------------------------------------------------------------------------|
| Specification    | Small size: Top dia: 79mm Bottom dia: 72mm Height: 87mm Weight: 270g Capacity: 270ml Big size: Top dia: 100mm Bottom dia: 96mm Height: 99mm Weight: 494g Capacity: 492ml                                    |
| Sampling time    | 1.5 days if the shape and size of the products exist 2.15 days if you need new shape and size of the products                                                                                               |
| package          | 24pcs / 36pcs / 48pcs security regular packing and so on. For export carton with egg divider                                                                                                                |
| MOQ              | 10000pcs                                                                                                                                                                                                    |
| Delivery time    | Within 35 days after the order confirmed                                                                                                                                                                    |
| Payment terms    | 30% deposit by T / T in advance, balance against copy of B / L                                                                                                                                              |
| Product features | <ol> <li>High quality and competitive prices</li> <li>Test of FDA, SGS, LFGB etc.</li> <li>Eco friendly</li> <li>It is widely aimed at weddings, parties, home, bars, etc.</li> <li>machine made</li> </ol> |