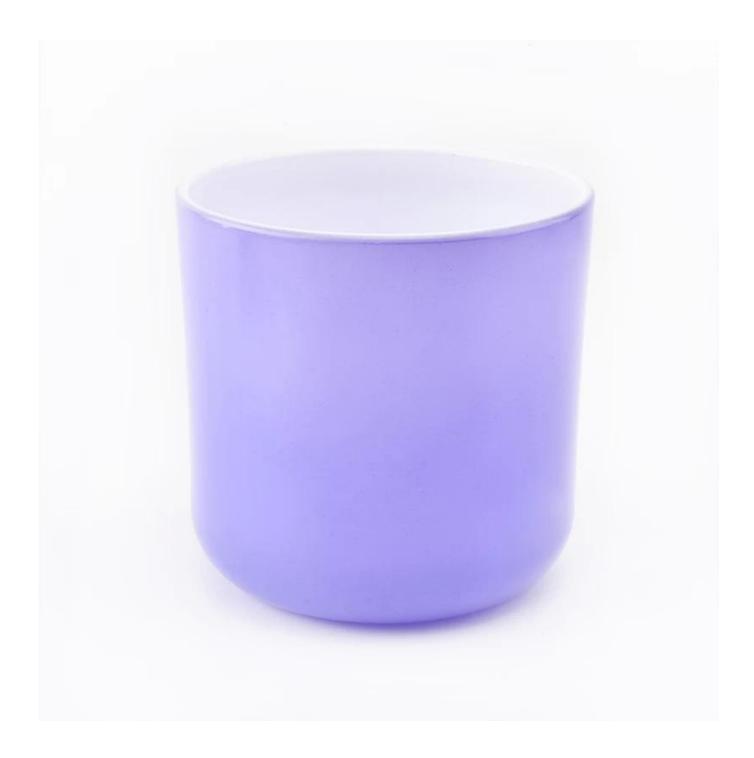

## **Product Details**

| Item numbe       | SGJD19042402                                                                                                                                                                                                |
|------------------|-------------------------------------------------------------------------------------------------------------------------------------------------------------------------------------------------------------|
| Specification    | Small size: Top dia: 79mm Bottom dia: 72mm Height: 87mm Weight: 270g Capacity: 270ml Big size: Top dia: 100mm Bottom dia: 96mm Height: 99mm Weight: 494g Capacity: 492ml                                    |
| Sampling time    | 1.5 days if the shape and size of the products exist 2.15 days if you need new shape and size of the products                                                                                               |
| package          | 24pcs / 36pcs / 48pcs security regular packing and so on. For export carton with egg divider                                                                                                                |
| MOQ              | 10000pcs                                                                                                                                                                                                    |
| Delivery time    | Within 35 days after the order confirmed                                                                                                                                                                    |
| Payment terms    | 30% deposit by T / T in advance, balance against copy of B / L                                                                                                                                              |
| Product features | <ol> <li>High quality and competitive prices</li> <li>Test of FDA, SGS, LFGB etc.</li> <li>Eco friendly</li> <li>It is widely aimed at weddings, parties, home, bars, etc.</li> <li>machine made</li> </ol> |