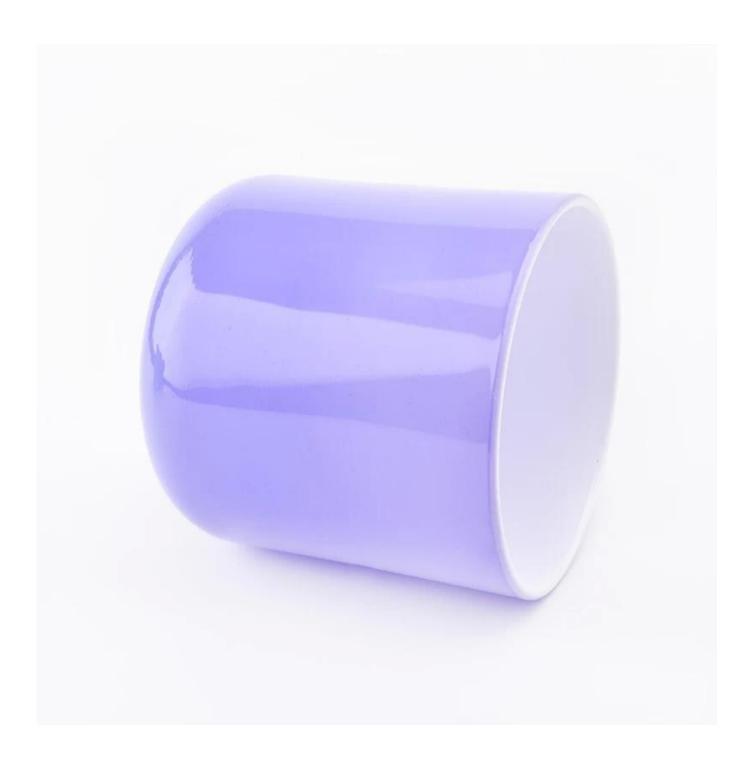

## **Product Details**

| Item numbe       | SGJD19042402                                                                                                                                                                                                |
|------------------|-------------------------------------------------------------------------------------------------------------------------------------------------------------------------------------------------------------|
| Specification    | Small size: Top dia: 79mm Bottom dia: 72mm Height: 87mm Weight: 270g Capacity: 270ml Big size: Top dia: 100mm Bottom dia: 96mm Height: 99mm Weight: 494g Capacity: 492ml                                    |
| Sampling time    | 1.5 days if the shape and size of the products exist 2.15 days if you need new shape and size of the products                                                                                               |
| package          | 24pcs / 36pcs / 48pcs security regular packing and so on. For export carton with egg divider                                                                                                                |
| MOQ              | 10000pcs                                                                                                                                                                                                    |
| Delivery time    | Within 35 days after the order confirmed                                                                                                                                                                    |
| Payment terms    | 30% deposit by T / T in advance, balance against copy of B / L                                                                                                                                              |
| Product features | <ol> <li>High quality and competitive prices</li> <li>Test of FDA, SGS, LFGB etc.</li> <li>Eco friendly</li> <li>It is widely aimed at weddings, parties, home, bars, etc.</li> <li>machine made</li> </ol> |