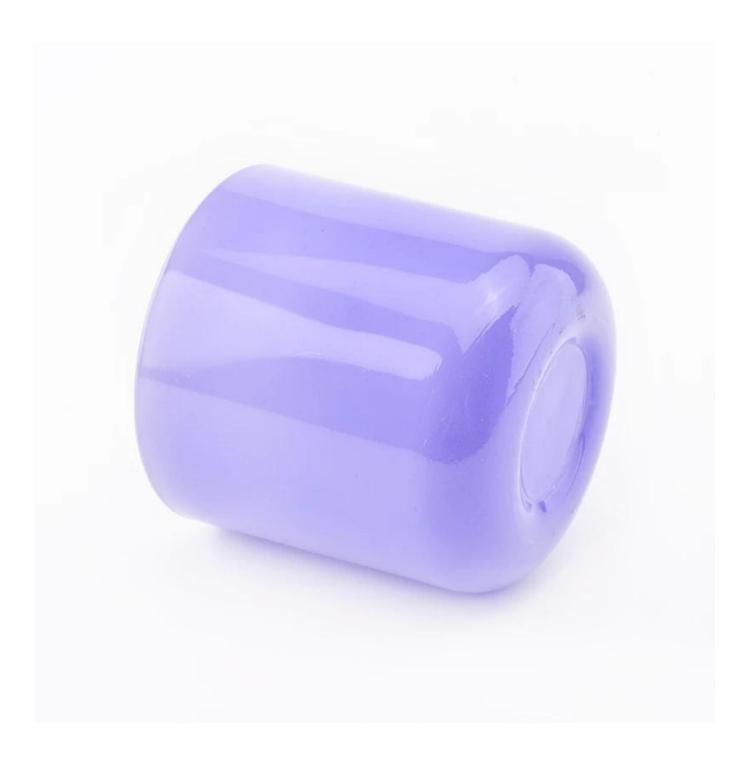

## **Product Details**

| Item numbe       | SGJD19042402                                                                                                                                                                                                |
|------------------|-------------------------------------------------------------------------------------------------------------------------------------------------------------------------------------------------------------|
| Specification    | Small size: Top dia: 79mm Bottom dia: 72mm Height: 87mm Weight: 270g Capacity: 270ml Big size: Top dia: 100mm Bottom dia: 96mm Height: 99mm Weight: 494g Capacity: 492ml                                    |
| Sampling time    | 1.5 days if the shape and size of the products exist 2.15 days if you need new shape and size of the products                                                                                               |
| package          | 24pcs / 36pcs / 48pcs security regular packing and so on. For export carton with egg divider                                                                                                                |
| MOQ              | 10000pcs                                                                                                                                                                                                    |
| Delivery time    | Within 35 days after the order confirmed                                                                                                                                                                    |
| Payment terms    | 30% deposit by T / T in advance, balance against copy of B / L                                                                                                                                              |
| Product features | <ol> <li>High quality and competitive prices</li> <li>Test of FDA, SGS, LFGB etc.</li> <li>Eco friendly</li> <li>It is widely aimed at weddings, parties, home, bars, etc.</li> <li>machine made</li> </ol> |