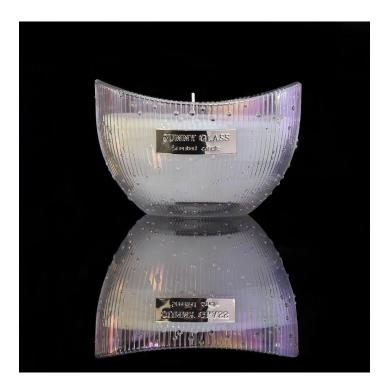

Iridescent decoration boat shape glass candle holder from Sunny Glassware

## Candle Jars Description

Iridescent decoration boat shape glass candle holder from Sunny Glassware

- . Designed by award winning professional in  $\ensuremath{\mathsf{SG}}$
- . Got NEST Fragrances highly admiration
- . Friend or business relationship gift
  - . Relaxation and romantic life