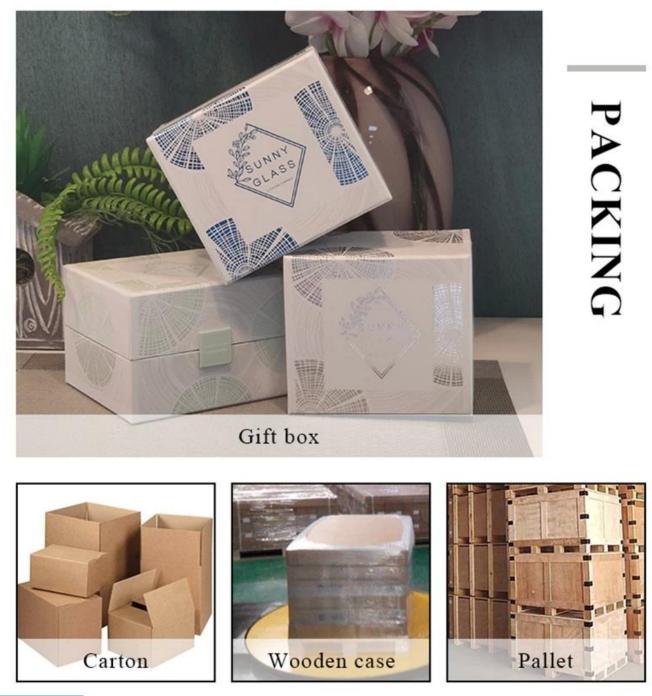

| ltem number.     | SGSJ21120601                                                      |
|------------------|-------------------------------------------------------------------|
| Material         | glass                                                             |
| craft            | Gradient ramp glass candle jars                                   |
| Sample time      | 1. 5 days if there is existing shape and size                     |
|                  | 2. 15 days, if you need new shapes and sizes glass candle jar     |
| Packing          | The usual packing, 4 pieces in the inner box, 48 pieces box       |
| Product Capacity | 500,000 ~ 1,000,000 pieces per month                              |
| Delivery time    | Within 45 days after sampling and order confirmed                 |
| Payment terms    | 30% deposit by T / T in advance and balance against copy of B / L |
| Delivery         | By sea, by air, through express and shipping agent acceptable     |