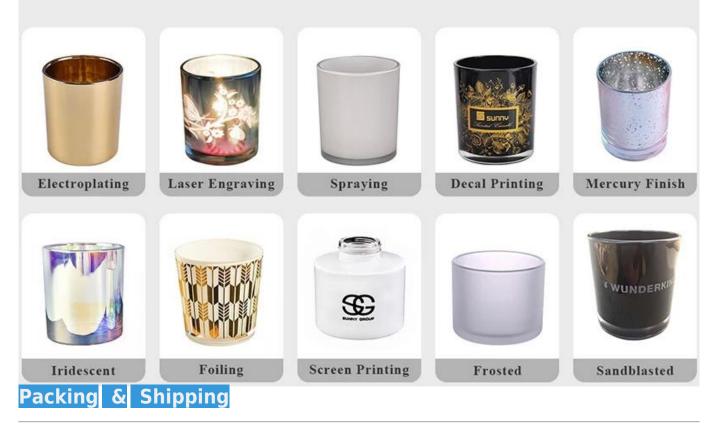

style="width: 800px; height: 589px;" />

| Product Features | 1. Home decorations glass candle jar from high quality                    |
|------------------|---------------------------------------------------------------------------|
|                  | 2. Suitable for use at hotel, home, etc.                                  |
|                  | 3. Meet the ASTM Test                                                     |
|                  |                                                                           |
| For your choico  | 1. Various decigns and sizes for selection                                |
| For your choice  | 1. Various designs and sizes for selection                                |
|                  | 2 Any color painted, cool, plating, laser model Processing cutter         |
|                  | 3. Special package as shrink film, color gift box, white gift box, etc.   |
|                  | 4. We have a professional workshop and warehouse for ensure delivery time |
|                  |                                                                           |
|                  |                                                                           |