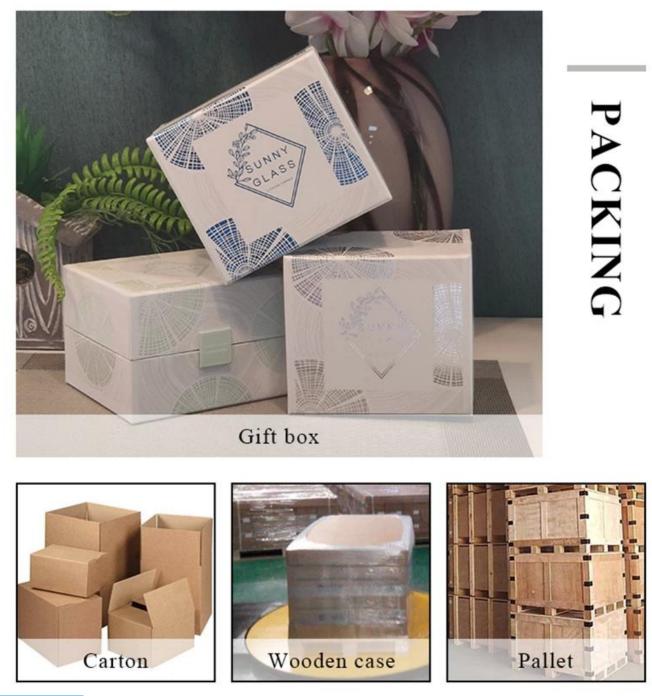

style="width: 800px; height: 589px;" />

| Product Features | 1. Home decorations glass candle jar from high quality                    |
|------------------|---------------------------------------------------------------------------|
|                  | 2. Suitable for use at hotel, home, etc.                                  |
|                  | 3. Meet the ASTM Test                                                     |
|                  |                                                                           |
| For your choico  | 1. Various decigns and sizes for selection                                |
| For your choice  | 1. Various designs and sizes for selection                                |
|                  | 2 Any color painted, cool, plating, laser model Processing cutter         |
|                  | 3. Special package as shrink film, color gift box, white gift box, etc.   |
|                  | 4. We have a professional workshop and warehouse for ensure delivery time |
|                  |                                                                           |
|                  |                                                                           |