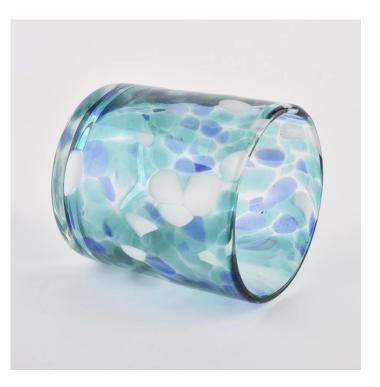

#### Luxury blue and white 500ml glass candle vessele from Sunny Glassware

Why Choose Sunny Glassware

- Upmost dedication to design, never compression on quality
- Sunny Glassware strictly protect the customers" designs, all the newly designed items from us haven"t been copied in three years.
- Product quality is the major focus in Sunny Glassware. Sunny Glassware once demolished 80,000 pcs of glass vessel with barely visible blemish.

Luxury blue and white 500ml glass candle vessele from Sunny Glassware

### Luxury blue and white 500ml glass candle vessele from Sunny Glassware

| ltem number.     | SGLYP21072604                                                     |  |  |  |
|------------------|-------------------------------------------------------------------|--|--|--|
| Material         | glass                                                             |  |  |  |
| craft            | pressed glass candle jars                                         |  |  |  |
| Sample time      | 1. 5 days if there is glass shape and size                        |  |  |  |
|                  | 2. 15 days, if you need new shapes and sizes glass                |  |  |  |
| Packing          | The usual packing, 4 pieces in the inner box, 48 pieces box       |  |  |  |
| Product Capacity | 500,000 ~ 1,000,000 pieces per month                              |  |  |  |
| Delivery time    | Within 35 days after sampling and order confirmed                 |  |  |  |
| Payment terms    | 30% deposit by T / T in advance and balance against copy of B / L |  |  |  |
|                  |                                                                   |  |  |  |
| Delivery         | By sea, by air, through express and shipping agent acceptable     |  |  |  |