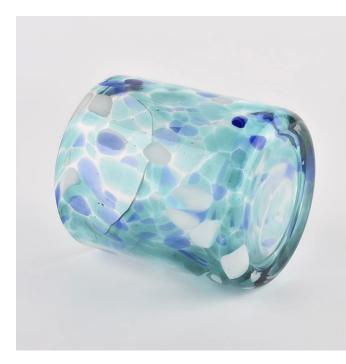

#### Luxury blue and white 500ml glass candle vessele from Sunny Glassware

Why Choose Sunny Glassware

- Upmost dedication to design, never compression on quality
- Sunny Glassware strictly protect the customers" designs, all the newly designed items from us haven"t been copied in three years.
- Product quality is the major focus in Sunny Glassware. Sunny Glassware once demolished 80,000 pcs of glass vessel with barely visible blemish.

Luxury blue and white 500ml glass candle vessele from Sunny Glassware

### Luxury blue and white 500ml glass candle vessele from Sunny Glassware

| ltem number.     | SGLYP21072604                                                     |  |  |  |
|------------------|-------------------------------------------------------------------|--|--|--|
| Material         | glass                                                             |  |  |  |
| craft            | pressed glass candle jars                                         |  |  |  |
| Sample time      | 1. 5 days if there is glass shape and size                        |  |  |  |
|                  | 2. 15 days, if you need new shapes and sizes glass                |  |  |  |
| Packing          | The usual packing, 4 pieces in the inner box, 48 pieces box       |  |  |  |
| Product Capacity | 500,000 ~ 1,000,000 pieces per month                              |  |  |  |
| Delivery time    | Within 35 days after sampling and order confirmed                 |  |  |  |
| Payment terms    | 30% deposit by T / T in advance and balance against copy of B / L |  |  |  |
|                  |                                                                   |  |  |  |
| Delivery         | By sea, by air, through express and shipping agent acceptable     |  |  |  |