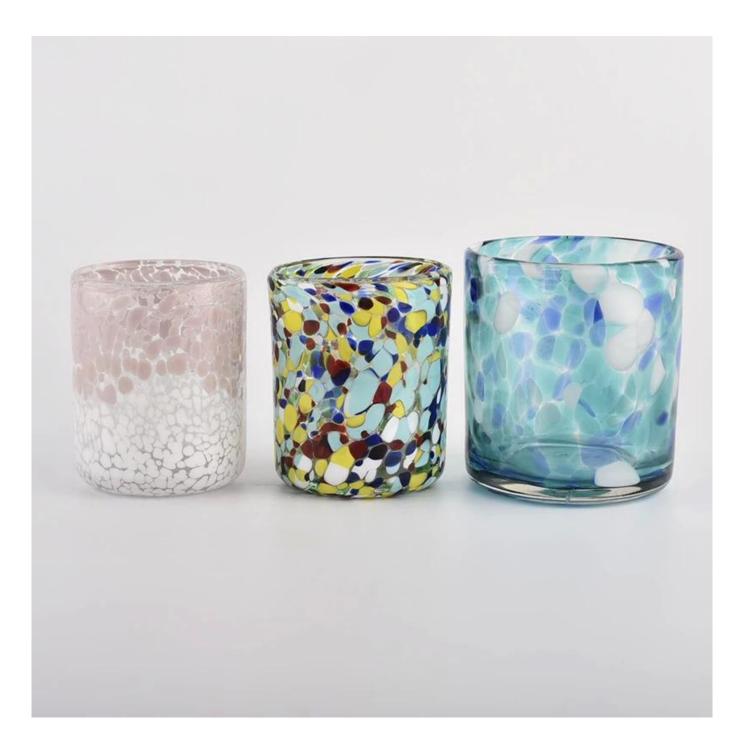

#### Luxury blue and white 500ml glass candle vessele from Sunny Glassware

Why Choose Sunny Glassware

- Upmost dedication to design, never compression on quality
- Sunny Glassware strictly protect the customers" designs, all the newly designed items from us haven"t been copied in three years.
- Product quality is the major focus in Sunny Glassware. Sunny Glassware once demolished 80,000 pcs of glass vessel with barely visible blemish.

Luxury blue and white 500ml glass candle vessele from Sunny Glassware

## Flexible size design allows your market to grow rapidly

Item number:SGLYP21072604 Top dia: 100mm Bottom dia: 92mm Height:104mm Weight:489g Capacity: 495ml MOQ:3,000PCS per design

Custom designs and different sizes available

### Luxury blue and white 500ml glass candle vessele from Sunny Glassware

| ltem number.     | SGLYP21072604                                                     |  |  |  |
|------------------|-------------------------------------------------------------------|--|--|--|
| Material         | glass                                                             |  |  |  |
| craft            | pressed glass candle jars                                         |  |  |  |
| Sample time      | 1. 5 days if there is glass shape and size                        |  |  |  |
|                  | 2. 15 days, if you need new shapes and sizes glass                |  |  |  |
| Packing          | The usual packing, 4 pieces in the inner box, 48 pieces box       |  |  |  |
| Product Capacity | 500,000 ~ 1,000,000 pieces per month                              |  |  |  |
| Delivery time    | Within 35 days after sampling and order confirmed                 |  |  |  |
| Payment terms    | 30% deposit by T / T in advance and balance against copy of B / L |  |  |  |
|                  |                                                                   |  |  |  |
| Delivery         | By sea, by air, through express and shipping agent acceptable     |  |  |  |