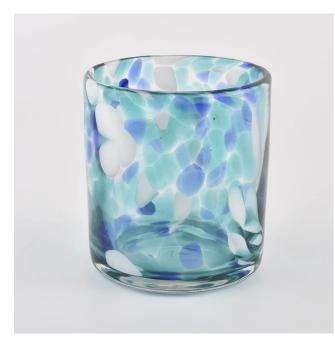

#### Luxury blue and white 500ml glass candle vessele from Sunny Glassware

Why Choose Sunny Glassware

- Upmost dedication to design, never compression on quality
- Sunny Glassware strictly protect the customers" designs, all the newly designed items from us haven"t been copied in three years.
- Product quality is the major focus in Sunny Glassware. Sunny Glassware once demolished 80,000 pcs of glass vessel with barely visible blemish.

Luxury blue and white 500ml glass candle vessele from Sunny Glassware

### Luxury blue and white 500ml glass candle vessele from Sunny Glassware

| ltem number.     | SGLYP21072604                                                     |  |  |  |
|------------------|-------------------------------------------------------------------|--|--|--|
| Material         | glass                                                             |  |  |  |
| craft            | pressed glass candle jars                                         |  |  |  |
| Sample time      | 1. 5 days if there is glass shape and size                        |  |  |  |
|                  | 2. 15 days, if you need new shapes and sizes glass                |  |  |  |
| Packing          | The usual packing, 4 pieces in the inner box, 48 pieces box       |  |  |  |
| Product Capacity | 500,000 ~ 1,000,000 pieces per month                              |  |  |  |
| Delivery time    | Within 35 days after sampling and order confirmed                 |  |  |  |
| Payment terms    | 30% deposit by T / T in advance and balance against copy of B / L |  |  |  |
|                  |                                                                   |  |  |  |
| Delivery         | By sea, by air, through express and shipping agent acceptable     |  |  |  |