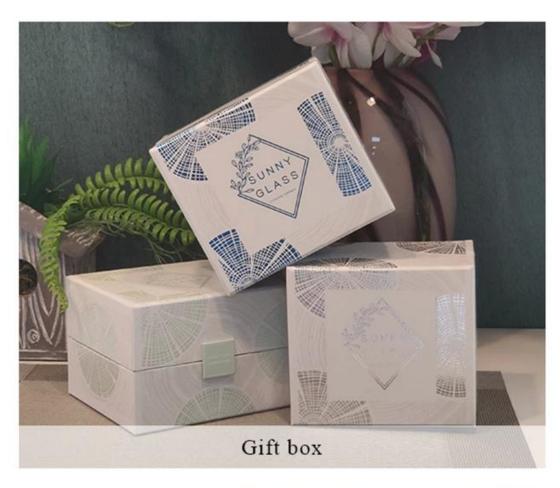

| Product         | 500,000 ~ 1,000,000 pieces per month                                    |  |  |  |
|-----------------|-------------------------------------------------------------------------|--|--|--|
| Capacity        |                                                                         |  |  |  |
| Delivery time   | Within 35 days after sampling and order confirmed                       |  |  |  |
| Payment terms   | 30% deposit by T / T in advance and balance against copy of B / L       |  |  |  |
| Delivery        | By sea, by air, through express and shipping agent acceptable           |  |  |  |
| Product         | 1. Home decorations glass candle jar from high quality                  |  |  |  |
| Features        | 2. Suitable for use at hotel, home, etc.                                |  |  |  |
|                 | 3. Meet the ASTM Test                                                   |  |  |  |
| For your choice | 1. Various designs and sizes for selection                              |  |  |  |
|                 | 2 Any color painted, cool, plating, laser model Processing cutter       |  |  |  |
|                 | 3. Special package as shrink film, color gift box, white gift box, etc. |  |  |  |
|                 | 4. We have a professional workshop and warehouse for ensure             |  |  |  |
|                 | delivery time                                                           |  |  |  |

# **OUR CRAFTS**

Packing & Shipping