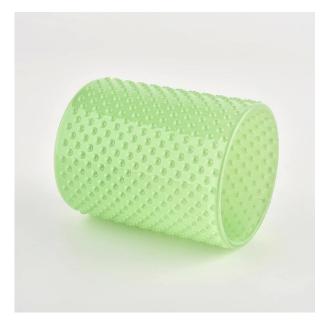

## Luxury candle jars glass beautiful light green for decoration

Why Choose Sunny Glassware

- Upmost dedication to design, never compression on quality
- Sunny Glassware strictly protect the customers" designs, all the newly designed items from us haven"t been copied in three years.
- Product quality is the major focus in Sunny Glassware. Sunny Glassware once demolished 80,000 pcs of glass vessel with barely visible blemish.

Custom designs and different sizes available

Item number:SGCX21122501

Top dia: 77mm Bottom dia: 77mm Height: 98.5mm Weight: 313g Capacity: 315ml MOQ: 3000 pcs

With our strong support, our customers are growing