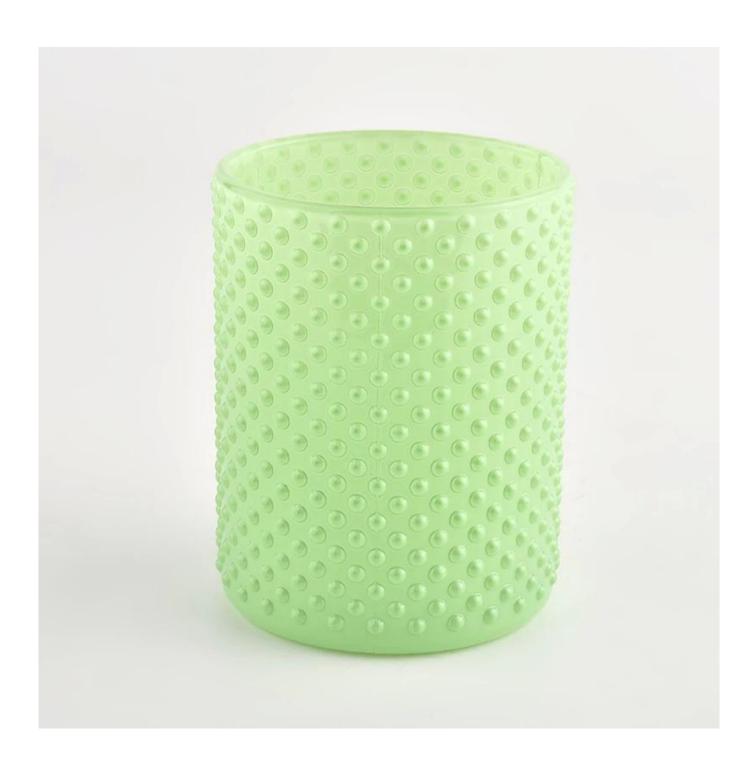

## Luxury candle jars glass beautiful light green for decoration

Why Choose Sunny Glassware

- Upmost dedication to design, never compression on quality
- Sunny Glassware strictly protect the customers" designs, all the newly designed items from us haven"t been copied in three years.
- Product quality is the major focus in Sunny Glassware. Sunny Glassware once demolished 80,000 pcs of glass vessel with barely visible blemish.

Custom designs and different sizes available

Item number:SGCX21122501

Top dia: 77mm Bottom dia: 77mm Height: 98.5mm Weight: 313g Capacity: 315ml MOQ: 3000 pcs

With our strong support, our customers are growing