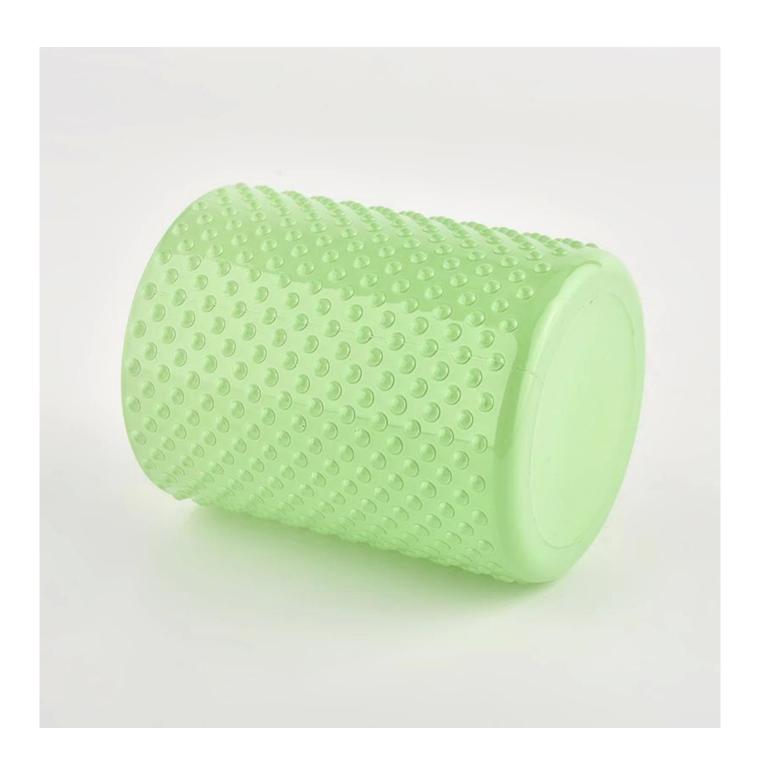

## Luxury candle jars glass beautiful light green for decoration

Why Choose Sunny Glassware

- Upmost dedication to design, never compression on quality
- Sunny Glassware strictly protect the customers" designs, all the newly designed items from us haven"t been copied in three years.
- Product quality is the major focus in Sunny Glassware. Sunny Glassware once demolished 80,000 pcs of glass vessel with barely visible blemish.

Custom designs and different sizes available

Item number:SGCX21122501

Top dia: 77mm Bottom dia: 77mm Height: 98.5mm Weight: 313g Capacity: 315ml MOQ: 3000 pcs

With our strong support, our customers are growing