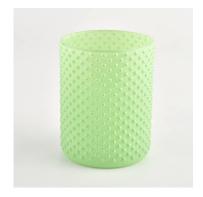

## Luxury candle jars glass beautiful light green for decoration

Why Choose Sunny Glassware

- Upmost dedication to design, never compression on quality
- Sunny Glassware strictly protect the customers" designs, all the newly designed items from us haven"t been copied in three years.
- Product quality is the major focus in Sunny Glassware. Sunny Glassware once demolished 80,000 pcs of glass vessel with barely visible blemish.

Custom designs and different sizes available

Item number:SGCX21122501

Top dia: 77mm Bottom dia: 77mm Height: 98.5mm Weight: 313g Capacity: 315ml MOQ: 3000 pcs

With our strong support, our customers are growing