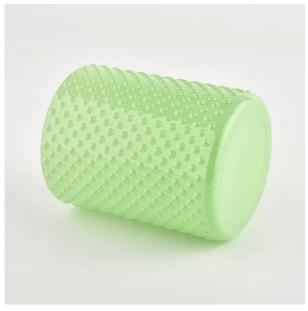

## Luxury candle jars glass beautiful light green for decoration

Why Choose Sunny Glassware

- Upmost dedication to design, never compression on quality
- Sunny Glassware strictly protect the customers" designs, all the newly designed items from us haven"t been copied in three years.
- Product quality is the major focus in Sunny Glassware. Sunny Glassware once demolished 80,000 pcs of glass vessel with barely visible blemish.

Custom designs and different sizes available

Item number:SGCX21122501

Top dia: 77mm Bottom dia: 77mm Height: 98.5mm Weight: 313g Capacity: 315ml MOQ: 3000 pcs

With our strong support, our customers are growing