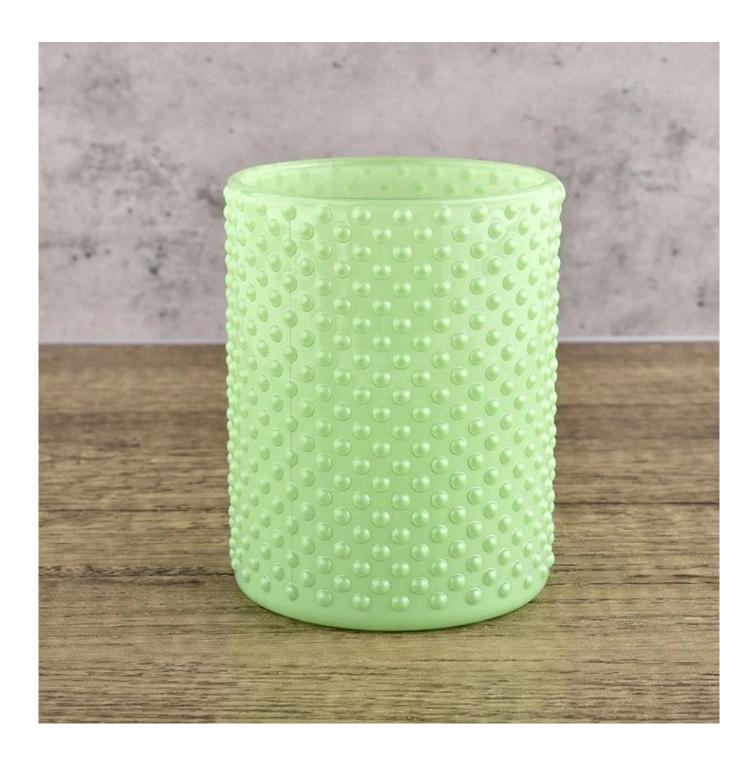

## Luxury candle jars glass beautiful light green for decoration

Why Choose Sunny Glassware

- Upmost dedication to design, never compression on quality
- Sunny Glassware strictly protect the customers" designs, all the newly designed items from us haven"t been copied in three years.
- Product quality is the major focus in Sunny Glassware. Sunny Glassware once demolished 80,000 pcs of glass vessel with barely visible blemish.

Custom designs and different sizes available

Item number:SGCX21122501

Top dia: 77mm Bottom dia: 77mm Height: 98.5mm Weight: 313g Capacity: 315ml MOQ: 3000 pcs

With our strong support, our customers are growing