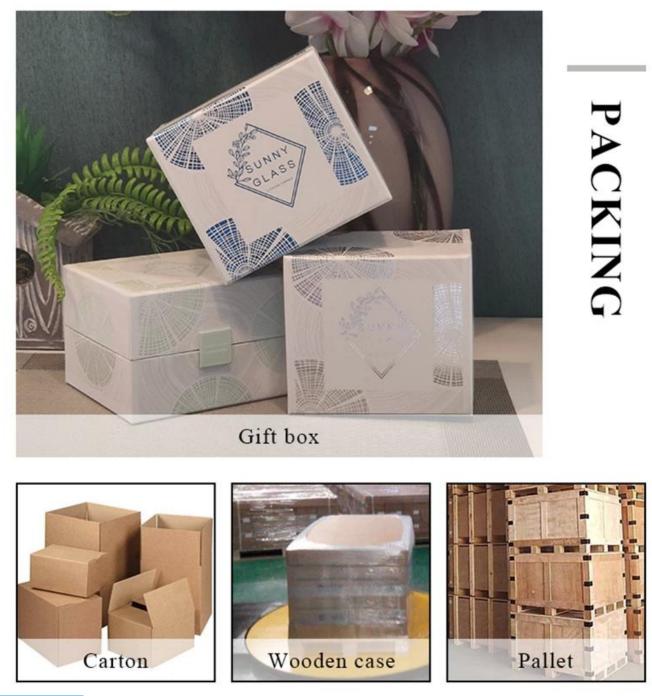

| Payment terms    | 30% deposit by T / T in advance and balance against copy of B / L                                                                                                                                                                                                                                  |  |  |  |
|------------------|----------------------------------------------------------------------------------------------------------------------------------------------------------------------------------------------------------------------------------------------------------------------------------------------------|--|--|--|
| Delivery         | By sea, by air, through express and shipping agent acceptable                                                                                                                                                                                                                                      |  |  |  |
| Product Features | <ol> <li>Home decorations glass candle jar from high quality</li> <li>Suitable for use at hotel, home, etc.</li> <li>Meet the ASTM Test</li> </ol>                                                                                                                                                 |  |  |  |
| For your choice  | <ol> <li>Various designs and sizes for selection</li> <li>Any color painted, cool, plating, laser model Processing cutter</li> <li>Special package as shrink film, color gift box, white gift box, etc.</li> <li>We have a professional workshop and warehouse for ensure delivery time</li> </ol> |  |  |  |
|                  |                                                                                                                                                                                                                                                                                                    |  |  |  |