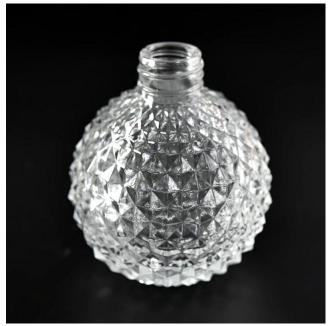

#### Luxury diamond effect 220ml luxury cylinder glass bottle for home deco

Why Choose Sunny Glassware

- Upmost dedication to design, never compression on quality
- Sunny Glassware strictly protect the customers" designs, all the newly designed items from us haven"t been copied in three years.
- Product quality is the major focus in Sunny Glassware. Sunny Glassware once demolished 80,000 pcs of glass vessel with barely visible blemish.

Luxury diamond effect 220ml luxury cylinder glass bottle for home deco

## Flexible size design allows your market to grow rapidly

Item number:SGZM21081227 Top dia: 27mm Bottom dia: 85mm Height: 96mm Weight: 255g Capacity: 220ml MOQ:30,000PCS per design

Custom designs and different sizes available

### Luxury diamond effect 220ml luxury cylinder glass bottle for home deco

| ltem number.     | SGZM21081227                                                   |  |  |
|------------------|----------------------------------------------------------------|--|--|
| Material         | glass                                                          |  |  |
| craft            | pressed glass candle jars                                      |  |  |
| Sample time      | 1. 5 days if there is glass shape and size                     |  |  |
|                  | 2. 15 days, if you need new shapes and sizes glass             |  |  |
| Packing          | The usual packing, 4 pieces in the inner box, 48 pieces box    |  |  |
| Product Capacity | 500,000 ~ 1,000,000 pieces per month                           |  |  |
| Delivery time    | elivery time Within 35 days after sampling and order confirmed |  |  |