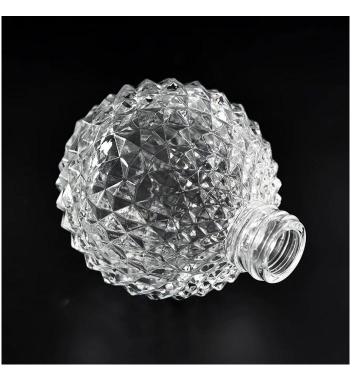

#### Luxury diamond effect 220ml luxury cylinder glass bottle for home deco

Why Choose Sunny Glassware

- Upmost dedication to design, never compression on quality
- Sunny Glassware strictly protect the customers" designs, all the newly designed items from us haven"t been copied in three years.
- Product quality is the major focus in Sunny Glassware. Sunny Glassware once demolished 80,000 pcs of glass vessel with barely visible blemish.

Luxury diamond effect 220ml luxury cylinder glass bottle for home deco

## Flexible size design allows your market to grow rapidly

Item number:SGZM21081227 Top dia: 27mm Bottom dia: 85mm Height: 96mm Weight: 255g Capacity: 220ml MOQ:30,000PCS per design

Custom designs and different sizes available

### Luxury diamond effect 220ml luxury cylinder glass bottle for home deco

| ltem number.     | SGZM21081227                                                   |  |  |
|------------------|----------------------------------------------------------------|--|--|
| Material         | glass                                                          |  |  |
| craft            | pressed glass candle jars                                      |  |  |
| Sample time      | 1. 5 days if there is glass shape and size                     |  |  |
|                  | 2. 15 days, if you need new shapes and sizes glass             |  |  |
| Packing          | The usual packing, 4 pieces in the inner box, 48 pieces box    |  |  |
| Product Capacity | 500,000 ~ 1,000,000 pieces per month                           |  |  |
| Delivery time    | elivery time Within 35 days after sampling and order confirmed |  |  |