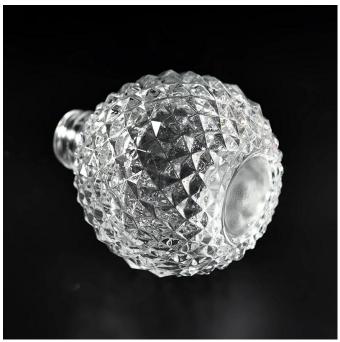

#### Luxury diamond effect 220ml luxury cylinder glass bottle for home deco

Why Choose Sunny Glassware

- Upmost dedication to design, never compression on quality
- Sunny Glassware strictly protect the customers" designs, all the newly designed items from us haven"t been copied in three years.
- Product quality is the major focus in Sunny Glassware. Sunny Glassware once demolished 80,000 pcs of glass vessel with barely visible blemish.

Luxury diamond effect 220ml luxury cylinder glass bottle for home deco

## Flexible size design allows your market to grow rapidly

Item number:SGZM21081227 Top dia: 27mm Bottom dia: 85mm Height: 96mm Weight: 255g Capacity: 220ml MOQ:30,000PCS per design

Custom designs and different sizes available

### Luxury diamond effect 220ml luxury cylinder glass bottle for home deco

| ltem number.     | SGZM21081227                                                   |  |  |
|------------------|----------------------------------------------------------------|--|--|
| Material         | glass                                                          |  |  |
| craft            | pressed glass candle jars                                      |  |  |
| Sample time      | 1. 5 days if there is glass shape and size                     |  |  |
|                  | 2. 15 days, if you need new shapes and sizes glass             |  |  |
| Packing          | The usual packing, 4 pieces in the inner box, 48 pieces box    |  |  |
| Product Capacity | 500,000 ~ 1,000,000 pieces per month                           |  |  |
| Delivery time    | elivery time Within 35 days after sampling and order confirmed |  |  |