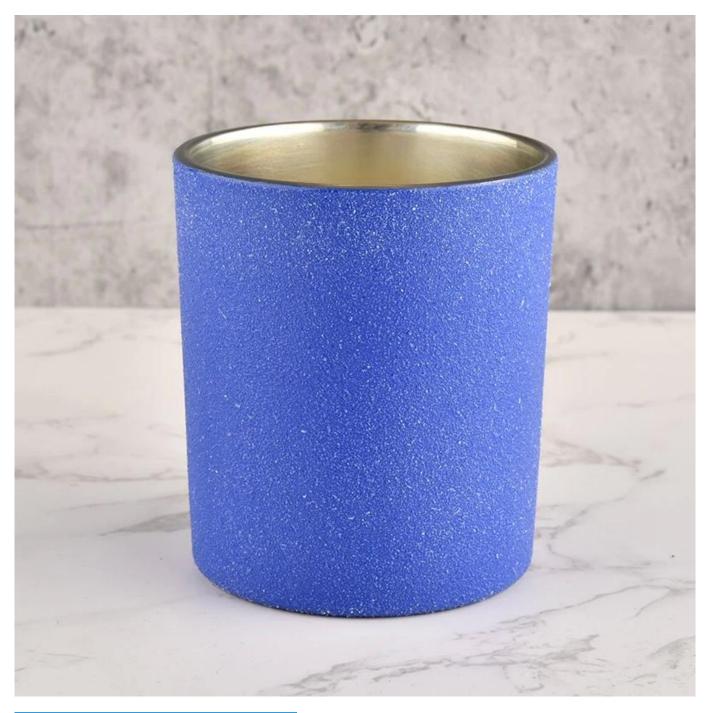

### luxury electroplating blue glass candle jars

### Candle Jars Description

| Item number.                                          | SGHL22012410                                                                                                         |  |  |
|-------------------------------------------------------|----------------------------------------------------------------------------------------------------------------------|--|--|
| Material                                              | glass                                                                                                                |  |  |
| craft                                                 | pressed glass candle jars                                                                                            |  |  |
| 1 '                                                   | <ol> <li>5 days if there is glass shape and size</li> <li>15 days, if you need new shapes and sizes glass</li> </ol> |  |  |
| Packing                                               | The usual packing, 4 pieces in the inner box, 48 pieces box                                                          |  |  |
| Product Capacity 500,000 ~ 1,000,000 pieces per month |                                                                                                                      |  |  |
| Delivery time                                         | Within 35 days after sampling and order confirmed                                                                    |  |  |
| Payment terms                                         | 30% deposit by T / T in advance and balance against copy of B / L                                                    |  |  |
| Delivery                                              | By sea, by air, through express and shipping agent acceptable                                                        |  |  |

| Product Features 1. Home decorations glass candle jar from high quality |                                                                           |  |  |  |
|-------------------------------------------------------------------------|---------------------------------------------------------------------------|--|--|--|
| 2. Suitable for use at hotel, home, etc.                                |                                                                           |  |  |  |
|                                                                         | 3. Meet the ASTM Test                                                     |  |  |  |
|                                                                         |                                                                           |  |  |  |
| Farmana alasias                                                         | 1 Various designs and since for colories                                  |  |  |  |
| For your choice                                                         | 1. Various designs and sizes for selection                                |  |  |  |
|                                                                         | 2 Any color painted, cool, plating, laser model Processing cutter         |  |  |  |
|                                                                         | 3. Special package as shrink film, color gift box, white gift box, etc.   |  |  |  |
|                                                                         | 4. We have a professional workshop and warehouse for ensure delivery time |  |  |  |
|                                                                         |                                                                           |  |  |  |
|                                                                         |                                                                           |  |  |  |