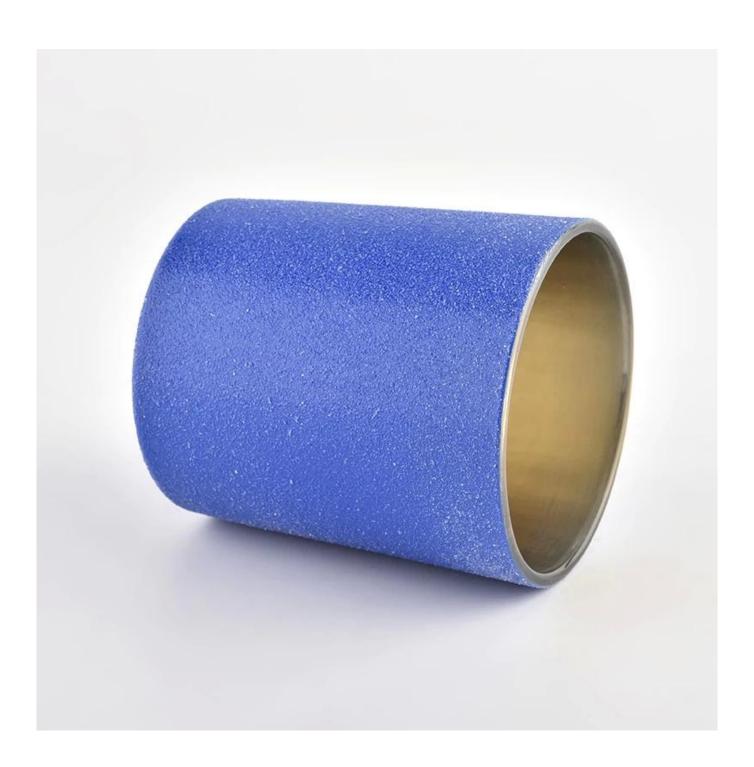

### luxury electroplating blue glass candle jars

### Candle Jars Description

| Item number.                                          | SGHL22012410                                                                                                         |  |  |
|-------------------------------------------------------|----------------------------------------------------------------------------------------------------------------------|--|--|
| Material                                              | glass                                                                                                                |  |  |
| craft                                                 | pressed glass candle jars                                                                                            |  |  |
| 1 '                                                   | <ol> <li>5 days if there is glass shape and size</li> <li>15 days, if you need new shapes and sizes glass</li> </ol> |  |  |
| Packing                                               | The usual packing, 4 pieces in the inner box, 48 pieces box                                                          |  |  |
| Product Capacity 500,000 ~ 1,000,000 pieces per month |                                                                                                                      |  |  |
| Delivery time                                         | Within 35 days after sampling and order confirmed                                                                    |  |  |
| Payment terms                                         | 30% deposit by T / T in advance and balance against copy of B / L                                                    |  |  |
| Delivery                                              | By sea, by air, through express and shipping agent acceptable                                                        |  |  |

| Product Features 1. Home decorations glass candle jar from high quality |                                                                           |  |  |  |
|-------------------------------------------------------------------------|---------------------------------------------------------------------------|--|--|--|
| 2. Suitable for use at hotel, home, etc.                                |                                                                           |  |  |  |
|                                                                         | 3. Meet the ASTM Test                                                     |  |  |  |
|                                                                         |                                                                           |  |  |  |
| Farmana alasias                                                         | 1 Various designs and since for colories                                  |  |  |  |
| For your choice                                                         | 1. Various designs and sizes for selection                                |  |  |  |
|                                                                         | 2 Any color painted, cool, plating, laser model Processing cutter         |  |  |  |
|                                                                         | 3. Special package as shrink film, color gift box, white gift box, etc.   |  |  |  |
|                                                                         | 4. We have a professional workshop and warehouse for ensure delivery time |  |  |  |
|                                                                         |                                                                           |  |  |  |
|                                                                         |                                                                           |  |  |  |