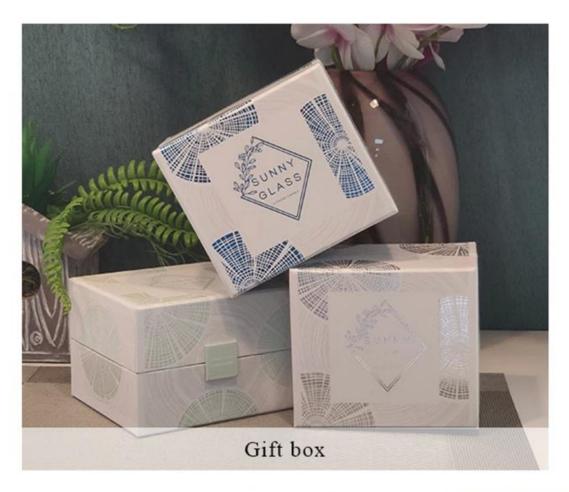

| Product Features 1. Home decorations glass candle jar from high quality |                                                                           |  |  |  |
|-------------------------------------------------------------------------|---------------------------------------------------------------------------|--|--|--|
| 2. Suitable for use at hotel, home, etc.                                |                                                                           |  |  |  |
|                                                                         | 3. Meet the ASTM Test                                                     |  |  |  |
|                                                                         |                                                                           |  |  |  |
| Farmana alasias                                                         | 1 Various designs and since for colories                                  |  |  |  |
| For your choice                                                         | 1. Various designs and sizes for selection                                |  |  |  |
|                                                                         | 2 Any color painted, cool, plating, laser model Processing cutter         |  |  |  |
|                                                                         | 3. Special package as shrink film, color gift box, white gift box, etc.   |  |  |  |
|                                                                         | 4. We have a professional workshop and warehouse for ensure delivery time |  |  |  |
|                                                                         |                                                                           |  |  |  |
|                                                                         |                                                                           |  |  |  |