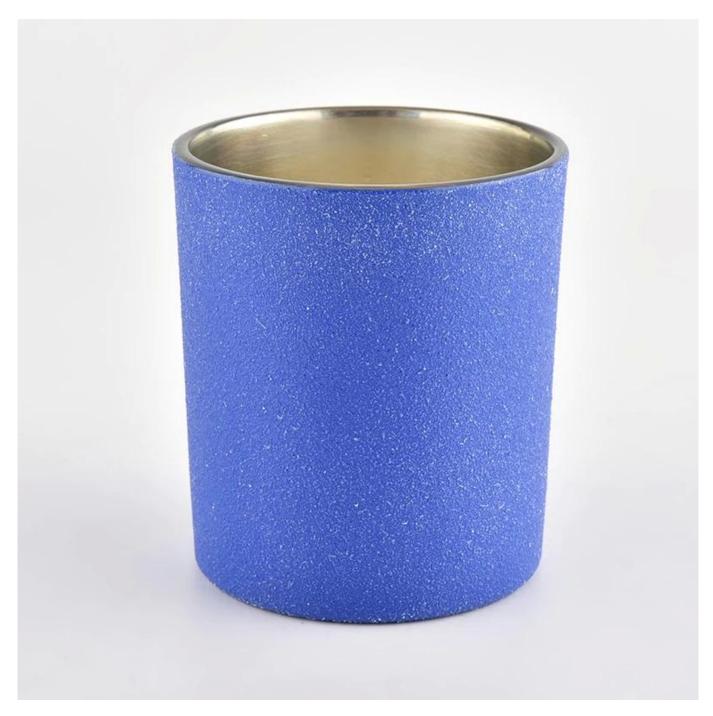

### luxury electroplating blue glass candle jars

### Candle Jars Description

| Item number.                                          | SGHL22012410                                                                                                         |  |  |
|-------------------------------------------------------|----------------------------------------------------------------------------------------------------------------------|--|--|
| Material                                              | glass                                                                                                                |  |  |
| craft                                                 | pressed glass candle jars                                                                                            |  |  |
| 1 '                                                   | <ol> <li>5 days if there is glass shape and size</li> <li>15 days, if you need new shapes and sizes glass</li> </ol> |  |  |
| Packing                                               | The usual packing, 4 pieces in the inner box, 48 pieces box                                                          |  |  |
| Product Capacity 500,000 ~ 1,000,000 pieces per month |                                                                                                                      |  |  |
| Delivery time                                         | Within 35 days after sampling and order confirmed                                                                    |  |  |
| Payment terms                                         | 30% deposit by T / T in advance and balance against copy of B / L                                                    |  |  |
| Delivery                                              | By sea, by air, through express and shipping agent acceptable                                                        |  |  |

| Product Features 1. Home decorations glass candle jar from high quality |                                                                           |  |  |  |
|-------------------------------------------------------------------------|---------------------------------------------------------------------------|--|--|--|
| 2. Suitable for use at hotel, home, etc.                                |                                                                           |  |  |  |
|                                                                         | 3. Meet the ASTM Test                                                     |  |  |  |
|                                                                         |                                                                           |  |  |  |
| Farmana alasias                                                         | 1 Various designs and since for colories                                  |  |  |  |
| For your choice                                                         | 1. Various designs and sizes for selection                                |  |  |  |
|                                                                         | 2 Any color painted, cool, plating, laser model Processing cutter         |  |  |  |
|                                                                         | 3. Special package as shrink film, color gift box, white gift box, etc.   |  |  |  |
|                                                                         | 4. We have a professional workshop and warehouse for ensure delivery time |  |  |  |
|                                                                         |                                                                           |  |  |  |
|                                                                         |                                                                           |  |  |  |