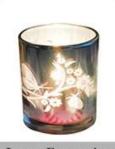

### luxury electroplating blue glass candle jars

### Candle Jars Description

| Item number.                                          | SGHL22012410                                                                                                         |  |  |
|-------------------------------------------------------|----------------------------------------------------------------------------------------------------------------------|--|--|
| Material                                              | glass                                                                                                                |  |  |
| craft                                                 | pressed glass candle jars                                                                                            |  |  |
| 1 '                                                   | <ol> <li>5 days if there is glass shape and size</li> <li>15 days, if you need new shapes and sizes glass</li> </ol> |  |  |
| Packing                                               | The usual packing, 4 pieces in the inner box, 48 pieces box                                                          |  |  |
| Product Capacity 500,000 ~ 1,000,000 pieces per month |                                                                                                                      |  |  |
| Delivery time                                         | Within 35 days after sampling and order confirmed                                                                    |  |  |
| Payment terms                                         | 30% deposit by T / T in advance and balance against copy of B / L                                                    |  |  |
| Delivery                                              | By sea, by air, through express and shipping agent acceptable                                                        |  |  |