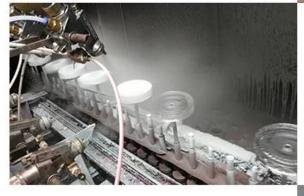

## **02** LASER ENGRAVING

**03** SPRAYING

### **04** VACUUM ELECTROPLATING

**05** SCREEN PRINTING