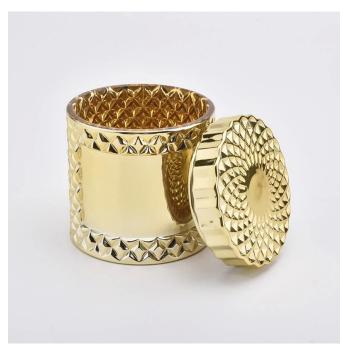

#### Luxury electroplating gold glass candle holder with lid

### Flexible size design allows your market to grow rapidly

Item No.:SGHY19082606CCL Body[] Top dia:85mm Bottom dia: 85mm Height: 80mm Weight:345g Capacity: 260ml Lid: Top dia:83mm Height: 20mm Weight:165g