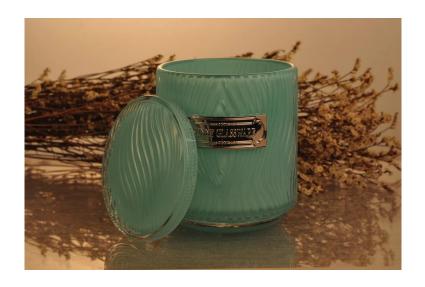

#### Unique market advantage

- . Focus on surface which is natural tree pattern
- . candle holder supplier for 80% USA fragrance brand
- . AQL plus 6 strict and sunny QC test standards
- . Maintain quality consistent with sample and quality product

#### **Ceremony design awareness**

- . Won the Made in China award
- . Received a very admirable NEST fragrance
- . Friend or business relationship gift
  - . Relaxation and romantic life

#### Flexible size design allows your market to grow rapidly

Top dia: 95mm Bottom dia: 192mm Height: 82mm Weight: 497g Capacity: 513ml

Custom designs and different sizes available

With our strong support, our customers are growing rapidly, from small labs to industry leaders.  $\,$ 