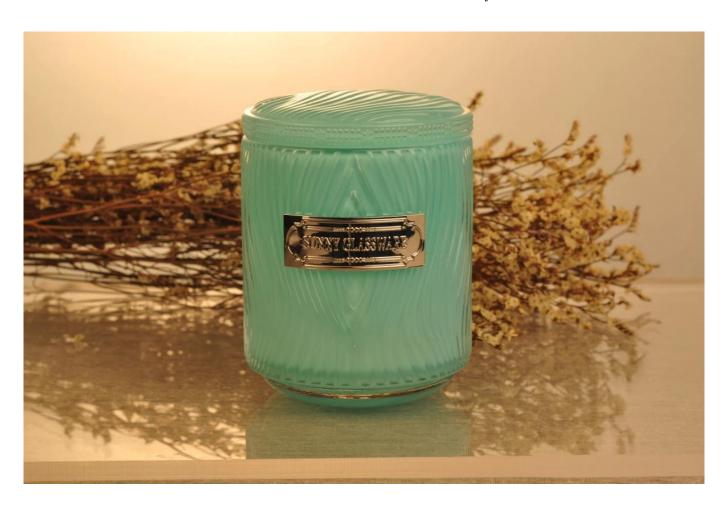

### **Luxury Embossed Glass Candle JarS**

**Process Crafts** 

#### Unique market advantage

- . Focus on surface which is natural tree pattern
- . candle holder supplier for 80% USA fragrance brand
- . AQL plus 6 strict and sunny QC test standards
- . Maintain quality consistent with sample and quality product

#### **Ceremony design awareness**

- . Won the Made in China award
- . Received a very admirable NEST fragrance
- . Friend or business relationship gift
  - . Relaxation and romantic life

#### Flexible size design allows your market to grow rapidly

Top dia: 95mm Bottom dia: 192mm Height: 82mm Weight: 497g Capacity: 513ml

Custom designs and different sizes available

With our strong support, our customers are growing rapidly, from small labs to industry leaders.  $\,$ 