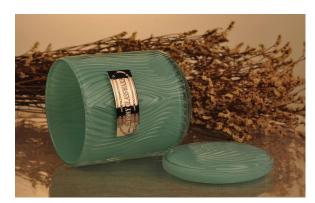

#### Unique market advantage

- . Focus on surface which is natural tree pattern
- . candle holder supplier for 80% USA fragrance brand
- . AQL plus 6 strict and sunny QC test standards
- . Maintain quality consistent with sample and quality product

#### **Ceremony design awareness**

- . Won the Made in China award
- . Received a very admirable NEST fragrance
- . Friend or business relationship gift
  - . Relaxation and romantic life

#### Flexible size design allows your market to grow rapidly

Top dia: 95mm Bottom dia: 192mm Height: 82mm Weight: 497g Capacity: 513ml

Custom designs and different sizes available

With our strong support, our customers are growing rapidly, from small labs to industry leaders.  $\,$ 