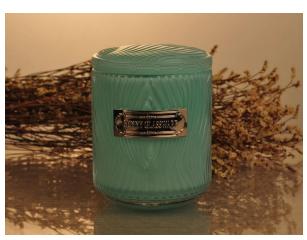

#### Unique market advantage

- . Focus on surface which is natural tree pattern
- . candle holder supplier for 80% USA fragrance brand
- . AQL plus 6 strict and sunny QC test standards
- . Maintain quality consistent with sample and quality product

#### **Ceremony design awareness**

- . Won the Made in China award
- . Received a very admirable NEST fragrance
- . Friend or business relationship gift
  - . Relaxation and romantic life

#### Flexible size design allows your market to grow rapidly

Top dia: 95mm Bottom dia: 192mm Height: 82mm Weight: 497g Capacity: 513ml

Custom designs and different sizes available

With our strong support, our customers are growing rapidly, from small labs to industry leaders.  $\,$ 