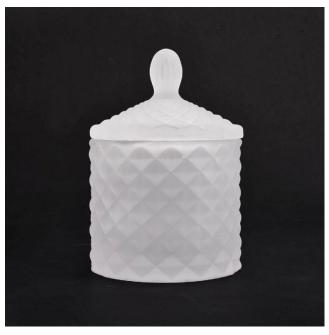

### Luxury geo cut 110ml glass candle holder with lids for wholesale

Why Choose Sunny Glassware

- Upmost dedication to design, never compression on quality
- Sunny Glassware strictly protect the customers" designs, all the newly designed items from us haven"t been copied in three years.
- Product quality is the major focus in Sunny Glassware. Sunny Glassware once demolished 80,000 pcs of glass vessel with barely visible blemish.

## Luxury geo cut 110ml glass candle holder with lids for $\underline{wholesale}$

## Flexible size design allows your market to grow rapidly

Item number:SGHY19082612 Body[] Top dia:65mm Bottom dia: 65mm Height: 57mm Weight:155g Capacity: 110ml Lid: Top dia:55mm Height: 40mm Weight:61g MOQ:1,000PCS per color 3,000PCS per order