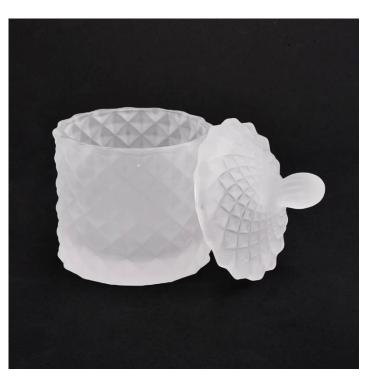

### Luxury geo cut 110ml glass candle holder with lids for wholesale

Why Choose Sunny Glassware

- Upmost dedication to design, never compression on quality
- Sunny Glassware strictly protect the customers" designs, all the newly designed items from us haven"t been copied in three years.
- Product quality is the major focus in Sunny Glassware. Sunny Glassware once demolished 80,000 pcs of glass vessel with barely visible blemish.

## Luxury geo cut 110ml glass candle holder with lids for $\underline{wholesale}$

## Flexible size design allows your market to grow rapidly

Item number:SGHY19082612 Body[] Top dia:65mm Bottom dia: 65mm Height: 57mm Weight:155g Capacity: 110ml Lid: Top dia:55mm Height: 40mm Weight:61g MOQ:1,000PCS per color 3,000PCS per order