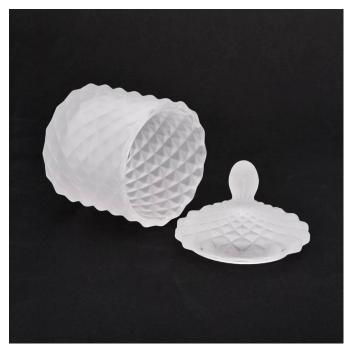

### Luxury geo cut 110ml glass candle holder with lids for wholesale

Why Choose Sunny Glassware

- Upmost dedication to design, never compression on quality
- Sunny Glassware strictly protect the customers" designs, all the newly designed items from us haven"t been copied in three years.
- Product quality is the major focus in Sunny Glassware. Sunny Glassware once demolished 80,000 pcs of glass vessel with barely visible blemish.

## Luxury geo cut 110ml glass candle holder with lids for $\underline{wholesale}$

## Flexible size design allows your market to grow rapidly

Item number:SGHY19082612 Body[] Top dia:65mm Bottom dia: 65mm Height: 57mm Weight:155g Capacity: 110ml Lid: Top dia:55mm Height: 40mm Weight:61g MOQ:1,000PCS per color 3,000PCS per order