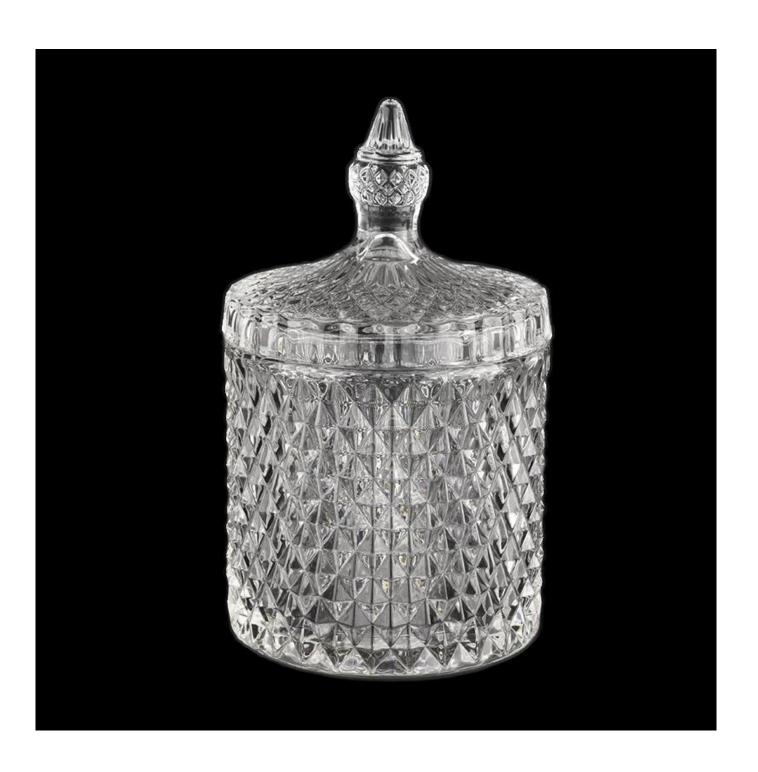

Luxury GEO Cut 16oz glass candle containers with lids wholesale

| Measure        | Item No.: SGKS22031104 Jar: Top dia: 104mm Bottom dia: 104mm Height: 99mm Weight: 526g Capacity: 545ml Lid: dia: 104mm Height: 80mm Weight: 217g |
|----------------|--------------------------------------------------------------------------------------------------------------------------------------------------|
| Packing        | Normal packing,Individual gift box, PVC box, window box, color box, white box, etc                                                               |
| Delivery time  | Within 35 days after the sample and order confirmed                                                                                              |
| Payment term   | 30% deposit by T/T in advance and the balance against the copy of B/L                                                                            |
| Shipment       | By sea,by air,by Express and your shipping agent is acceptable                                                                                   |
| Usage Occasion | Home decor, Wedding Decoration, Wedding Favors, Decoration enhancement,                                                                          |