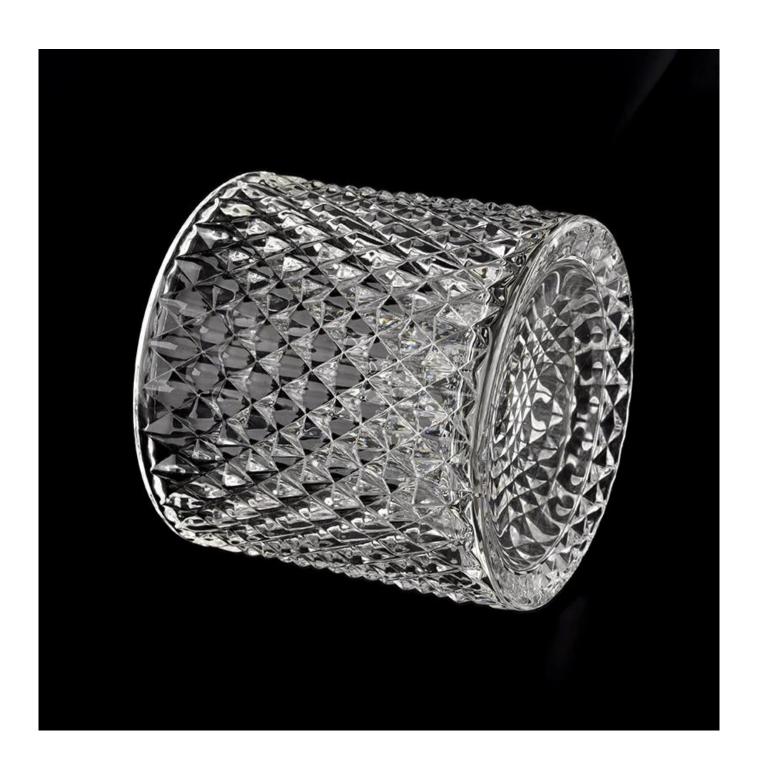

Luxury GEO Cut 16oz glass candle containers with lids wholesale

| Measure        | Item No.: SGKS22031104 Jar: Top dia: 104mm Bottom dia: 104mm Height: 99mm Weight: 526g Capacity: 545ml Lid: dia: 104mm Height: 80mm Weight: 217g |
|----------------|--------------------------------------------------------------------------------------------------------------------------------------------------|
| Packing        | Normal packing,Individual gift box, PVC box, window box, color box, white box, etc                                                               |
| Delivery time  | Within 35 days after the sample and order confirmed                                                                                              |
| Payment term   | 30% deposit by T/T in advance and the balance against the copy of B/L                                                                            |
| Shipment       | By sea,by air,by Express and your shipping agent is acceptable                                                                                   |
| Usage Occasion | Home decor, Wedding Decoration, Wedding Favors, Decoration enhancement,                                                                          |