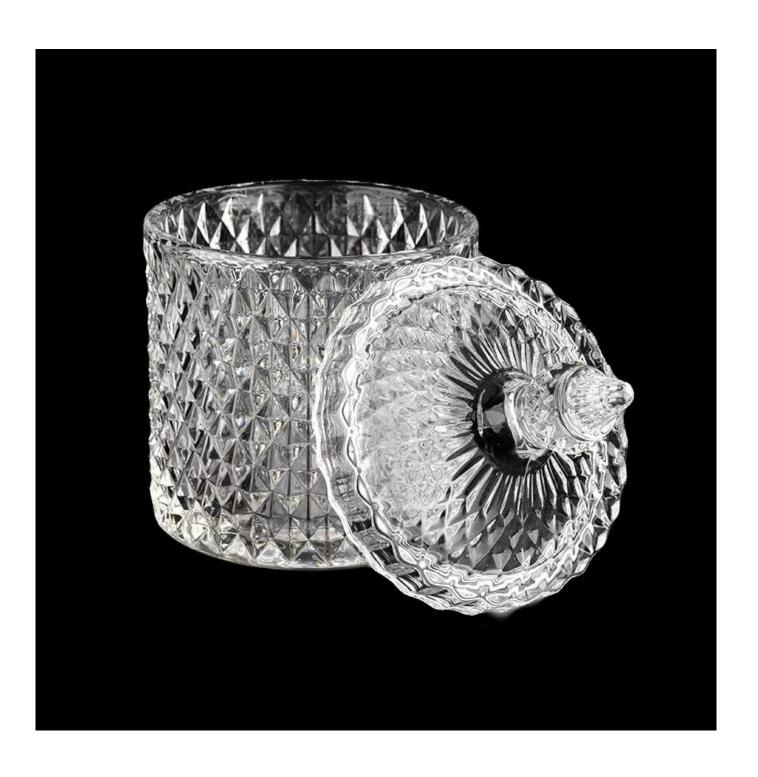

Luxury GEO Cut 16oz glass candle containers with lids wholesale

| Measure        | Item No.: SGKS22031104 Jar: Top dia: 104mm Bottom dia: 104mm Height: 99mm Weight: 526g Capacity: 545ml Lid: dia: 104mm Height: 80mm Weight: 217g |
|----------------|--------------------------------------------------------------------------------------------------------------------------------------------------|
| Packing        | Normal packing,Individual gift box, PVC box, window box, color box, white box, etc                                                               |
| Delivery time  | Within 35 days after the sample and order confirmed                                                                                              |
| Payment term   | 30% deposit by T/T in advance and the balance against the copy of B/L                                                                            |
| Shipment       | By sea,by air,by Express and your shipping agent is acceptable                                                                                   |
| Usage Occasion | Home decor, Wedding Decoration, Wedding Favors, Decoration enhancement,                                                                          |