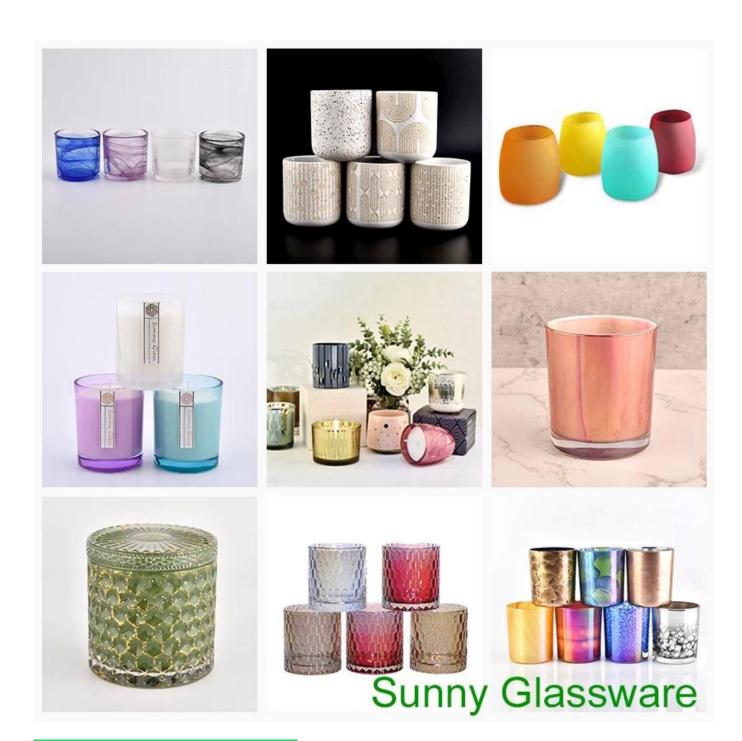

Luxury GEO Cut 16oz glass candle containers with lids wholesale

## **Candle Jars Description**

| <b>product name</b> Luxury GEO Cut 16oz glass candle containers with lids wholesale |                                                                                                                      |  |
|-------------------------------------------------------------------------------------|----------------------------------------------------------------------------------------------------------------------|--|
|                                                                                     | <ol> <li>5 days if there is glass shape and size</li> <li>15 days, if you need new shapes and sizes glass</li> </ol> |  |