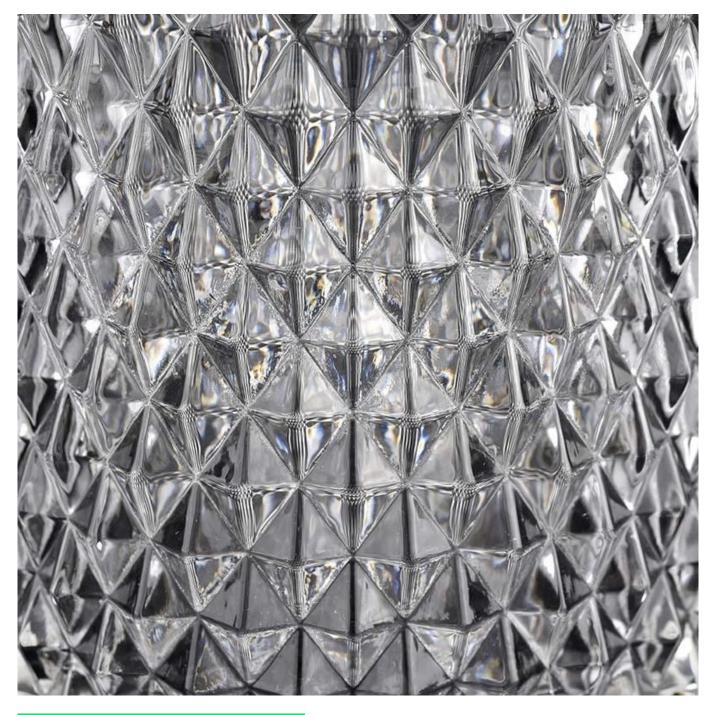

Luxury GEO Cut 16oz glass candle containers with lids wholesale

## **Candle Jars Description**

| <b>product name</b> Luxury GEO Cut 16oz glass candle containers with lids wholesale |                                                                                                                      |  |
|-------------------------------------------------------------------------------------|----------------------------------------------------------------------------------------------------------------------|--|
|                                                                                     | <ol> <li>5 days if there is glass shape and size</li> <li>15 days, if you need new shapes and sizes glass</li> </ol> |  |

| Measure        | Item No.: SGKS22031104 Jar: Top dia: 104mm Bottom dia: 104mm Height: 99mm Weight: 526g Capacity: 545ml Lid: dia: 104mm Height: 80mm Weight: 217g |
|----------------|--------------------------------------------------------------------------------------------------------------------------------------------------|
| Packing        | Normal packing,Individual gift box, PVC box, window box, color box, white box, etc                                                               |
| Delivery time  | Within 35 days after the sample and order confirmed                                                                                              |
| Payment term   | 30% deposit by T/T in advance and the balance against the copy of B/L                                                                            |
| Shipment       | By sea,by air,by Express and your shipping agent is acceptable                                                                                   |
| Usage Occasion | Home decor, Wedding Decoration, Wedding Favors, Decoration enhancement,                                                                          |