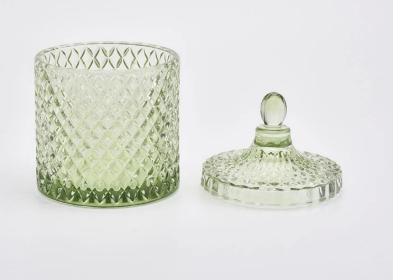

#### Flexible size design can quickly expand your market

Body[] Top dia: 105mm Bottom dia: 105mm Height: 100mm Weight: 590g Capacity: 567ml

Lid: Dia: 105mm Height: 75mm Weight: 215g

We turn your ideas into creative fragrance products and sell them in the local market.