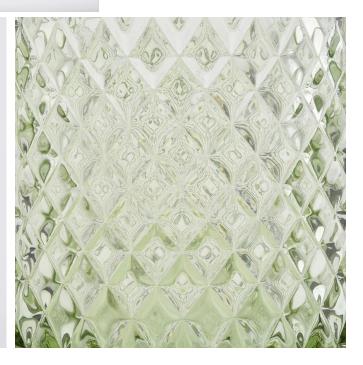

## luxury green glass candle jar with lid home decor

Luxury electroplating glass candle jar for home decorations and hotel decorations.

Sunny Glassware not only makes OEM/ODM orders, but also helps many brands start with product concepts.

#### Flexible size design can quickly expand your market

Body[] Top dia: 105mm Bottom dia: 105mm Height: 100mm Weight: 590g Capacity: 567ml

Lid: Dia: 105mm Height: 75mm Weight: 215g

We turn your ideas into creative fragrance products and sell them in the local market.