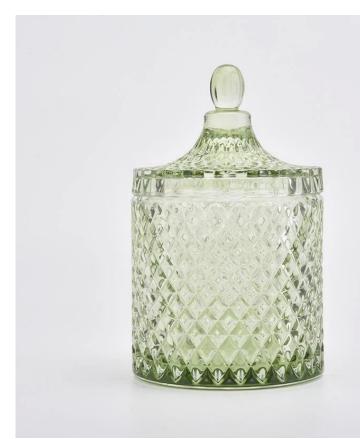

## luxury green glass candle jar with lid home decor

Luxury electroplating glass candle jar for home decorations and hotel decorations.

Sunny Glassware not only makes OEM/ODM orders, but also helps many brands start with product concepts.

#### **Product Features**

 Home decoration glass perfume bottle of high quality.
Suitable for use in hotel, wedding, etc.
Most the ASTM test product

3. Meet the ASTM test product features.