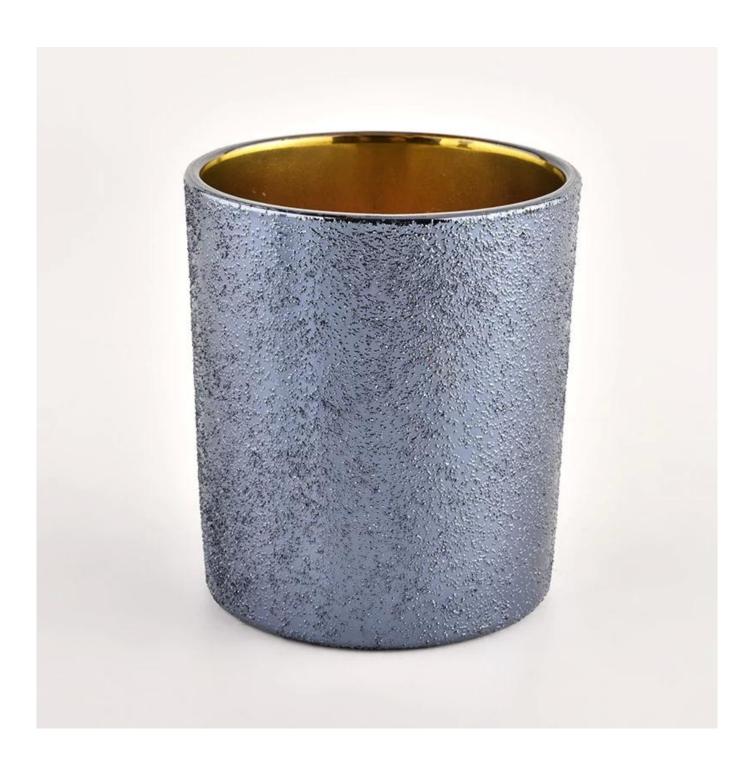

### luxury grey coating glass candle jar

### Candle Jars Description

| Item number.     | SGHL22012418                                                                                                         |  |  |
|------------------|----------------------------------------------------------------------------------------------------------------------|--|--|
| Material         | glass                                                                                                                |  |  |
| craft            | pressed glass candle jars                                                                                            |  |  |
| Sample time      | <ol> <li>5 days if there is glass shape and size</li> <li>15 days, if you need new shapes and sizes glass</li> </ol> |  |  |
| Packing          | The usual packing, 4 pieces in the inner box, 48 pieces box                                                          |  |  |
| Product Capacity | 500,000 ~ 1,000,000 pieces per month                                                                                 |  |  |
| Delivery time    | Within 35 days after sampling and order confirmed                                                                    |  |  |
| Payment terms    | 30% deposit by T / T in advance and balance against copy of B / L                                                    |  |  |
| Delivery         | By sea, by air, through express and shipping agent acceptable                                                        |  |  |

| Product Features | Home decorations glass candle jar from high quality                       |
|------------------|---------------------------------------------------------------------------|
|                  | 2. Suitable for use at hotel, home, etc.                                  |
|                  | 3. Meet the ASTM Test                                                     |
|                  |                                                                           |
| For your choice  | Various designs and sizes for selection                                   |
| l or your choice | 1                                                                         |
|                  | 2 Any color painted, cool, plating, laser model Processing cutter         |
|                  | 3. Special package as shrink film, color gift box, white gift box, etc.   |
|                  | 4. We have a professional workshop and warehouse for ensure delivery time |
|                  |                                                                           |
|                  |                                                                           |