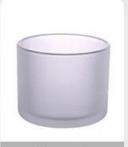

### luxury grey coating glass candle jar

| Product Features | Home decorations glass candle jar from high quality                       |
|------------------|---------------------------------------------------------------------------|
|                  | 2. Suitable for use at hotel, home, etc.                                  |
|                  | 3. Meet the ASTM Test                                                     |
|                  |                                                                           |
| For your choice  | Various designs and sizes for selection                                   |
| l or your choice | 1                                                                         |
|                  | 2 Any color painted, cool, plating, laser model Processing cutter         |
|                  | 3. Special package as shrink film, color gift box, white gift box, etc.   |
|                  | 4. We have a professional workshop and warehouse for ensure delivery time |
|                  |                                                                           |
|                  |                                                                           |