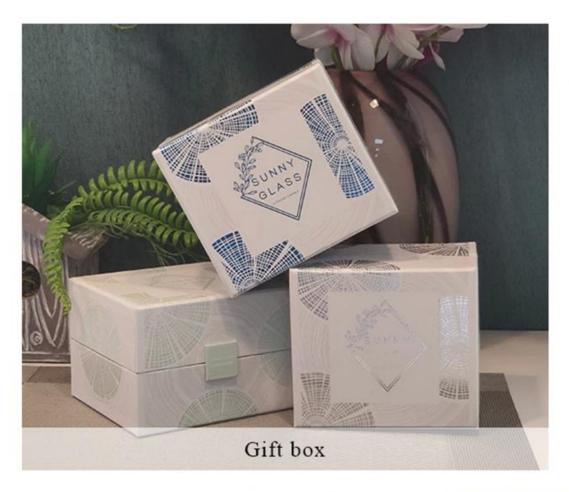

| Product Features | Home decorations glass candle jar from high quality                       |
|------------------|---------------------------------------------------------------------------|
|                  | 2. Suitable for use at hotel, home, etc.                                  |
|                  | 3. Meet the ASTM Test                                                     |
|                  |                                                                           |
| For your choice  | Various designs and sizes for selection                                   |
| l or your choice | 1                                                                         |
|                  | 2 Any color painted, cool, plating, laser model Processing cutter         |
|                  | 3. Special package as shrink film, color gift box, white gift box, etc.   |
|                  | 4. We have a professional workshop and warehouse for ensure delivery time |
|                  |                                                                           |
|                  |                                                                           |