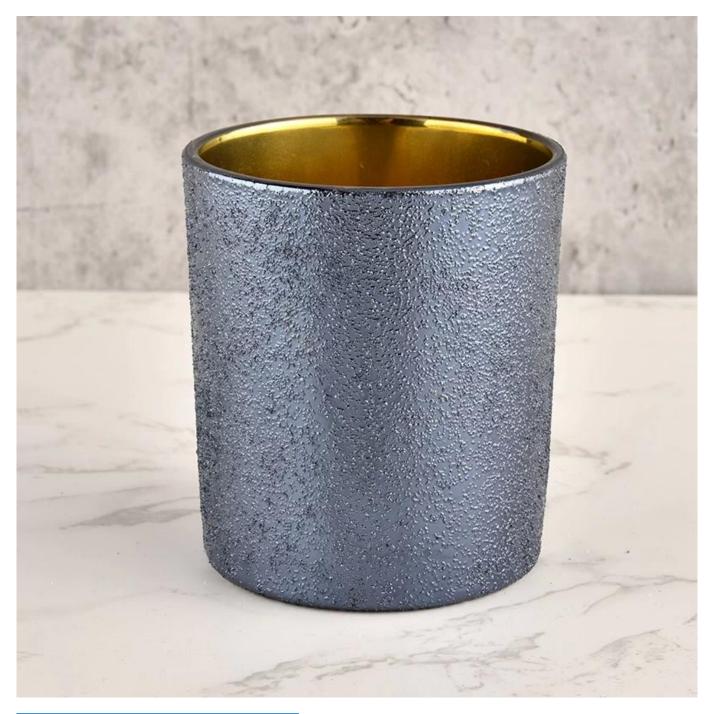

### luxury grey coating glass candle jar

### Candle Jars Description

| Item number.     | SGHL22012418                                                                                                         |  |  |
|------------------|----------------------------------------------------------------------------------------------------------------------|--|--|
| Material         | glass                                                                                                                |  |  |
| craft            | pressed glass candle jars                                                                                            |  |  |
| Sample time      | <ol> <li>5 days if there is glass shape and size</li> <li>15 days, if you need new shapes and sizes glass</li> </ol> |  |  |
| Packing          | The usual packing, 4 pieces in the inner box, 48 pieces box                                                          |  |  |
| Product Capacity | 500,000 ~ 1,000,000 pieces per month                                                                                 |  |  |
| Delivery time    | Within 35 days after sampling and order confirmed                                                                    |  |  |
| Payment terms    | 30% deposit by T / T in advance and balance against copy of B / L                                                    |  |  |
| Delivery         | By sea, by air, through express and shipping agent acceptable                                                        |  |  |

| Product Features | Home decorations glass candle jar from high quality                       |
|------------------|---------------------------------------------------------------------------|
|                  | 2. Suitable for use at hotel, home, etc.                                  |
|                  | 3. Meet the ASTM Test                                                     |
|                  |                                                                           |
| For your choice  | Various designs and sizes for selection                                   |
| l or your choice | 1                                                                         |
|                  | 2 Any color painted, cool, plating, laser model Processing cutter         |
|                  | 3. Special package as shrink film, color gift box, white gift box, etc.   |
|                  | 4. We have a professional workshop and warehouse for ensure delivery time |
|                  |                                                                           |
|                  |                                                                           |