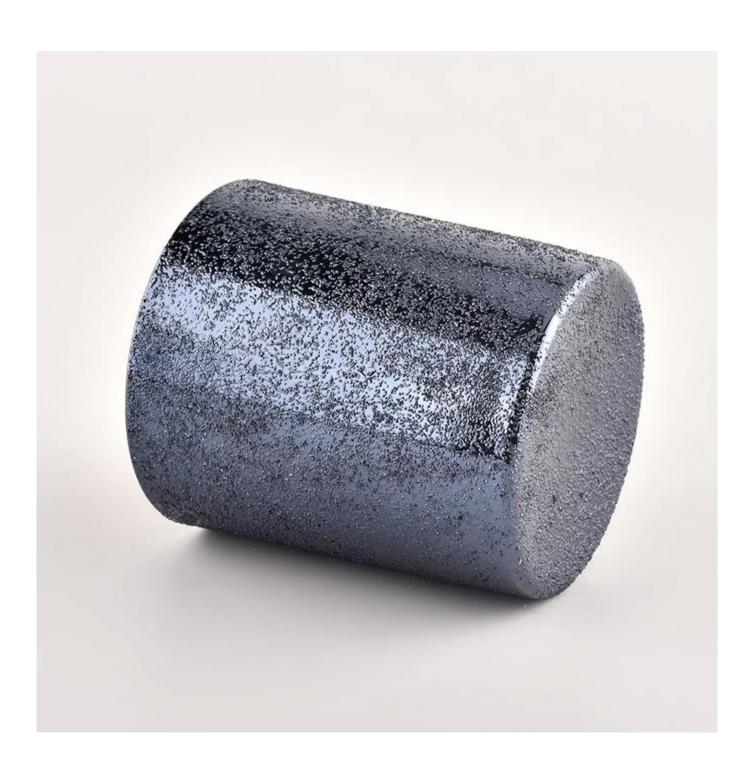

### luxury grey coating glass candle jar

### Candle Jars Description

| Item number.     | SGHL22012418                                                                                                         |  |  |
|------------------|----------------------------------------------------------------------------------------------------------------------|--|--|
| Material         | glass                                                                                                                |  |  |
| craft            | pressed glass candle jars                                                                                            |  |  |
| Sample time      | <ol> <li>5 days if there is glass shape and size</li> <li>15 days, if you need new shapes and sizes glass</li> </ol> |  |  |
| Packing          | The usual packing, 4 pieces in the inner box, 48 pieces box                                                          |  |  |
| Product Capacity | 500,000 ~ 1,000,000 pieces per month                                                                                 |  |  |
| Delivery time    | Within 35 days after sampling and order confirmed                                                                    |  |  |
| Payment terms    | 30% deposit by T / T in advance and balance against copy of B / L                                                    |  |  |
| Delivery         | By sea, by air, through express and shipping agent acceptable                                                        |  |  |

| Product Features | Home decorations glass candle jar from high quality                       |
|------------------|---------------------------------------------------------------------------|
|                  | 2. Suitable for use at hotel, home, etc.                                  |
|                  | 3. Meet the ASTM Test                                                     |
|                  |                                                                           |
| For your choice  | Various designs and sizes for selection                                   |
| l or your choice | 1                                                                         |
|                  | 2 Any color painted, cool, plating, laser model Processing cutter         |
|                  | 3. Special package as shrink film, color gift box, white gift box, etc.   |
|                  | 4. We have a professional workshop and warehouse for ensure delivery time |
|                  |                                                                           |
|                  |                                                                           |