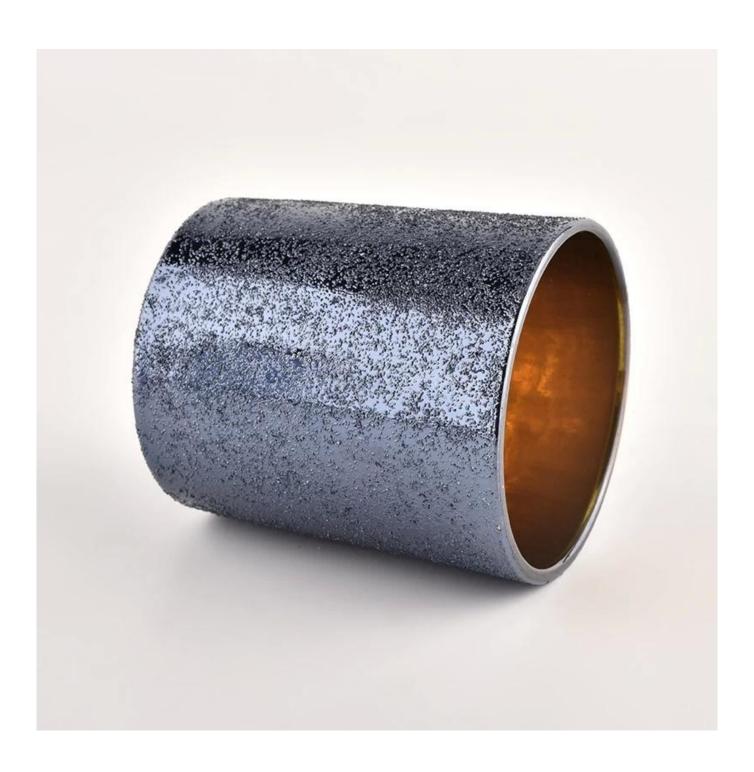

### luxury grey coating glass candle jar

### Candle Jars Description

| Item number.     | SGHL22012418                                                                                                         |  |  |
|------------------|----------------------------------------------------------------------------------------------------------------------|--|--|
| Material         | glass                                                                                                                |  |  |
| craft            | pressed glass candle jars                                                                                            |  |  |
| Sample time      | <ol> <li>5 days if there is glass shape and size</li> <li>15 days, if you need new shapes and sizes glass</li> </ol> |  |  |
| Packing          | The usual packing, 4 pieces in the inner box, 48 pieces box                                                          |  |  |
| Product Capacity | 500,000 ~ 1,000,000 pieces per month                                                                                 |  |  |
| Delivery time    | Within 35 days after sampling and order confirmed                                                                    |  |  |
| Payment terms    | 30% deposit by T / T in advance and balance against copy of B / L                                                    |  |  |
| Delivery         | By sea, by air, through express and shipping agent acceptable                                                        |  |  |

| Product Features | Home decorations glass candle jar from high quality                       |
|------------------|---------------------------------------------------------------------------|
|                  | 2. Suitable for use at hotel, home, etc.                                  |
|                  | 3. Meet the ASTM Test                                                     |
|                  |                                                                           |
| For your choice  | Various designs and sizes for selection                                   |
| l or your choice | 1                                                                         |
|                  | 2 Any color painted, cool, plating, laser model Processing cutter         |
|                  | 3. Special package as shrink film, color gift box, white gift box, etc.   |
|                  | 4. We have a professional workshop and warehouse for ensure delivery time |
|                  |                                                                           |
|                  |                                                                           |