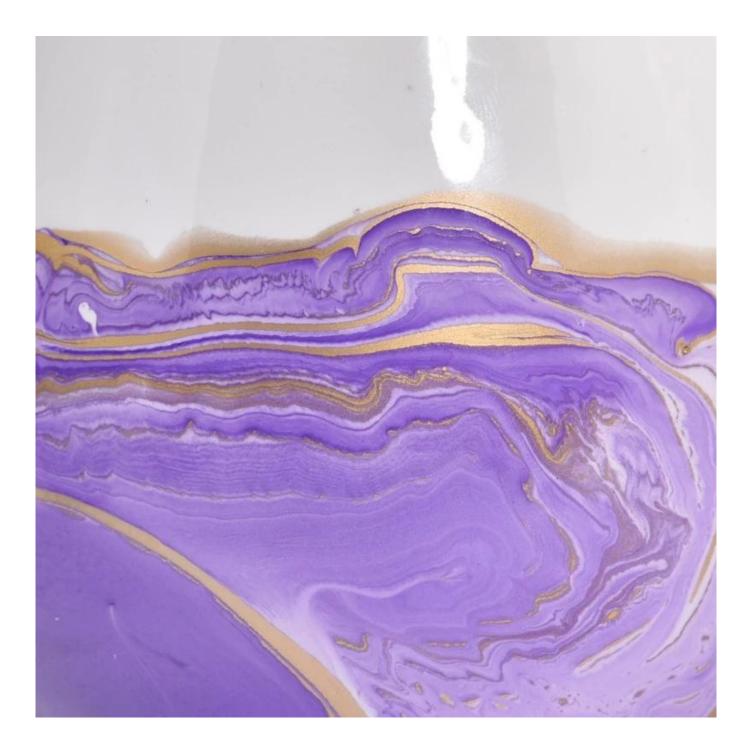

### luxury hand paint ceramic candle container

Why Choose Sunny Glassware

- Upmost dedication to design, never compression on quality
- Sunny Glassware strictly protect the customers" designs, all the newly designed items from us haven"t been copied in three years.
- Product quality is the major focus in Sunny Glassware. Sunny Glassware once demolished 80,000 pcs of glass vessel with barely visible blemish.

## **Small Quantity** Acceptance

all products have stock anytime

| Candle Jars Description |                                                                   |  |  |  |
|-------------------------|-------------------------------------------------------------------|--|--|--|
| Item number.            | SGTC23010501                                                      |  |  |  |
| Material                | ceramic candle jar                                                |  |  |  |
| craft                   | Tin candle bucket with handle                                     |  |  |  |
|                         | 1. 5 days if there is exist shape and size                        |  |  |  |
|                         | 2. 15 days, if you need new shapes and sizes mold                 |  |  |  |
| Packing                 | The usual packing                                                 |  |  |  |
| Product Capacity        | 500,000 ~ 1,000,000 pieces per month                              |  |  |  |
| Delivery time           | Within 45 days after sampling and order confirmed                 |  |  |  |
| Payment terms           | 30% deposit by T / T in advance and balance against copy of B / L |  |  |  |