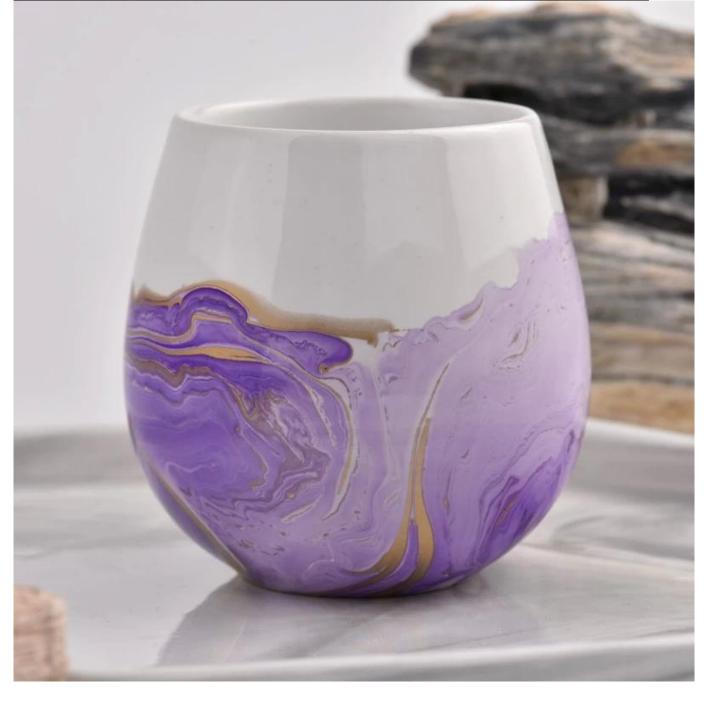

### luxury hand paint ceramic candle container

Why Choose Sunny Glassware

- Upmost dedication to design, never compression on quality
- Sunny Glassware strictly protect the customers" designs, all the newly designed items from us haven"t been copied in three years.
- Product quality is the major focus in Sunny Glassware. Sunny Glassware once demolished 80,000 pcs of glass vessel with barely visible blemish.

## **Small Quantity** Acceptance

all products have stock anytime

| Candle Jars Description |                                                                   |  |  |  |
|-------------------------|-------------------------------------------------------------------|--|--|--|
| Item number.            | SGTC23010501                                                      |  |  |  |
| Material                | ceramic candle jar                                                |  |  |  |
| craft                   | Tin candle bucket with handle                                     |  |  |  |
|                         | 1. 5 days if there is exist shape and size                        |  |  |  |
|                         | 2. 15 days, if you need new shapes and sizes mold                 |  |  |  |
| Packing                 | The usual packing                                                 |  |  |  |
| Product Capacity        | 500,000 ~ 1,000,000 pieces per month                              |  |  |  |
| Delivery time           | Within 45 days after sampling and order confirmed                 |  |  |  |
| Payment terms           | 30% deposit by T / T in advance and balance against copy of B / L |  |  |  |