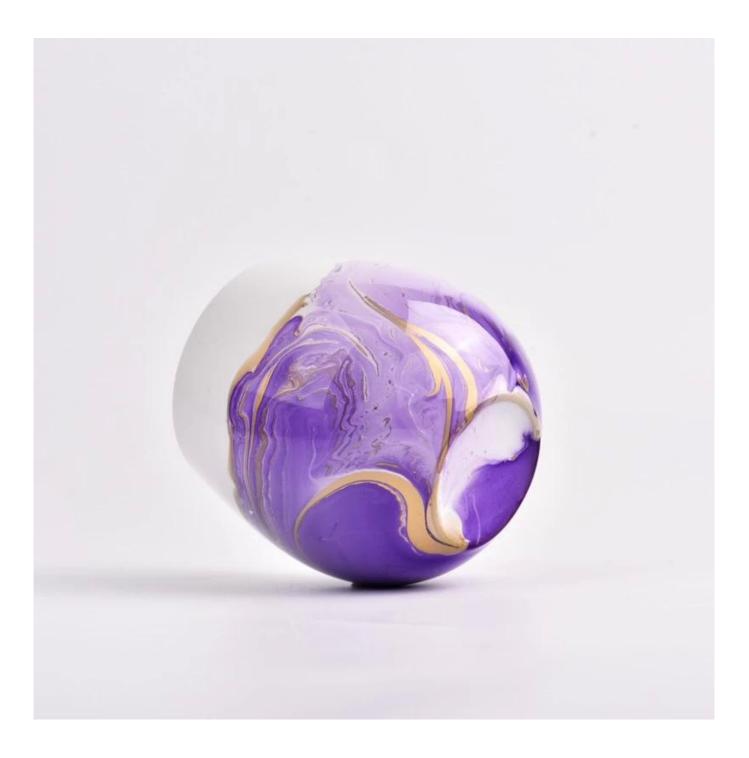

### luxury hand paint ceramic candle container

Why Choose Sunny Glassware

- Upmost dedication to design, never compression on quality
- Sunny Glassware strictly protect the customers" designs, all the newly designed items from us haven"t been copied in three years.
- Product quality is the major focus in Sunny Glassware. Sunny Glassware once demolished 80,000 pcs of glass vessel with barely visible blemish.

## **Small Quantity** Acceptance

all products have stock anytime

| Candle Jars Description |                                                                   |  |  |  |
|-------------------------|-------------------------------------------------------------------|--|--|--|
| Item number.            | SGTC23010501                                                      |  |  |  |
| Material                | ceramic candle jar                                                |  |  |  |
| craft                   | Tin candle bucket with handle                                     |  |  |  |
|                         | 1. 5 days if there is exist shape and size                        |  |  |  |
|                         | 2. 15 days, if you need new shapes and sizes mold                 |  |  |  |
| Packing                 | The usual packing                                                 |  |  |  |
| Product Capacity        | 500,000 ~ 1,000,000 pieces per month                              |  |  |  |
| Delivery time           | Within 45 days after sampling and order confirmed                 |  |  |  |
| Payment terms           | 30% deposit by T / T in advance and balance against copy of B / L |  |  |  |