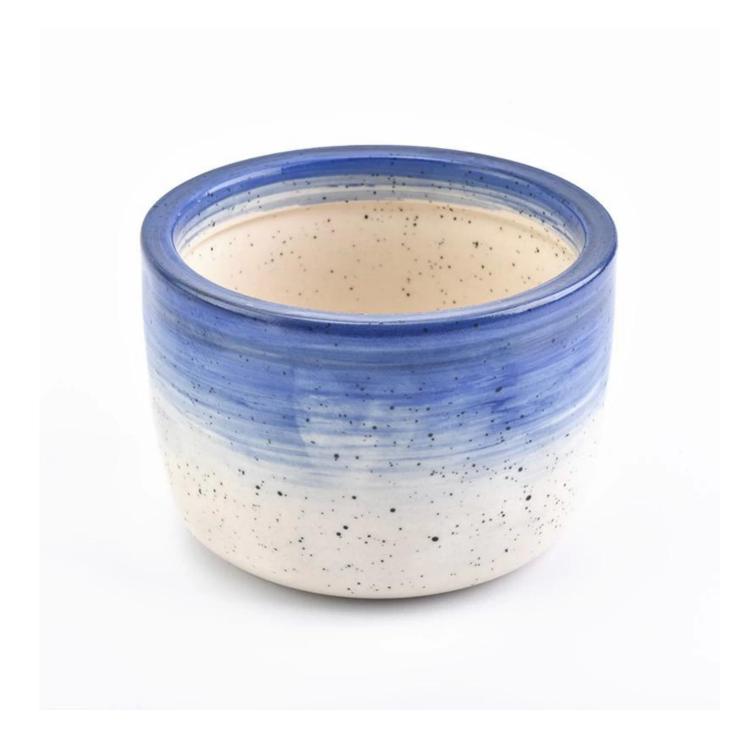

# Luxury Ion Electroplating Glossy Ceramic Candle Jar With Lids

| Item name       | Custom Speckles Glazed Ceramic Candle Vessels Wholesale                                                                                                                                                      |
|-----------------|--------------------------------------------------------------------------------------------------------------------------------------------------------------------------------------------------------------|
| ltem No.        | SGXYT20112710                                                                                                                                                                                                |
| Size            | Jar:<br>Top dia: 100mm<br>Bottom dia: 98mm<br>Height: 90mm<br>Weight: 396g<br>Capacity: 482ml<br>Lid:<br>Top dia: 100.6mm<br>Bottom dia: 88mm<br>Height: 14.2mm<br>(include fox handle:68mm)<br>Weight: 161g |
| Capacity        | 10oz 14oz 16oz etc is available                                                                                                                                                                              |
| Sample time     | <ul><li>1.5 days if at exist shape and size of products</li><li>2.15 days if need new shape and size of products</li></ul>                                                                                   |
| Packing         | Normal safety packing 24pcs/36pcs/48pcs etc. per export carton with egg divider                                                                                                                              |
| MOQ             | 3000pcs                                                                                                                                                                                                      |
| Delivery time   | Within 35 days after order confirmed                                                                                                                                                                         |
| Payment terms   | 30% deposit by T/T in advance, the balance after showing the copy of B/L                                                                                                                                     |
| Product feature | <ol> <li>High quality and competitve prices</li> <li>Meet FDA, SGS,LFGB etc. test</li> <li>Eco-friendly</li> <li>Widely apply to Wedding, party, home, bar etc.</li> <li>Machine made</li> </ol>             |