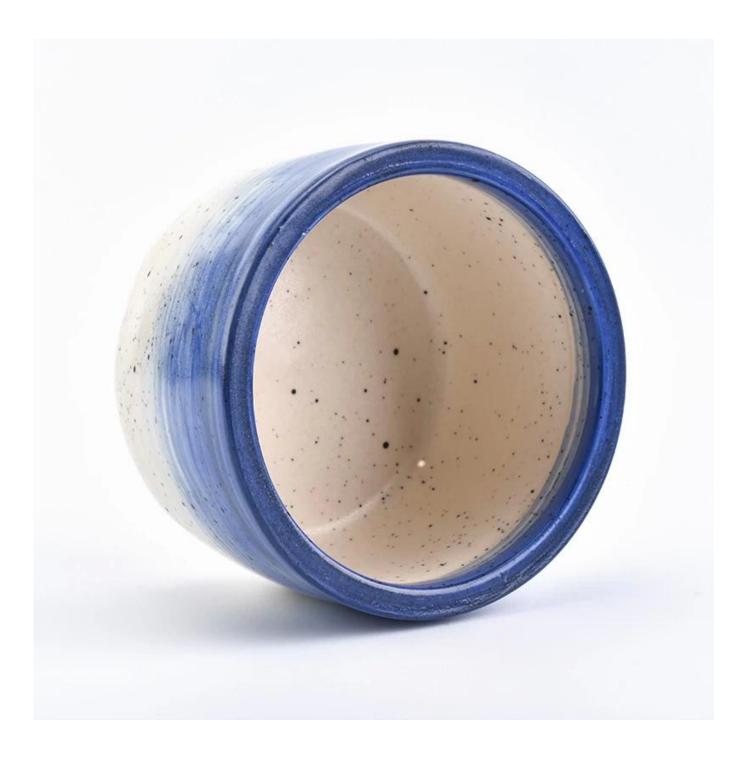

# Luxury Ion Electroplating Glossy Ceramic Candle Jar With Lids

| Item name       | Custom Speckles Glazed Ceramic Candle Vessels Wholesale                                                                                                                                                      |
|-----------------|--------------------------------------------------------------------------------------------------------------------------------------------------------------------------------------------------------------|
| ltem No.        | SGXYT20112710                                                                                                                                                                                                |
| Size            | Jar:<br>Top dia: 100mm<br>Bottom dia: 98mm<br>Height: 90mm<br>Weight: 396g<br>Capacity: 482ml<br>Lid:<br>Top dia: 100.6mm<br>Bottom dia: 88mm<br>Height: 14.2mm<br>(include fox handle:68mm)<br>Weight: 161g |
| Capacity        | 10oz 14oz 16oz etc is available                                                                                                                                                                              |
| Sample time     | <ul><li>1.5 days if at exist shape and size of products</li><li>2.15 days if need new shape and size of products</li></ul>                                                                                   |
| Packing         | Normal safety packing 24pcs/36pcs/48pcs etc. per export carton with egg divider                                                                                                                              |
| MOQ             | 3000pcs                                                                                                                                                                                                      |
| Delivery time   | Within 35 days after order confirmed                                                                                                                                                                         |
| Payment terms   | 30% deposit by T/T in advance, the balance after showing the copy of B/L                                                                                                                                     |
| Product feature | <ol> <li>High quality and competitve prices</li> <li>Meet FDA, SGS,LFGB etc. test</li> <li>Eco-friendly</li> <li>Widely apply to Wedding, party, home, bar etc.</li> <li>Machine made</li> </ol>             |