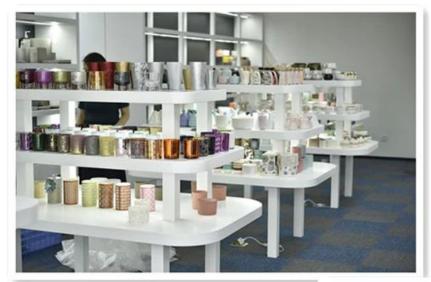

|
| Delivery time   | Within 35 days after order confirmed                                                                                                                                                                         |
| Payment terms   | 30% deposit by T/T in advance, the balance after showing the copy of B/L                                                                                                                                     |
| Product feature | <ol> <li>High quality and competitve prices</li> <li>Meet FDA, SGS,LFGB etc. test</li> <li>Eco-friendly</li> <li>Widely apply to Wedding, party, home, bar etc.</li> <li>Machine made</li> </ol>             |































Factory Show

×



### The features of month blown glass

- 1. Its advantage including abundance sculpt, technics, surface effects, color etc.
- 3. The price is high and the product is limited for the special technic glass.

#### Method of application

- 1. Using it under guide of the adult
- 2. Washing it with clean or boiling water before usage
- 3. No touching the rim of glass cup, try to take the bottom or the handle of it

#### Cautions

- 1. Beer, red wine, white wine, beverage or hot water not be too full
- 2. To avoid to hurt your children's hand, please put it in the place where they can't reach
- 3. Avoid dropping ,Collision and strong impact
- 4. Not available for microwave oven
- 5. To prevent it from cracking, do not put it over open fire directly
- For more <u>candle