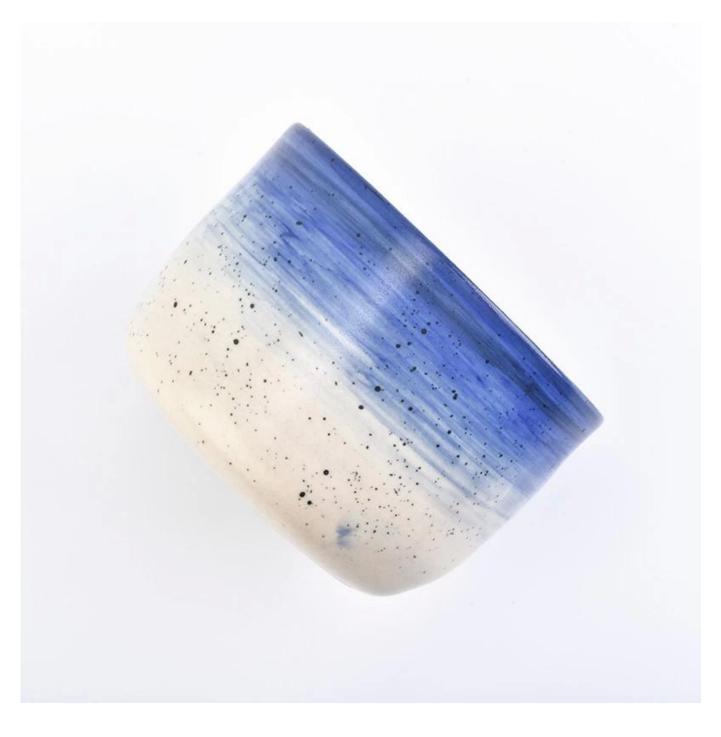

# Luxury Ion Electroplating Glossy Ceramic Candle Jar With Lids

| Item name       | Custom Speckles Glazed Ceramic Candle Vessels Wholesale                                                                                                                                                      |
|-----------------|--------------------------------------------------------------------------------------------------------------------------------------------------------------------------------------------------------------|
| ltem No.        | SGXYT20112710                                                                                                                                                                                                |
| Size            | Jar:<br>Top dia: 100mm<br>Bottom dia: 98mm<br>Height: 90mm<br>Weight: 396g<br>Capacity: 482ml<br>Lid:<br>Top dia: 100.6mm<br>Bottom dia: 88mm<br>Height: 14.2mm<br>(include fox handle:68mm)<br>Weight: 161g |
| Capacity        | 10oz 14oz 16oz etc is available                                                                                                                                                                              |
| Sample time     | <ul><li>1.5 days if at exist shape and size of products</li><li>2.15 days if need new shape and size of products</li></ul>                                                                                   |
| Packing         | Normal safety packing 24pcs/36pcs/48pcs etc. per export carton with egg divider                                                                                                                              |
| MOQ             | 3000pcs                                                                                                                                                                                                      |
| Delivery time   | Within 35 days after order confirmed                                                                                                                                                                         |
| Payment terms   | 30% deposit by T/T in advance, the balance after showing the copy of B/L                                                                                                                                     |
| Product feature | <ol> <li>High quality and competitve prices</li> <li>Meet FDA, SGS,LFGB etc. test</li> <li>Eco-friendly</li> <li>Widely apply to Wedding, party, home, bar etc.</li> <li>Machine made</li> </ol>             |