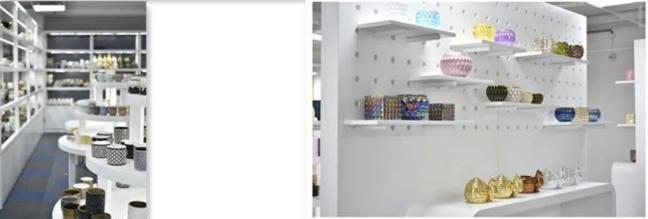

|
| Delivery time   | Within 35 days after order confirmed                                                                                                                                                                         |
| Payment terms   | 30% deposit by T/T in advance, the balance after showing the copy of B/L                                                                                                                                     |
| Product feature | <ol> <li>High quality and competitve prices</li> <li>Meet FDA, SGS,LFGB etc. test</li> <li>Eco-friendly</li> <li>Widely apply to Wedding, party, home, bar etc.</li> <li>Machine made</li> </ol>             |































Factory Show

×



### The features of month blown glass

- 1. Its advantage including abundance sculpt, technics, surface effects, color etc.
- 3. The price is high and the product is limited for the special technic glass.

#### Method of application

- 1. Using it under guide of the adult
- 2. Washing it with clean or boiling water before usage
- 3. No touching the rim of glass cup, try to take the bottom or the handle of it

#### Cautions

- 1. Beer, red wine, white wine, beverage or hot water not be too full
- 2. To avoid to hurt your children's hand, please put it in the place where they can't reach
- 3. Avoid dropping ,Collision and strong impact
- 4. Not available for microwave oven
- 5. To prevent it from cracking, do not put it over open fire directly
- For more <u>candle hold