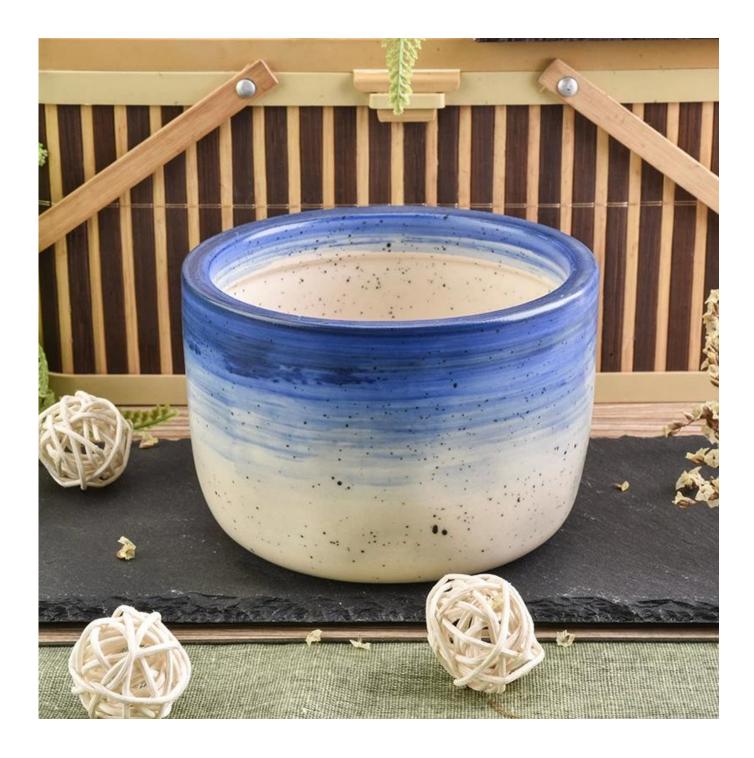

# Luxury Ion Electroplating Glossy Ceramic Candle Jar With Lids

| Item name       | Custom Speckles Glazed Ceramic Candle Vessels Wholesale                                                                                                                                                      |
|-----------------|--------------------------------------------------------------------------------------------------------------------------------------------------------------------------------------------------------------|
| ltem No.        | SGXYT20112710                                                                                                                                                                                                |
| Size            | Jar:<br>Top dia: 100mm<br>Bottom dia: 98mm<br>Height: 90mm<br>Weight: 396g<br>Capacity: 482ml<br>Lid:<br>Top dia: 100.6mm<br>Bottom dia: 88mm<br>Height: 14.2mm<br>(include fox handle:68mm)<br>Weight: 161g |
| Capacity        | 10oz 14oz 16oz etc is available                                                                                                                                                                              |
| Sample time     | <ul><li>1.5 days if at exist shape and size of products</li><li>2.15 days if need new shape and size of products</li></ul>                                                                                   |
| Packing         | Normal safety packing 24pcs/36pcs/48pcs etc. per export carton with egg divider                                                                                                                              |
| MOQ             | 3000pcs                                                                                                                                                                                                      |
| Delivery time   | Within 35 days after order confirmed                                                                                                                                                                         |
| Payment terms   | 30% deposit by T/T in advance, the balance after showing the copy of B/L                                                                                                                                     |
| Product feature | <ol> <li>High quality and competitve prices</li> <li>Meet FDA, SGS,LFGB etc. test</li> <li>Eco-friendly</li> <li>Widely apply to Wedding, party, home, bar etc.</li> <li>Machine made</li> </ol>             |