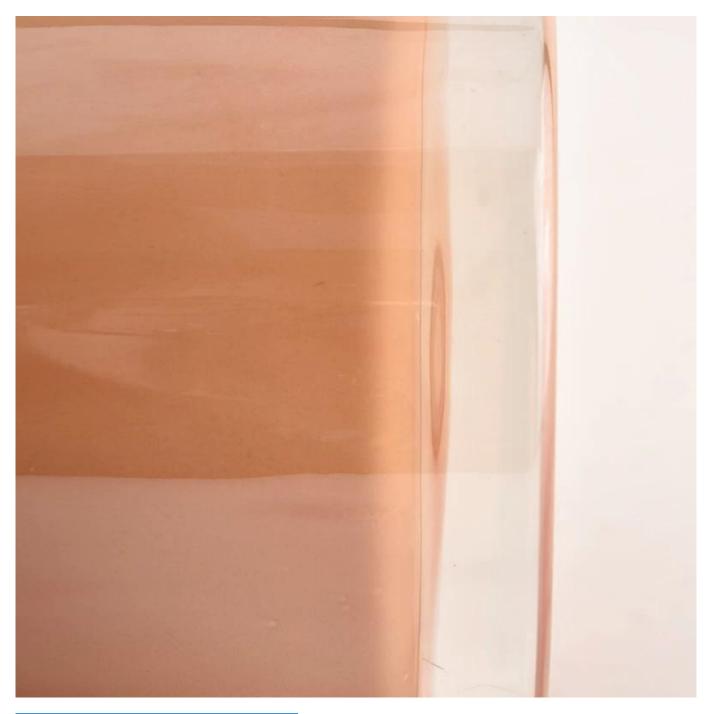

### Candle Jars Description

| Item number.     | SGHL22012327                                                                                                         |  |  |
|------------------|----------------------------------------------------------------------------------------------------------------------|--|--|
| Material         | glass                                                                                                                |  |  |
| craft            | pressed glass candle jars                                                                                            |  |  |
| Sample time      | <ol> <li>5 days if there is glass shape and size</li> <li>15 days, if you need new shapes and sizes glass</li> </ol> |  |  |
| Packing          | The usual packing, 4 pieces in the inner box, 48 pieces box                                                          |  |  |
| Product Capacity | 500,000 ~ 1,000,000 pieces per month                                                                                 |  |  |
| Delivery time    | Within 35 days after sampling and order confirmed                                                                    |  |  |
| Payment terms    | 30% deposit by T / T in advance and balance against copy of B / L                                                    |  |  |
| Delivery         | By sea, by air, through express and shipping agent acceptable                                                        |  |  |

| Product Features 1. Home decorations glass candle jar from high quality |                                                                           |  |  |  |
|-------------------------------------------------------------------------|---------------------------------------------------------------------------|--|--|--|
|                                                                         | 2. Suitable for use at hotel, home, etc.                                  |  |  |  |
|                                                                         | 3. Meet the ASTM Test                                                     |  |  |  |
|                                                                         |                                                                           |  |  |  |
|                                                                         |                                                                           |  |  |  |
| For your choice                                                         | 1. Various designs and sizes for selection                                |  |  |  |
|                                                                         | 2 Any color painted, cool, plating, laser model Processing cutter         |  |  |  |
|                                                                         | 3. Special package as shrink film, color gift box, white gift box, etc.   |  |  |  |
|                                                                         | 4. We have a professional workshop and warehouse for ensure delivery time |  |  |  |
|                                                                         |                                                                           |  |  |  |
|                                                                         |                                                                           |  |  |  |