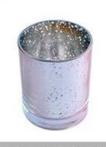

### Candle Jars Description

| Item number.     | SGHL22012327                                                                                                         |  |  |
|------------------|----------------------------------------------------------------------------------------------------------------------|--|--|
| Material         | glass                                                                                                                |  |  |
| craft            | pressed glass candle jars                                                                                            |  |  |
| Sample time      | <ol> <li>5 days if there is glass shape and size</li> <li>15 days, if you need new shapes and sizes glass</li> </ol> |  |  |
| Packing          | The usual packing, 4 pieces in the inner box, 48 pieces box                                                          |  |  |
| Product Capacity | 500,000 ~ 1,000,000 pieces per month                                                                                 |  |  |
| Delivery time    | Within 35 days after sampling and order confirmed                                                                    |  |  |
| Payment terms    | 30% deposit by T / T in advance and balance against copy of B / L                                                    |  |  |
| Delivery         | By sea, by air, through express and shipping agent acceptable                                                        |  |  |

| Product Features 1. Home decorations glass candle jar from high quality |                                                                           |  |  |  |
|-------------------------------------------------------------------------|---------------------------------------------------------------------------|--|--|--|
|                                                                         | 2. Suitable for use at hotel, home, etc.                                  |  |  |  |
|                                                                         | 3. Meet the ASTM Test                                                     |  |  |  |
|                                                                         |                                                                           |  |  |  |
|                                                                         |                                                                           |  |  |  |
| For your choice                                                         | 1. Various designs and sizes for selection                                |  |  |  |
|                                                                         | 2 Any color painted, cool, plating, laser model Processing cutter         |  |  |  |
|                                                                         | 3. Special package as shrink film, color gift box, white gift box, etc.   |  |  |  |
|                                                                         | 4. We have a professional workshop and warehouse for ensure delivery time |  |  |  |
|                                                                         |                                                                           |  |  |  |
|                                                                         |                                                                           |  |  |  |