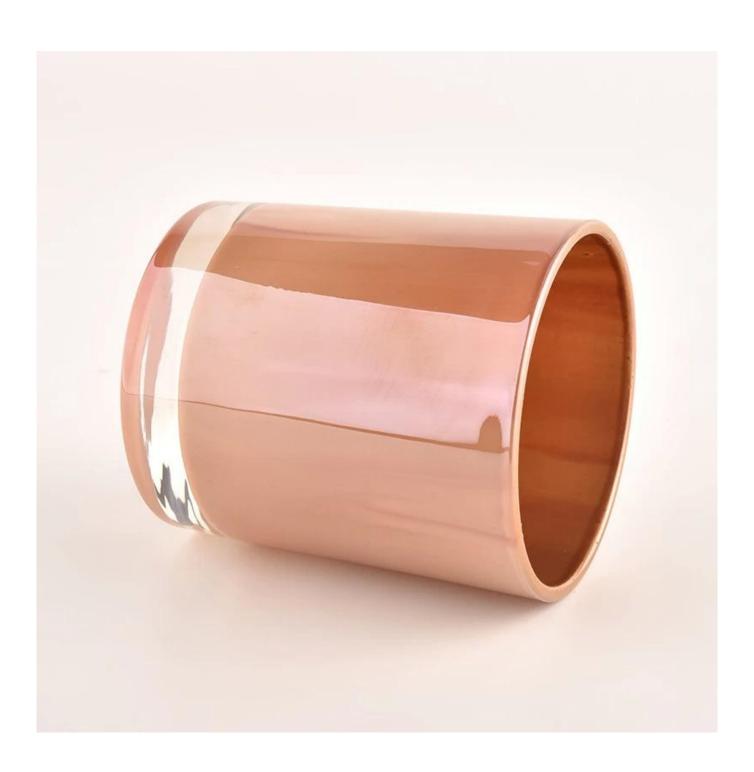

### luxury pearl color glass candle jars

### Candle Jars Description

| Item number.     | SGHL22012327                                                                                                         |  |  |
|------------------|----------------------------------------------------------------------------------------------------------------------|--|--|
| Material         | glass                                                                                                                |  |  |
| craft            | pressed glass candle jars                                                                                            |  |  |
| Sample time      | <ol> <li>5 days if there is glass shape and size</li> <li>15 days, if you need new shapes and sizes glass</li> </ol> |  |  |
| Packing          | The usual packing, 4 pieces in the inner box, 48 pieces box                                                          |  |  |
| Product Capacity | 500,000 ~ 1,000,000 pieces per month                                                                                 |  |  |
| Delivery time    | Within 35 days after sampling and order confirmed                                                                    |  |  |
| Payment terms    | 30% deposit by T / T in advance and balance against copy of B / L                                                    |  |  |
| Delivery         | By sea, by air, through express and shipping agent acceptable                                                        |  |  |