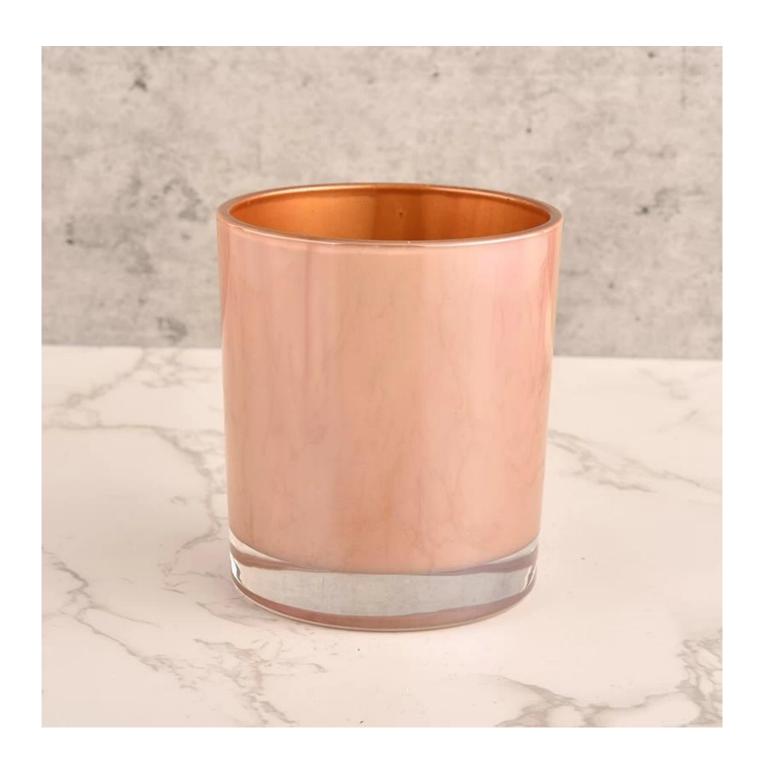

### luxury pearl color glass candle jars

### Candle Jars Description

| Item number.     | SGHL22012327                                                                                                         |  |  |
|------------------|----------------------------------------------------------------------------------------------------------------------|--|--|
| Material         | glass                                                                                                                |  |  |
| craft            | pressed glass candle jars                                                                                            |  |  |
| Sample time      | <ol> <li>5 days if there is glass shape and size</li> <li>15 days, if you need new shapes and sizes glass</li> </ol> |  |  |
| Packing          | The usual packing, 4 pieces in the inner box, 48 pieces box                                                          |  |  |
| Product Capacity | 500,000 ~ 1,000,000 pieces per month                                                                                 |  |  |
| Delivery time    | Within 35 days after sampling and order confirmed                                                                    |  |  |
| Payment terms    | 30% deposit by T / T in advance and balance against copy of B / L                                                    |  |  |
| Delivery         | By sea, by air, through express and shipping agent acceptable                                                        |  |  |

| Product Features 1. Home decorations glass candle jar from high quality |                                                                           |  |  |  |
|-------------------------------------------------------------------------|---------------------------------------------------------------------------|--|--|--|
|                                                                         | 2. Suitable for use at hotel, home, etc.                                  |  |  |  |
|                                                                         | 3. Meet the ASTM Test                                                     |  |  |  |
|                                                                         |                                                                           |  |  |  |
|                                                                         |                                                                           |  |  |  |
| For your choice                                                         | 1. Various designs and sizes for selection                                |  |  |  |
|                                                                         | 2 Any color painted, cool, plating, laser model Processing cutter         |  |  |  |
|                                                                         | 3. Special package as shrink film, color gift box, white gift box, etc.   |  |  |  |
|                                                                         | 4. We have a professional workshop and warehouse for ensure delivery time |  |  |  |
|                                                                         |                                                                           |  |  |  |
|                                                                         |                                                                           |  |  |  |