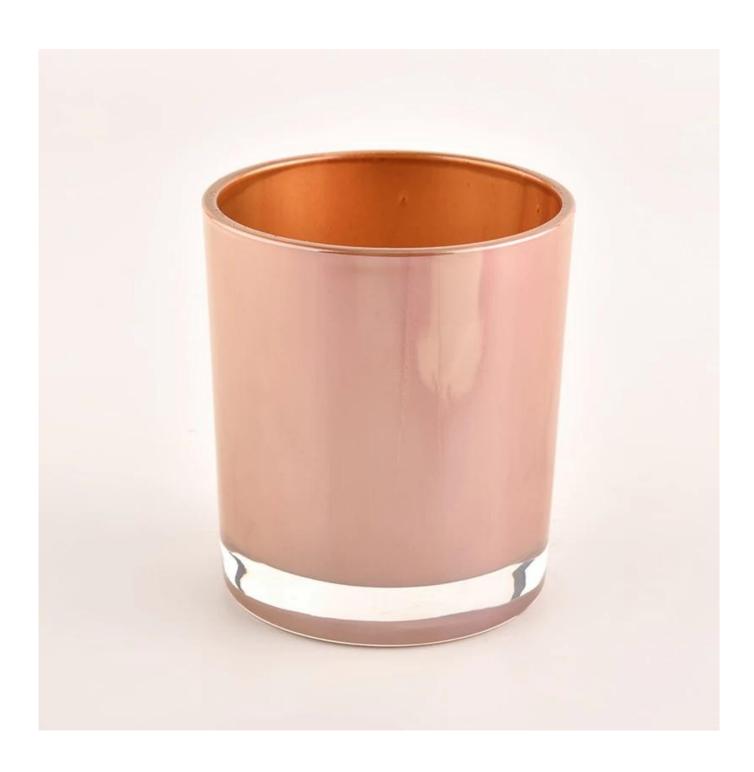

### luxury pearl color glass candle jars

### Candle Jars Description

| Item number.     | SGHL22012327                                                                                                         |  |  |
|------------------|----------------------------------------------------------------------------------------------------------------------|--|--|
| Material         | glass                                                                                                                |  |  |
| craft            | pressed glass candle jars                                                                                            |  |  |
| Sample time      | <ol> <li>5 days if there is glass shape and size</li> <li>15 days, if you need new shapes and sizes glass</li> </ol> |  |  |
| Packing          | The usual packing, 4 pieces in the inner box, 48 pieces box                                                          |  |  |
| Product Capacity | 500,000 ~ 1,000,000 pieces per month                                                                                 |  |  |
| Delivery time    | Within 35 days after sampling and order confirmed                                                                    |  |  |
| Payment terms    | 30% deposit by T / T in advance and balance against copy of B / L                                                    |  |  |
| Delivery         | By sea, by air, through express and shipping agent acceptable                                                        |  |  |