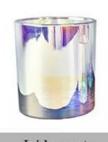

### luxury pearl color glass candle jars

### Candle Jars Description

| Item number.     | SGHL22012327                                                                                                         |  |  |
|------------------|----------------------------------------------------------------------------------------------------------------------|--|--|
| Material         | glass                                                                                                                |  |  |
| craft            | pressed glass candle jars                                                                                            |  |  |
| Sample time      | <ol> <li>5 days if there is glass shape and size</li> <li>15 days, if you need new shapes and sizes glass</li> </ol> |  |  |
| Packing          | The usual packing, 4 pieces in the inner box, 48 pieces box                                                          |  |  |
| Product Capacity | 500,000 ~ 1,000,000 pieces per month                                                                                 |  |  |
| Delivery time    | Within 35 days after sampling and order confirmed                                                                    |  |  |
| Payment terms    | 30% deposit by T / T in advance and balance against copy of B / L                                                    |  |  |
| Delivery         | By sea, by air, through express and shipping agent acceptable                                                        |  |  |

| Product Features 1. Home decorations glass candle jar from high quality |                                                                           |  |  |  |
|-------------------------------------------------------------------------|---------------------------------------------------------------------------|--|--|--|
|                                                                         | 2. Suitable for use at hotel, home, etc.                                  |  |  |  |
|                                                                         | 3. Meet the ASTM Test                                                     |  |  |  |
|                                                                         |                                                                           |  |  |  |
|                                                                         |                                                                           |  |  |  |
| For your choice                                                         | 1. Various designs and sizes for selection                                |  |  |  |
|                                                                         | 2 Any color painted, cool, plating, laser model Processing cutter         |  |  |  |
|                                                                         | 3. Special package as shrink film, color gift box, white gift box, etc.   |  |  |  |
|                                                                         | 4. We have a professional workshop and warehouse for ensure delivery time |  |  |  |
|                                                                         |                                                                           |  |  |  |
|                                                                         |                                                                           |  |  |  |