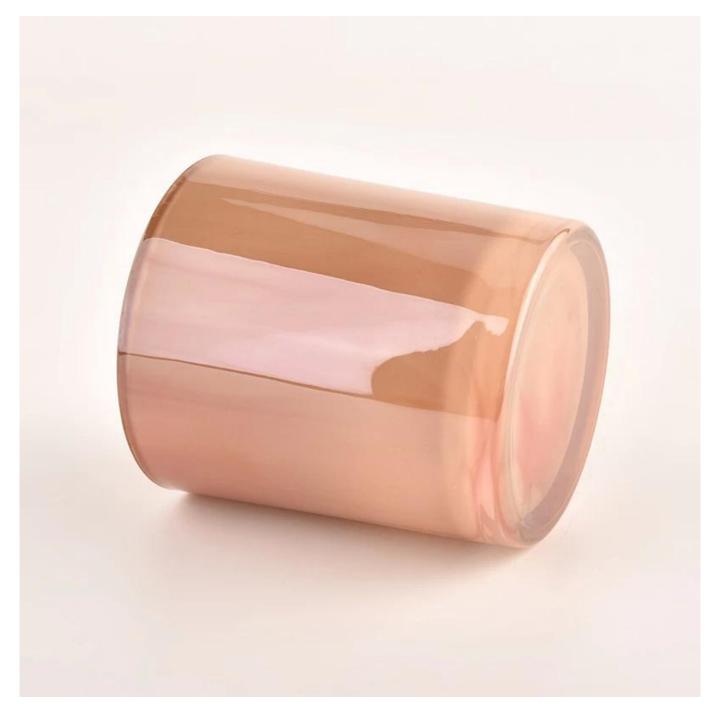

### luxury pearl color glass candle jars

### Candle Jars Description

| Item number.     | SGHL22012327                                                                                                         |  |  |
|------------------|----------------------------------------------------------------------------------------------------------------------|--|--|
| Material         | glass                                                                                                                |  |  |
| craft            | pressed glass candle jars                                                                                            |  |  |
| Sample time      | <ol> <li>5 days if there is glass shape and size</li> <li>15 days, if you need new shapes and sizes glass</li> </ol> |  |  |
| Packing          | The usual packing, 4 pieces in the inner box, 48 pieces box                                                          |  |  |
| Product Capacity | 500,000 ~ 1,000,000 pieces per month                                                                                 |  |  |
| Delivery time    | Within 35 days after sampling and order confirmed                                                                    |  |  |
| Payment terms    | 30% deposit by T / T in advance and balance against copy of B / L                                                    |  |  |
| Delivery         | By sea, by air, through express and shipping agent acceptable                                                        |  |  |